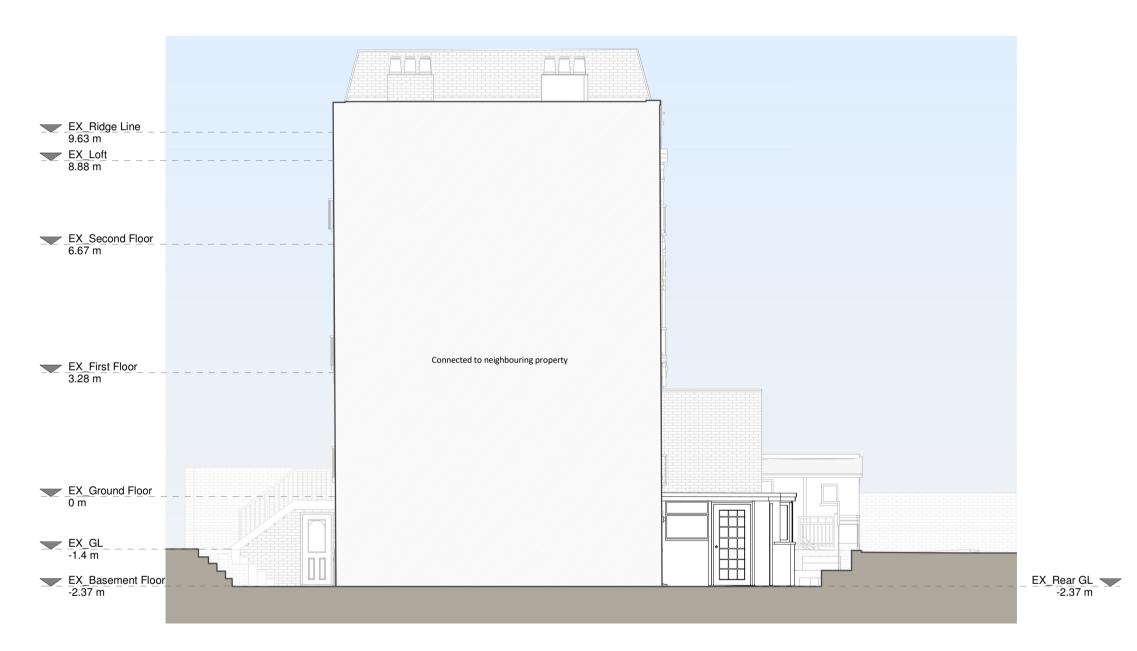

EX, Ground Floor
1.4.m

EX, Basement Floor
2.3.7 m
EX, Rager GL
2.3.7 m

Left Side Elevation

Right Side Elevation

Section A - A

Resi do not advise using planning drawings for the construction stages. All dimensions to be crosschecked on-site prior to manufacture and construction. Any discrepancies to be reported to RESI immediately.

Drawing Status

Planning Drawings

Oliver Whitehead

Drawing Title
Proposed Floor and Roof Plans and

Front Elevation

EX\_Ridge Line 9.63 m EX\_Loft 8.88 m EX\_Second Floor 6.67 m Connected to neighbouring property EX\_First Floor 3.28 m EX\_Ground Floor\_ 0 m \_EX\_GL -1.4 m EX\_Basement Floor
-2.37 m
EX\_Rear GL
-2.37 m