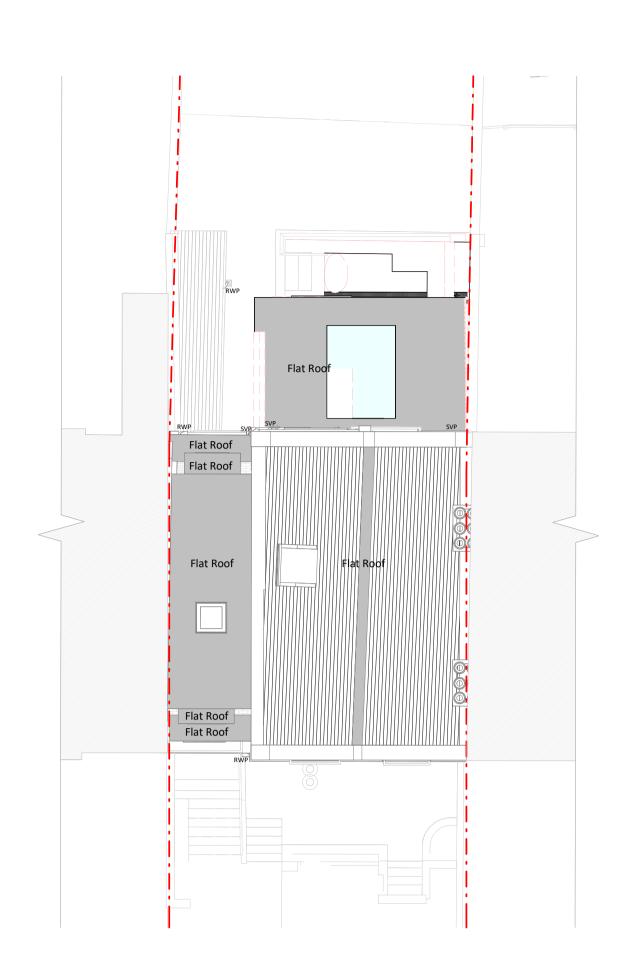

Hallway 11 m²

2.16 m

Roof Plan

Existing Materials:

Brickwork / Walls - London stock yellow brick,
Smooth white painted render, Red brickwork,
Mock slate cladding dormer walls

Pitched roof - Slate roof tiles

Pitched roof - Slate roof tiles

Flat roof - Felt flat roof

Windows - White timber frame windows, White uPVC frame windows,

Doors - Black timber front doors, White glazed uPVC doors

RWP's / Gutter's / Fascia's - Black uPVC downpipes and gutters, Black timber fascia