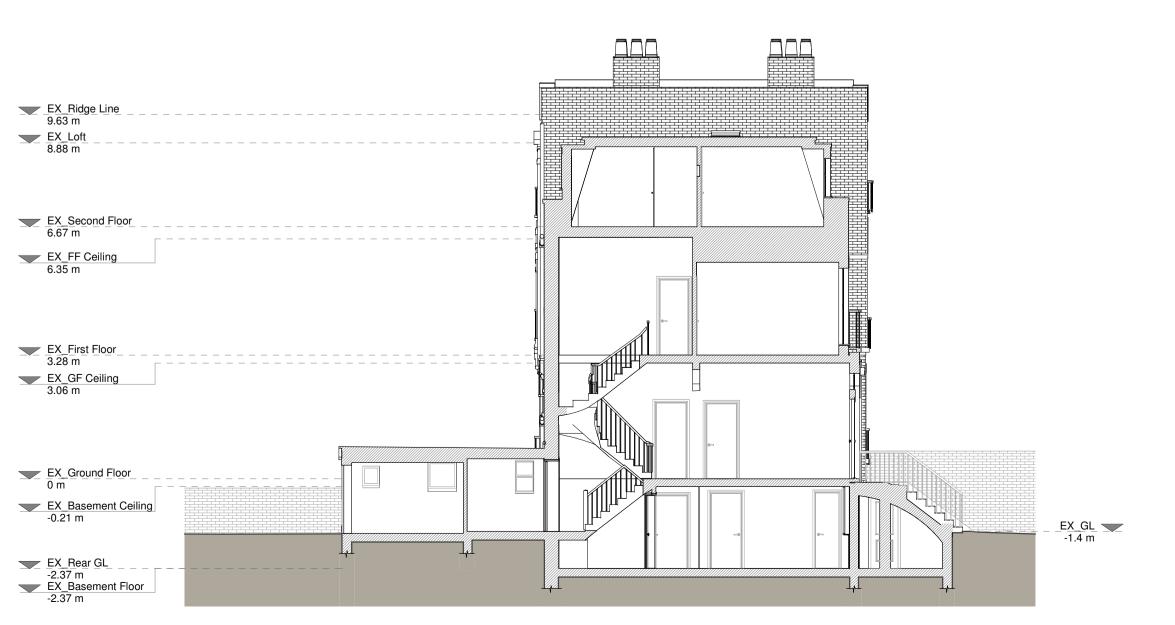

EX, Ground Floor
1.4.m

EX, Basement Floor
2.3.7 m
EX, Rager GL
2.3.7 m

Left Side Elevation

Right Side Elevation

Section A - A

Resi do not advise using planning drawings for the construction stages. All dimensions to be crosschecked on-site prior to manufacture and construction. Any discrepancies to be reported to RESI immediately.