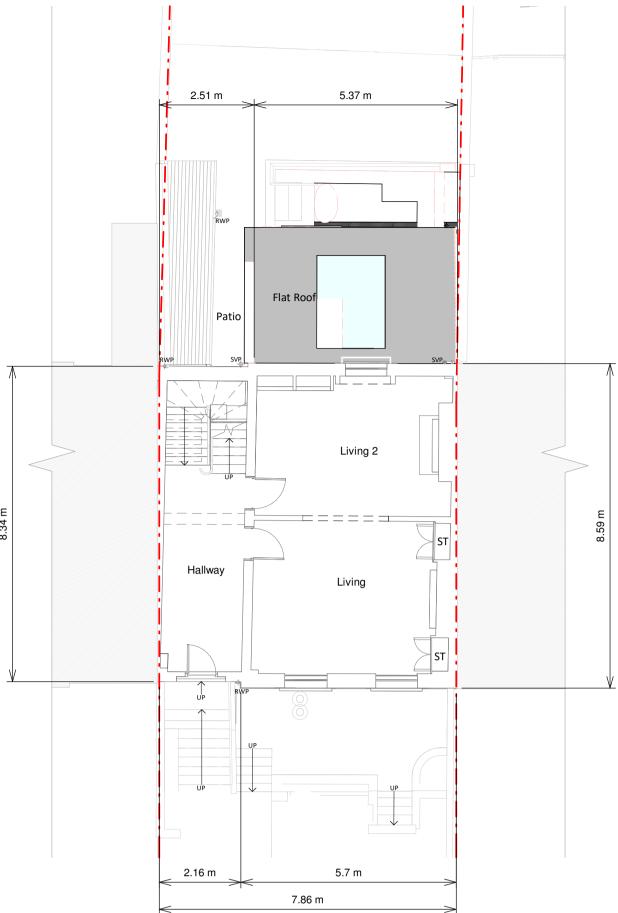

**Basement Floor** 

Ground Floor Plan

5.37 m

Living 2 18 m²

5.7 m

7.86 m

Flat Roof

2.51 m

Hallway 11 m²

2.16 m

Roof Plan

Existing Materials:

Brickwork / Walls - London stock yellow brick,
Smooth white painted render, Red brickwork,
Mock slate cladding dormer walls

Pitched roof - Slate roof tiles