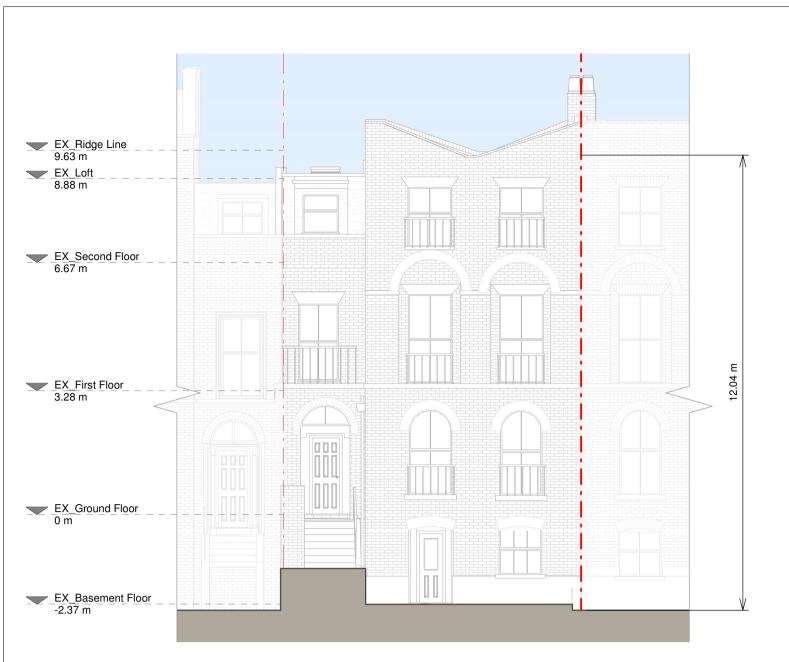

Planning Drawings

Oliver Whitehead

Drawing Title
Existing Floor Plans

Front Elevation

EX, Ridge Line
9.63 m
PX, Loft
8.88 m

EX, Second Floor
6.67 m

EX, First Floor
3.28 m

EX, Ground Floor
0 m

EX, Ground Floor
1.4.m

EX, Basement Floor
2.3.7 m
EX, Rager GL
2.3.7 m

Left Side Elevation

Right Side Elevation

Section A - A

Resi do not advise using planning drawings for the construction stages. All dimensions to be crosschecked on-site prior to manufacture and construction. Any discrepancies to be reported to RESI immediately.