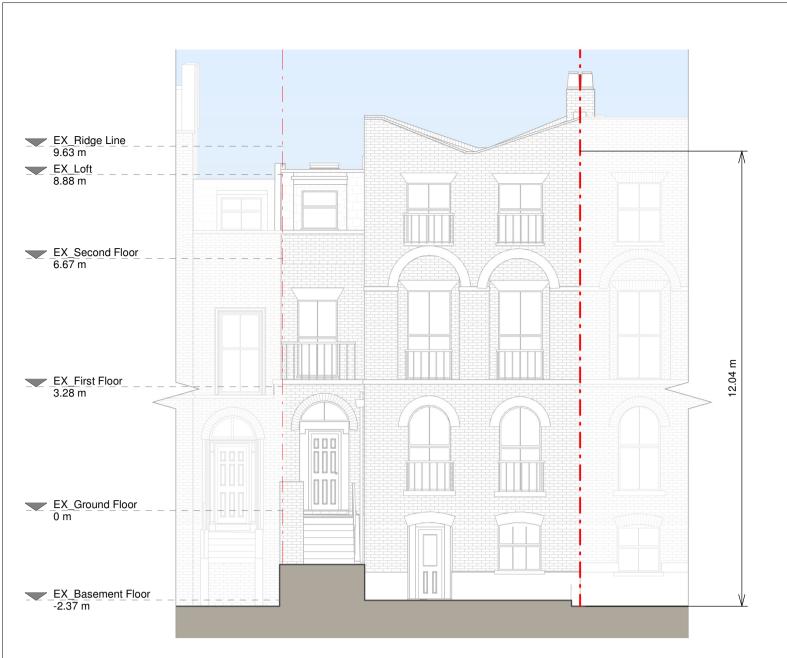

Planning Drawings

Oliver Whitehead

Drawing Title
Existing Floor Plans

Front Elevation

EX, Ridge Line
9.63 m
PX, Loft
8.88 m

EX, Second Floor
6.67 m

EX, First Floor
3.28 m

EX, Ground Floor
0 m

EX, Ground Floor
1.4.m

EX, Basement Floor
2.3.7 m
EX, Rager GL
2.3.7 m

Left Side Elevation

Right Side Elevation

Section A - A

Resi do not advise using planning drawings for the construction stages. All dimensions to be crosschecked on-site prior to manufacture and construction. Any discrepancies to be reported to RESI immediately.