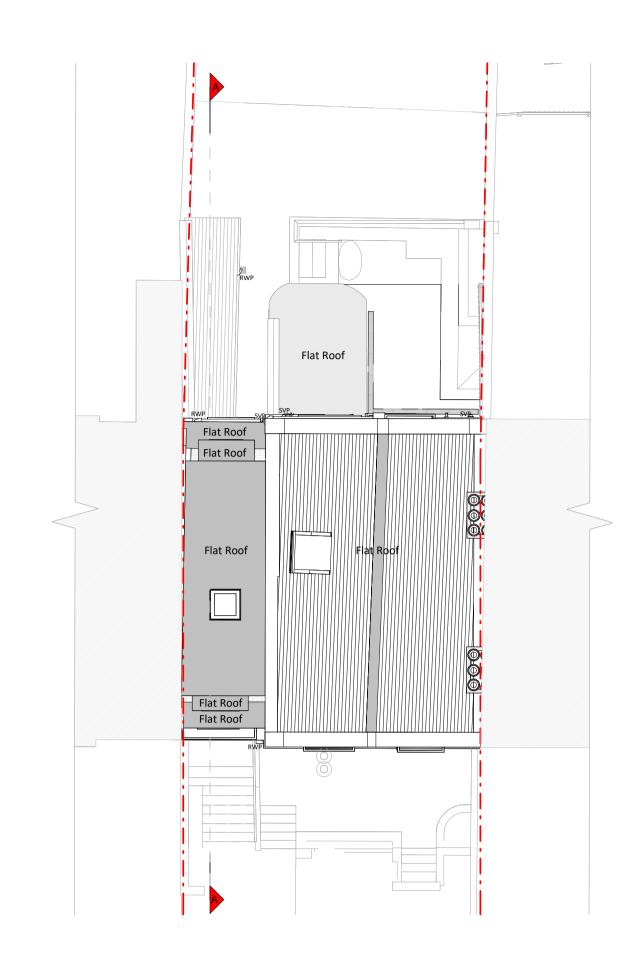

Hallway 11 m²

2.16 m

Roof Plan

Existing Materials:

Brickwork / Walls - London stock yellow brick,
Smooth white painted render, Red brickwork,
Mock slate cladding dormer walls

Pitched roof - Slate roof tiles