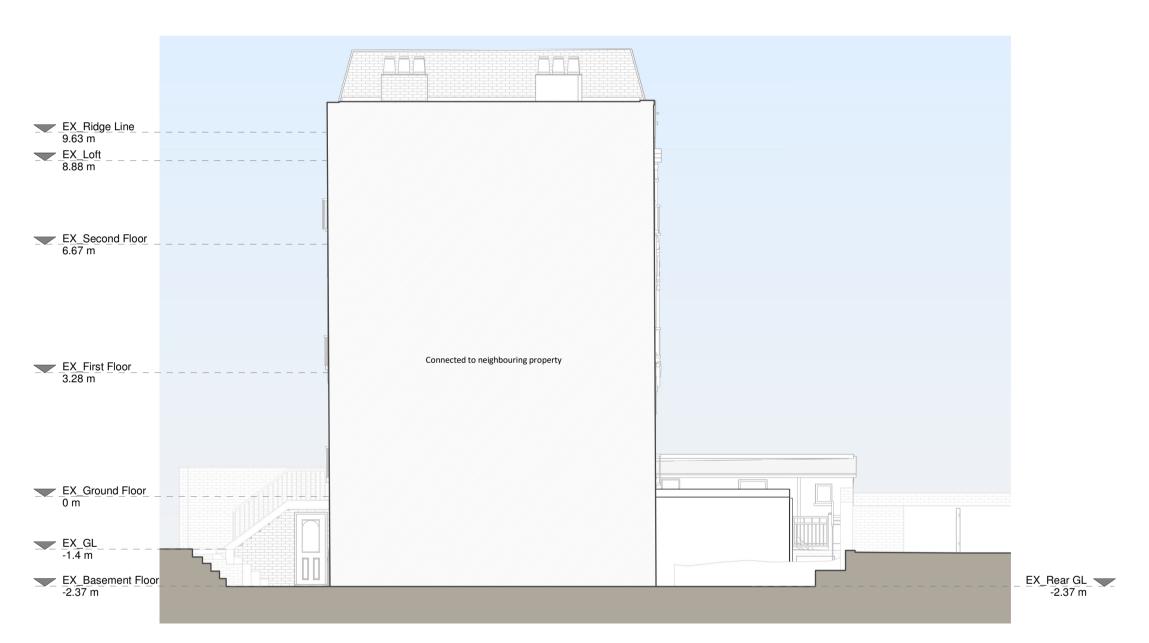

EX, Ground Floor
1.4.m

EX, Basement Floor
2.3.7 m
EX, Rager GL
2.3.7 m

Left Side Elevation

Right Side Elevation

Section A - A

Resi do not advise using planning drawings for the construction stages. All dimensions to be crosschecked on-site prior to manufacture and construction. Any discrepancies to be reported to RESI immediately.