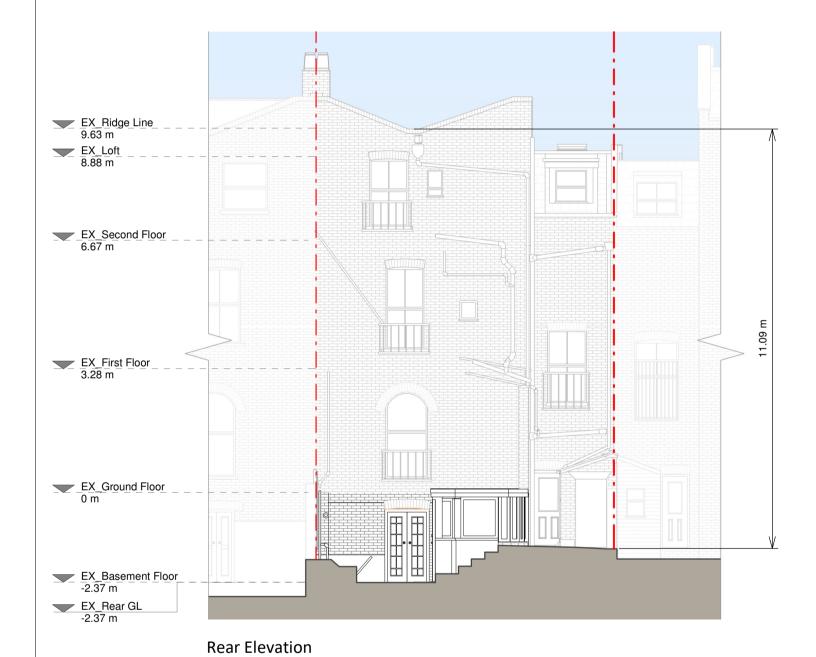

Planning Drawings

Oliver Whitehead

Drawing Title
Existing Floor Plans

Front Elevation

EX, Ridge Line
9.63 m
PX, Loft
8.88 m

EX, Second Floor
6.67 m

EX, First Floor
3.28 m

EX, Ground Floor
0 m

EX, Ground Floor
1.4.m

EX, Basement Floor
2.3.7 m
EX, Rager GL
2.3.7 m

Left Side Elevation

Right Side Elevation

Section A - A

Resi do not advise using planning drawings for the construction stages. All dimensions to be crosschecked on-site prior to manufacture and construction. Any discrepancies to be reported to RESI immediately.