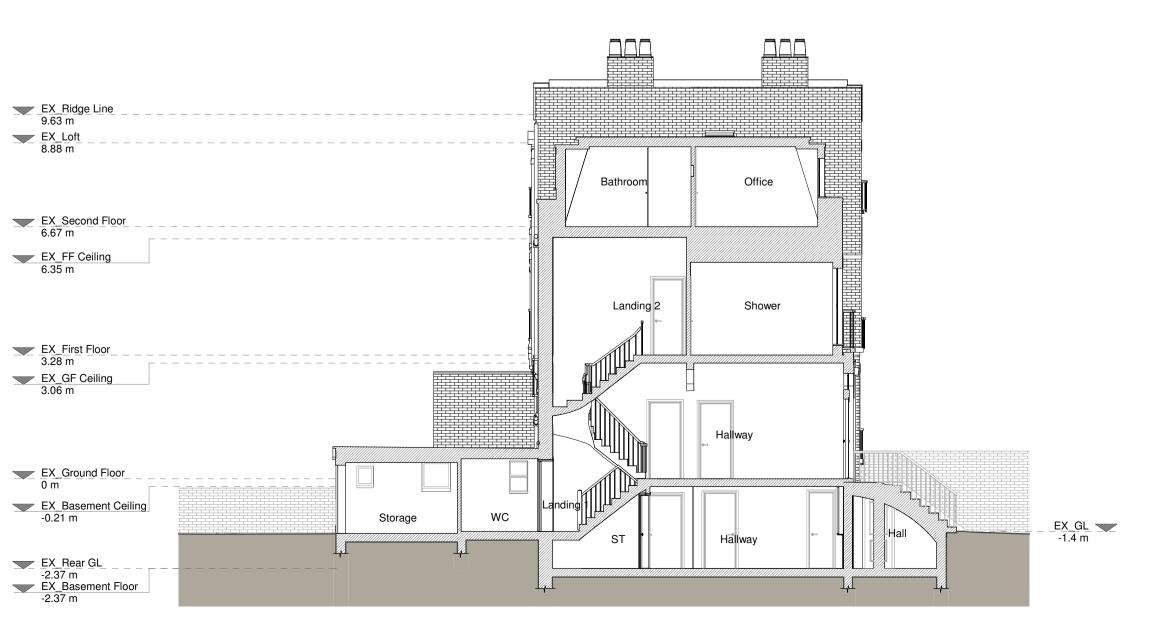

EX, Ground Floor
1.4.m

EX, Basement Floor
2.3.7 m
EX, Rager GL
2.3.7 m

Left Side Elevation

Right Side Elevation

Section A - A

Resi do not advise using planning drawings for the construction stages. All dimensions to be crosschecked on-site prior to manufacture and construction. Any discrepancies to be reported to RESI immediately.

Left Side Elevation

**Right Side Elevation** 

Section A - A

Proposed Materials:

Resi do not advise using planning drawings for the construction stages. All dimensions to be cross-checked on-site prior to manufacture and construction. Any discrepancies to be reported to RESI immediately.