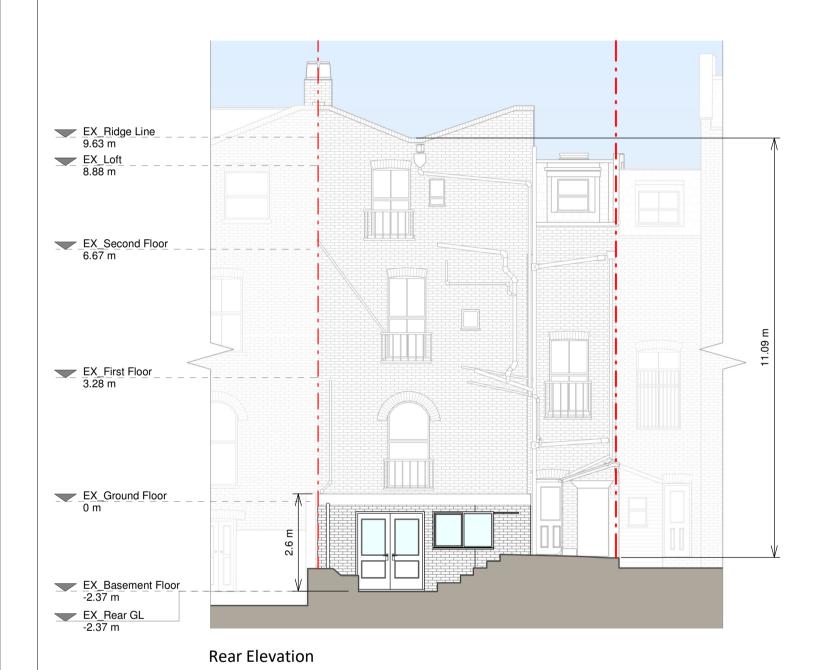

EX, Ground Floor
1.4.m

EX, Basement Floor
2.3.7 m
EX, Rager GL
2.3.7 m

Left Side Elevation

Right Side Elevation

Section A - A

Resi do not advise using planning drawings for the construction stages. All dimensions to be crosschecked on-site prior to manufacture and construction. Any discrepancies to be reported to RESI immediately.

Existing Materials:

Brickwork / Walls - London stock yellow brick,
Smooth white painted render, Red brickwork,
Mock slate cladding dormer walls

Pitched roof - Slate roof tiles

Flat roof - Felt flat roof

Windows - White timber frame windows, White uPVC frame windows,

Doors - Black timber front doors, White glazed uPVC doors

RWP's / Gutter's / Fascia's - Black uPVC downpipes and gutters, Black timber fascia

KEY

Existing walls

--- Boundary line
--- Level line
--- 1.5m head heigh

Brickwork / Walls - London stock yellow brick to match existing

Pitched roof - N/A

Flat roof - Fiberglass or similar

Windows - Timber framed windows

Doors - Timber framed french doors

RWP's / Gutter's / Fascia's - Black uPVC downpipes and gutters, Black timber fascia to match existing