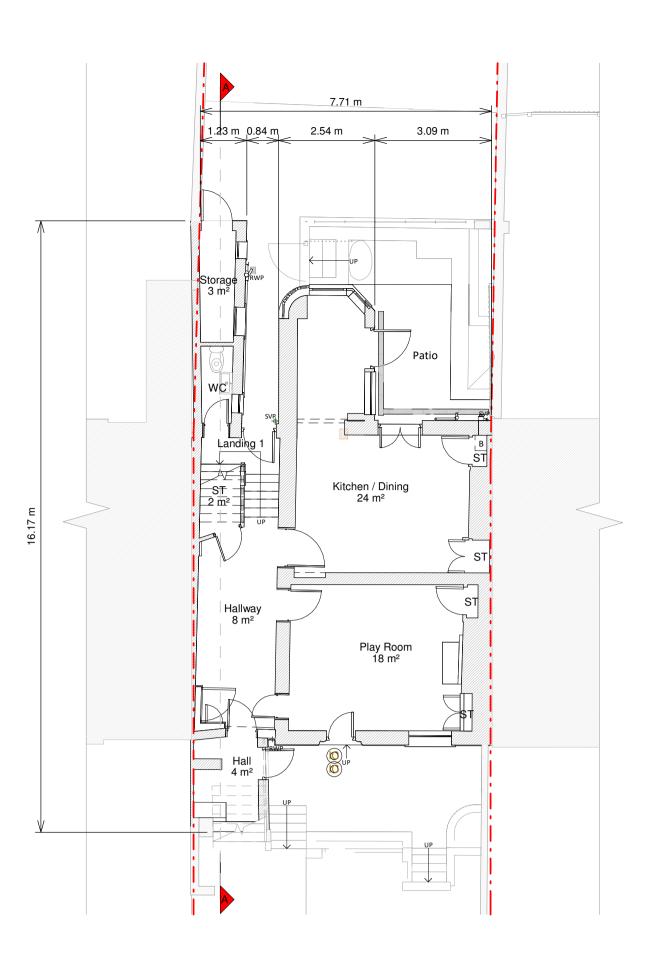

**Basement Floor** 

Ground Floor Plan

5.37 m

Living 2 18 m²

5.7 m

7.86 m

Flat Roof

2.51 m

Hallway 11 m²

2.16 m

Roof Plan

Existing Materials:

Brickwork / Walls - London stock yellow brick,
Smooth white painted render, Red brickwork,
Mock slate cladding dormer walls

Pitched roof - Slate roof tiles