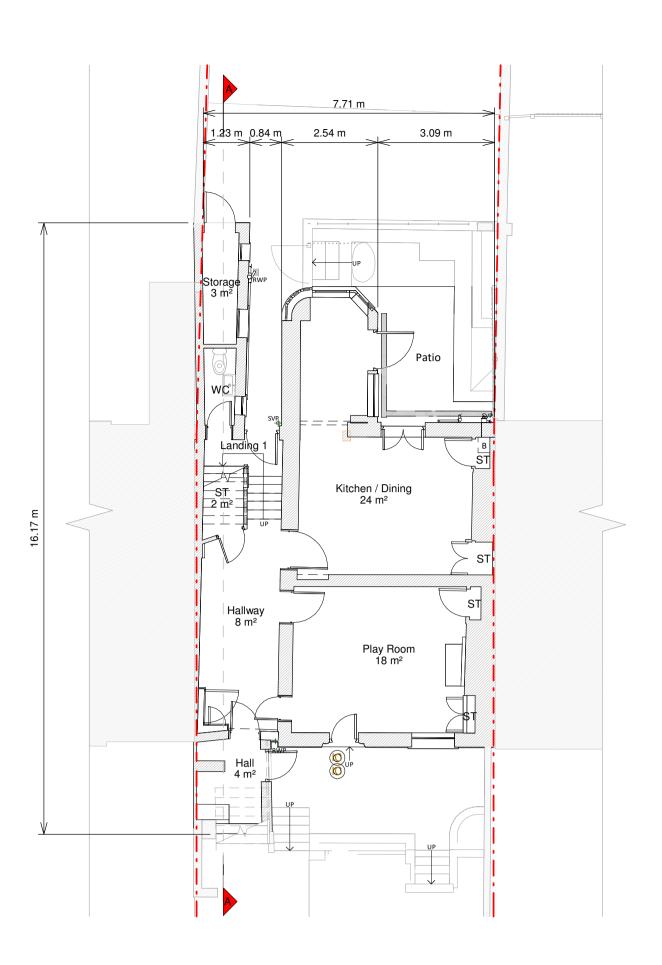

Resi do not advise using planning drawings for the construction stages. All dimensions to be crosschecked on-site prior to manufacture and construction. Any discrepancies to be reported to RESI immediately.

KEY

Existing walls — — — Boundary line

Existing furniture — — Level line

— — 1.5m head height
— — 1.8m head height

Revision
Rev Notes Date

A Planning drawings 12/01/2024

RESI®

Grow your home

Job Title
Proposed lower ground floor
single storey rear extension,
erection of new single storey rear
extension, floor plan redesign
and all associated works at 143
Peckham Rye, SE15 3UL

Planning Drawings

Oliver Whitehead

Drawing Title
Existing Floor Plans