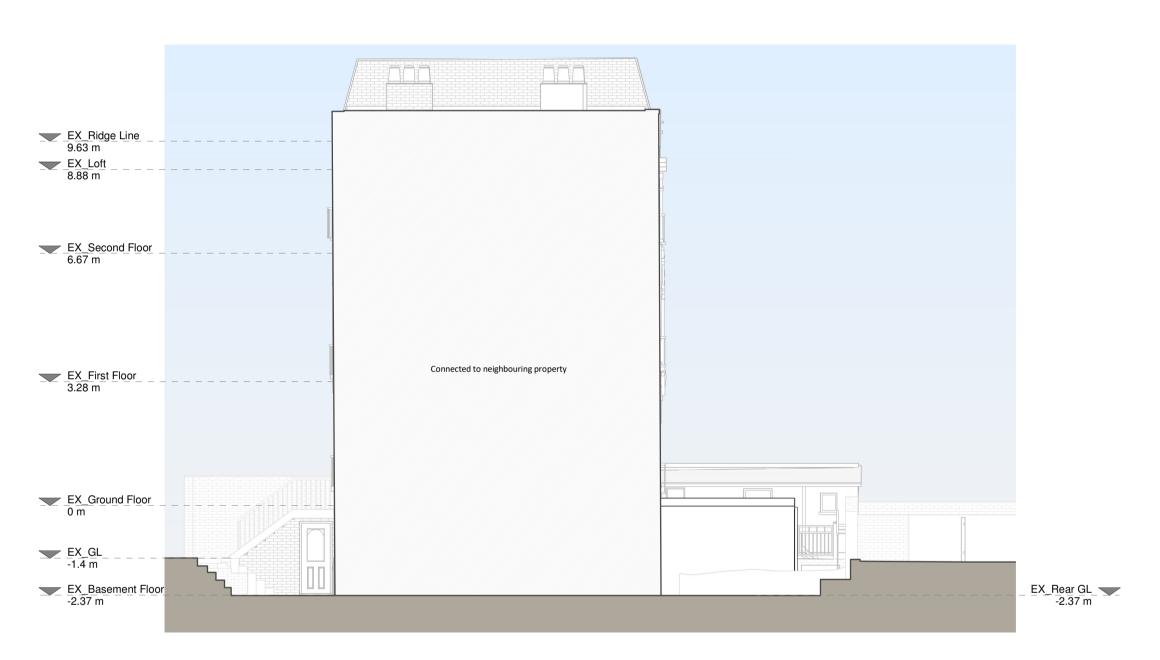

EX. Basement Floor
2.37 m

EX. Rear GL
2.37 m

Left Side Elevation

Right Side Elevation

Section A - A

Resi do not advise using planning drawings for the construction stages. All dimensions to be crosschecked on-site prior to manufacture and construction. Any discrepancies to be reported to RESI immediately.