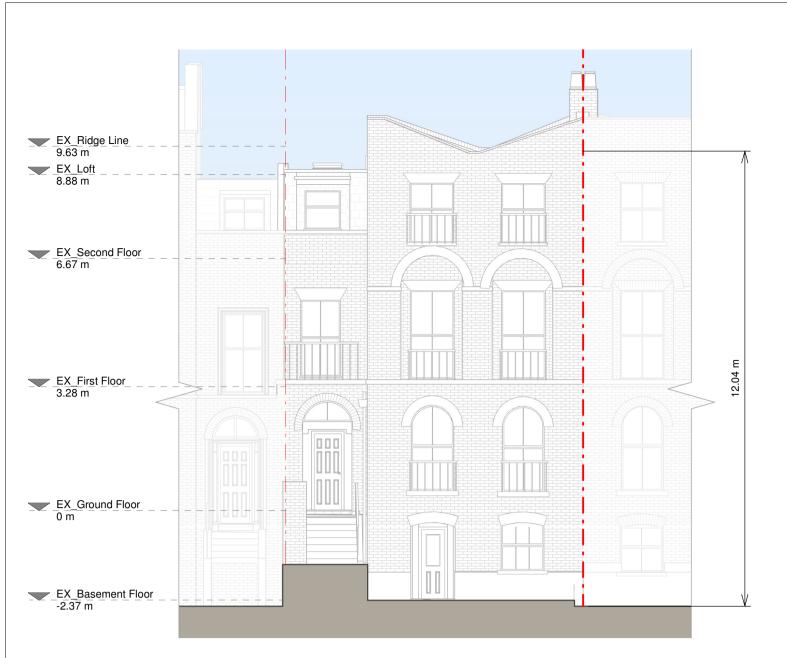

Front Elevation

EX. Rigge Line
D65 m

EX. Lott
B88 m

EX. Second Floor
6.67 m

EX. First Floor
3.28 m

EX. Ground Floor
0 m

EX. Basement Floor
2.37 m

EX. Basement Floor
2.37 m

EX. Basement Floor
2.37 m

EX. Rear GL
2.37 m

Left Side Elevation

Right Side Elevation

Section A - A

Resi do not advise using planning drawings for the construction stages. All dimensions to be crosschecked on-site prior to manufacture and construction. Any discrepancies to be reported to RESI immediately.