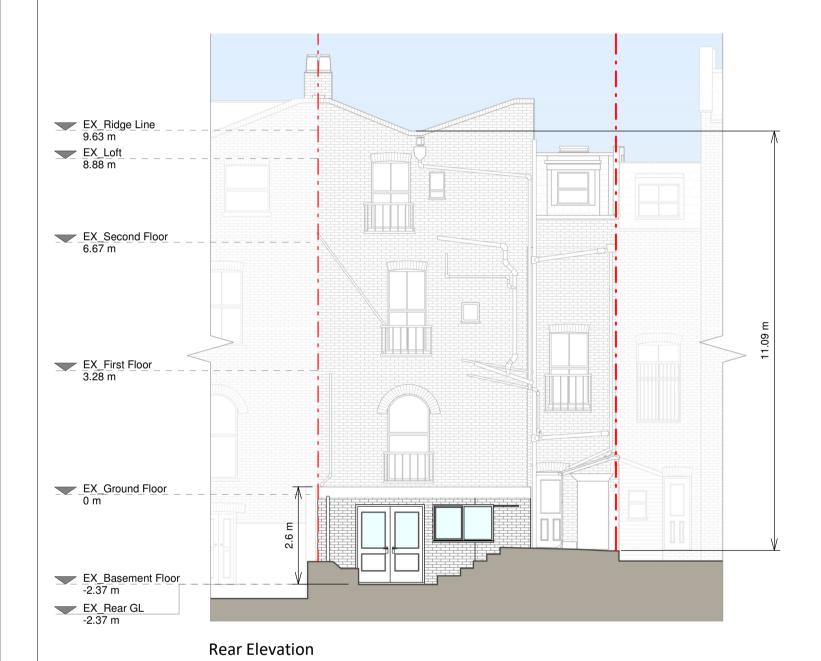

EX. Basement Floor
2.37 m

EX. Rear GL
2.37 m

Left Side Elevation

Right Side Elevation

Section A - A

Resi do not advise using planning drawings for the construction stages. All dimensions to be crosschecked on-site prior to manufacture and construction. Any discrepancies to be reported to RESI immediately.