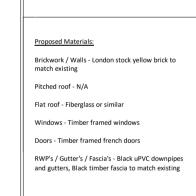

Front Elevation



EX. Rigge Line
D65 m

EX. Lott
B88 m

EX. Second Floor
6.67 m

EX. First Floor
3.28 m

EX. Ground Floor
0 m

EX. Basement Floor
2.37 m

EX. Basement Floor
2.37 m

EX. Basement Floor
2.37 m

EX. Rear GL
2.37 m

Left Side Elevation



Right Side Elevation



Section A - A



Resi do not advise using planning drawings for the construction stages. All dimensions to be crosschecked on-site prior to manufacture and construction. Any discrepancies to be reported to RESI immediately.

| KEY                   |                       |
|-----------------------|-----------------------|
| Existing walls        | Boundary line         |
| Proposed walls        | - Proposed beam       |
| Proposed furniture    | — — Proposed drainage |
| Proposed staircase    | Existing removed      |
| Proposed windows      | — — 1.5m head height  |
| RL Proposed rooflight | — — 1.8m head height  |

| Revision |                   |          |  |
|----------|-------------------|----------|--|
| Rev      | Notes             | Date     |  |
| A        | Planning drawings | 12/01/20 |  |
|