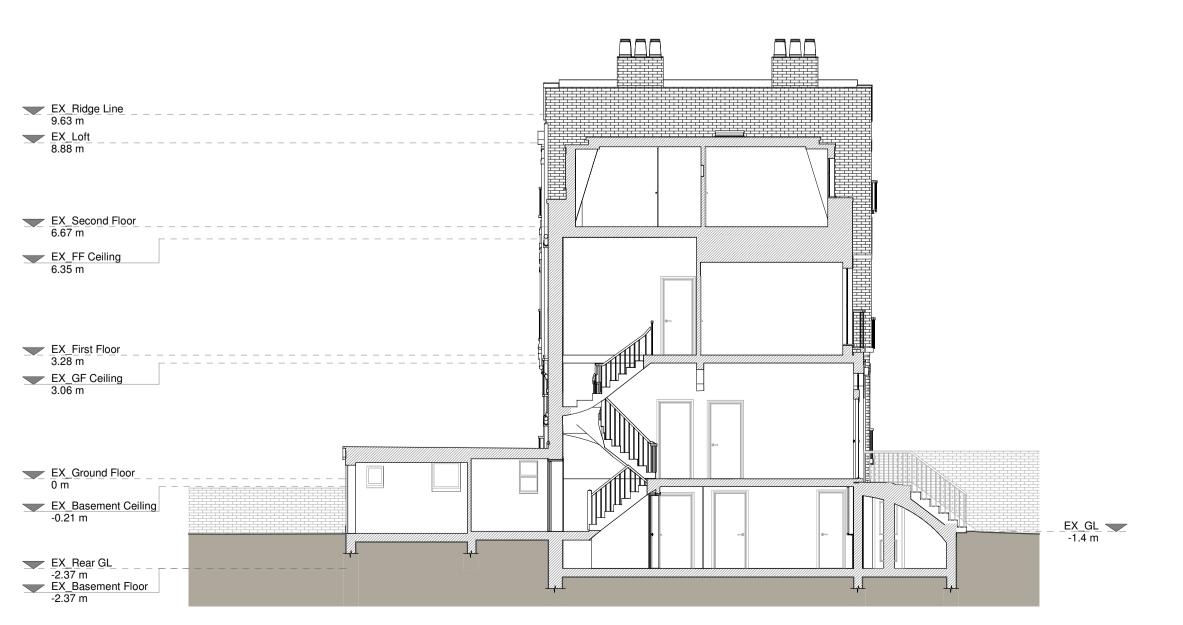

EX. Basement Floor
2.37 m

EX. Rear GL
2.37 m

Left Side Elevation

Right Side Elevation

Section A - A

Resi do not advise using planning drawings for the construction stages. All dimensions to be crosschecked on-site prior to manufacture and construction. Any discrepancies to be reported to RESI immediately.