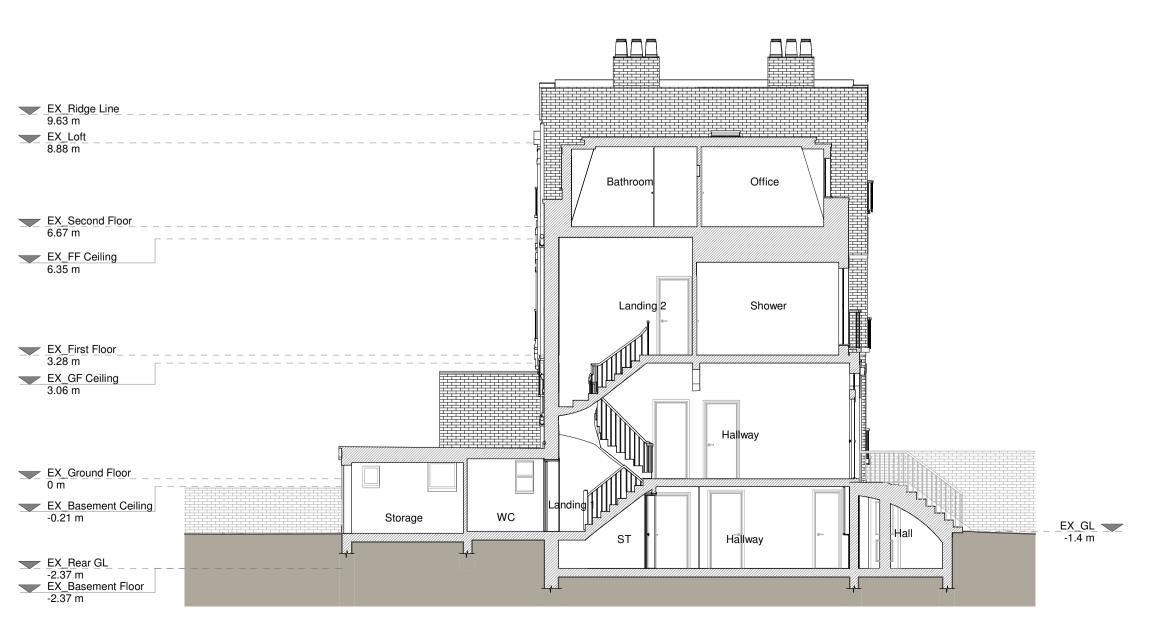

Section A - A

Resi do not advise using planning drawings for the construction stages. All dimensions to be crosschecked on-site prior to manufacture and construction. Any discrepancies to be reported to RESI immediately.

Doors - Black timber front doors, White glazed uPVC doors RWP's / Gutter's / Fascia's - Black uPVC downpipes and gutters, Black timber fascia

KEY

Existing walls

--- Boundary line

--- Level line

--- 1.5m head heigh