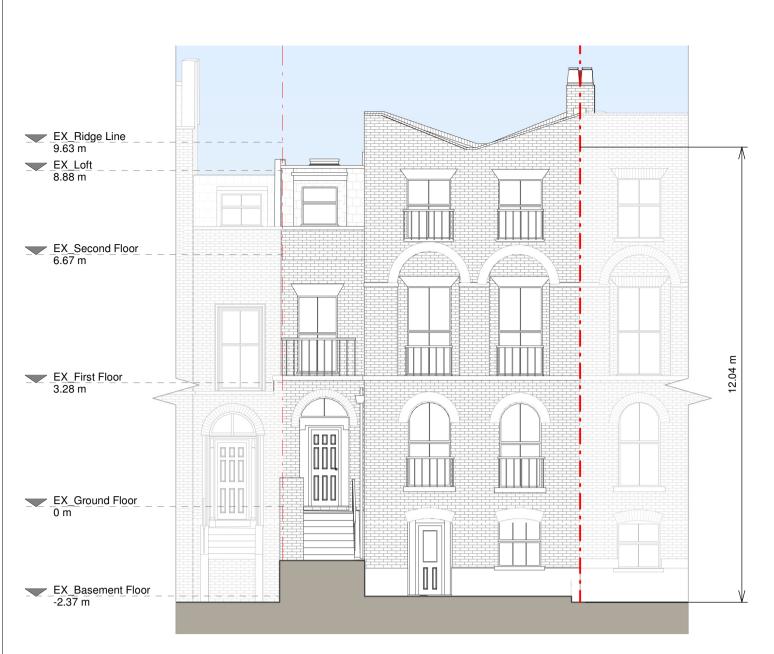

Front Elevation

EX Ridge Line
3.63 m
EX Lott
8.88 m

EX Second Floor
6.67 m

EX First Floor
3.28 m

EX Ground Floor
0 m

EX Rear Floor
2.37 m
EX Rear GL
2.37 m

**Left Side Elevation** 

Right Side Elevation

Existing Materials:

Brickwork / Walls - London stock yellow brick,
Smooth white painted render, Red brickwork,
Mock slate cladding dormer walls

Pitched roof - Slate roof tiles

Flat roof - Felt flat roof

Windows - White timber frame windows, White uPVC frame windows,

Doors - Black timber front doors, White glazed uPVC doors RWP's / Gutter's / Fascia's - Black uPVC downpipes and gutters, Black timber fascia

KEY

Existing walls

--- Boundary line

--- Level line

--- 1.5m head heigh