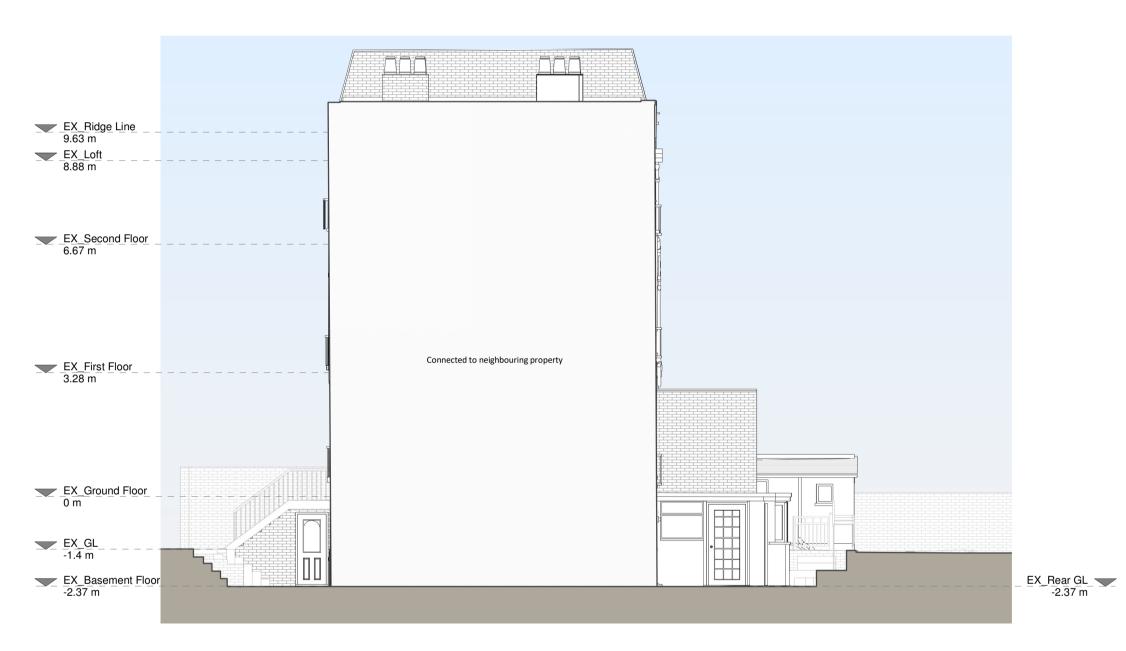

Existing Materials:

Brickwork / Walls - London stock yellow brick,
Smooth white painted render, Red brickwork,
Mock slate cladding dormer walls

Pitched roof - Slate roof tiles

Flat roof - Felt flat roof

Windows - White timber frame windows, White uPVC frame windows,

Doors - Black timber front doors, White glazed uPVC doors RWP's / Gutter's / Fascia's - Black uPVC downpipes and gutters, Black timber fascia

KEY

Existing walls

--- Boundary line

--- Level line

--- 1.5m head heigh