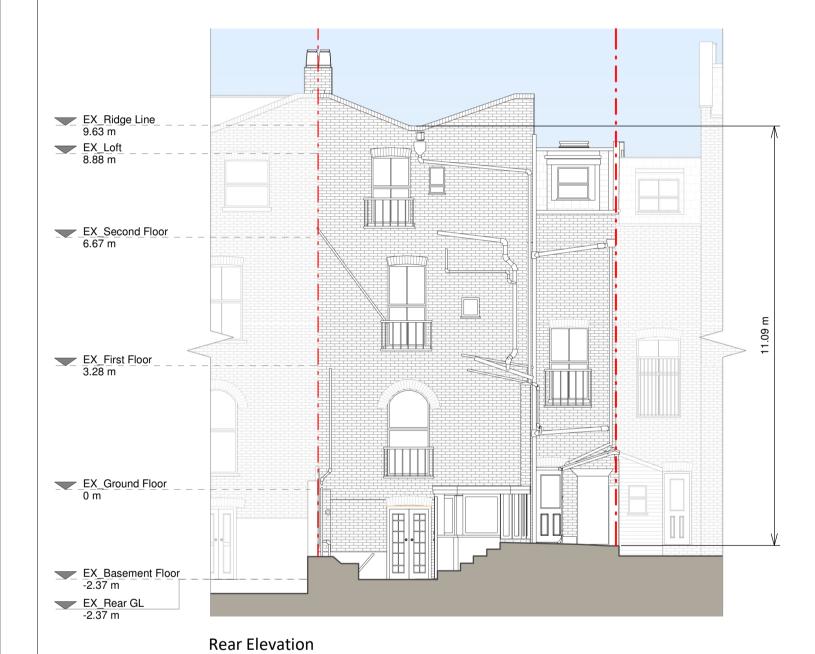

Existing Materials:

Brickwork / Walls - London stock yellow brick,
Smooth white painted render, Red brickwork,
Mock slate cladding dormer walls

Pitched roof - Slate roof tiles

Flat roof - Felt flat roof

Windows - White timber frame windows, White uPVC frame windows,

Doors - Black timber front doors, White glazed uPVC doors RWP's / Gutter's / Fascia's - Black uPVC downpipes and gutters, Black timber fascia

KEY

Existing walls

--- Boundary line

--- Level line

--- 1.5m head heigh