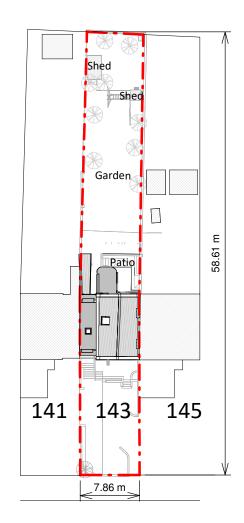

Block Plan

Copyright in the design and this drawing is the property of RESI. Reproduction in whole or in part is forbidden without written sanction of RESI. This drawing must be read in conjunction with all other relevant documentation and drawings.

RESI accepts no liability for any expense, loss or damage of whatsoever nature and however arising from any variation which has not been referred to them and their approval obtained.

Print out to actual scale. Do not scale, except unless for Planning purposes. All dimensions to be cross-checked onsite prior to manufacture and construction. Any discrepancies to be reported to RESI immediately.

## NOTES

## KEY

Neighbouring context --- Boundary line

## Revision

| Rev | Notes             | Date       |
|-----|-------------------|------------|
| A   | Planning drawings | 12/01/2024 |
|     |                   |            |
|     |                   |            |
|     |                   |            |
|     |                   |            |
|     |                   |            |

Proposed lower ground floor single storey rear extension, erection of new single storey rear extension, floor plan redesign and all associated works at 143 Peckham Rye, SE15 3UL

Drawing Statu

Planning Drawings

Client

Oliver Whitehead

Drawing Tit

5 0 5 10 15 20 25

SCALE 1:500

Existing Block Plan

| Scale        | Drawn   |
|--------------|---------|
| 1:500 @ A3   | AR      |
| Date         | Checked |
| Jan 2024     | EP      |
| Drawing No.  | REV     |
| B200271-1000 | A       |