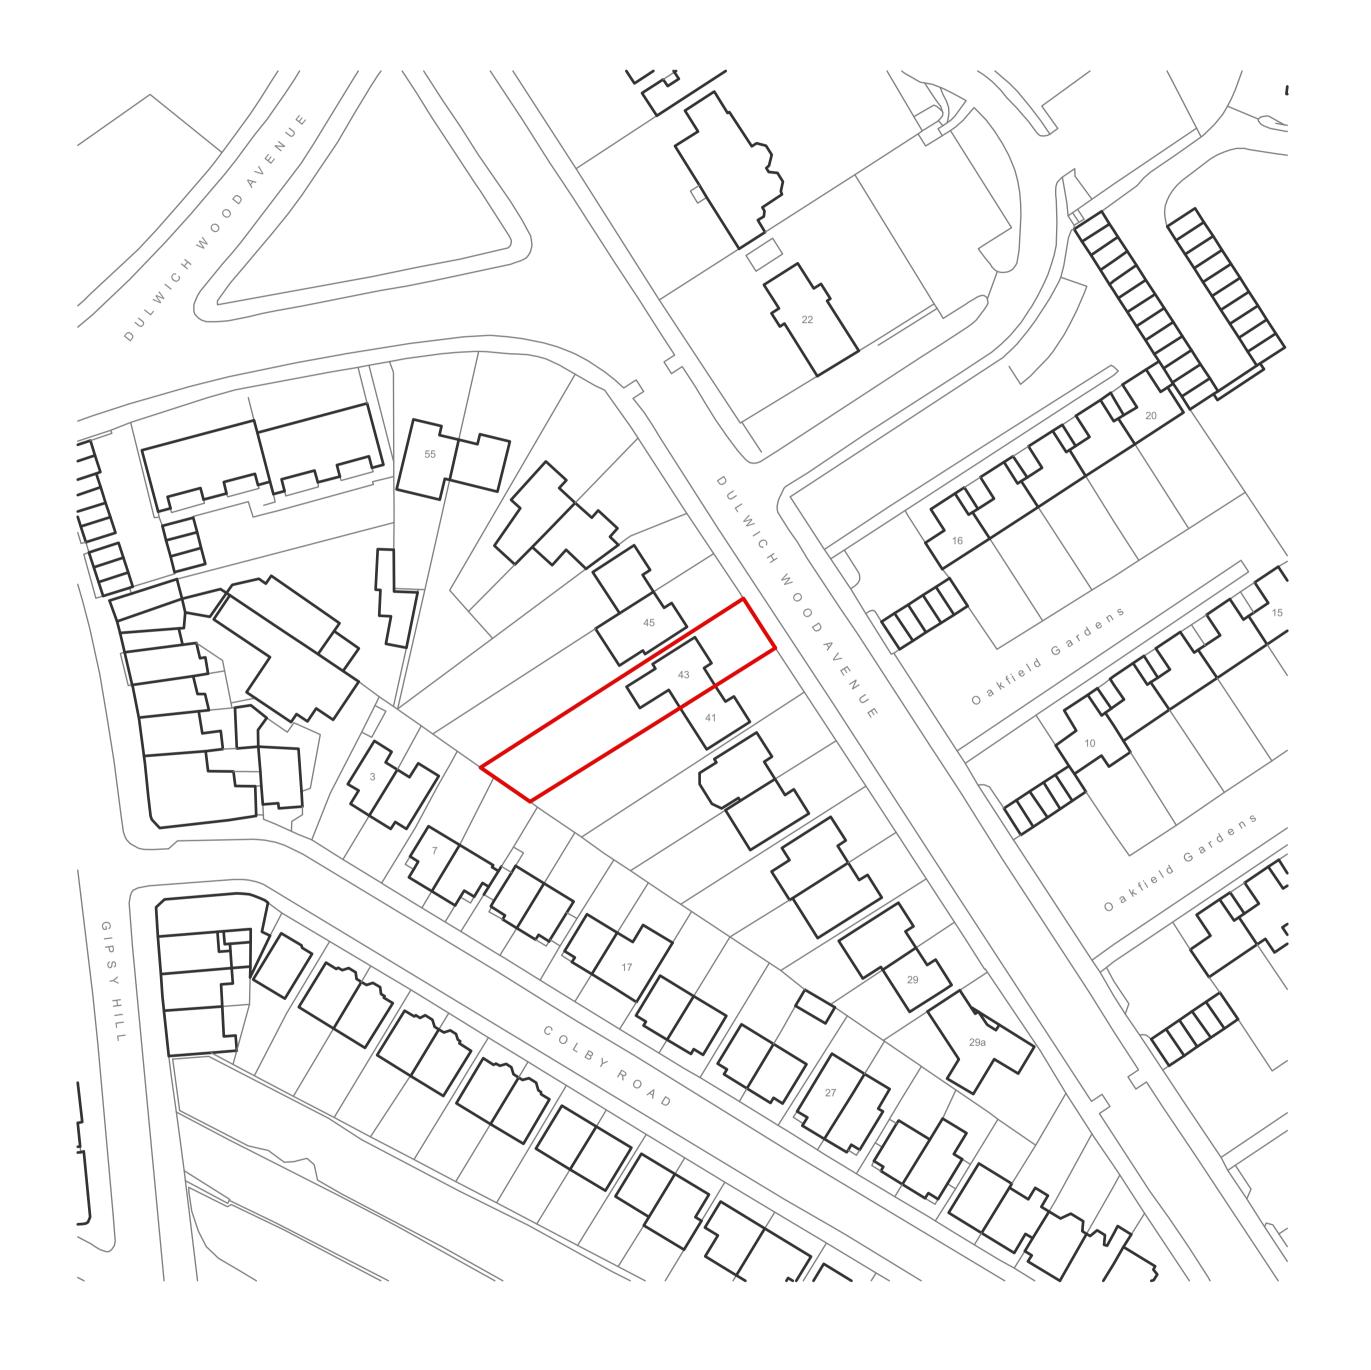

01 Location Plan 032-A-001 Existing

Unless indicated otherwise, this drawing is for information only. Do not scale from this drawing. Use figured dimensions only. Figured dimensions are in millimetres except where indicated otherwise. All levels are in metres. All dimensions and levels shall be verified on site before proceeding with works and such dimensions are to be the responsibility of the contractor. Report all drawing errors and omissions to the architect. Where building components are described in the specification as contractor designed, 'construction' information relating to those components on this drawing represents design intent only.

## **Commonbond** Architects

www.commonbond.studio hello@commonbond.studio

| Project  |        | 43 Dulwich                 | Wood Avenue   |
|----------|--------|----------------------------|---------------|
| Client   |        | Lucy and And               | lrew Holdaway |
| Status   |        | Dulwich Estate Application |               |
| Scale@A3 | 1:1250 | Scale@A1                   | 1:625         |

Drawing No. **032\_A\_001** 

Drawing Title

Existing Location Plan