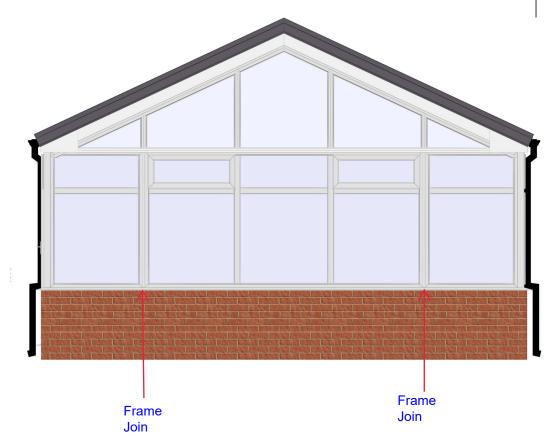

## Design by SEHBAC Ltd

tel: 01473 467171 fax: 01473 462240

Job No. 3350005

| Designed for : -       | Width (external) mm              | 5250  | Wall height above DPC | 600    | Colour, external White                                      | Г |
|------------------------|----------------------------------|-------|-----------------------|--------|-------------------------------------------------------------|---|
| Mr and Mrs Sturgeon    | Projection (external) mm         | 4000  | Wall Cavity width     | 100    | Colour, internal White Roof Spec Carbon Grey Composite Tile |   |
| Oak View               | Height (external) approximate mm | 3535  | Wall area above dpc   | 6.86m² | Window glass Low-E + Argon Gas fill                         | l |
| Rougham                | Roof Pitch(es) degrees           | 25.0° |                       |        | Please Note:                                                |   |
| IP30 9JP               | Internal Floor Area sq.m         | 17.57 |                       |        | These drawings are for visual representation purposes only  | l |
| Designed by Andy White | Wall Frame Area Sq.Mtr.          | 20.36 |                       |        | and are subject to final survey.                            | l |