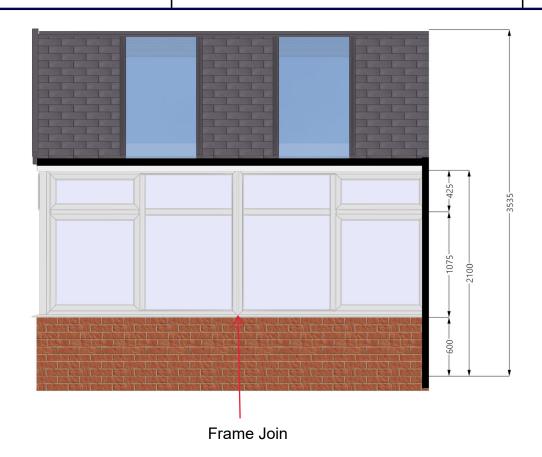

## Design by SEHBAC Ltd

tel: 01473 467171 fax: 01473 462240

Job No. 3350005

| Designed for : -       | Width (external) mm              | 5250  | Wall height above DPC | 600    | Colour, external White                                            |
|------------------------|----------------------------------|-------|-----------------------|--------|-------------------------------------------------------------------|
| Mr and Mrs Sturgeon    | Projection (external) mm         | 4000  | Wall Cavity width     | 100    | Colour, internal   White   Roof Spec   Carbon Grey Composite Tile |
| Oak View               | Height (external) approximate mm | 3535  | Wall area above dpc   | 6.86m² | Window glass Low-E + Argon Gas fill                               |
| Rougham                | Roof Pitch(es) degrees           | 25.0° |                       |        | Please Note:                                                      |
| IP30 9JP               | Internal Floor Area sq.m         | 17.57 |                       |        | These drawings are for visual representation purposes only        |
| Designed by Andy White | Wall Frame Area Sq.Mtr.          | 20.36 |                       |        | and are subject to final survey.                                  |