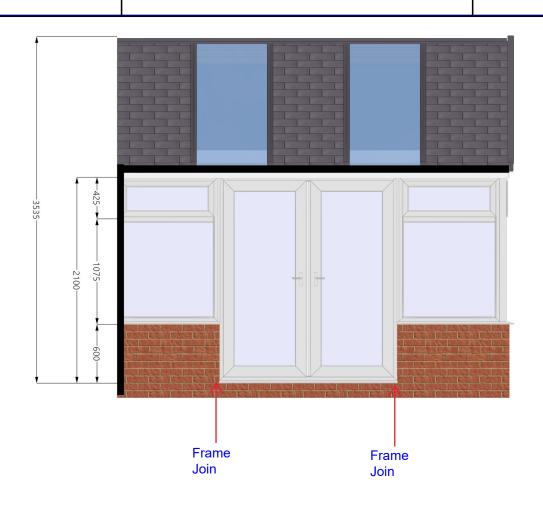

| Width (external) mm              | 5250  |
|----------------------------------|-------|
| Projection (external) mm         | 4000  |
| Height (external) approximate mm | 3535  |
| Roof Pitch(es) degrees           | 25.0° |
| Internal Floor Area sq.m         | 17.57 |
| Wall Frame Area Sq.Mtr.          | 20.36 |
|                                  |       |

| Wall height above DPC | 600   |
|-----------------------|-------|
| Wall Cavity width     | 100   |
| Wall area above dpc   | 6.86m |

| Colour, external               | White                      |
|--------------------------------|----------------------------|
| Colour, internal               | White                      |
| Roof Spec                      | Carbon Grey Composite Tile |
| Martin al account and a second |                            |