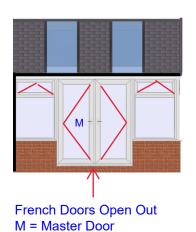

| Width (external) mm         | 5250  | Wall height above DPC | 600 |
|-----------------------------|-------|-----------------------|-----|
| Projection (external) mm    | 4000  | Wall Cavity width     | 100 |
| Approximate ridge height mm | 3535  |                       |     |
| Roof Pitch(es) degrees      | 25.0° |                       |     |
| Internal Floor Area sq.m    | 17.57 |                       |     |

Wall Frame Area Sq.Mtr.

20.36 Wall area above dpc

| Colour, exter | nai wille                  |
|---------------|----------------------------|
| Colour, inter | nal White                  |
| Roof Spec     | Carbon Grey Composite Tile |
| Window alass  | Low-E + Argon Gas fill     |