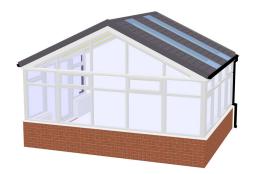

| Width (external) mm         | 5250  | Wall height above DPC | 600 |
|-----------------------------|-------|-----------------------|-----|
| Projection (external) mm    | 4000  | Wall Cavity width     | 100 |
| Approximate ridge height mm | 3535  |                       |     |
| Roof Pitch(es) degrees      | 25.0° |                       |     |
| Internal Floor Area sq.m    | 17.57 |                       |     |

Wall Frame Area Sq.Mtr.

20.36 Wall area above dpc

| Colour, exter | nai wille                  |
|---------------|----------------------------|
| Colour, inter | nal White                  |
| Roof Spec     | Carbon Grey Composite Tile |
| Window alass  | Low-E + Argon Gas fill     |