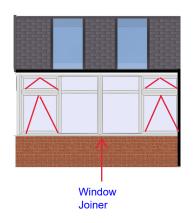

| Width (external) mm         | 5250  | Wall height above DPC | 600 |
|-----------------------------|-------|-----------------------|-----|
| Projection (external) mm    | 4000  | Wall Cavity width     | 100 |
| Approximate ridge height mm | 3535  |                       |     |
| Roof Pitch(es) degrees      | 25.0° |                       |     |
| Internal Floor Area sq.m    | 17.57 |                       |     |

Wall Frame Area Sq.Mtr.

20.36 Wall area above dpc

| Colour, exter | nai wille                  |
|---------------|----------------------------|
| Colour, inter | nal White                  |
| Roof Spec     | Carbon Grey Composite Tile |
| Window alass  | Low-E + Argon Gas fill     |