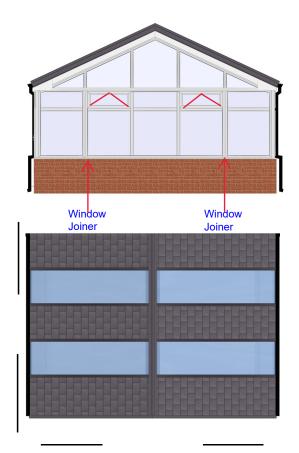

| Width (external) mm         | 5250  | Wall height above DPC | 600 |
|-----------------------------|-------|-----------------------|-----|
| Projection (external) mm    | 4000  | Wall Cavity width     | 100 |
| Approximate ridge height mm | 3535  |                       |     |
| Roof Pitch(es) degrees      | 25.0° |                       |     |
| Internal Floor Area sq.m    | 17.57 |                       |     |

Wall Frame Area Sq.Mtr.

20.36 Wall area above dpc

| Colour, exter | nai wille                  |
|---------------|----------------------------|
| Colour, inter | nal White                  |
| Roof Spec     | Carbon Grey Composite Tile |
| Window alass  | Low-E + Argon Gas fill     |