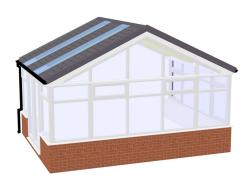

| Width (external) mm         | 5250  | Wall height above DPC | 600 |
|-----------------------------|-------|-----------------------|-----|
| Projection (external) mm    | 4000  | Wall Cavity width     | 100 |
| Approximate ridge height mm | 3535  |                       |     |
| Roof Pitch(es) degrees      | 25.0° |                       |     |
| Internal Floor Area sq.m    | 17.57 |                       |     |

Wall Frame Area Sq.Mtr.

20.36 Wall area above dpc

| Colour, exter | nai wille                  |
|---------------|----------------------------|
| Colour, inter | nal White                  |
| Roof Spec     | Carbon Grey Composite Tile |
| Window alass  | Low-E + Argon Gas fill     |