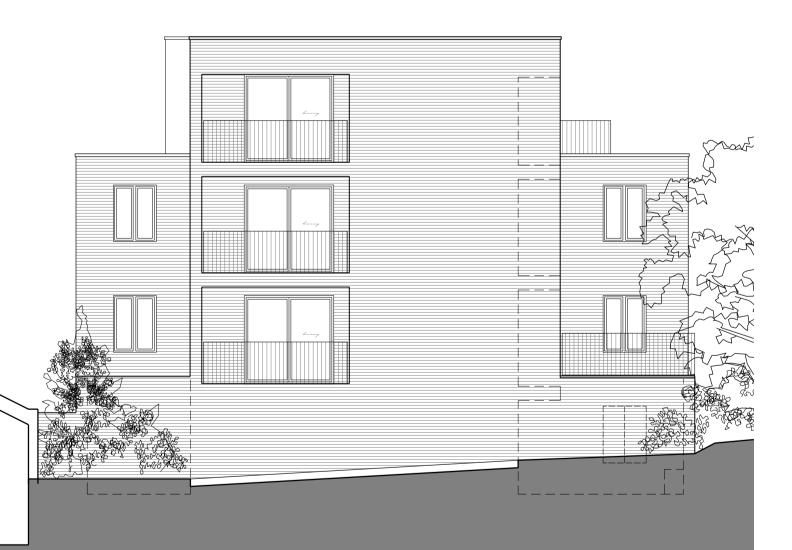

04 Southwest Elevation: Existing

08 Southwest Elevation: Proposed

|         | 0<br>SCAI | 1<br>_E 1:50 | 2                    | 3 | 4            | 5m    |
|---------|-----------|--------------|----------------------|---|--------------|-------|
| JOB NO. | C2322     | DRAWING      | <sup>NO</sup> (08)21 |   | P1           | ASSO( |
| SCALE   | 1:100@A1  | DATE         | Oct 23               |   | DRAWN<br>CAD |       |