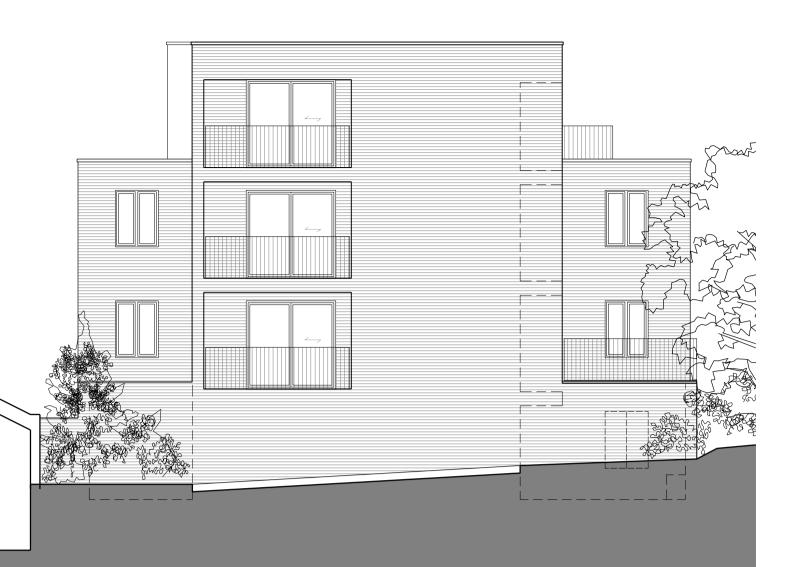

04 Southwest Elevation: Existing

08 Southwest Elevation: Proposed

|         | 0<br>SCAI | 1<br>_E 1:50 | 2                    | 3 | 4            | 5m    |
|---------|-----------|--------------|----------------------|---|--------------|-------|
| JOB NO. | C2322     | DRAWING      | <sup>NO</sup> (08)21 |   | P1           | ASSO( |
| SCALE   | 1:100@A1  | DATE         | Oct 23               |   | DRAWN<br>CAD |       |