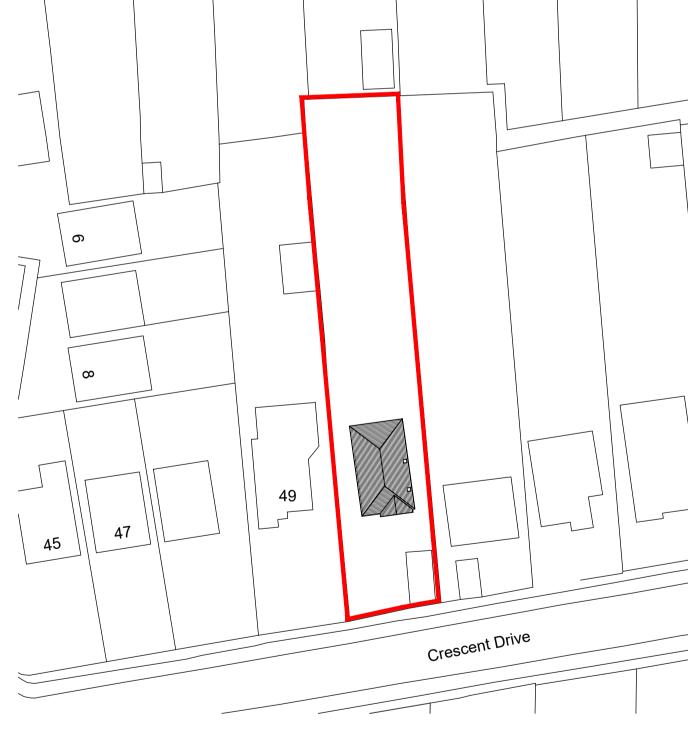

## 18 west hill place brighton BN1 3RU t 07973 398078 e darren.hedley@architecs.co.uk w architecs.co.uk

| <sup>project</sup><br>51 Crescent Drive<br>Brighton BN2 6SL | scale<br>1:100@A1<br>1:200@A3<br>date<br>16.07.23 |
|-------------------------------------------------------------|---------------------------------------------------|
| client                                                      | drawn                                             |
| Steve Regan                                                 | DH                                                |
|                                                             | checked                                           |
|                                                             | X                                                 |
| drawing                                                     |                                                   |
| Plans and Elevations                                        |                                                   |
| drawing number                                              | revision                                          |
| 2344/AD/101                                                 | -                                                 |