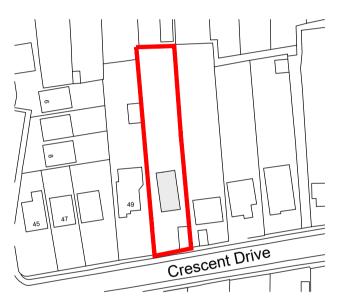

## 18 west hill place brighton BN1 3RU t 07973 398078 e darren.hedley@architecs.co.uk w architecs.co.uk

| <sup>project</sup><br>51 Crescent Drive<br>Brighton BN2 6SL | scale<br>1:100@A1<br>1:200@A3<br>date<br>16.07.23 |
|-------------------------------------------------------------|---------------------------------------------------|
| client                                                      | drawn                                             |
| Steve Regan                                                 | DH                                                |
|                                                             | checked                                           |
|                                                             | X                                                 |
| drawing                                                     |                                                   |
| Plans and Elevations                                        |                                                   |
| drawing number                                              | revision                                          |
| 2344/AD/101                                                 | -                                                 |