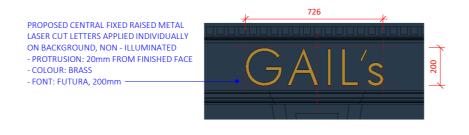

## Gail's Fixed Letter Signage A

PROPOSED CENTRAL FIXED RAISED METAL
LASER CUT LETTERS APPLIED INDIVIDUALLY
ON BACKGROUND, NON - ILLUMINATED
- PROTRUSION: 20mm FROM FINISHED FACE
- COLOUR: BRASS
- FONT: FUTURA, 300mm