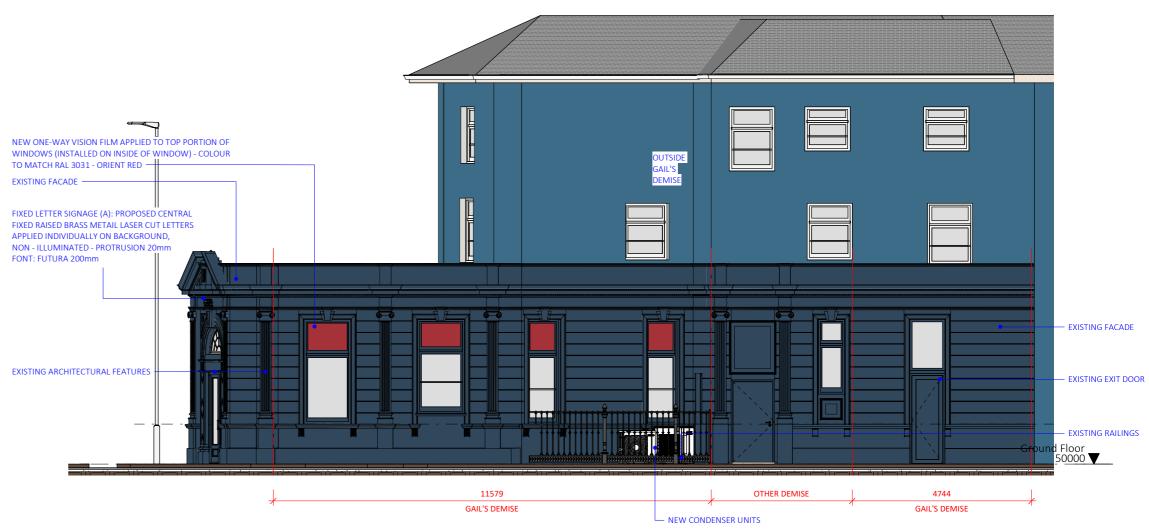

## W Elevation (Dyke Rd) - Proposed

scale 1:10



## E Elevation (Prestonville Rd) - Proposed

scale 1:100



## S Elevation (Corner of Dyke Rd & Prestonville Rd) - Proposed

Gail's Bakery - Brighton

108a Dyke Road

**Brighton** 

**BN1 3TE** 

Graphic Scale: 20mm = 2m

1:100

□ Fabian

Architects

Δ Make

Architects & Interior Studio

th Floor, Protea Hotel North Wharf, 1 Lower Bree Str, Cape Town, 8001 ) +27 21 419 7501 / 418 9500 | (f) +27 21 419 4884 | (w) www.fama.co.za

0 2 4 6 8



## Gail's Fixed Letter Signage A

PROPOSED CENTRAL FIXED RAISED METAL
LASER CUT LETTERS APPLIED INDIVIDUALLY
ON BACKGROUND, NON - ILLUMINATED
- PROTRUSION: 20mm FROM FINISHED FACE
- COLOUR: BRASS
- FONT: FUTURA, 300mm

Gail's Fixed Letter Signage B



**Piant Finish** 

cavendish

Cavendish Studios Design Consultancy LTD

 $\underline{\text{e-sophocle