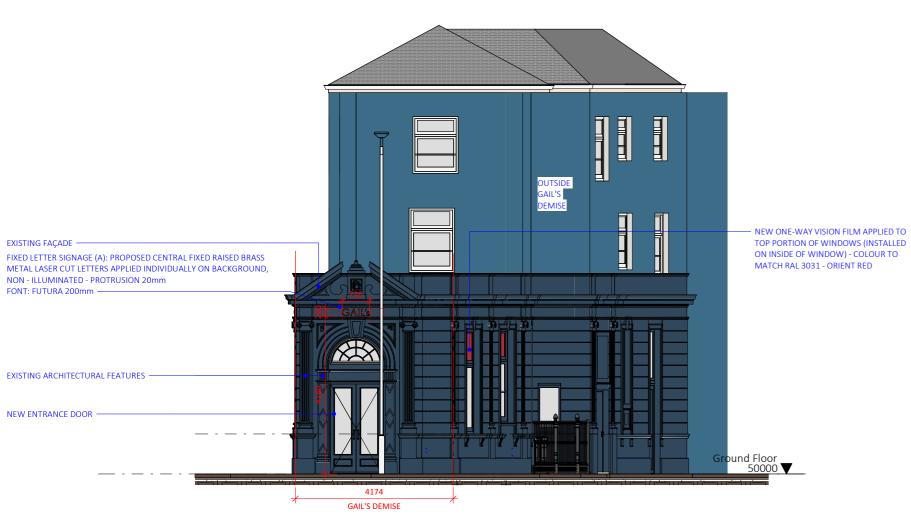

## S Elevation (Corner of Dyke Rd & Prestonville Rd) - Proposed

Gail's Bakery - Brighton

108a Dyke Road

**Brighton** 

**BN1 3TE** 

Graphic Scale: 20mm = 2m

1:100

□ Fabian

## Gail's Fixed Letter Signage A

PROPOSED CENTRAL FIXED RAISED METAL
LASER CUT LETTERS APPLIED INDIVIDUALLY
ON BACKGROUND, NON - ILLUMINATED
- PROTRUSION: 20mm FROM FINISHED FACE
- COLOUR: BRASS
- FONT: FUTURA, 300mm