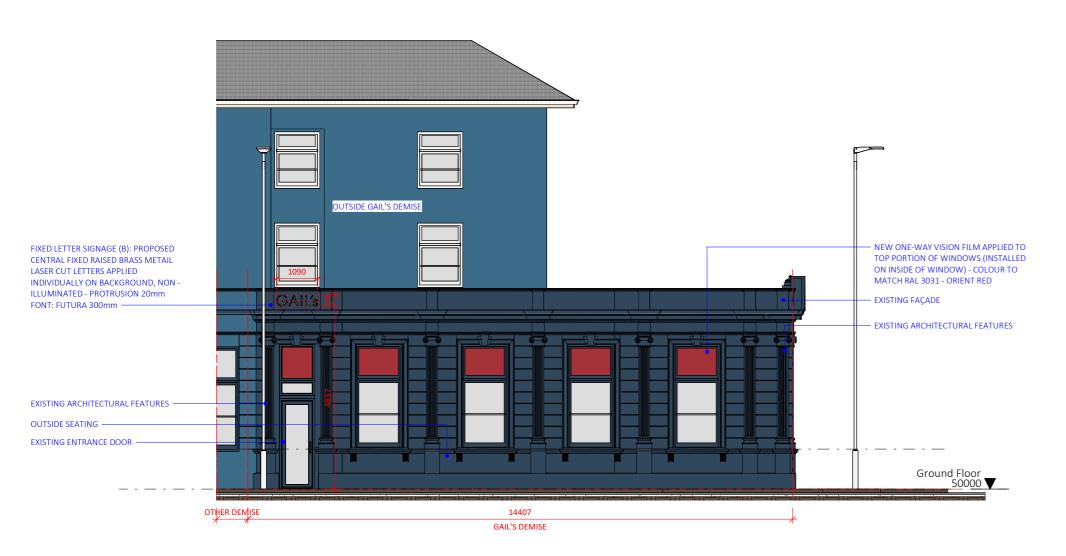

## W Elevation (Dyke Rd) - Proposed

scale 1:10

## Gail's Fixed Letter Signage A

PROPOSED CENTRAL FIXED RAISED METAL
LASER CUT LETTERS APPLIED INDIVIDUALLY
ON BACKGROUND, NON - ILLUMINATED
- PROTRUSION: 20mm FROM FINISHED FACE
- COLOUR: BRASS
- FONT: FUTURA, 300mm