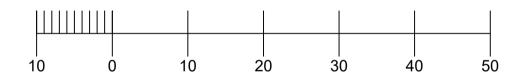

Produced on 04 December 2023 from the Ordnance Survey National Geographic Database and incorporating surveyed revision available at this date. This map shows the area bounded by 537277 102930,537377 102930,537377 103030,537277 103030,537277 102930 Crown copyright and database rights 2023 OS 100054135. Supplied by copla Itd trading as UKPlanningMaps.com a licensed Ordnance Survey partner (OS 100054135). Data licence expires 04 December 2024. Unique plan reference: v1e//1033500/1393119