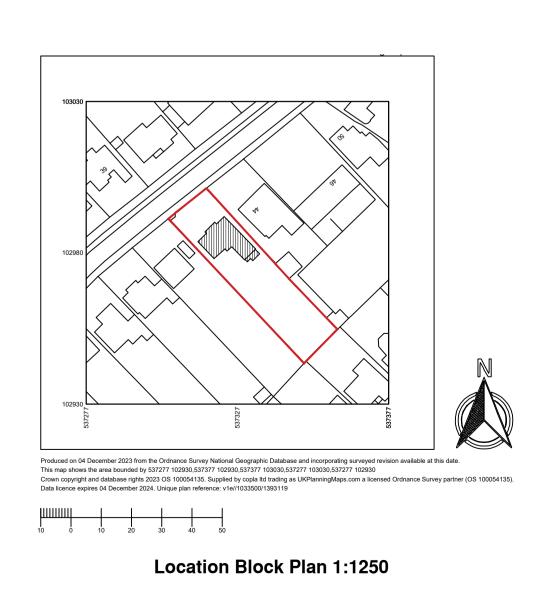

Produced on 04 December 2023 from the Ordnance Survey National Geographic Database and incorporating surveyed revision available at this date. This map shows the area bounded by 537277 102930,537377 102930,537377 103030,537277 103030,537277 102930 Crown copyright and database rights 2023 OS 100054135. Supplied by copla Itd trading as UKPlanningMaps.com a licensed Ordnance Survey partner (OS 100054135). Data licence expires 04 December 2024. Unique plan reference: v1e//1033500/1393119