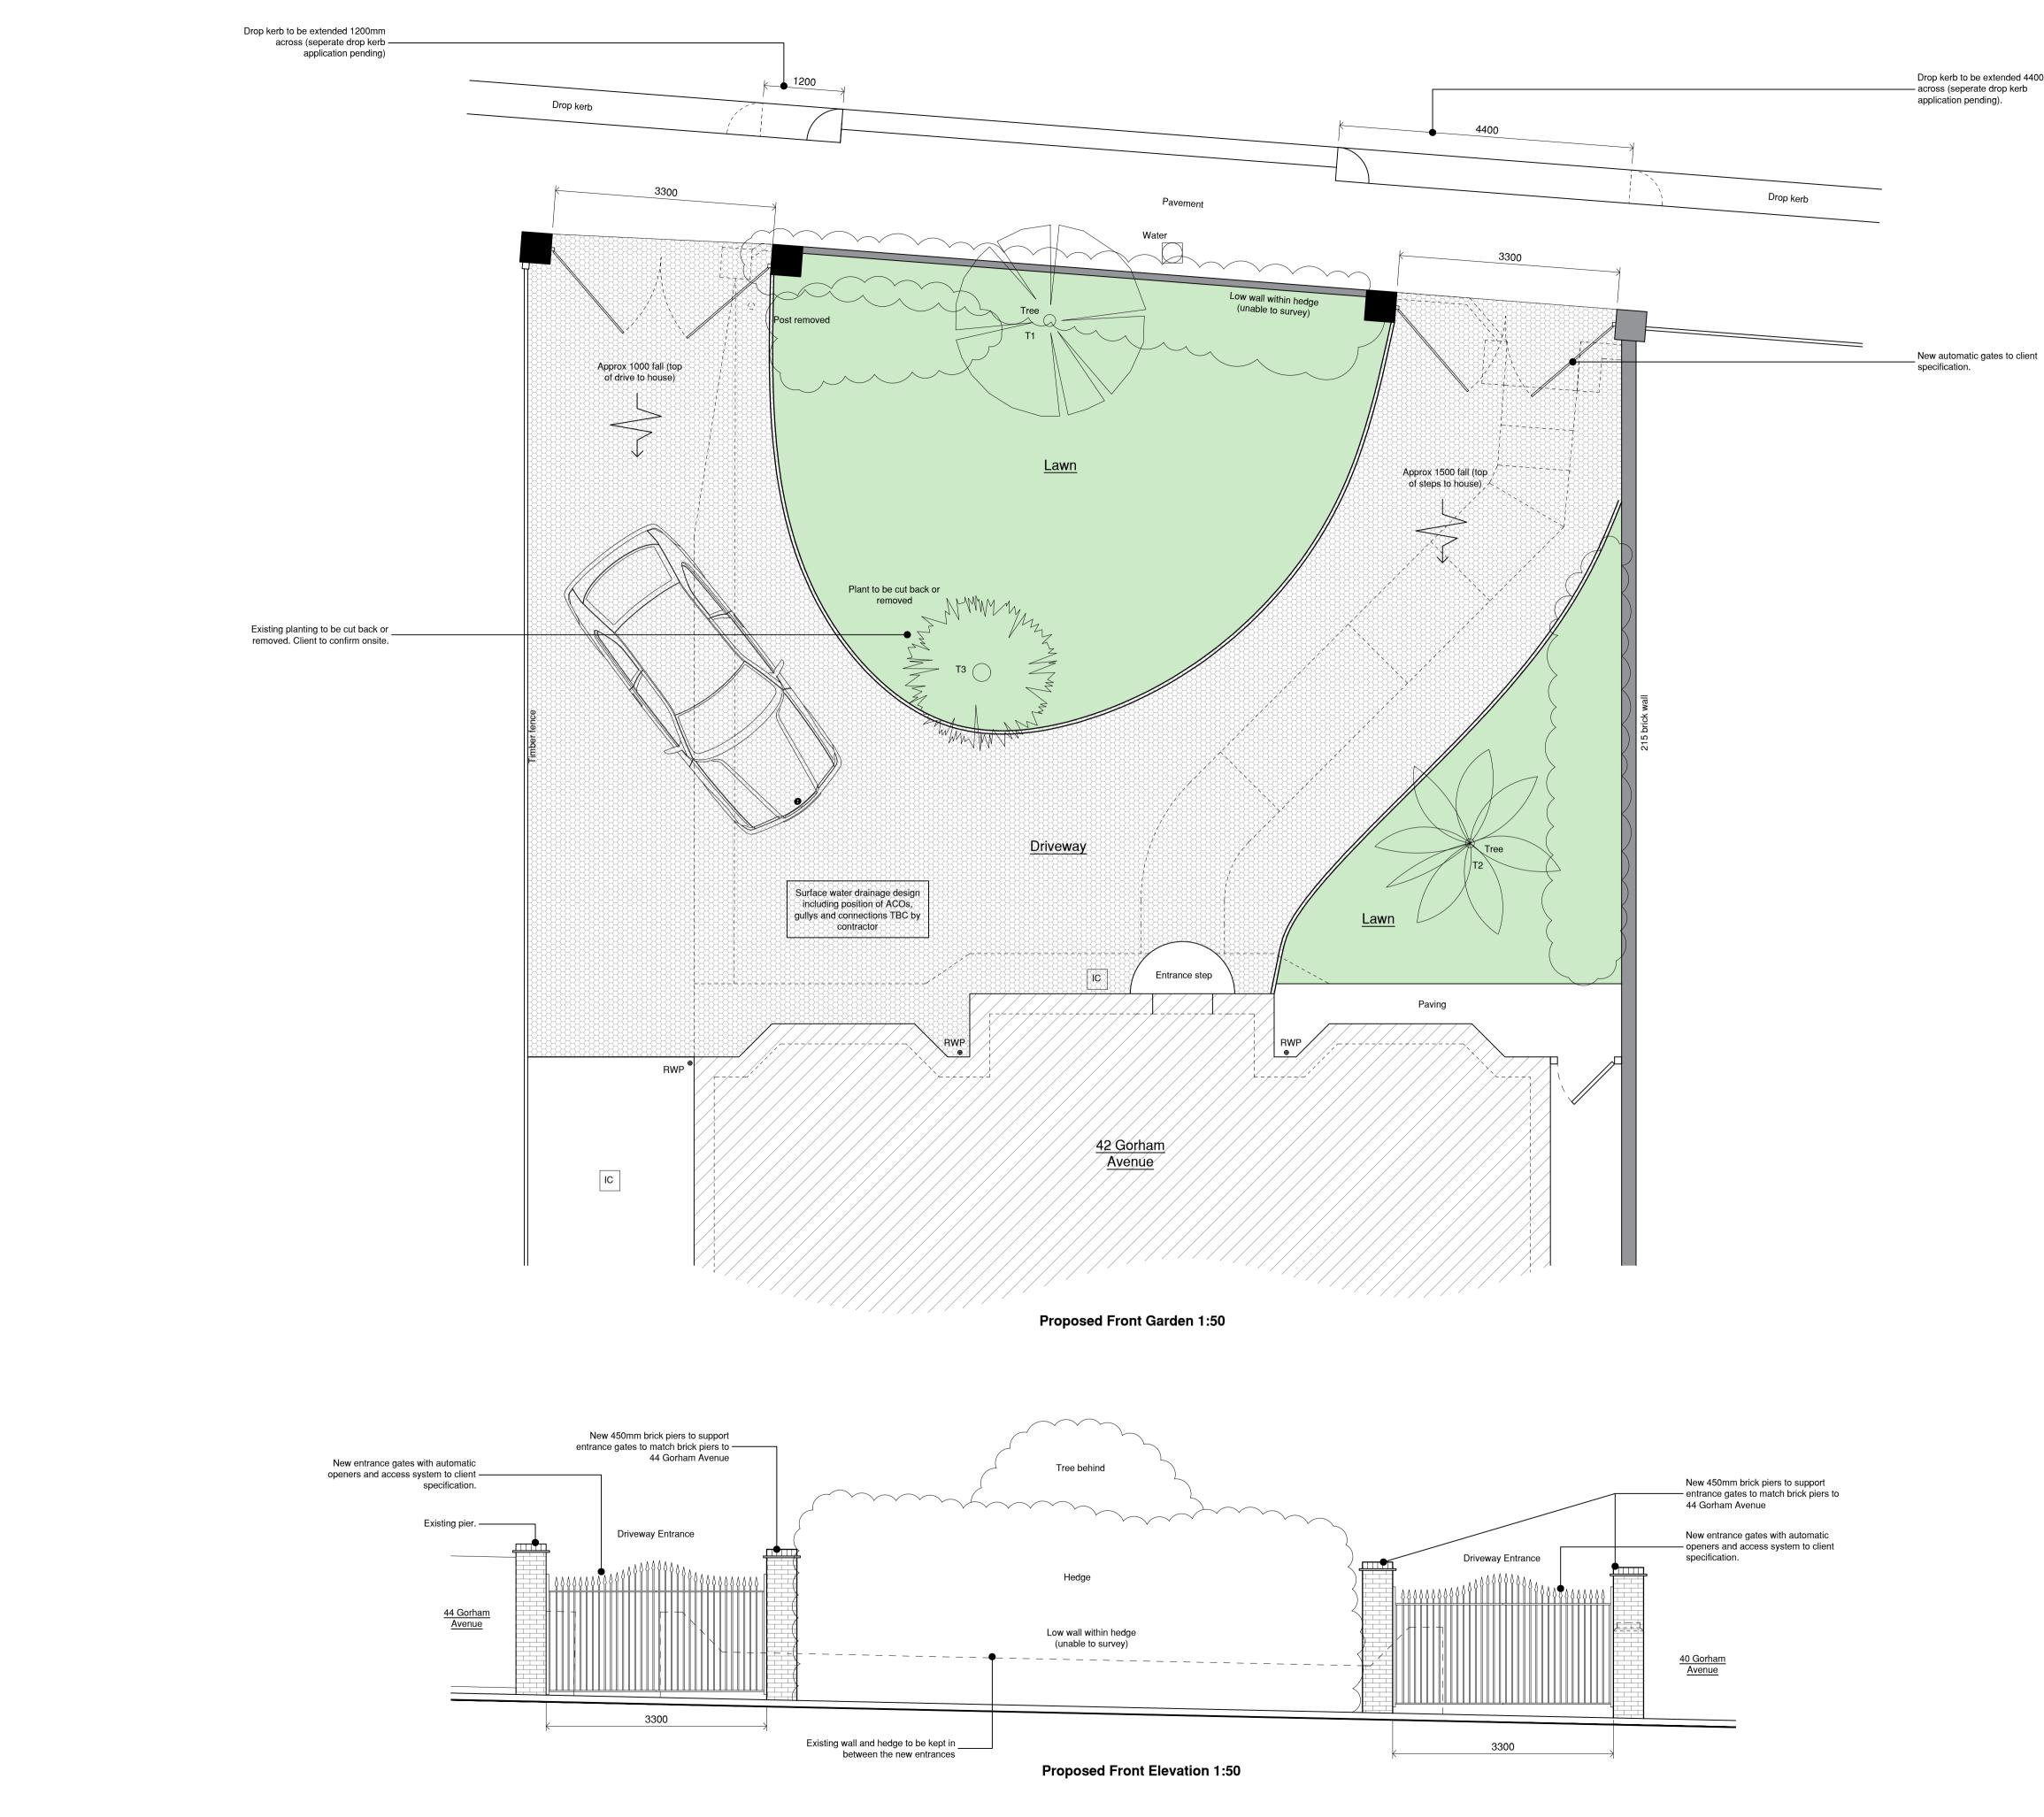

## Key - Annotations

Existing wall

Proposed wall

+0.000 Levels

⊕RWP Rainwater pipe

⊕SVP/SS Soil vent pipe/stub stack ⊗GULLY Gully

Permeable resin bound driveway - 110m2

Lawn - 28m2

## Planning

Drawing Ref

Proposed Front Garden Plan

Project 42 Gorham Avenue, Rottingdean Driveway and Balcony

| roject No<br>2.23.GA |         | Drawing No<br><b>100</b> | Rev      |
|----------------------|---------|--------------------------|----------|
| rawn                 | Checked | Scale                    | Date     |
| С                    | LC      | 1:50 @ A1                | 07.09.23 |
|                      |         |                          |          |