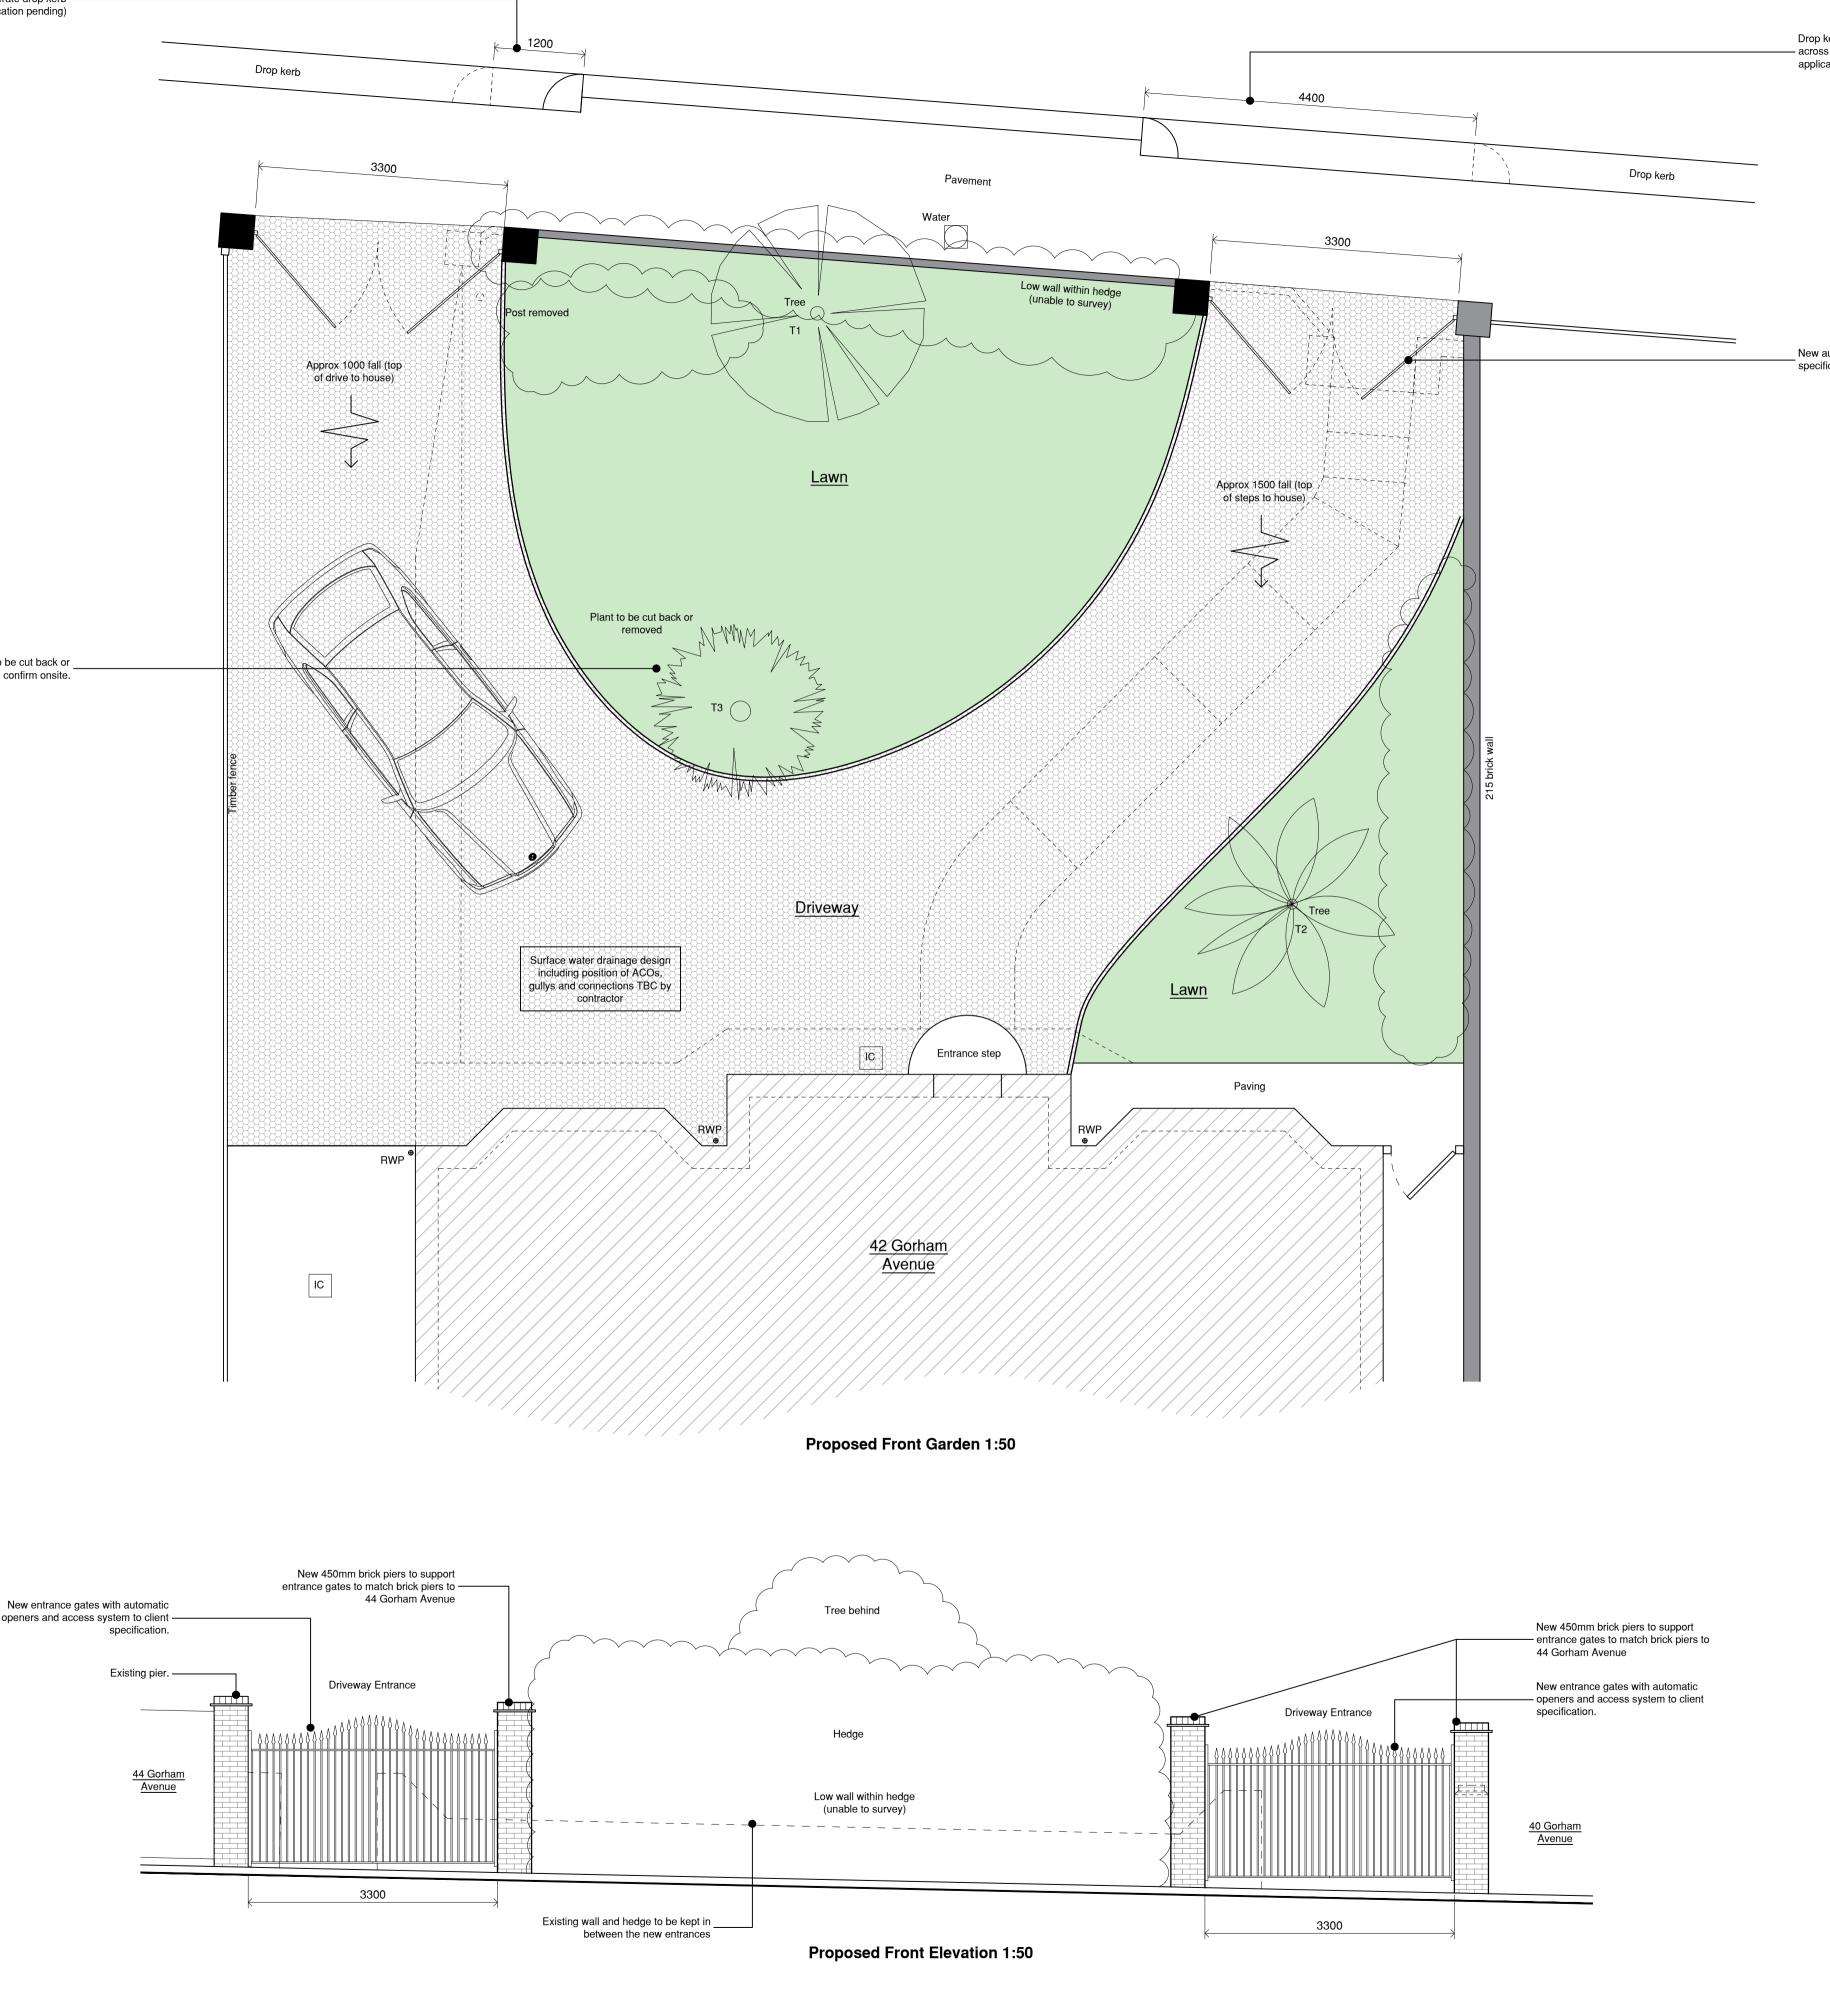

## Key - Annotations

Existing wall

Proposed wall

+0.000 Levels

⊕RWP Rainwater pipe

⊕SVP/SS Soil vent pipe/stub stack ⊗GULLY Gully

Permeable resin bound driveway - 110m2

Lawn - 28m2

## Planning

Drawing Ref

Proposed Front Garden Plan

Project 42 Gorham Avenue, Rottingdean Driveway and Balcony

| roject No<br>2.23.GA |         | Drawing No<br><b>100</b> | Rev      |
|----------------------|---------|--------------------------|----------|
| rawn                 | Checked | Scale                    | Date     |
| С                    | LC      | 1:50 @ A1                | 07.09.23 |
|                      |         |                          |          |