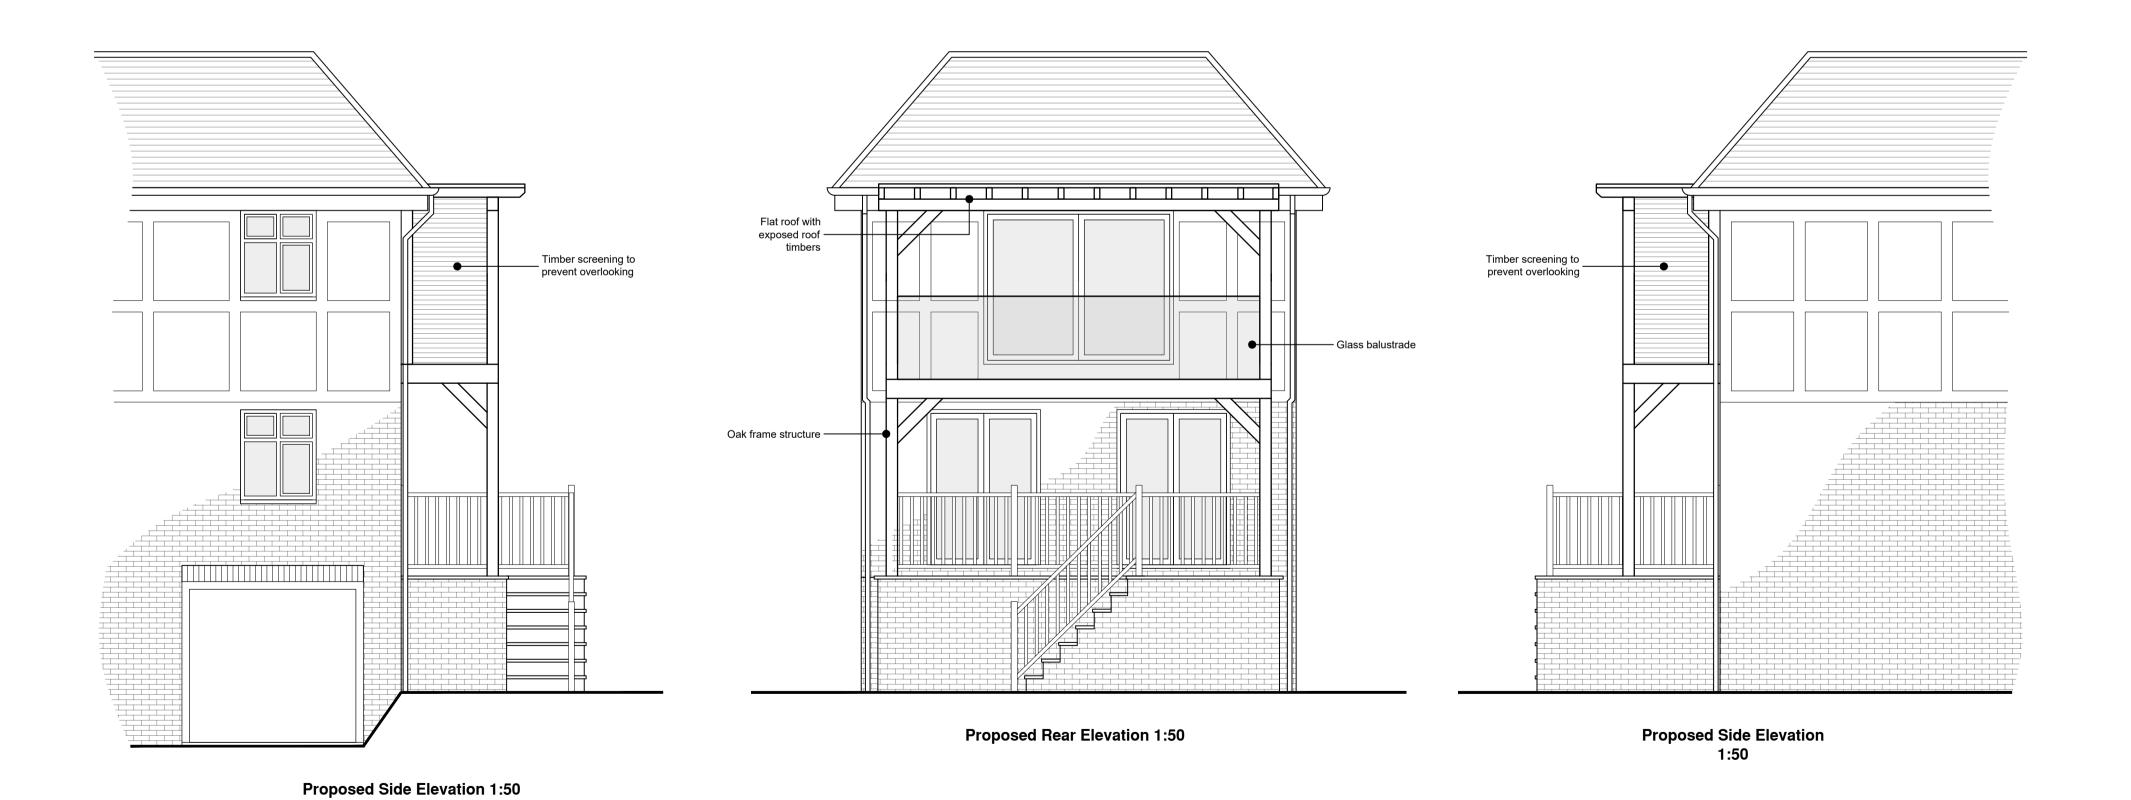

puzzlearchitecture.co.uk contact@puzzlearchitecture.co.uk

Rev Date Description

General Notes

All dimensions are to be checked onsite. Do not scale from these drawings.
 Structural information on drawings is shown for quick reference only. Refer to Structural Engineers drawings and calculations for construction

information.

3. Building Regulations compliance is the responsibility of the contractor.

**Key - Annotations** 

→RWP Rainwater pipe

⊗GULLY Gully

Existing wall

Proposed wall

⊕ SVP/SS Soil vent pipe/stub stack

Planning

Puzzle

CIAT

Project No

Proposed Balcony Floor Plans and **Elevations** 

42 Gorham Avenue, Rottingdean **Driveway and Balcony** 

22.23.GA 101 1:50 @ A1 07.09.23

Drawing No Rev