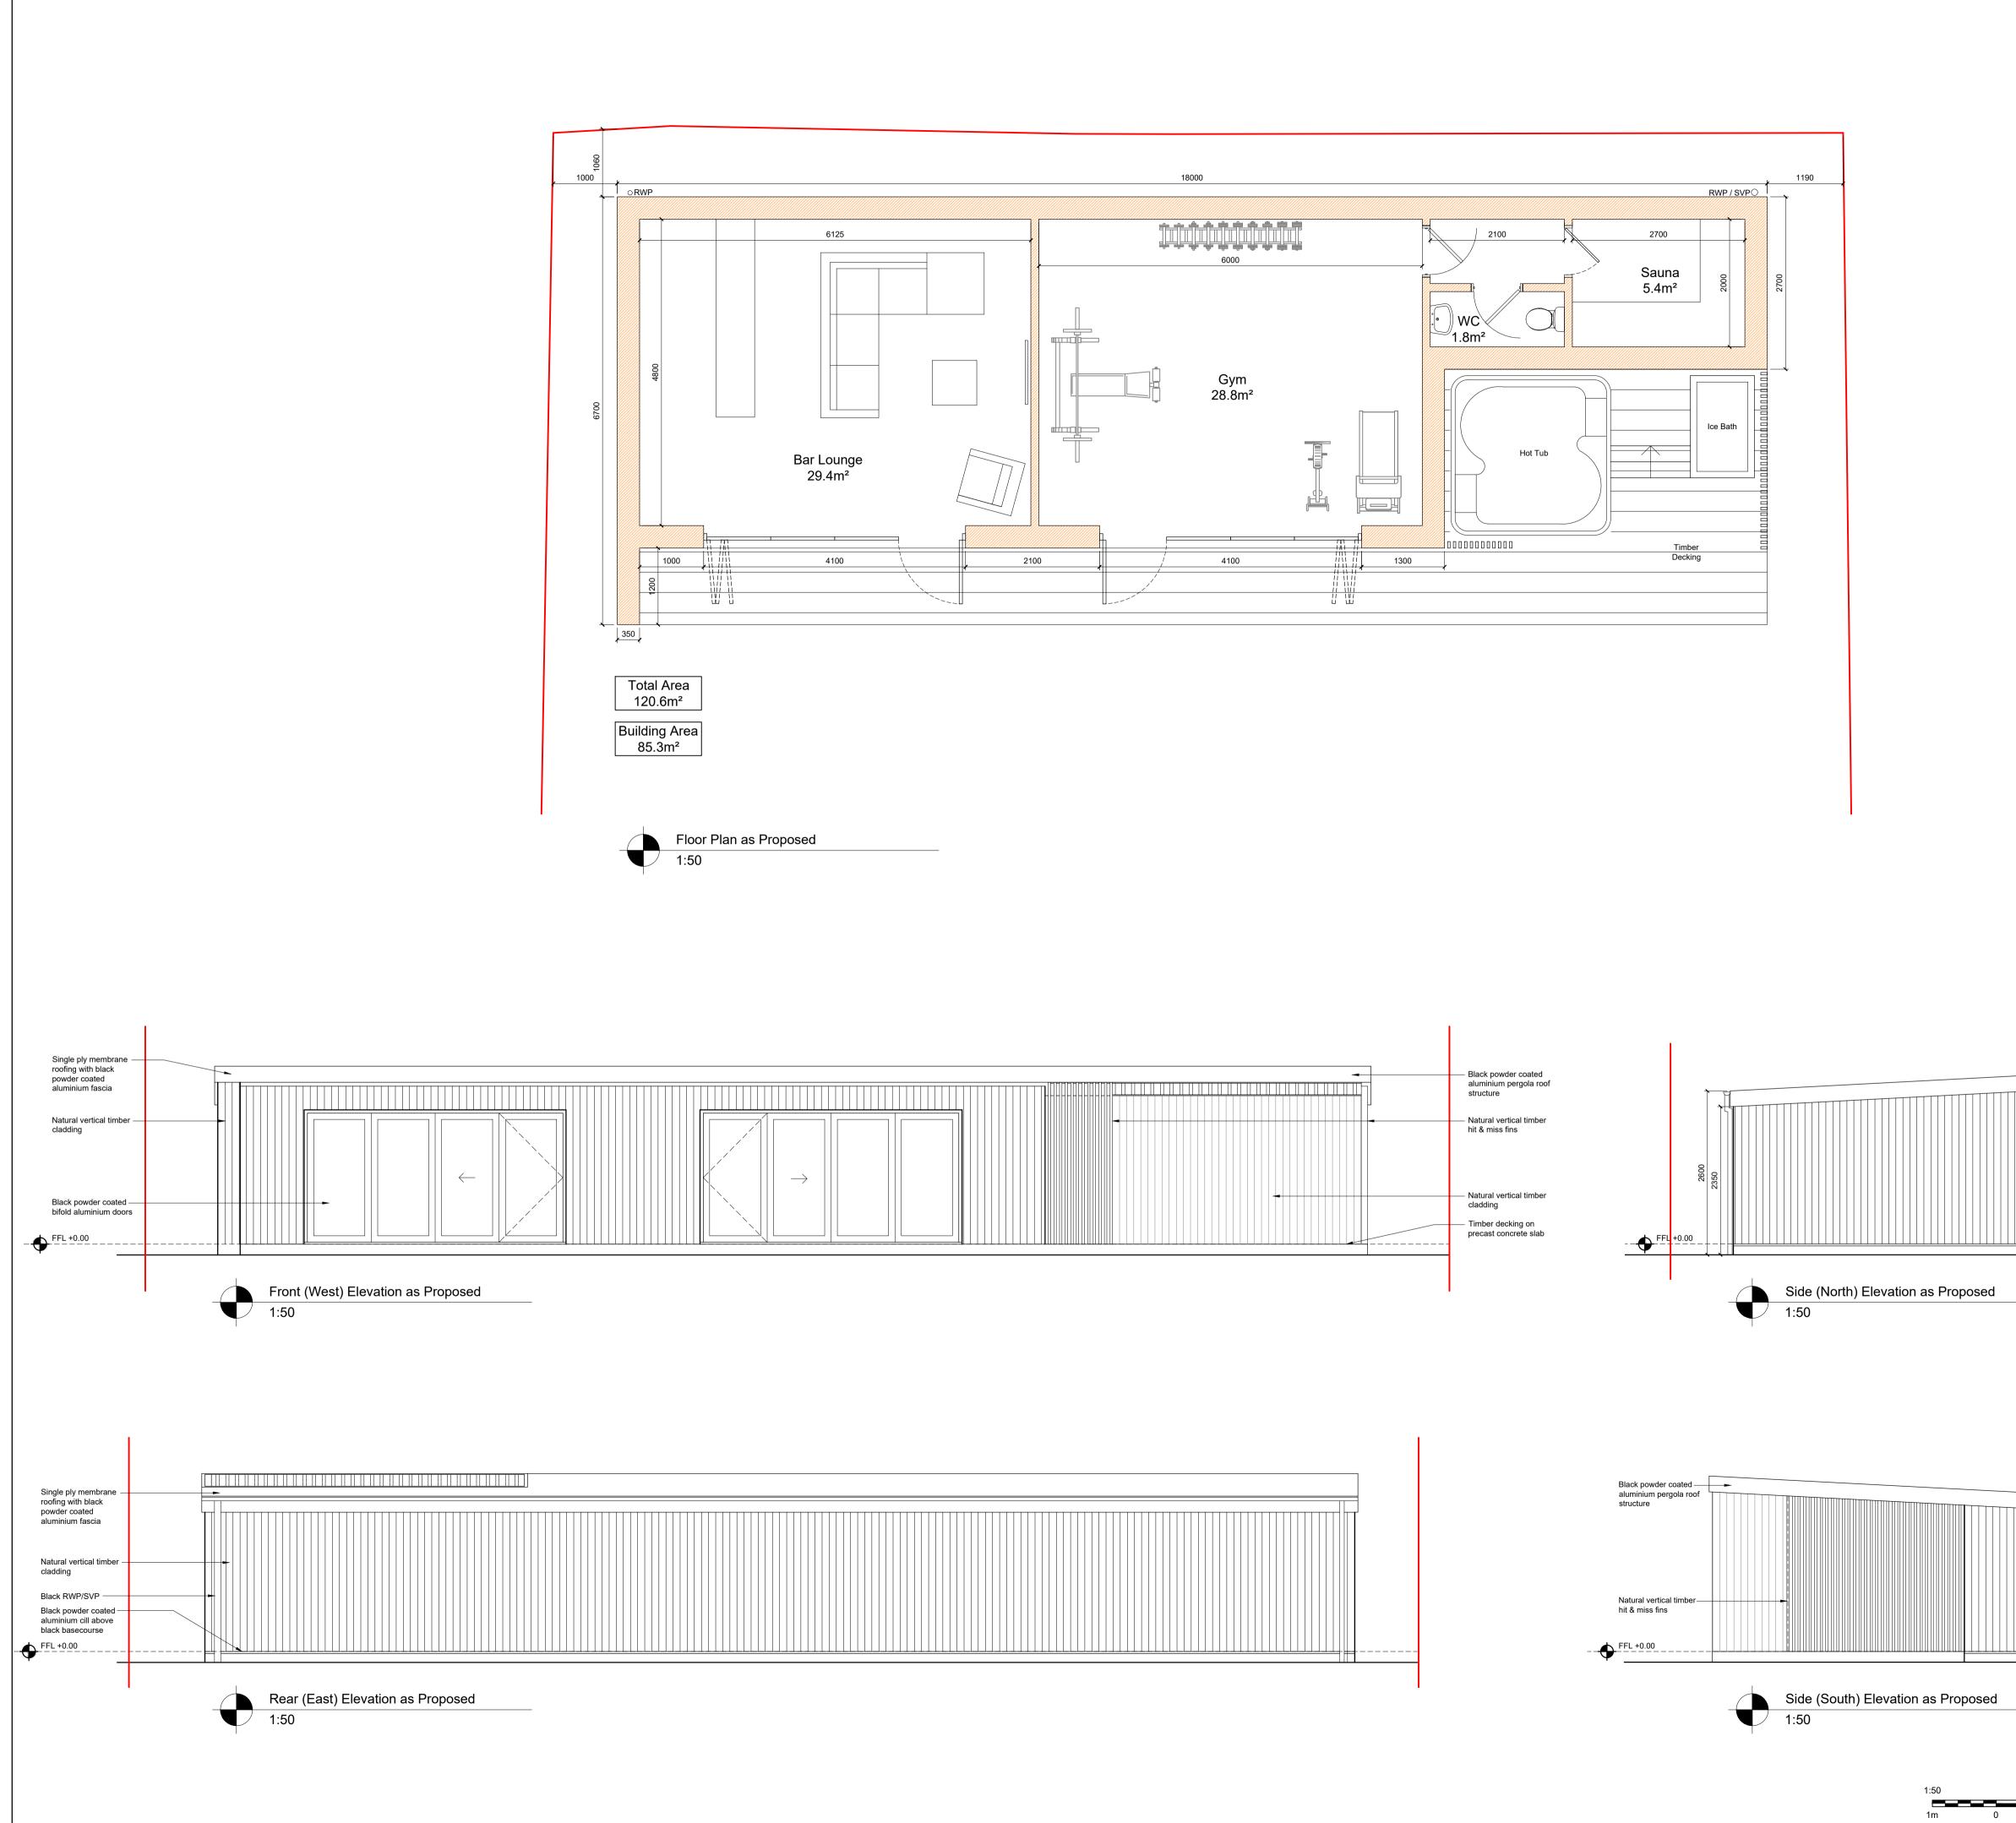

|                                                                                                                                                                                          | DO NOT SCALE FROM DRAWINGS<br>All dimensions to be checked on site by Contractor and any<br>discrepancies to be notified to the Architect prior to works being<br>commenced. USe Figured Dimensions ONLY.<br>COPYRIGHT<br>All Rights Reserved. All Documents and Drawings prepared by S2<br>Architecture remain the property of S2 Architecture. |
|------------------------------------------------------------------------------------------------------------------------------------------------------------------------------------------|--------------------------------------------------------------------------------------------------------------------------------------------------------------------------------------------------------------------------------------------------------------------------------------------------------------------------------------------------|
|                                                                                                                                                                                          | Notes:<br>Existing Walls<br>Proposed Walls<br>Proposed Downtakings                                                                                                                                                                                                                                                                               |
|                                                                                                                                                                                          |                                                                                                                                                                                                                                                                                                                                                  |
|                                                                                                                                                                                          |                                                                                                                                                                                                                                                                                                                                                  |
|                                                                                                                                                                                          |                                                                                                                                                                                                                                                                                                                                                  |
|                                                                                                                                                                                          |                                                                                                                                                                                                                                                                                                                                                  |
| Single ply membrane<br>roofing with black<br>powder coated<br>aluminium fascia<br>Natural vertical timber<br>cladding<br>Black powder coated<br>aluminium cill above<br>black basecourse |                                                                                                                                                                                                                                                                                                                                                  |
|                                                                                                                                                                                          |                                                                                                                                                                                                                                                                                                                                                  |
| Single ply membrane<br>roofing with black<br>powder coated<br>aluminium fascia<br>Natural vertical timber<br>cladding<br>Black powder coated<br>aluminium cill above<br>black basecourse | Rev Date       Description       Iss         Project Status:       Planning         S2       Unit 3, 5 Auchinairn Road<br>Bishopbriggs         ARCHITECTURE       Tel: 0141 772 3669<br>info@s2arch.co.uk                                                                                                                                        |
|                                                                                                                                                                                          | Out-building Mr D Miler 35 Victoria Road Lenzie Scale: As noted @ A1                                                                                                                                                                                                                                                                             |
| 1m 2m 3m 4m 5m                                                                                                                                                                           | L(20)005 –                                                                                                                                                                                                                                                                                                                                       |