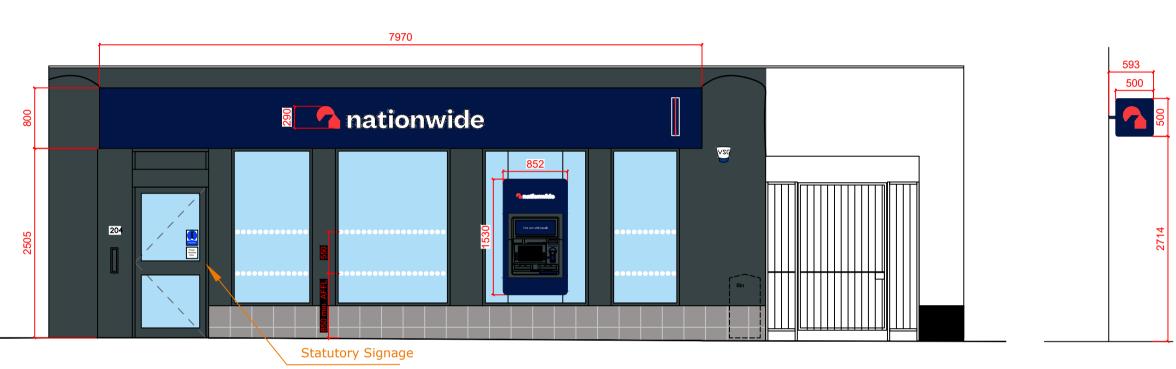

EXTERNAL SCOPE OF WORKS:

- Replace 1no. Projecting signage with new 500mm.
  Replace 1no. Fascia and 1no. Logo with 1no. New blue fascia & 1no. New 290mm logo height.
  Replace 1no. ATM surround and decals with new.
- Replace statutory signage with new.
  Replace safety manifestation with new.
  Decorate rendered shopfront.
- Window message not deployed.

Statutory Signage

DRAWINGS PRODUCED FROM RECORD INFORMATION ONLY. ALL DIMENSIONS TO BE CHECKED ON SITE PRIOR TO MANUFACTURE AND INSTALLATION

| ALL DIMENSIONS MUST BE CHECKED ON SITE.<br>ONLY FIGURED DIMENSIONS ARE TO BE WORKED FROM.<br>DISCREPANCIES MUST BE REPORTED TO THE ARCHITECT BEFORE<br>PROCEEDING.<br>THIS DRAWING IS BASED ON BEST KNOW INFORMATION |   |   |   |   |     |
|----------------------------------------------------------------------------------------------------------------------------------------------------------------------------------------------------------------------|---|---|---|---|-----|
| 0                                                                                                                                                                                                                    | 1 | 2 | 3 | 4 | 5 M |
|                                                                                                                                                                                                                      |   |   |   |   |     |

South Elevation

PERTH (0935) Brand Update

1:50 DRAWN BY: HU