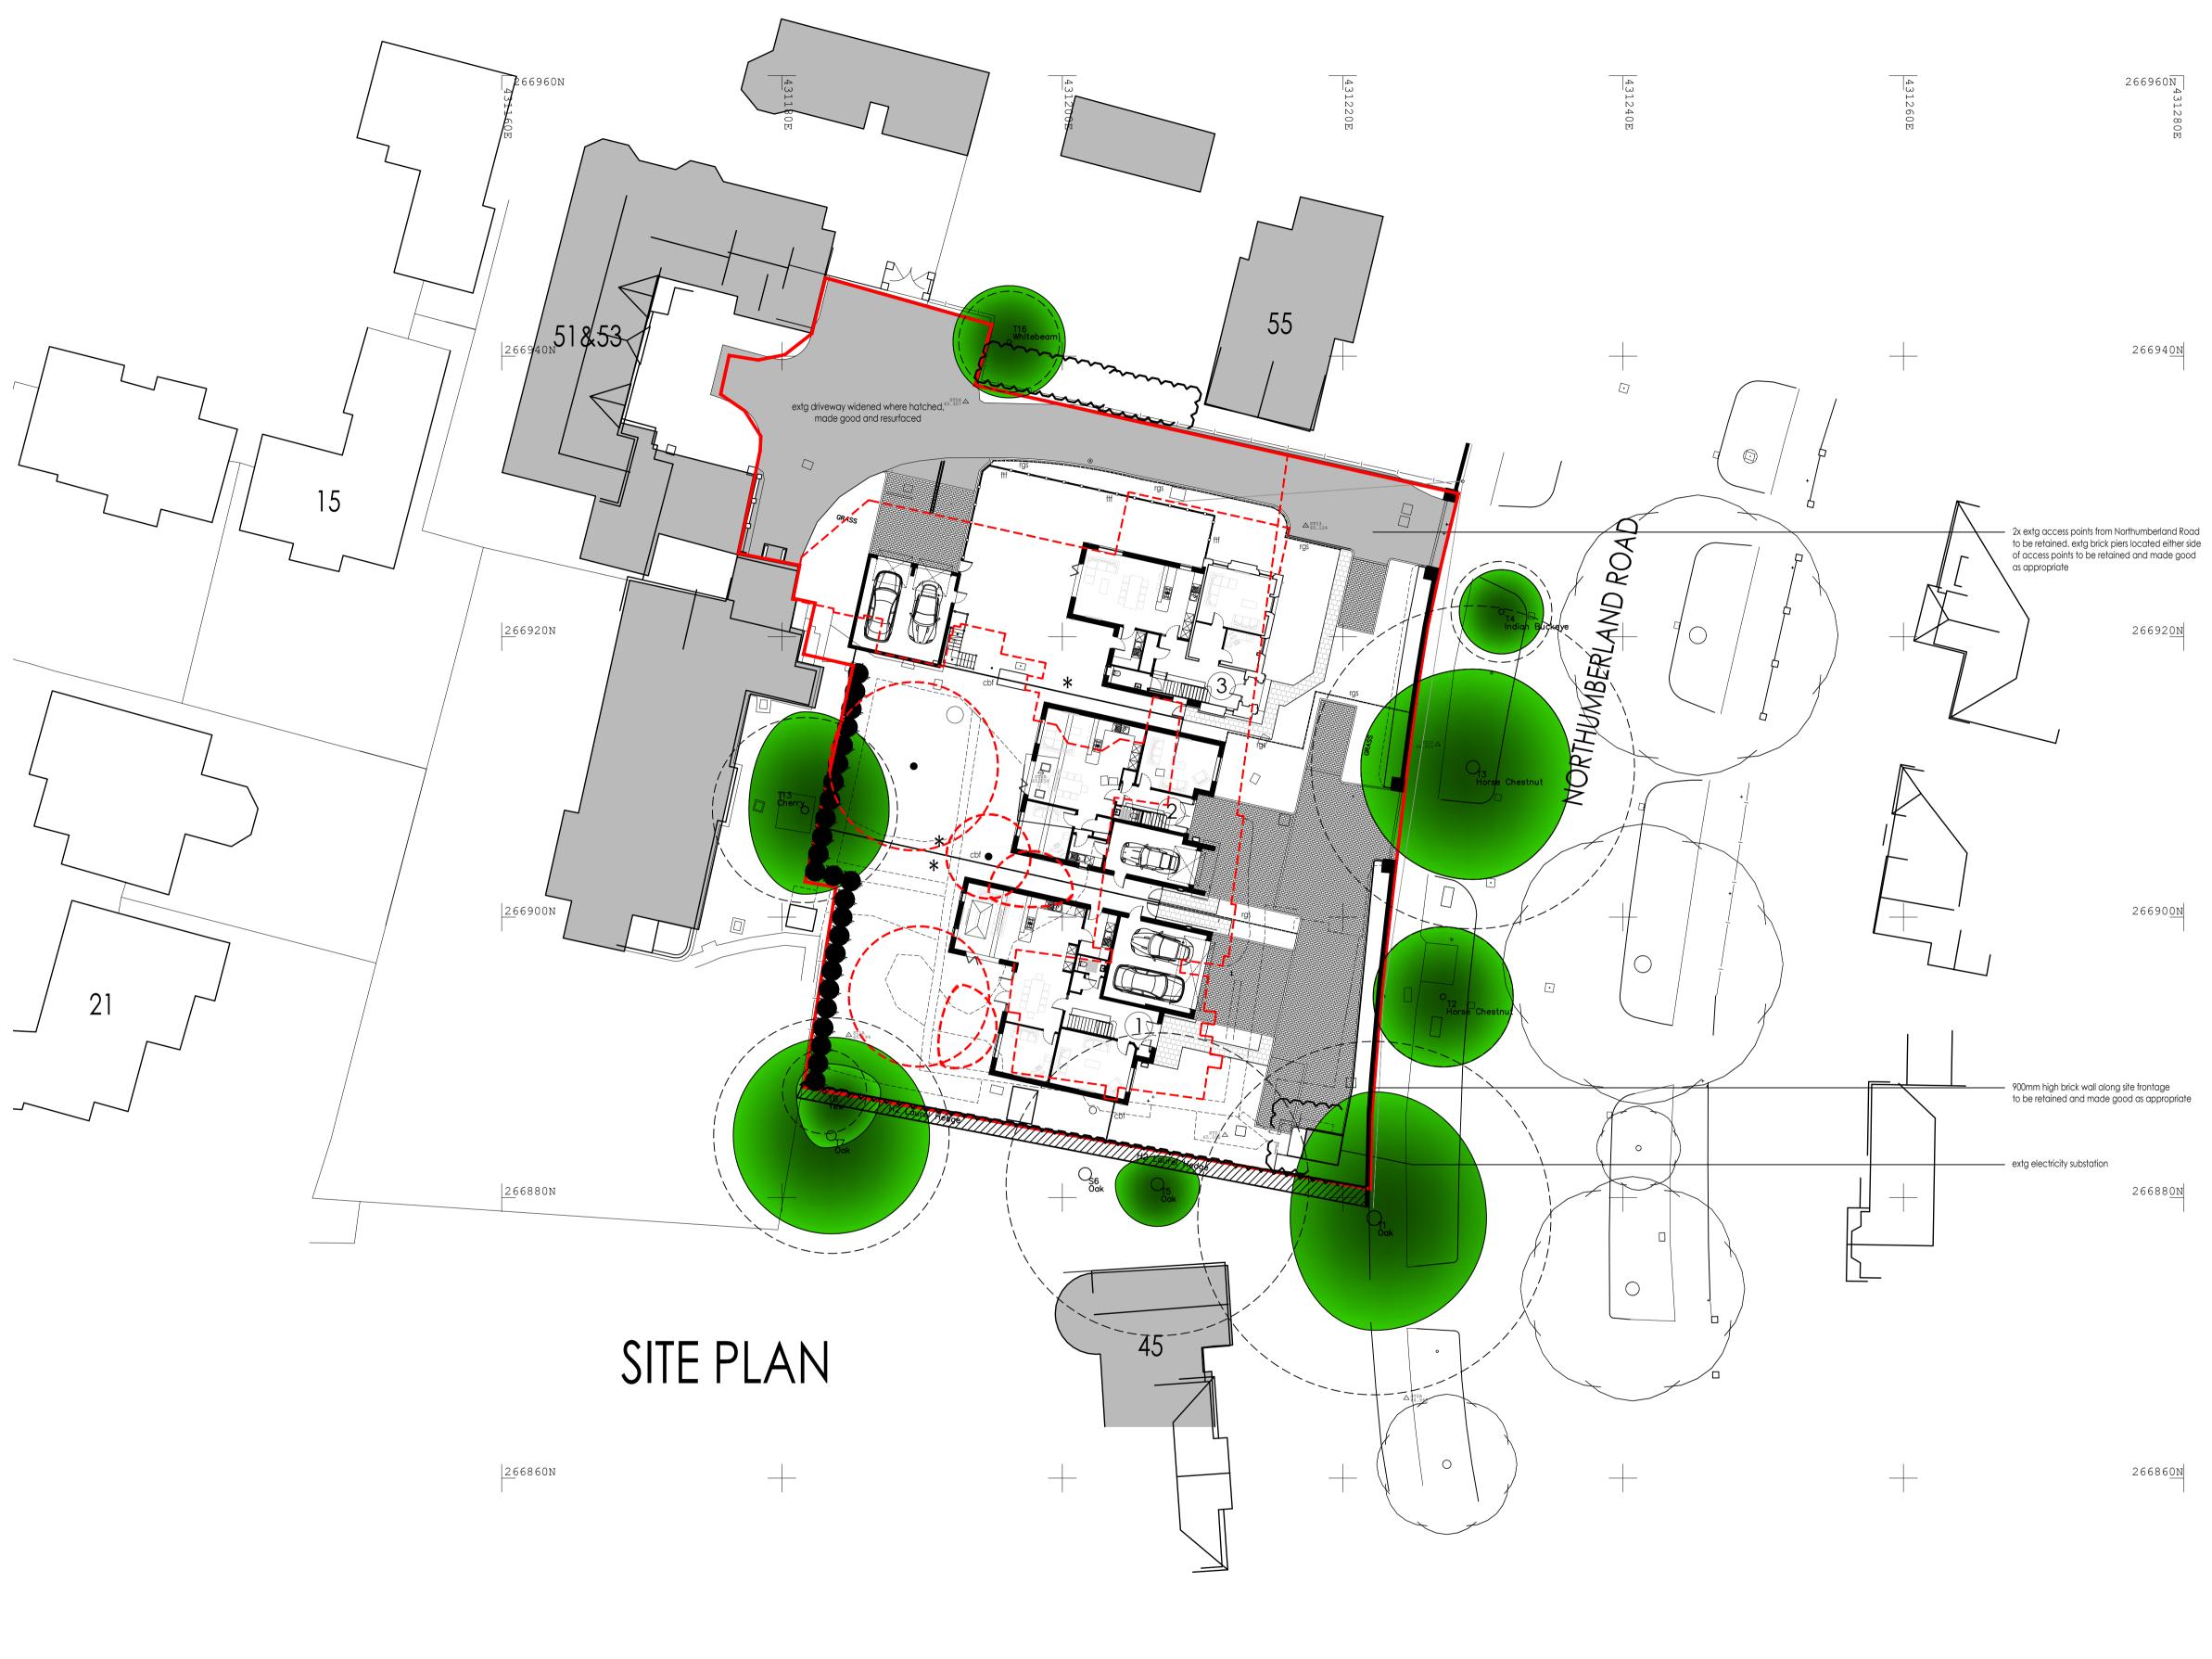

## Topographical Survey Drawing based on survey supplied by Greenhatch Surveys Dated: March 2021 Drawing number(s): 278914B\_T

LEGEND

|             | APPLICATION BOUNDARY<br>0.23 hectares / 0.57 acres                         |
|-------------|----------------------------------------------------------------------------|
|             | EXISTING TREES AND HEDGEROWS<br>(COPIED FROM ARBORICULTURAL SURVEY)        |
| (h)         | existing trees and hedgerows<br>subject to removal to enable works         |
|             | EXISTING BUILT FORM - TINTED WHEN<br>IMMEDIATELY ADJACENT APPLICATION SITE |
| $\bigwedge$ | EXISTING BUILT FORM (TO BE DEMOLISHED)                                     |
|             | BLACKTOP SURFACED AREA                                                     |
|             | TEGULA PAVED AREAS                                                         |
|             | SANDSTONE PAVED AREAS                                                      |
|             | INDICATIVE TREE PLANTING<br>SUBJECT TO SOFT LANDSCAPE SCHEME               |
| SW          | BRICK SCREEN WALL                                                          |
| rgs         | 900mm HIGH RAILINGS                                                        |
| cbf         | 1.8m HIGH CLOSE BOARDED FENCE                                              |
| fff         | 1.8m HIGH FEATURE TIMBER FACETED FENCE                                     |
| *           | REFUSE STORAGE POINT                                                       |
|             | -                                                                          |

## NORTH