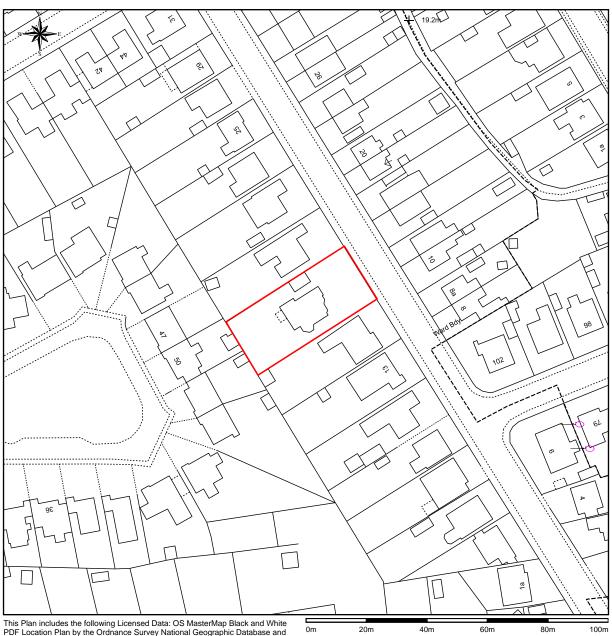

## **Location Plan - 17 Rosemary Avenue**

This Plan includes the following Licensed Data: OS MasterMap Black and White PDF Location Plan by the Ordnance Survey National Geographic Database and incorporating surveyed revision available at the date of production. Reproduction in whole or in part is prohibited without the prior permission of Ordnance Survey. The representation of a road, track or path is no evidence of a right of way. The representation of features, as lines is no evidence of a property boundary. © Crown copyright and database rights, 2019. Ordnance Survey 0100031673

Scale: 1:1250, paper size: A4

18-058