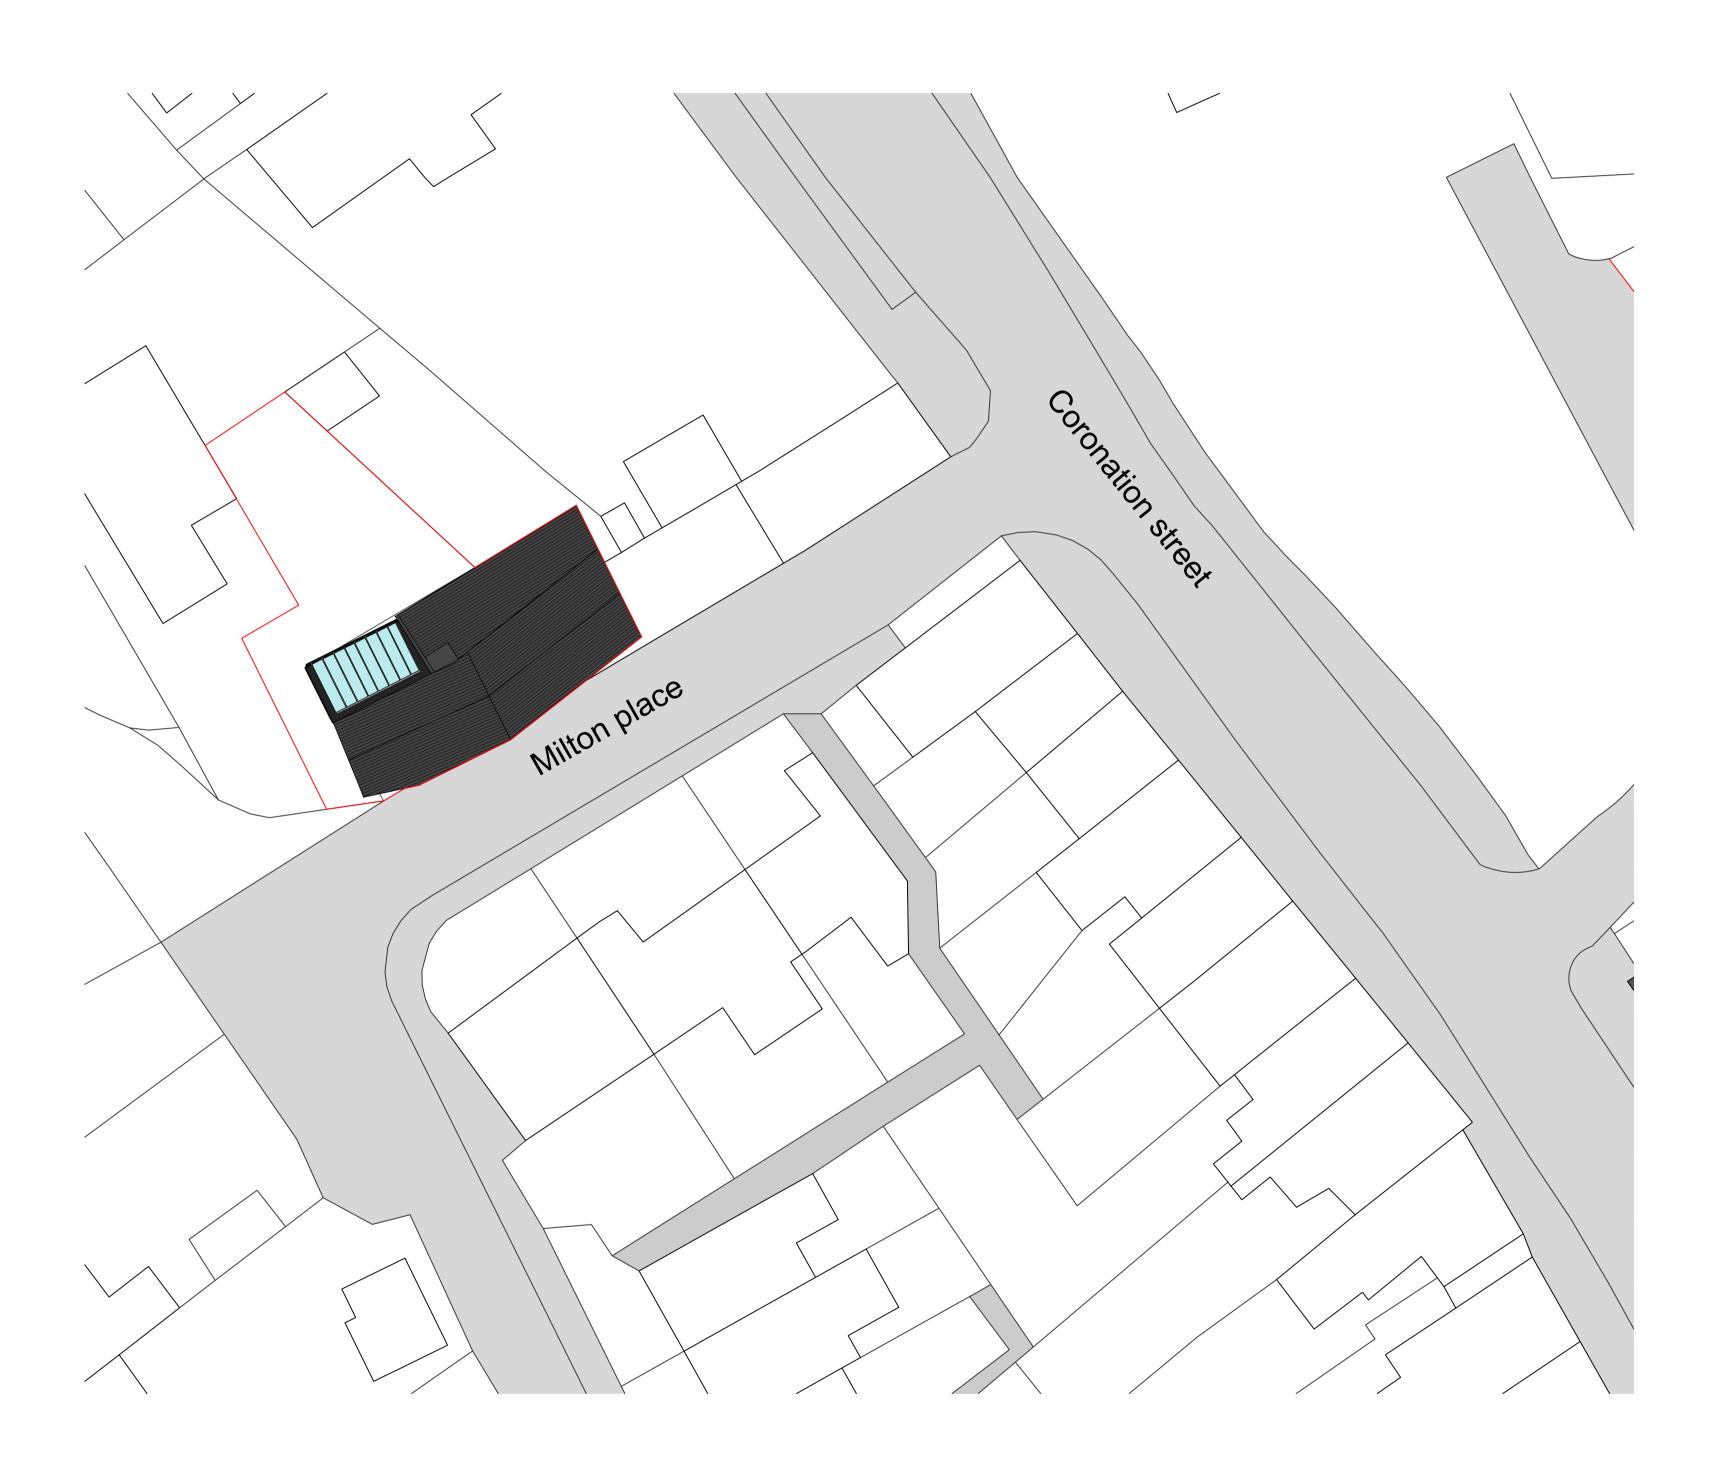

Rev. Description

Drawn Date Ch'ked Date

|                                                                                                                                                          |                |                        | <b>G</b>         |                          |
|----------------------------------------------------------------------------------------------------------------------------------------------------------|----------------|------------------------|------------------|--------------------------|
| GW Architectural<br>Clavering House, Clavering Place<br>Newcastle upon Tyne NE1 3NG<br><b>t</b> : 0191 432 4510<br><b>e</b> : info@gwarchitectural.co.uk |                |                        |                  |                          |
| PROJECT<br>Christmas cottage<br>3 Milton Place, Fairwood                                                                                                 |                |                        |                  |                          |
| Existing site plan                                                                                                                                       |                |                        |                  |                          |
| <sup>Scale</sup><br>1:200<br>@A1                                                                                                                         | Drawn By<br>CK | Date Drawn<br>28/11/23 | Checked By<br>GW | Date Checked<br>28/11/23 |
| Drawing No. Revision *                                                                                                                                   |                |                        |                  |                          |
| Drawing Status<br>FEASIBILITY                                                                                                                            |                |                        |                  |                          |