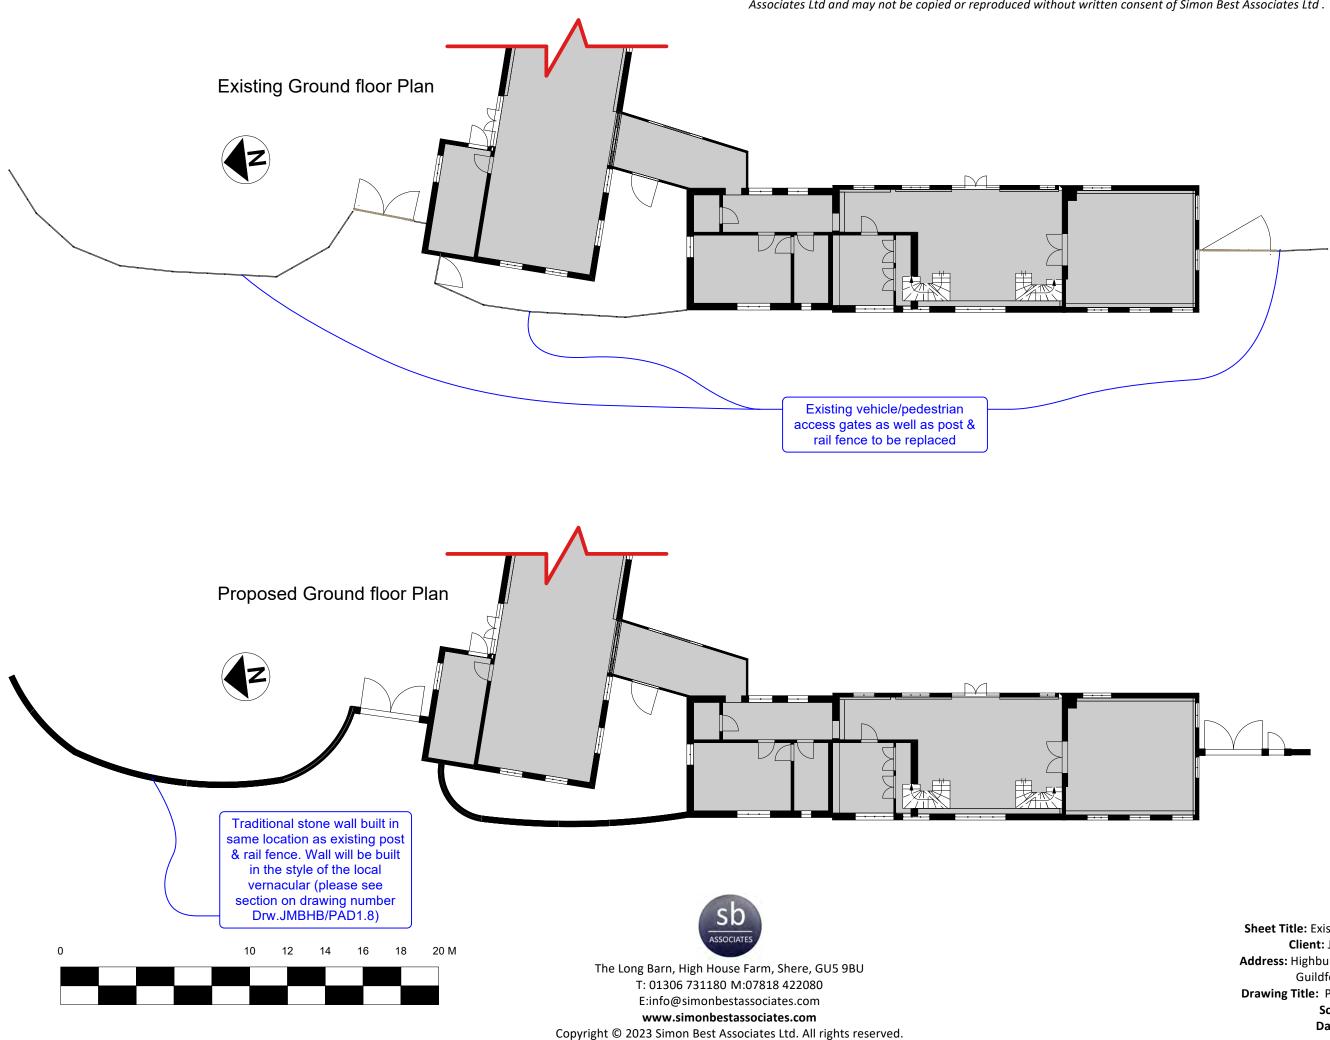

Sheet Title: Existing and Proposed Floor Plans Client: John & Marsha Brame Address: Highbury Barn, Pursers Lane Peaslake, Guildford, Surrey GU5 9RG Drawing Title: Planning Application Document Scale: 1:200 @ A3 Date: January 2024