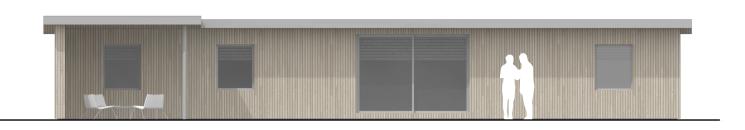

## materials

walls: timber / timber composite cladding

roof: ppc aluminium fascia to roof

single ply membrane

windows / doors: uPVC / ppc aluminium windows and sliding doors

003 | rear / west elevation

5 M 3 2 4 0