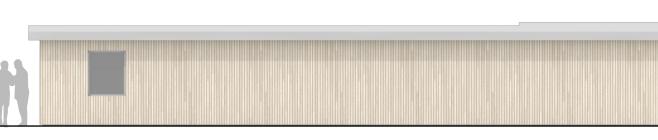

## materials

walls: timber / timber composite cladding

roof: ppc aluminium fascia to roof

single ply membrane

windows / doors: uPVC / ppc aluminium windows and sliding doors

003 | rear / west elevation

5 M 3 2 4 0