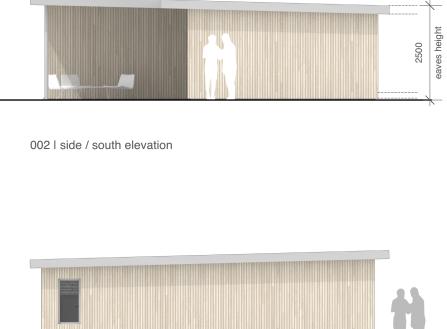

001 | front / east elevation

004 I side / north elevation

```
Notes
                                                     Date
                                                                           Revision Notes
                                                                                                                                         proposed elevations
                                              No.
                                                                                                                                         PD_005
This drawing is for planning purposes only.
                                              А
                                                     11.01.24
                                                                            amendments following client comments
Do not scale off the drawing.
                                                                                                                                         1:100 @ A3
Use figured dimensions only.
                                                                                                                                         19/12/2023
```

## materials

walls: timber / timber composite cladding

roof: ppc aluminium fascia to roof

single ply membrane

windows / doors: uPVC / ppc aluminium windows and sliding doors

003 | rear / west elevation

5 M 3 2 4 0