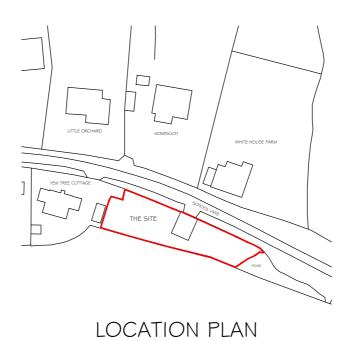

0m 25m 50m 75m 100m Scale 1:1250

| AP Designs Romara, Nowich Road, Ludham, Norfolk NR29 5PB T: 01692 678537 M: 07846 681245 E: allenplayfair@hotmail.co.uk |            |               | PROJECT STATUS Planning                                                                              |
|-------------------------------------------------------------------------------------------------------------------------|------------|---------------|------------------------------------------------------------------------------------------------------|
|                                                                                                                         |            |               | Site Adjacent to<br>Yew Tree Cottage, School Lane,<br>Takeley, Bishop's Stortford,<br>Essex CM22 6PJ |
| 07.04.23                                                                                                                | 1:1250     | Michael Doran | Location Plan                                                                                        |
| AMP                                                                                                                     | C495/LO/01 |               |                                                                                                      |