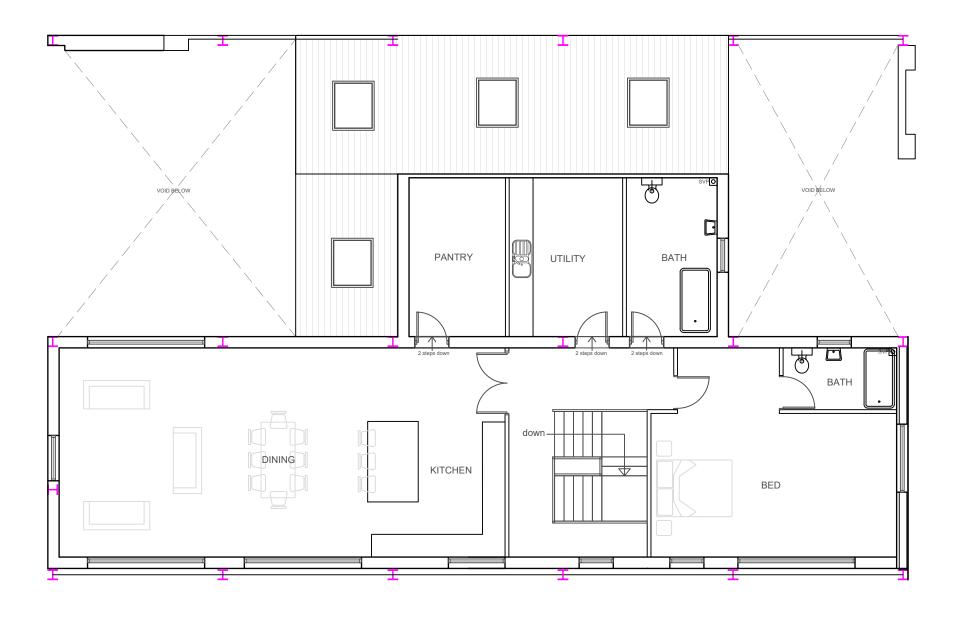

PROPOSED FIRST FLOOR PLAN

## ELEVATION ONE

BUILDING DESIGN LTD EMILDING DESIGN
25 Uley Road, Dursley
GLOS, GL11 4N)
Tel: 01453 549253
Mob 07515 019774
email: slælevationone.co.uk
web: www.elevationone.co.uk

Project:-

Proposed Barn at

Bushes Farm, Horton, South Glos

Drawing Title:-Proposed First Floor Plan

Scale:-1:100 @ A3

Client:-Mr Worrall

|        | Drawing No: - |
|--------|---------------|
| RM-010 | 06            |
|        |               |
| Date:- | Revision:-    |
| JAN 24 | -             |