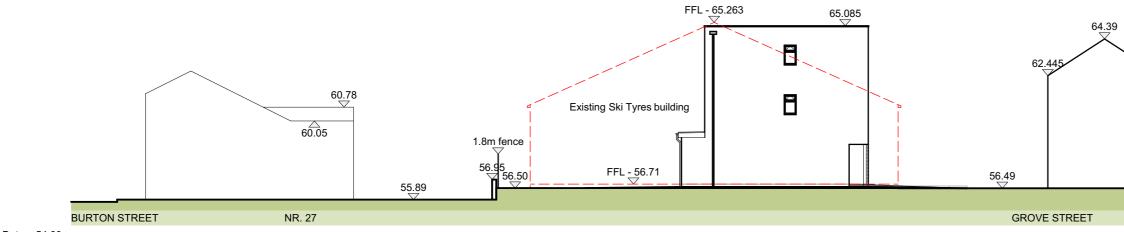

Proposed SIte Section 1:200

- This drawing and content is copyright © of coombes : everitt architects limited and should not be copied without their prior writtlen consent.
  For construction purposes only, do not scale drawing. All dimensions to be checked on site prior to construction and any discrepancies reported to contract administrator.
  Do not use this drawing for setting out unless drawing specifically indicates setting out points.
  Engineering information is indicative only and should be taken from structural engineers design.

Proposed Site Section

Bath Road Cheltenham Gloucestershire GL53 7LE

t: 01242 807727 e: info@ce-architects.co.uk www.ce-architects.co.uk

Date

coombes : everitt architects