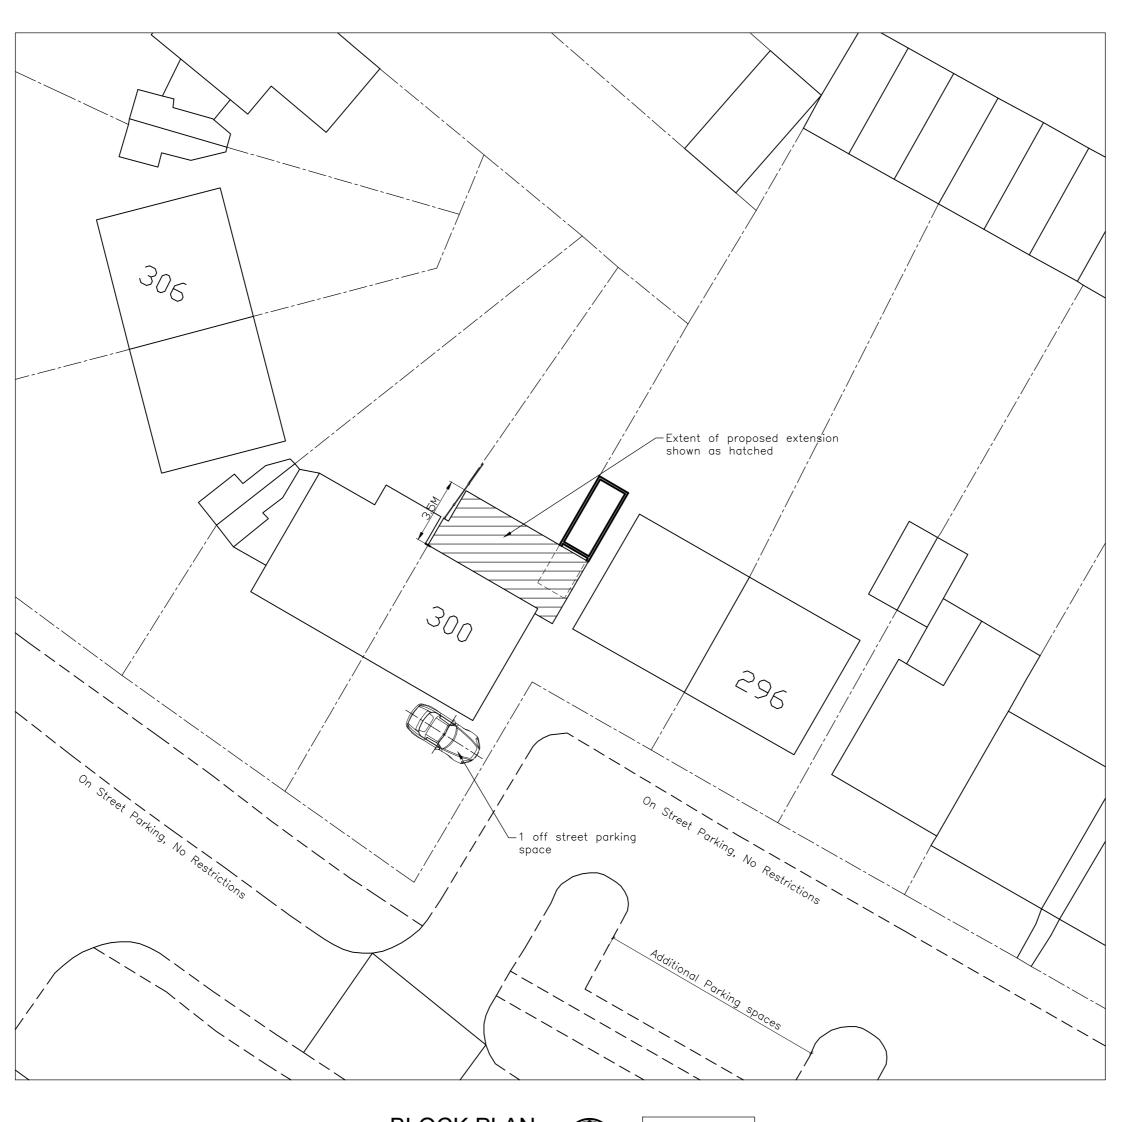

BLOCK PLAN (1:200)

This drawing and designs within are the intellectual property of Arthur J Ferryman & Associates Ltd who own the copyright on all original works shown. This drawing may not be copied, in part or whole, issued or distributed without written consent of Arthur J Ferryman & Associates Ltd.

## ARTHUR J. FERRYMAN § ASSOCIATES

ARCHITECTURAL CONSULTANTS • SURVEYORS

128 HIGH STREET • BUSHEY • HERTS • WD23 3DE

Tel: 020 8950 0508 Email: office@ajferryman.co.uk

TITLE

**BLOCK PLAN** 

ADDRES

300 Baldwins Lane Croxley Green WD3 3LD

CLIENT Mr & Mrs Geary

SCALE AS SHOWN@A2 DRAWN BMc

DATE 01/24

223139/03

REV