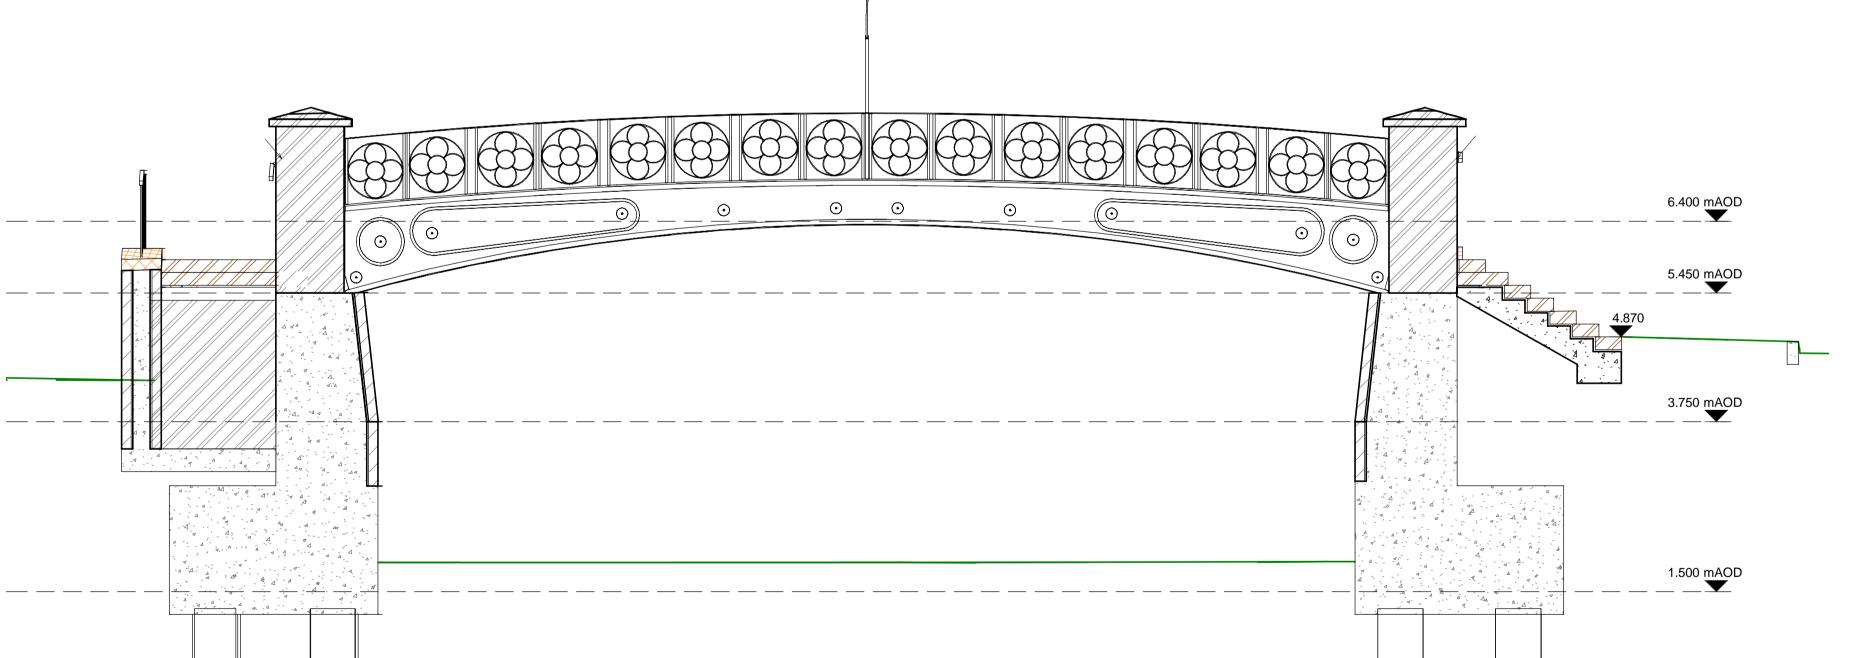

## Key to symbols

Stonework Style 1

Blockwork to SHW Clause 2412 is permitted on surfaces at least 200mm below finished ground level

Cut Sandstone Cope

Sandstone to SHW Clause 2409 sawn on all faces and bedded on 10mm mortar designation (ii) to SHW Clause 2404

Existing Stone Steps to be reused

Finished Ground Profile

| Reference drawings |  |
|--------------------|--|
|                    |  |

|            |       |                    |        |       | ı |
|------------|-------|--------------------|--------|-------|---|
| 30/11/2018 | SS    | Construction Issue | DM     | SAK   |   |
| Date       | Drawn | Description        | Ch'k'd | App'd |   |