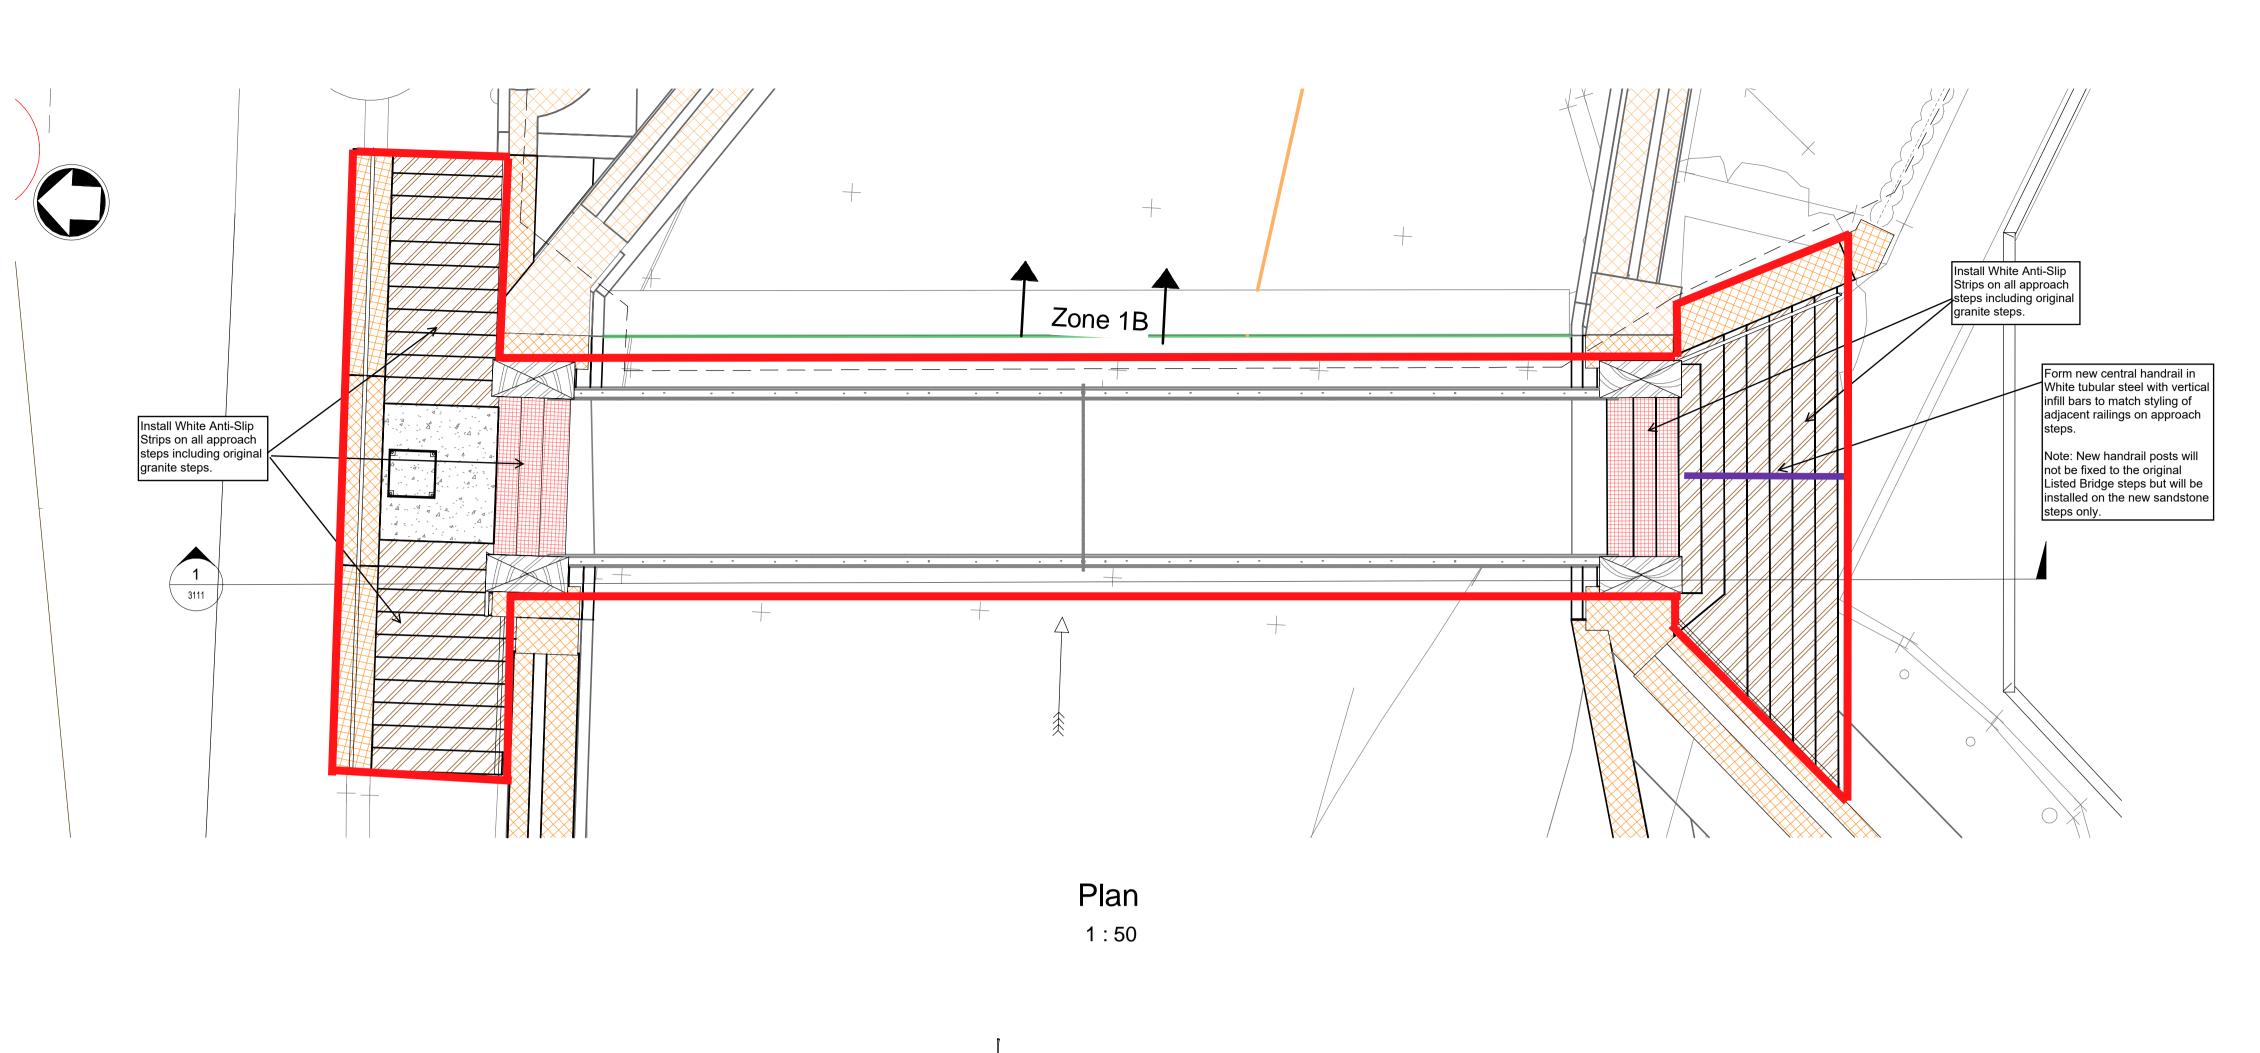

## Key to symbols

Stonework Style 1

Blockwork to SHW Clause 2412 is permitted on surfaces at least 200mm below finished ground level

Cut Sandstone Cope

Sandstone to SHW Clause 2409 sawn on all faces and bedded on 10mm mortar designation (ii) to SHW Clause 2404

Existing Stone Steps to be reused

Finished Ground Profile

| Reference drawings |  |
|--------------------|--|
|                    |  |

|            |       |                    |        |       | ı |
|------------|-------|--------------------|--------|-------|---|
| 30/11/2018 | SS    | Construction Issue | DM     | SAK   |   |
| Date       | Drawn | Description        | Ch'k'd | App'd |   |