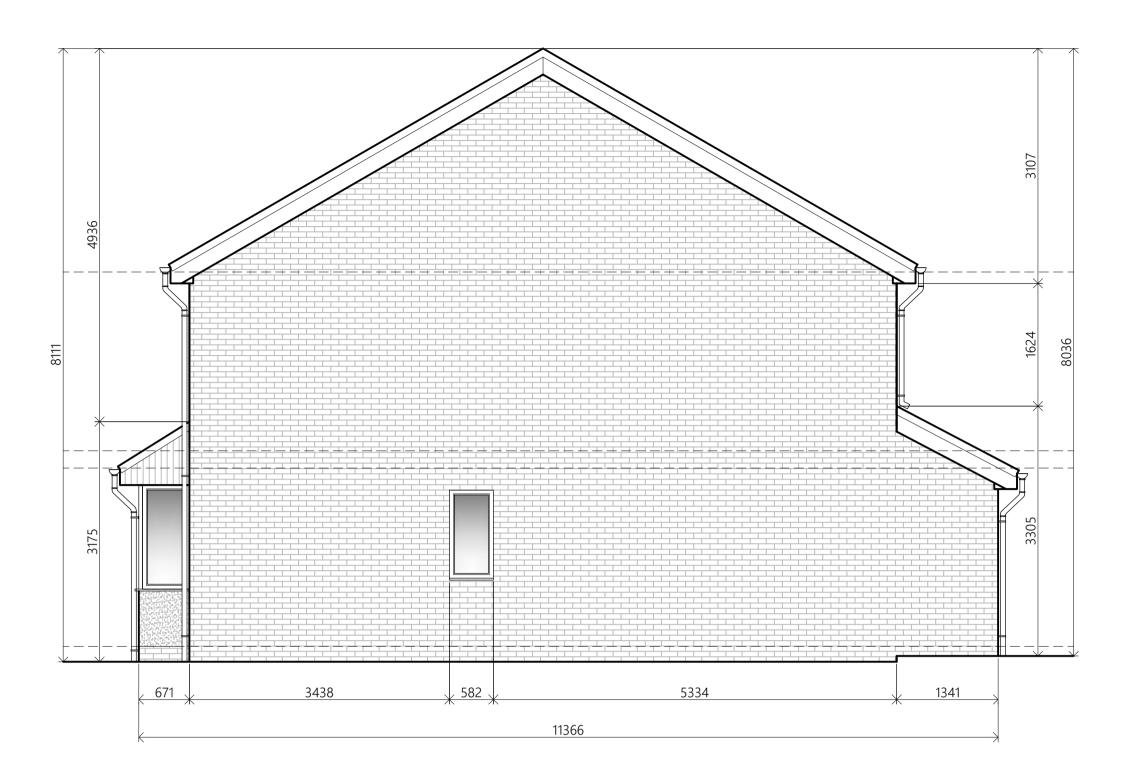

PROPOSED FRONT ELEVATION
SCALE 1:50

PROPOSED REAR ELEVATION
SCALE 1:50

PROPOSED SIDE ELEVATION
SCALE 1:50

PROPOSED SIDE ELEVATION SCALE 1:50

### Date of Drawing: 30th January 2021

Drawn By: HR

Sheet Size: A1

Drawing Scale: 1:50

Drawing Title: Proposed Elevations