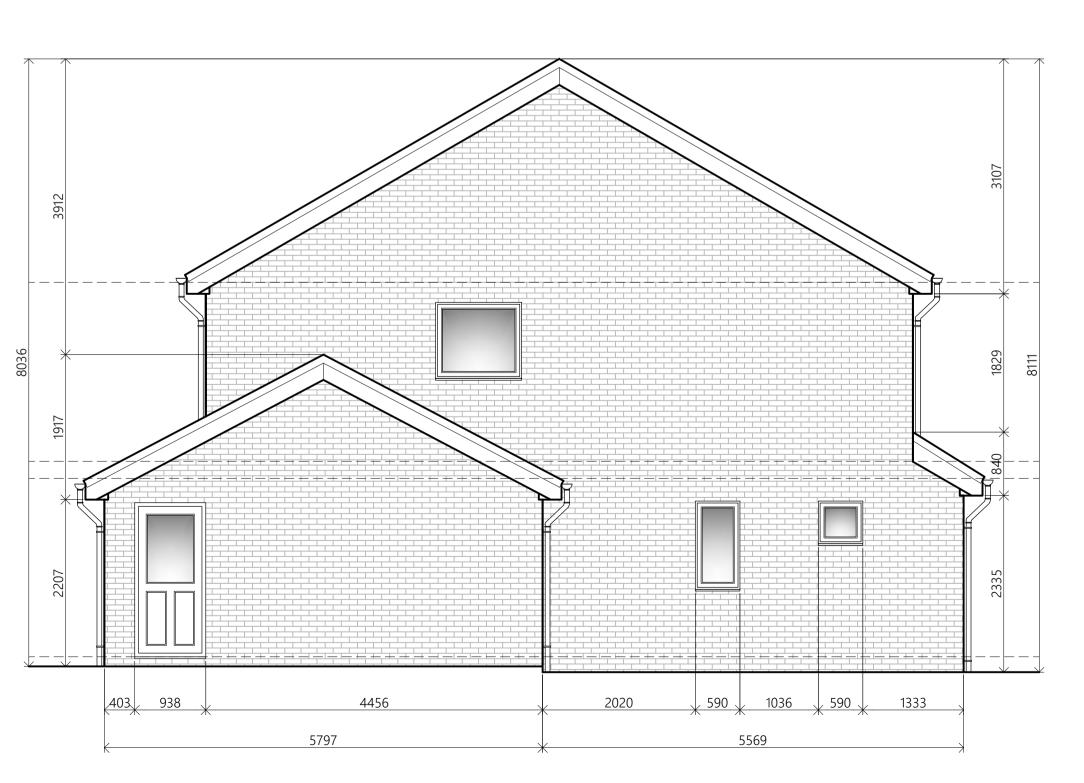

PROPOSED FRONT ELEVATION
SCALE 1:50

PROPOSED REAR ELEVATION
SCALE 1:50

PROPOSED SIDE ELEVATION
SCALE 1:50

PROPOSED SIDE ELEVATION SCALE 1:50

### Date of Drawing: 30th January 2021

Drawn By: HR

Sheet Size: A1

Drawing Scale: 1:50

Drawing Title: Proposed Elevations