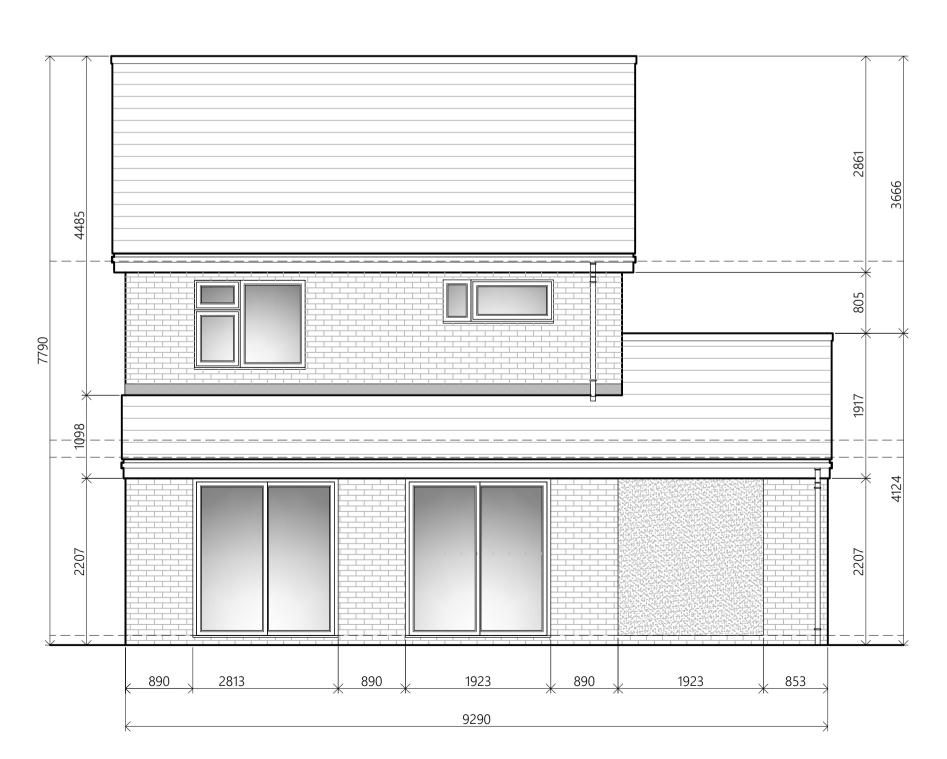

PROPOSED FRONT ELEVATION
SCALE 1:50

PROPOSED REAR ELEVATION
SCALE 1:50

PROPOSED SIDE ELEVATION
SCALE 1:50

PROPOSED SIDE ELEVATION SCALE 1:50

### Date of Drawing: 30th January 2021

Drawn By: HR

Sheet Size: A1

Drawing Scale: 1:50

Drawing Title: Proposed Elevations