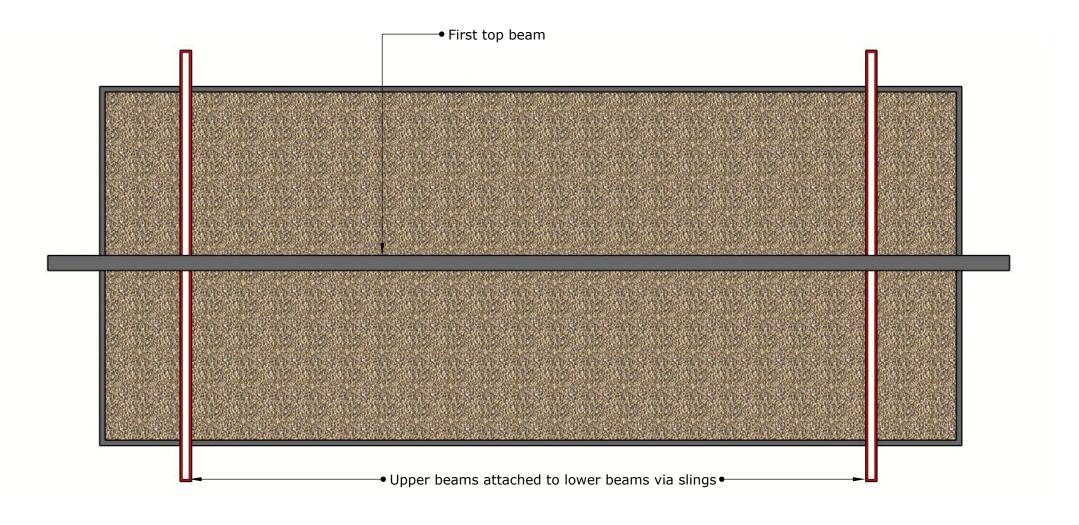

Fascia & soffit: PVCu. Windows & doors: PVCu.

0m

Client: Edwards

Drawing: Lifting Diagram

Description: Proposed garden lodge to

rear of property.

10m

07/01/2024 1:50 Α4

Unit C Marconi Courtyard Brunel road Earlestrees Industrial Estate Corby Northamptonshire NN17 4LT

Client: Edwards

Drawing: Lifting Diagram

Description: Proposed garden lodge to

rear of property.

10m

07/01/2024 1:50 Α4