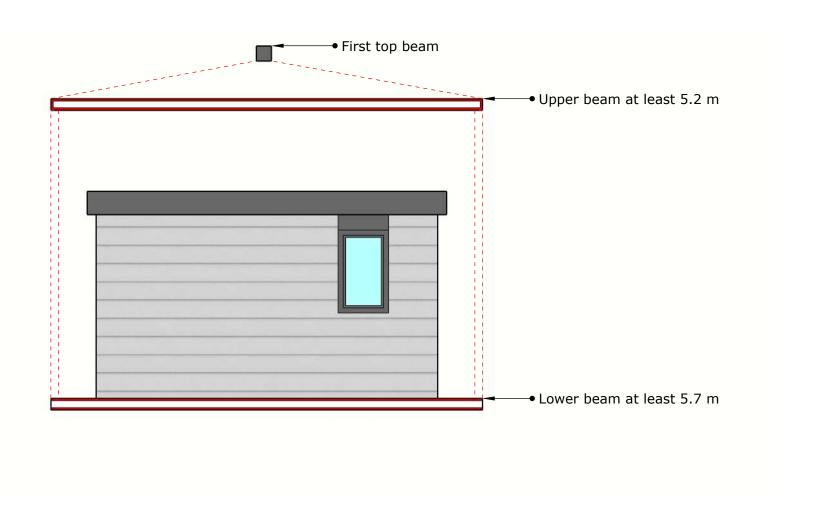

Fascia & soffit: PVCu. Windows & doors: PVCu.

0m

Client: Edwards

Drawing: Lifting Diagram

Description: Proposed garden lodge to

rear of property.

10m

07/01/2024 1:50 Α4

Unit C Marconi Courtyard Brunel road Earlestrees Industrial Estate Corby Northamptonshire NN17 4LT

Client: Edwards

Drawing: Lifting Diagram

Description: Proposed garden lodge to

rear of property.

10m

07/01/2024 1:50 Α4