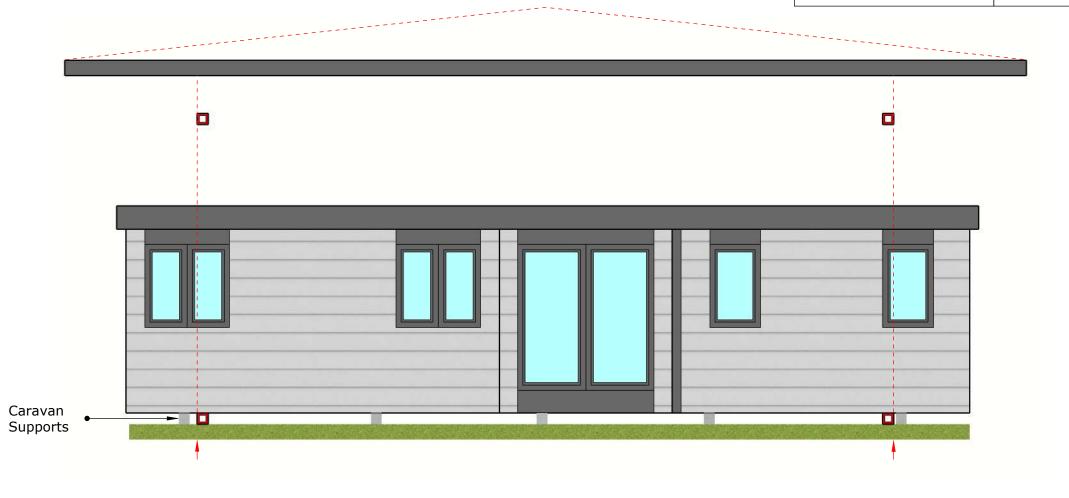

Unit C Marconi Courtyard Brunel road Earlestrees Industrial Estate Corby Northamptonshire NN17 4LT

Roof Covering: EPDM seamless roof covering with 10mm gravel top coat.

Wall cladding: Composite SIP construction.

Fascia & soffit: PVCu. Windows & doors: PVCu.

0m

Client: Edwards

Drawing: Lifting Diagram

Description: Proposed garden lodge to

rear of property.

10m

07/01/2024 1:50 Α4