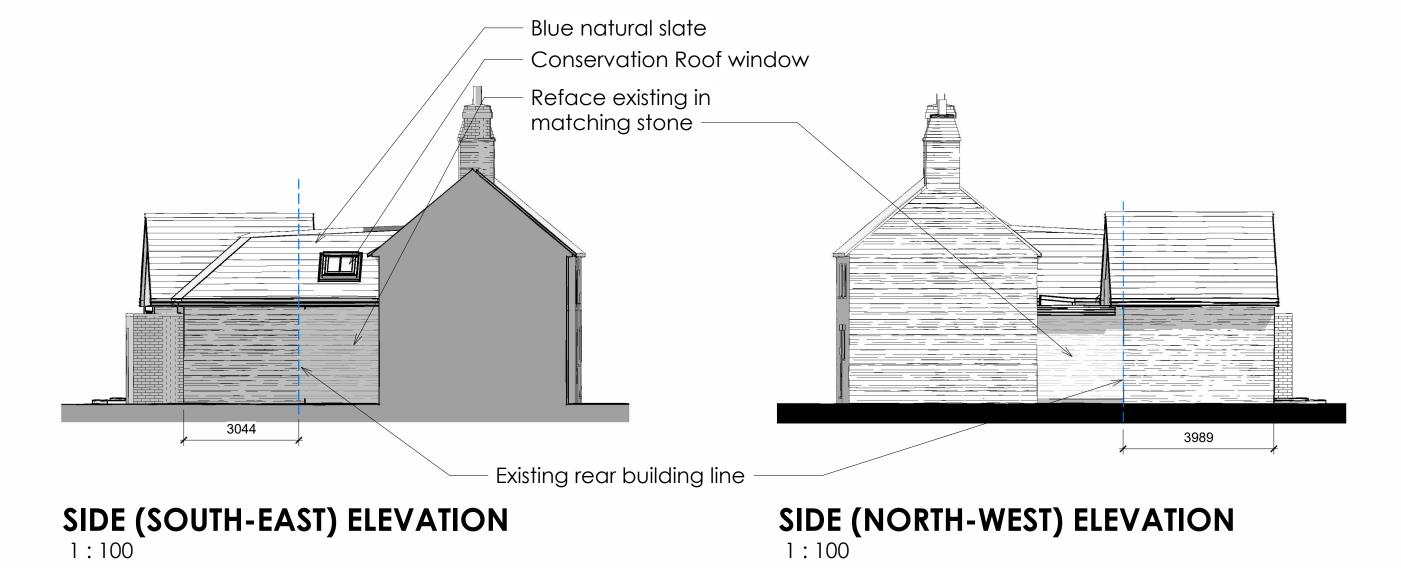

## MATERIALS

WALLS: COARSED LIMESTONE ROOFS: NATURAL BLUE SLATE WITH COMPOSITE FLAT ROOFING WINDOWS: FLUSH TIMBER CASEMENTS DECORATED DOORS: TIMBER PAINTED ROOF WINDOWS: CONSERVATION STYLE FLUSH CASEMENTS CONSERVATIOON ROOF WINDOWS