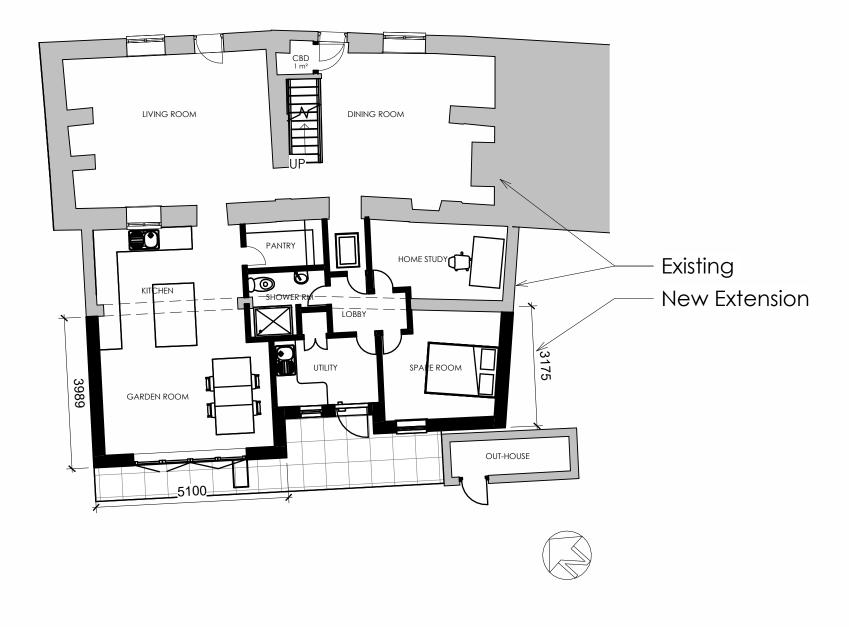

## REAR (SOUTH-WEST) ELEVATION 1:100

Existing Out-House Existing right of way to neigbours maintained

GROUND FLOOR PLAN 1:100