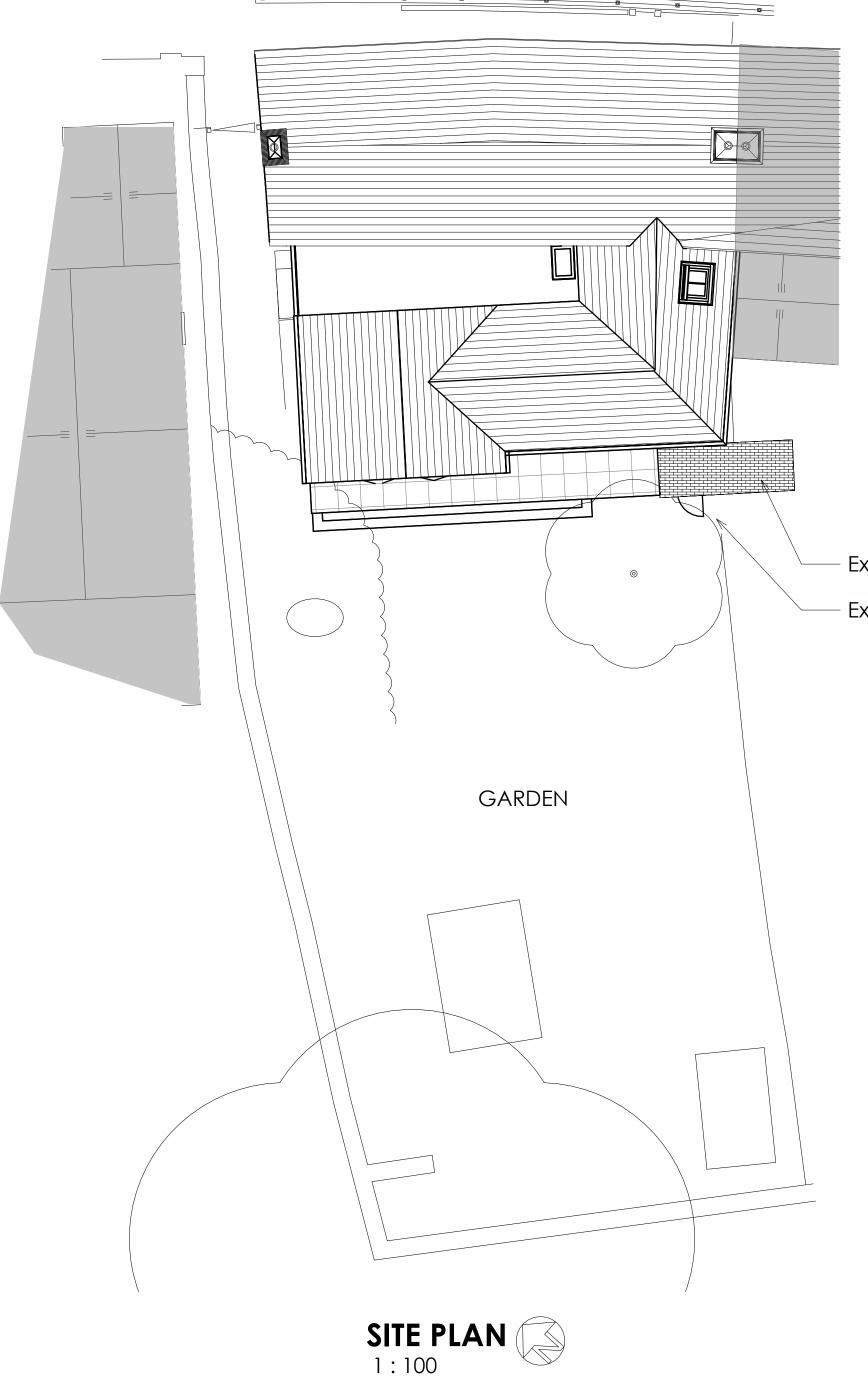

BENEFIELD ROAD

The Coach House | 80 South Road | Oundle | Peterborough | PE8 4BP www.paulbancroftarchitects.com

18 BENEFIELD ROAD OUNDLE.

PROPOSED PLAN, SITE PLAN AND ELEVATIONS

1 : 100 | NOV 2023 | 1478 - 06 | This drawing shall NOT be scaled other than