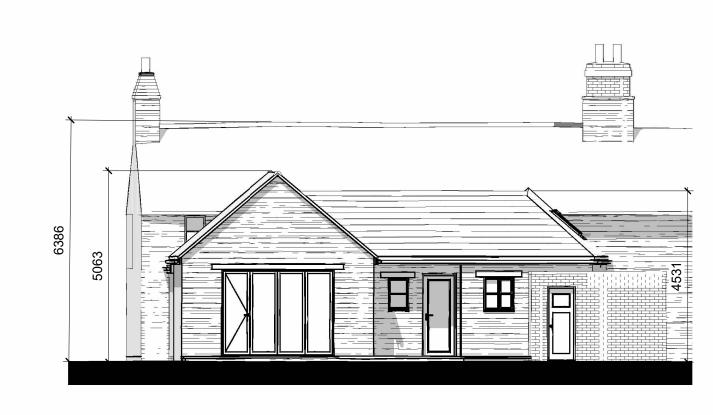

## REAR (SOUTH-WEST) ELEVATION 1:100

Existing Out-House Existing right of way to neigbours maintained

GROUND FLOOR PLAN 1:100