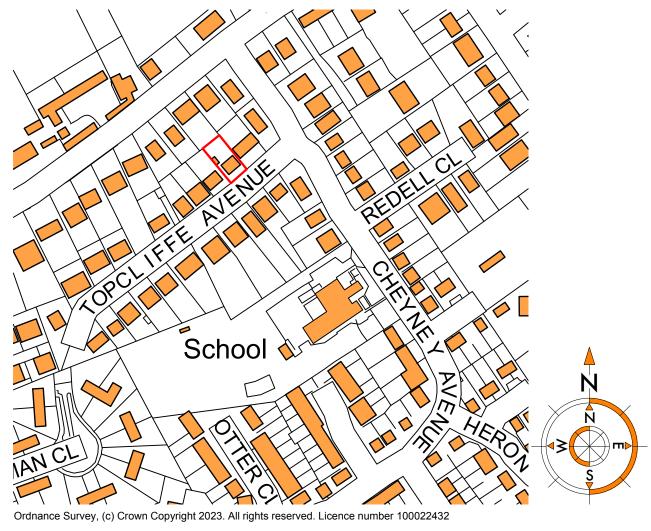

LOCATION PLAN Scale 1:2500

Scale of 1:2500 0 25m 50m

EXISTING BLOCK PLAN Scale 1:200

## Client

Mr Dan Evans

Project Proposed Detached Garage, and Rear Extension, 4 Top Cliff Avenue, Salhouse, Norfolk Description

 Job No.
 Drg No.
 Revision

 A23-0010
 002
 Revision

|        | 0010 0    |                     |
|--------|-----------|---------------------|
| rawn   | Date      | Scale @ A3          |
| h      | 18-01-24  | 1:2500 1:200        |
|        |           | 24 sussex road,     |
|        |           | gorleston,          |
|        |           | norfolk,            |
| dostan |           | nr31 6pf            |
|        | esign     | t: 07788 562976     |
| k digi | tal media | e: h@h-design.co.uk |
|        |           |                     |