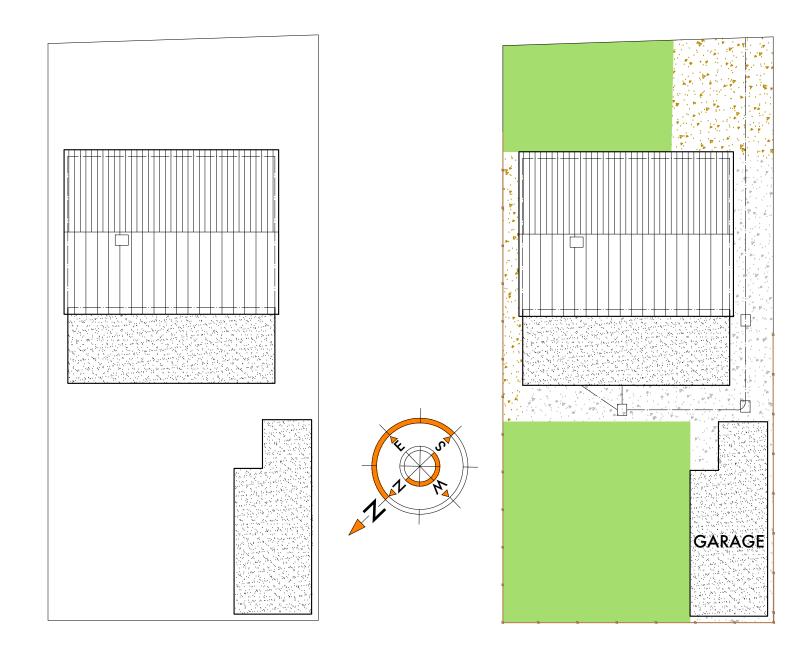

LOCATION PLAN Scale 1:2500

Scale of 1:2500 0 25m 50m

EXISTING BLOCK PLAN Scale 1:200

## PROPOSED BLOCK PLAN Scale 1:200

Scale of 1:200

0

NOTES

SITE AREA 0-0439ha BUILDING AREA 38.3sq/m Garage

New drainage to pick up existing

REVISIONS