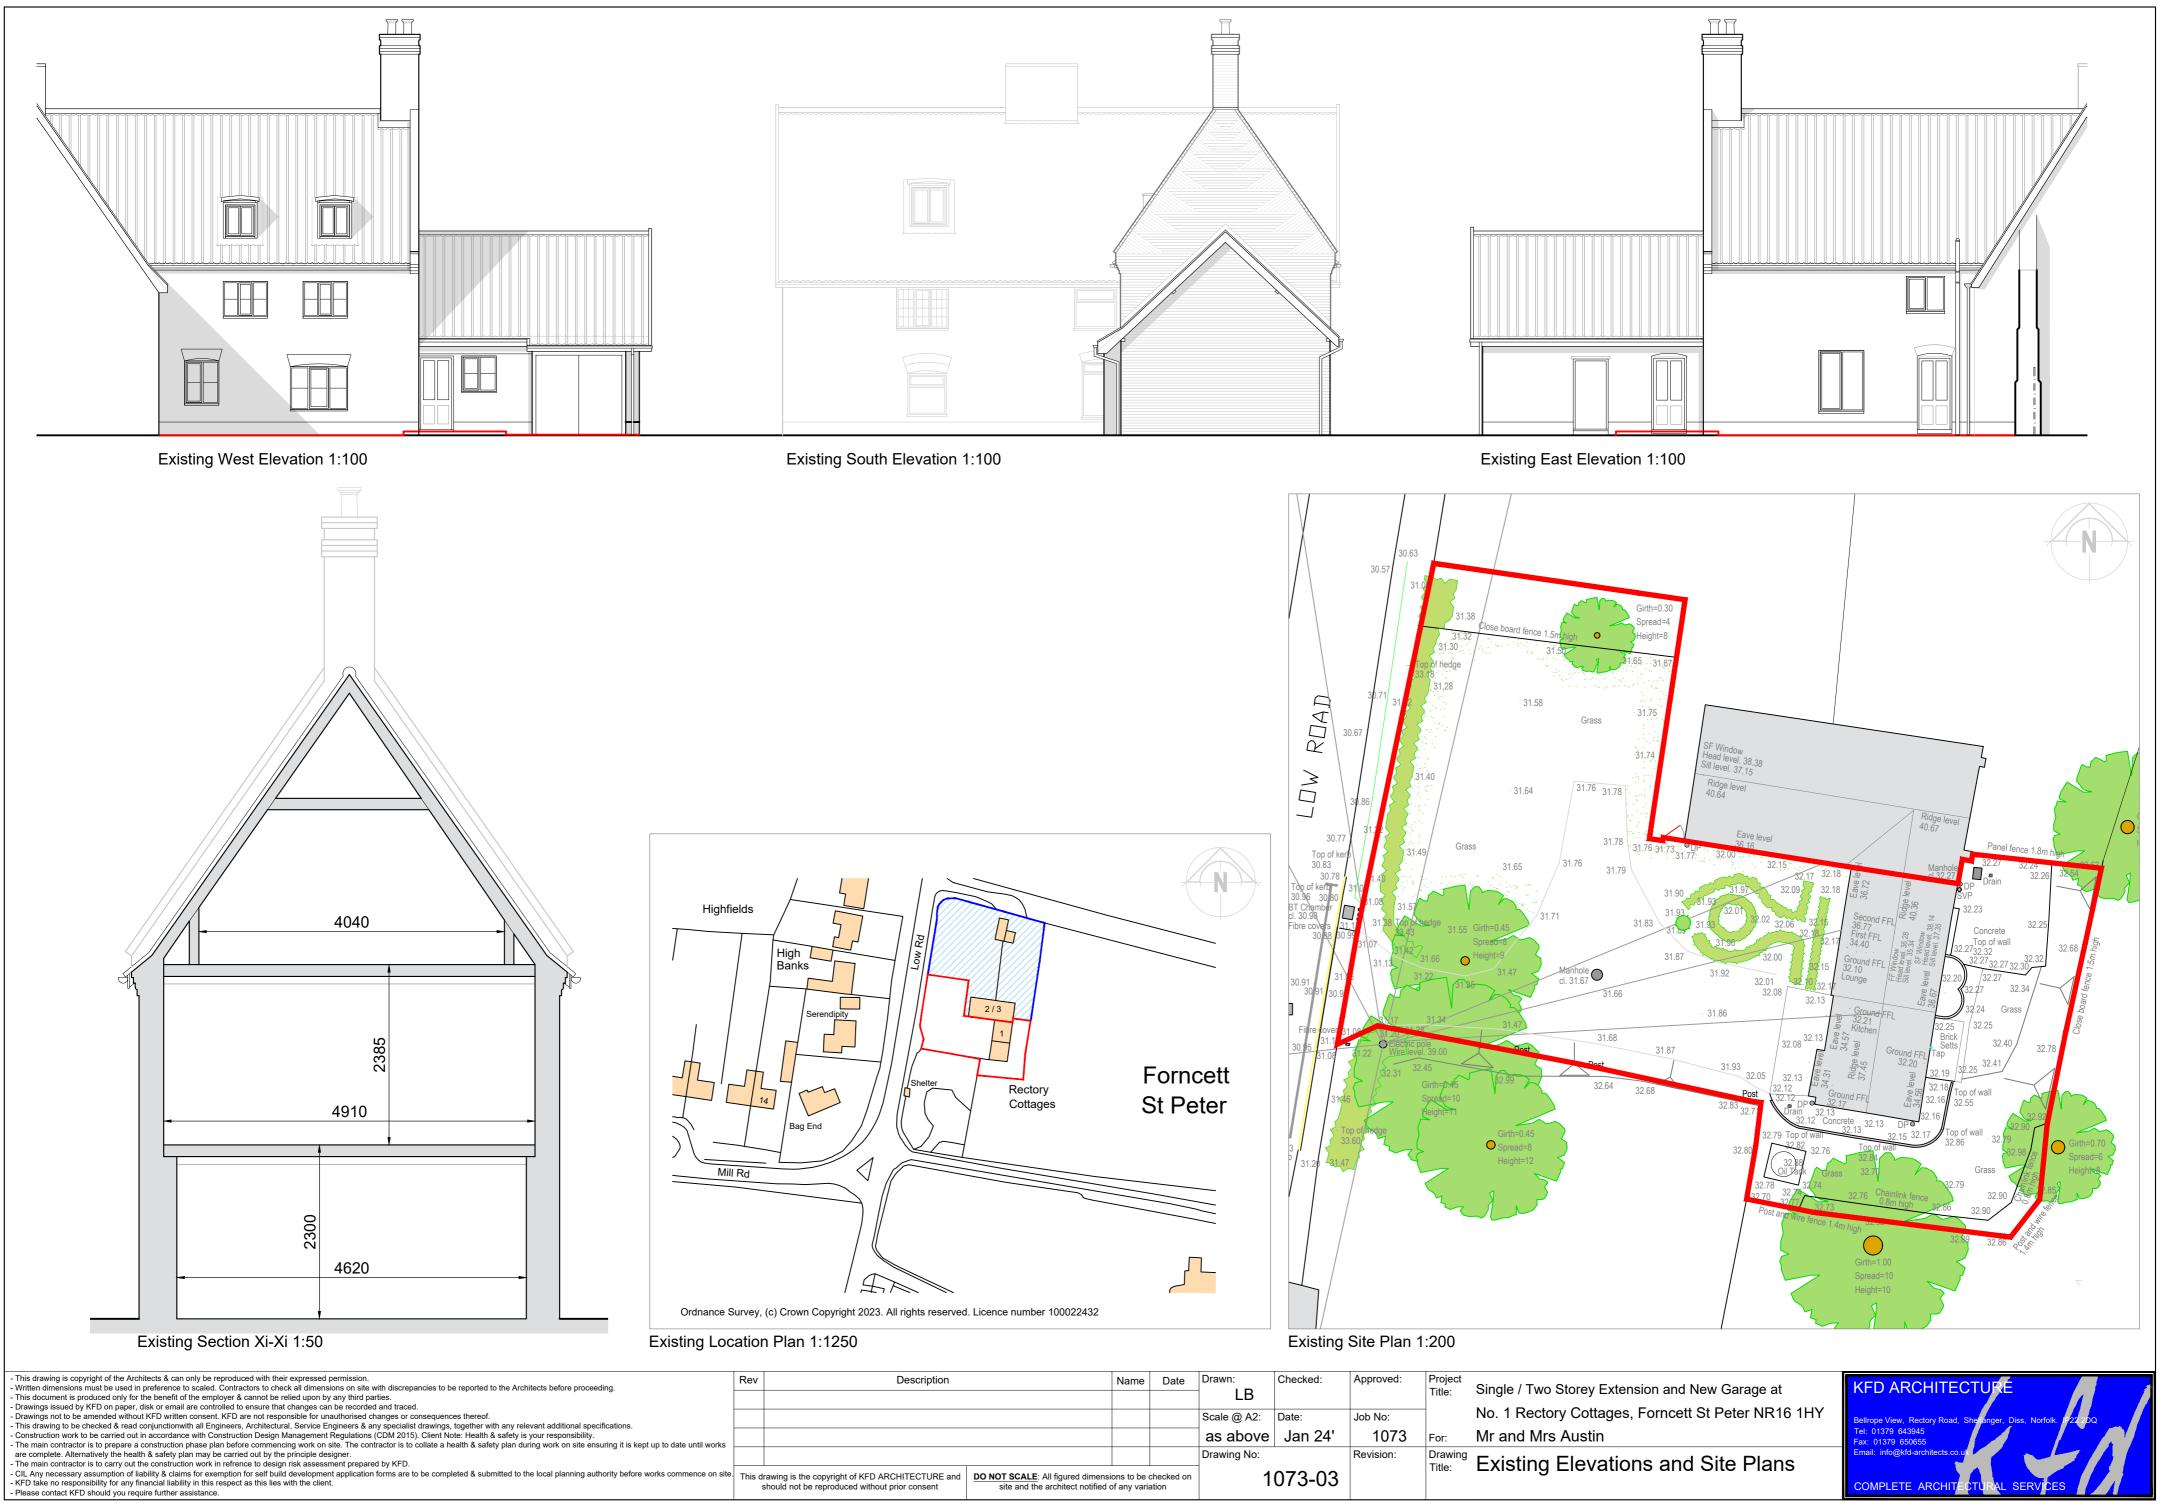

|                      | Date | Drawn:      | Checked: | Approved: | Project | Single / Two Storey Extension and New Garage at    | KFD ARCHITECTURE                                                 |
|----------------------|------|-------------|----------|-----------|---------|----------------------------------------------------|------------------------------------------------------------------|
|                      |      | LB          |          |           |         |                                                    | KI B ARONITEOTOKE                                                |
| $\top$               |      | Scale @ A2: | Date:    | Job No:   |         | No. 1 Rectory Cottages, Forncett St Peter NR16 1HY | Bellrope View, Rectory Road, Shelfanger, Diss, Norfolk, JP22 2DQ |
| Τ                    |      | as above    | Jan 24'  | 1073      | For:    | Mr and Mrs Austin                                  | Tel: 01379 643945<br>Fax: 01379 650655                           |
|                      |      | Drawing No: |          | Revision: | Drawing | Existing Elevations and Site Plans                 | Email: info@kfd-architects.co.uk                                 |
| checked on<br>iation |      | 1073-03     |          |           | Title:  | Existing Lievations and Sile Flans                 |                                                                  |
|                      |      |             |          |           |         |                                                    | COMPLETE ARCHITECTURAL SERVICES                                  |