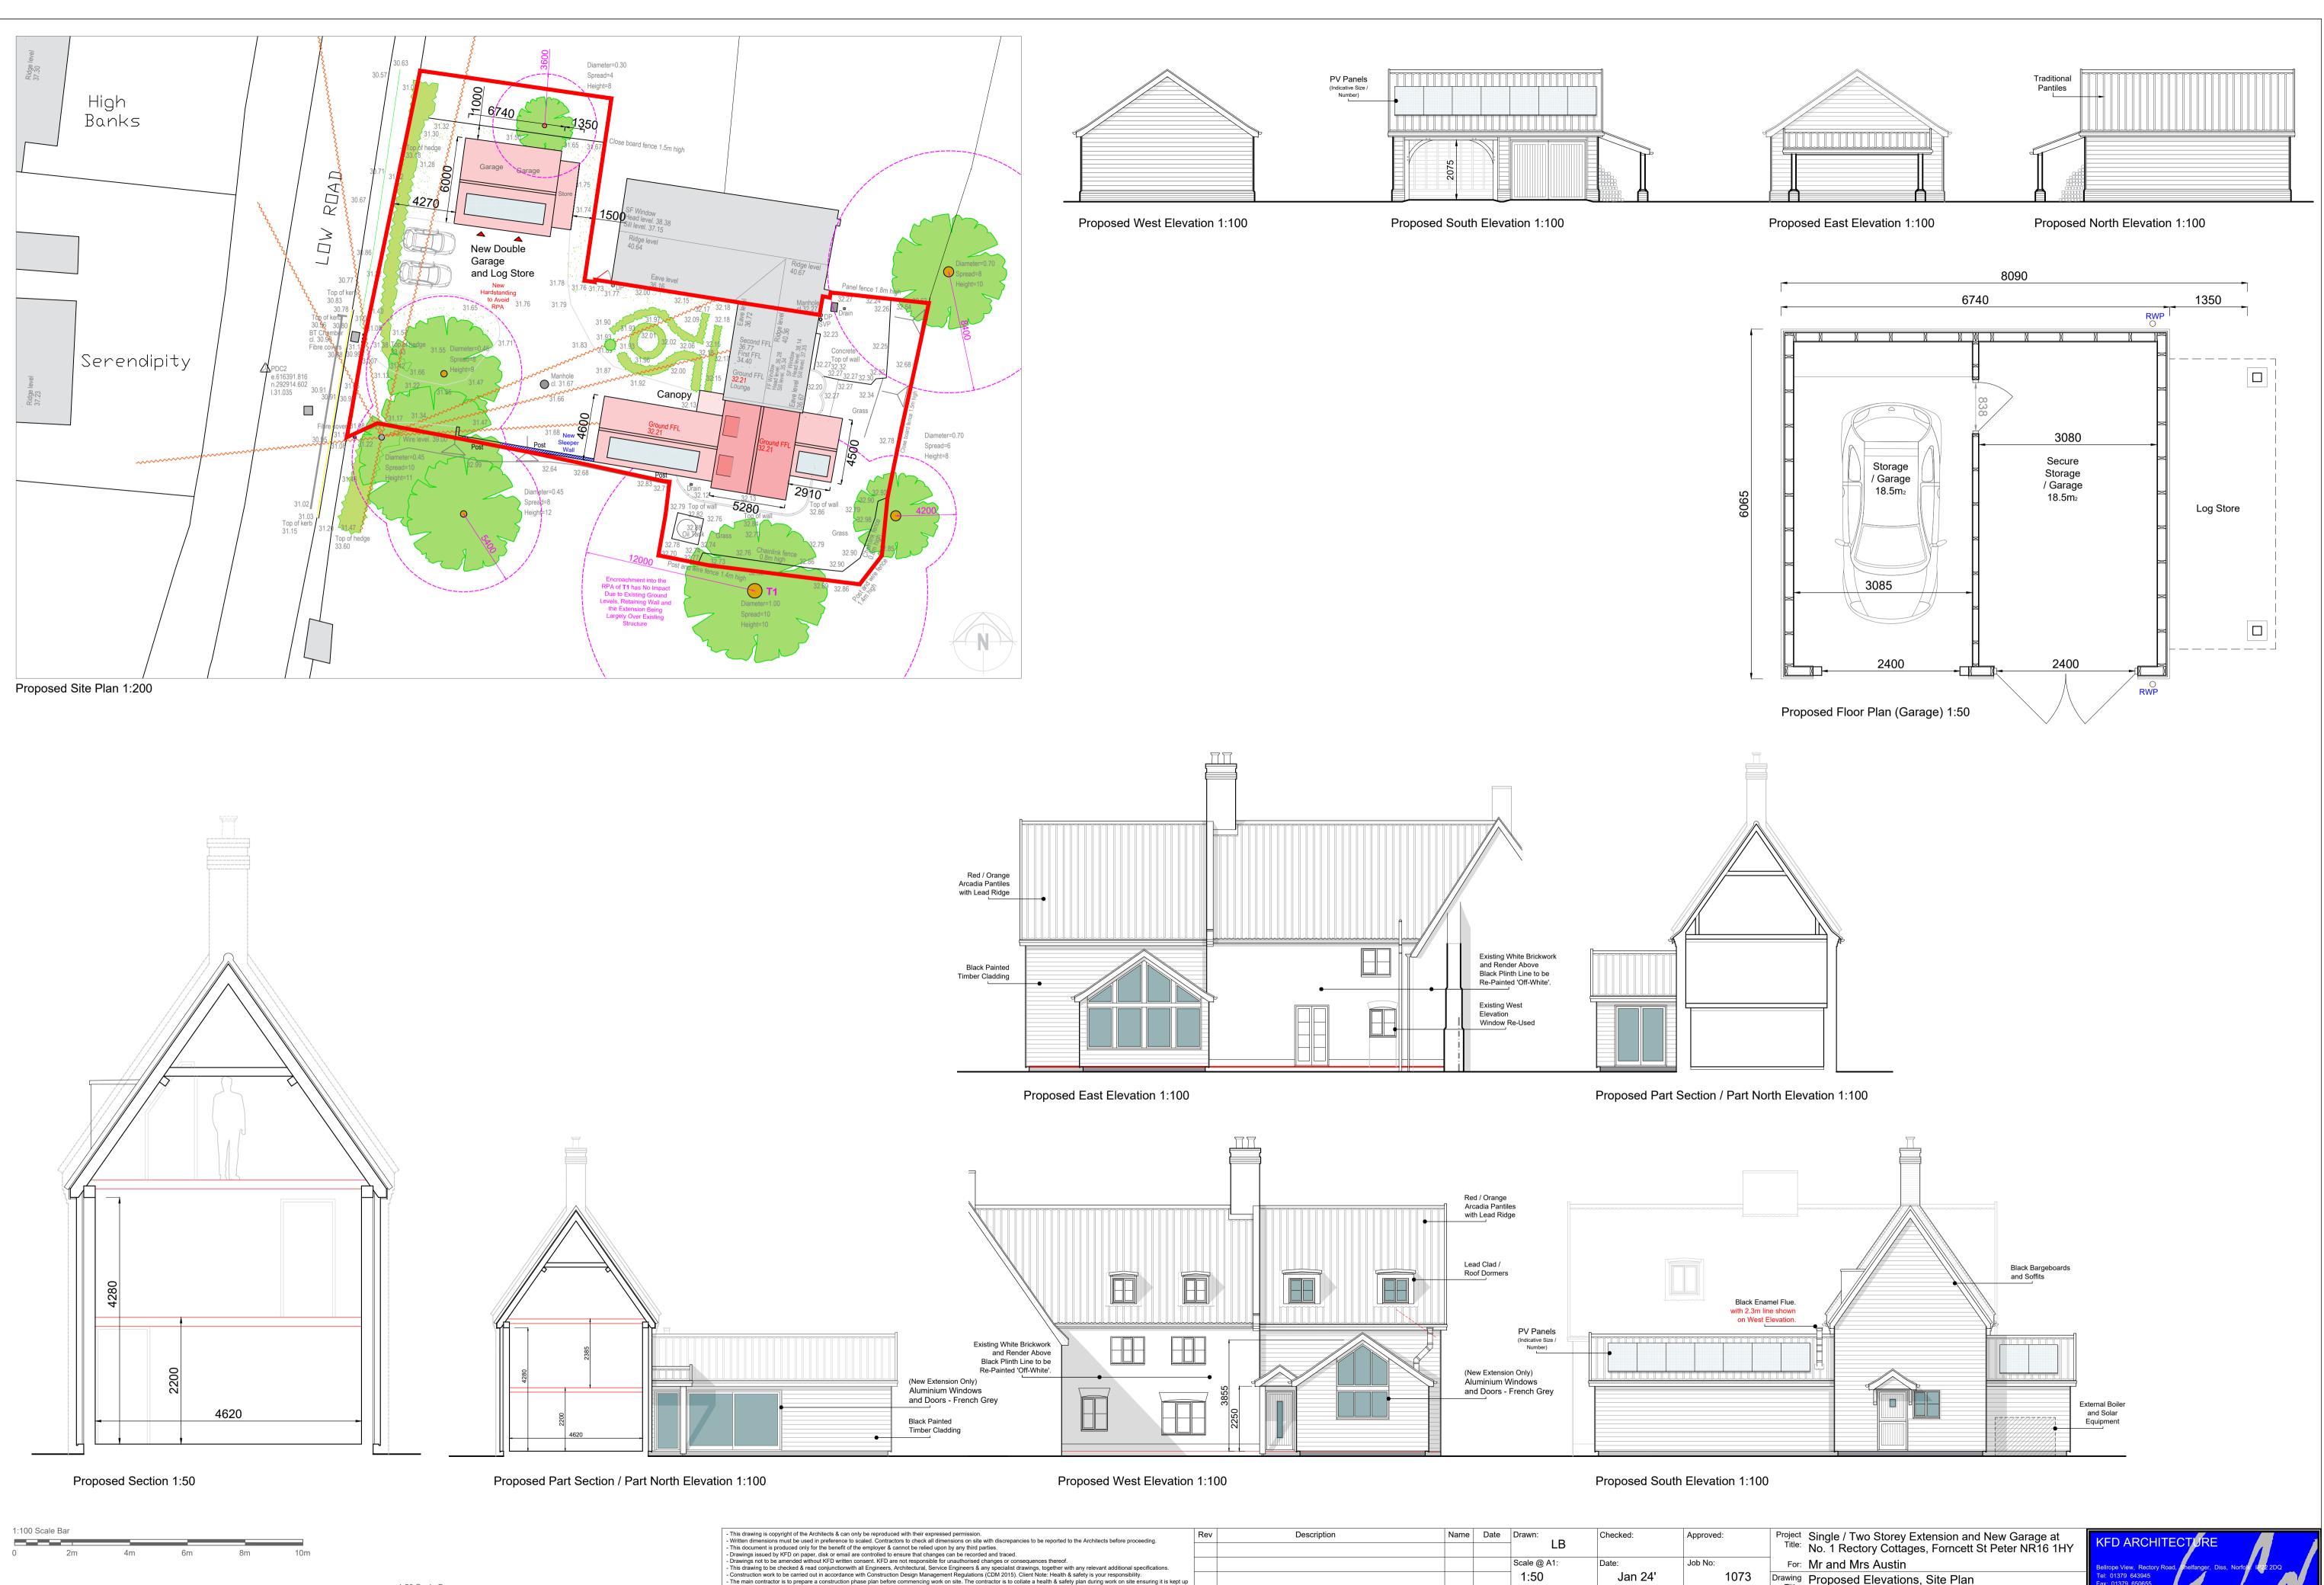

| 1:200 Scale Bar |    |    |     |     |     |
|-----------------|----|----|-----|-----|-----|
|                 |    |    |     |     |     |
| 0               | 4m | 8m | 12m | 16m | 20m |

1:50 Scale Bar 0 1m 2m 3m

4m

5m

## This drawing is copyright of the Architects & can only be reproduced with their expressed permission. Written dimensions must be used in preference to scaled. Contractors to check all dimensions on site with discrepancies to be reported to the Architects before proceeding. This document is produced only for the benefit of the employer & cannot be relied upon by any third parties. Drawings issued by KFD on paper, disk or email are controlled to ensure that changes can be recorded and traced. Drawings not to be amended withten consent. KFD are not responsible for