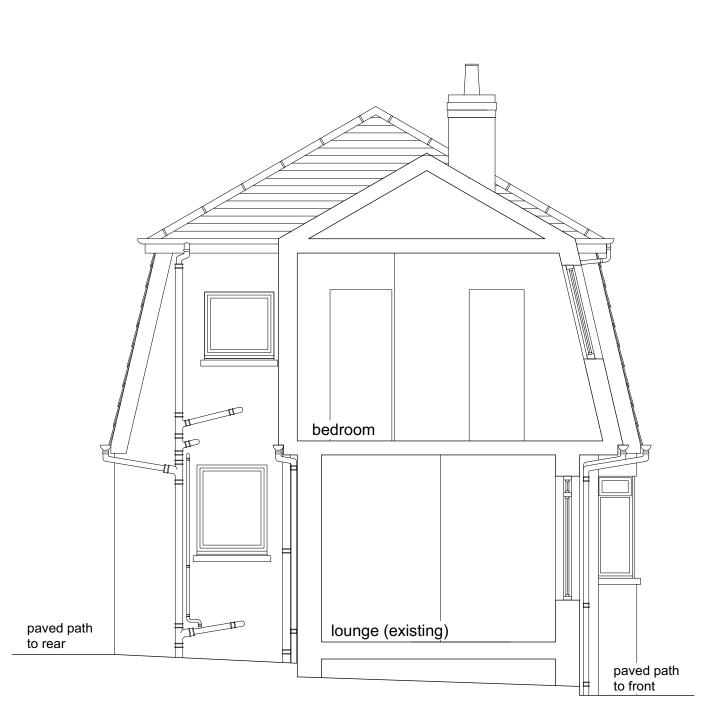

## Section as Proposed

NOTE
Do not scale drawing.
David E.Lindsay Architects to be notified in writing of any discrepancies on drawings.
Refer to plans, sections & detail drawings for construction details & site information.
All drawings to be read in conjunction with engineer's drawings.
Refer to consultants drawings for structural and services information.
All dimensions are in millimeters unless notified otherwise.

10m

5m

|                          | Project Proposed Extension, 32 Cloch Road, Gourock | S(GA)001      | section as proposed | 1 : 50<br>at A3 |
|--------------------------|----------------------------------------------------|---------------|---------------------|-----------------|
| davide.lindsayarchitects | <sup>Client</sup><br>Mr & Mrs Kitchin              | Revision<br>- | planning            | Date 08.11.23   |