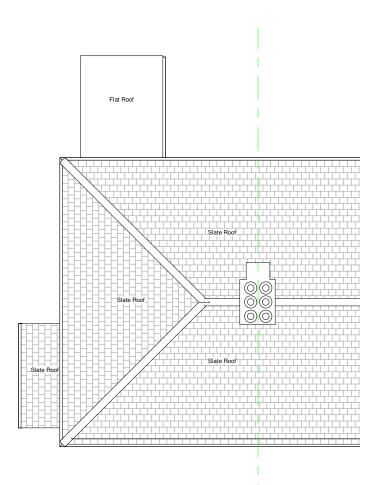

State Roof

State Roof

State Roof

State Roof

State Roof

1 Existing Roof 1:100 Proposed Roof 1:100

|            | Drawn    | SK                  | Project No:   |                       |               |            |      | Notes                                                                                                     |     | Revision           |            |
|------------|----------|---------------------|---------------|-----------------------|---------------|------------|------|-----------------------------------------------------------------------------------------------------------|-----|--------------------|------------|
|            | -        | 04.400              | •             | Mara Obralla Disabant |               |            |      | All dimensions are in millimetres.     All dimensions are to be checked an aits.                          | Rev | Description        | Date       |
|            | Dwg. No. | 24-106              | Client:       | Mrs Shally Blubert    |               | _          |      | All dimensions are to be checked on site.     Any discrepancy between the architectural drawing and other | Α   | Reduce depth by 5M | 31/03/2022 |
|            | Checked  | -                   | Project Name: | Thornton Road         | 0             | 5          | 10 m | drawings relevant for construction should be notified before                                              | В   |                    |            |
| 1 <b>-</b> |          | 1.1/0.1/0.001       |               |                       | _             |            |      | commencement.                                                                                             | С   |                    |            |
|            | Date     | 14/01/2024          | Project       | 22 Thornton Road      |               | D (D)      |      | Legend                                                                                                    | D   |                    |            |
| 1          | Scale    | e 1:100 @ <b>A3</b> | Adress:       | Carshalton<br>SM5 1NJ | Drawing Title | Roof Plans |      | VP Vent pipe, SP Sewage Pipe, DP Down Pipe                                                                | F   |                    |            |
|            | Stale    | 1.100               |               |                       |               |            |      | B Beam, C Ceiling, F Floor, W Wall, R Roof Slopes Down                                                    | -   |                    |            |