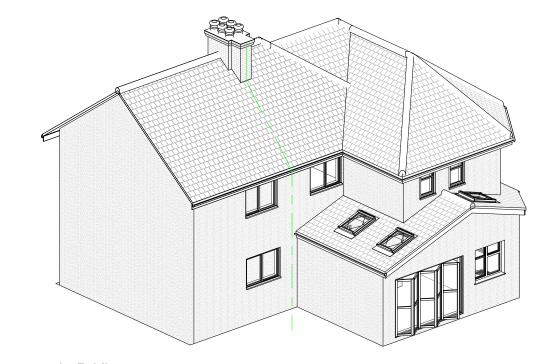

2 Proposed 3D View

| Drawn    | SK         | Project No:        |                                |               |                  | Notes                                                                                                                                                                          |          | Revision                          |                 |
|----------|------------|--------------------|--------------------------------|---------------|------------------|--------------------------------------------------------------------------------------------------------------------------------------------------------------------------------|----------|-----------------------------------|-----------------|
| Dwg. No. | 24-109     | Client:            | Mrs Shally Blubert             |               |                  | <ol> <li>All dimensions are in millimetres.</li> <li>All dimensions are to be checked on site.</li> <li>Any discrepancy between the architectural drawing and other</li> </ol> | Rev<br>A | Description<br>Reduce depth by 5M | Date 31/03/2022 |
| Checked  | -          | Project Name:      | Thornton Road                  |               |                  | drawings relevant for construction should be notified before<br>commencement.                                                                                                  | В        |                                   |                 |
| Date     | 14/01/2024 | Project<br>Adress: | 22 Thornton Road<br>Carshalton | Drawing Title | 3D Visualisation | Legend<br>VP Vent pipe, SP Sewage Pipe, DP Down Pipe                                                                                                                           | D        |                                   |                 |
| Scale    | @A3        | 3                  | SM5 1NJ                        | Brawing The   | JD VISUAIISAUOII | B Beam, C Ceiling, F Floor, W Wall, R Roof Slopes Down                                                                                                                         | E        |                                   |                 |