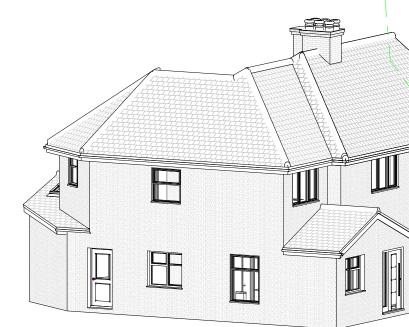

2 Proposed 3D View

| Drawn    | SK         | Project No:        |                                |               |                  | Notes                                                                                                                                                                          |          | Revision                          |                 |
|----------|------------|--------------------|--------------------------------|---------------|------------------|--------------------------------------------------------------------------------------------------------------------------------------------------------------------------------|----------|-----------------------------------|-----------------|
| Dwg. No. | 24-109     | Client:            | Mrs Shally Bluber