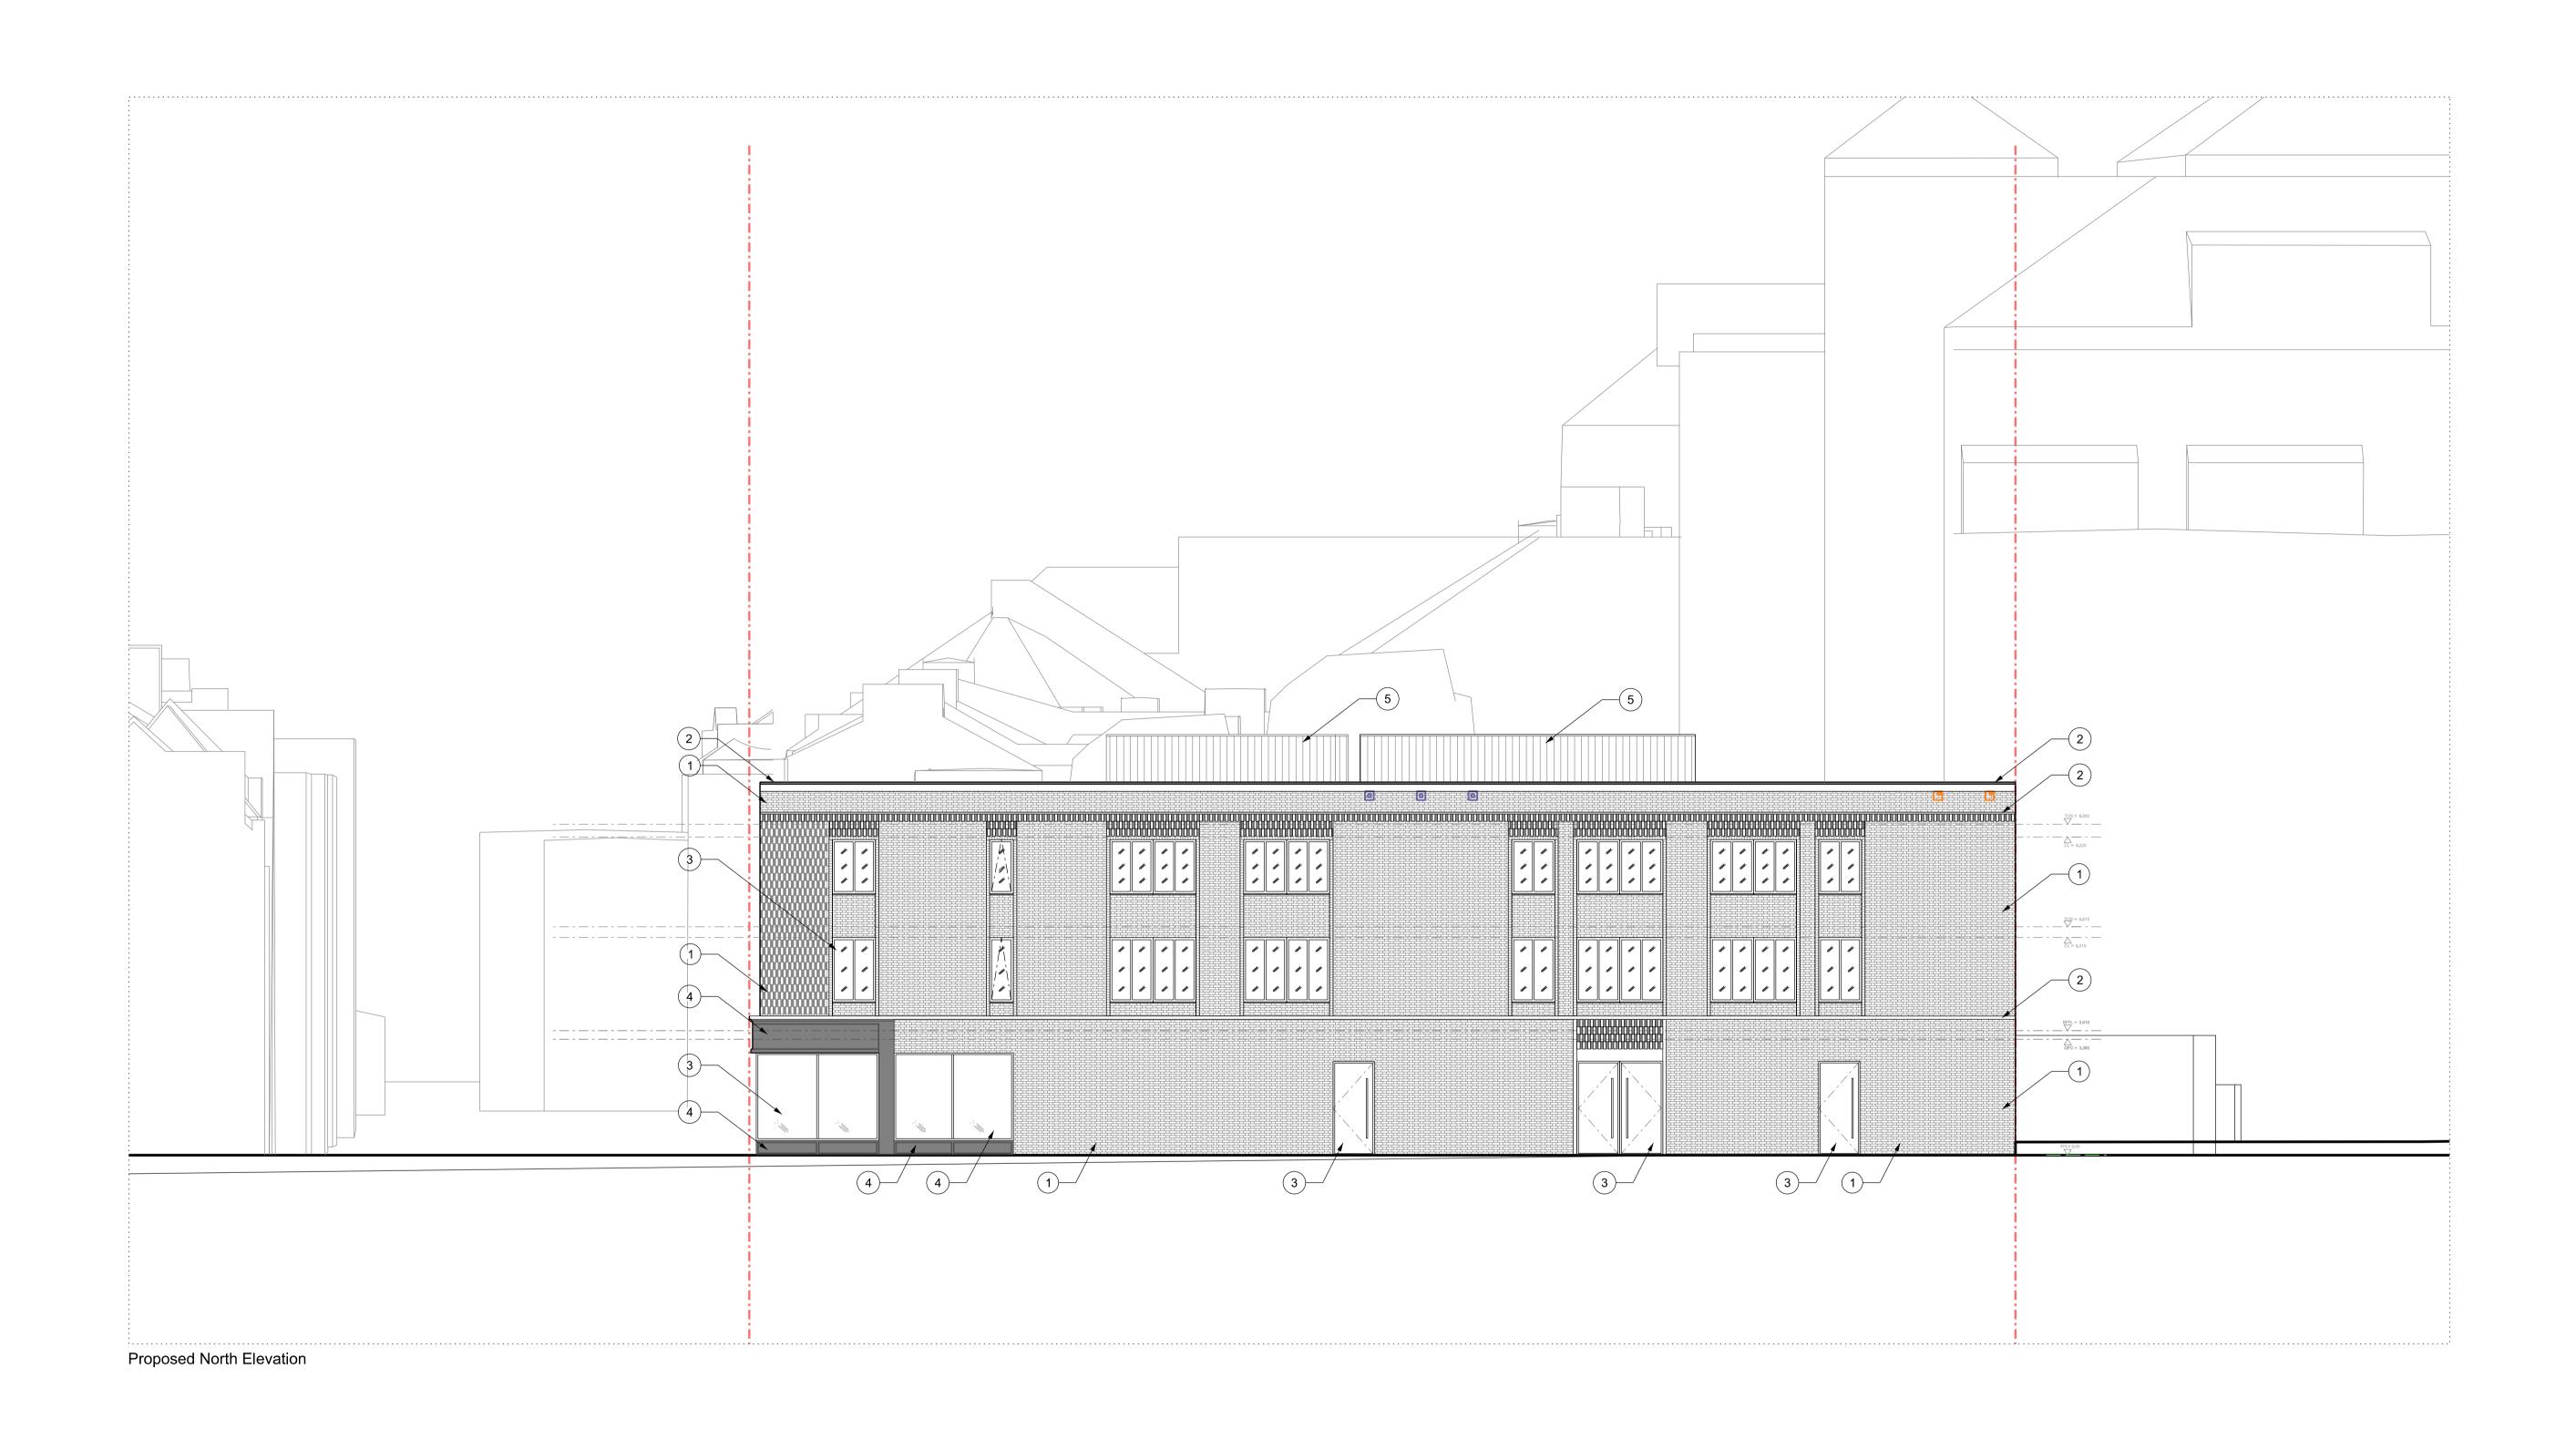

Legend - Wildlife and nesting features KJC architects Material Legend House sparrow terraces Integrated multiple chamber swift bricks 1 - Facing brick 2 - Stone coping/ band 219-227 High Street Sutton Sutton, SM1 1LB Insect Hotel 3 - Aluminium Window/Door 4 - Alluminium panels Sand/brick pile 5 - Zinc panels 6 - Concrete paving Deadwood/log pile Proposed Eleyations - North 7 - Green sedum roof 04 Issued for Clearing Conditions 19.01.24 CSK KJC INFORMATION 1:200@A1 or 1:400@A3 02.05.18 Fresh water collectors/ Dew pools 8 - Porcelain anti-slip tiling 24.03.23 CSK KJC 03.11.22 CSK KJC 03 Issued for Planning 02 Issued 2. Contractor to Check all dimensions and report omissions and errors to the Architect No Revision 25.07.22 ER KJC Date Initial Chkd