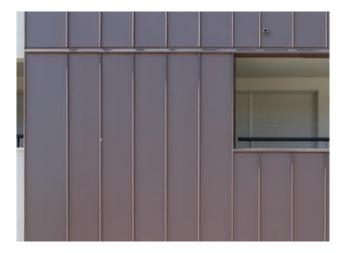

### Zinc facade

VM Zinc: Zinc cladding with vertical standing seam for the staircase/lift headrooms. Colour - Pigmento red

Refer to VM zinc website for info: https://www.vmzinc.com/standingseam-for-facade