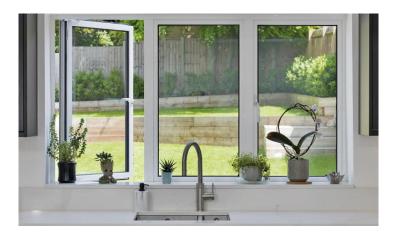

#### Origin OW70 Slimline aluminium casement windows

Material: Type: Colour: Aluminium Sliding Anthracite

Refer to Origin website for info: https://origin-global.com/aluminium-windows/ ow70-slimline-window