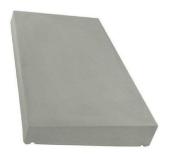

**Coping Stones** 

Eurodec - 50-75mm Once Weathered Concrete Coping Stone Colour: Grey

Refer to Roofing Superstore website for info: https://www.roofingsuperstore. co.uk/product/eurodec-50-75mmonce-weathered-concrete-copingstone.html