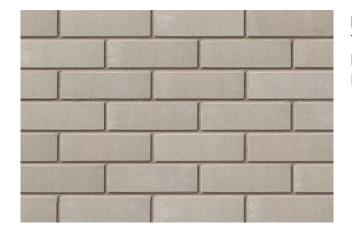

Spec:

215x102.5x65

Ibstock - A5147A Light Grey

Product Code: Type: Brick Weight(kg): Mortar Type: A5147A Wirecut extruded 2 Kg Lime based Weatherstruck

### Description:

Spec:

**KJC ARCHITECTS** 

Brick Dimensions(L x W x H mm):

215x102x65 mm