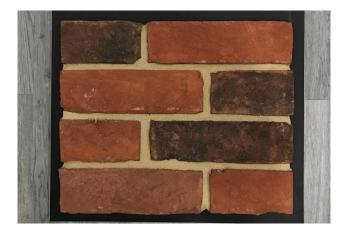

## Facing Brickwork:

Imperial Bricks - Imperial 107

Product Code: Type: Brick Weight(kg): Mortar Type: IMPERIAL107 Handmade 2.25Kg Lime based Weatherstruck

**Description:** 

Brick Dimensions(L x W x H mm):

Spec:

215x102.5x65

Ibstock - A5147A Light Grey

Product Code: Type: Brick Weight(kg): Mortar Type: A5147A Wirecut extruded 2 Kg Lime based Weatherstruck