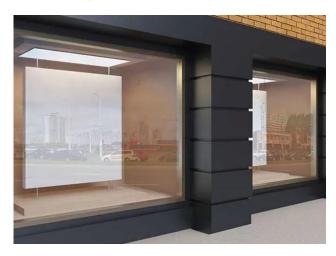

## Shop front materials

Urban Squre: Lightweight and corrosion resistant aluminium channels to vertical and horizontal dividers with toughened glass and aluminium panels Aluminium panels and frames - Anthracite

Refer to Urban square website for info:

https://www.urbansquare.net/ aluminum-shopfronts