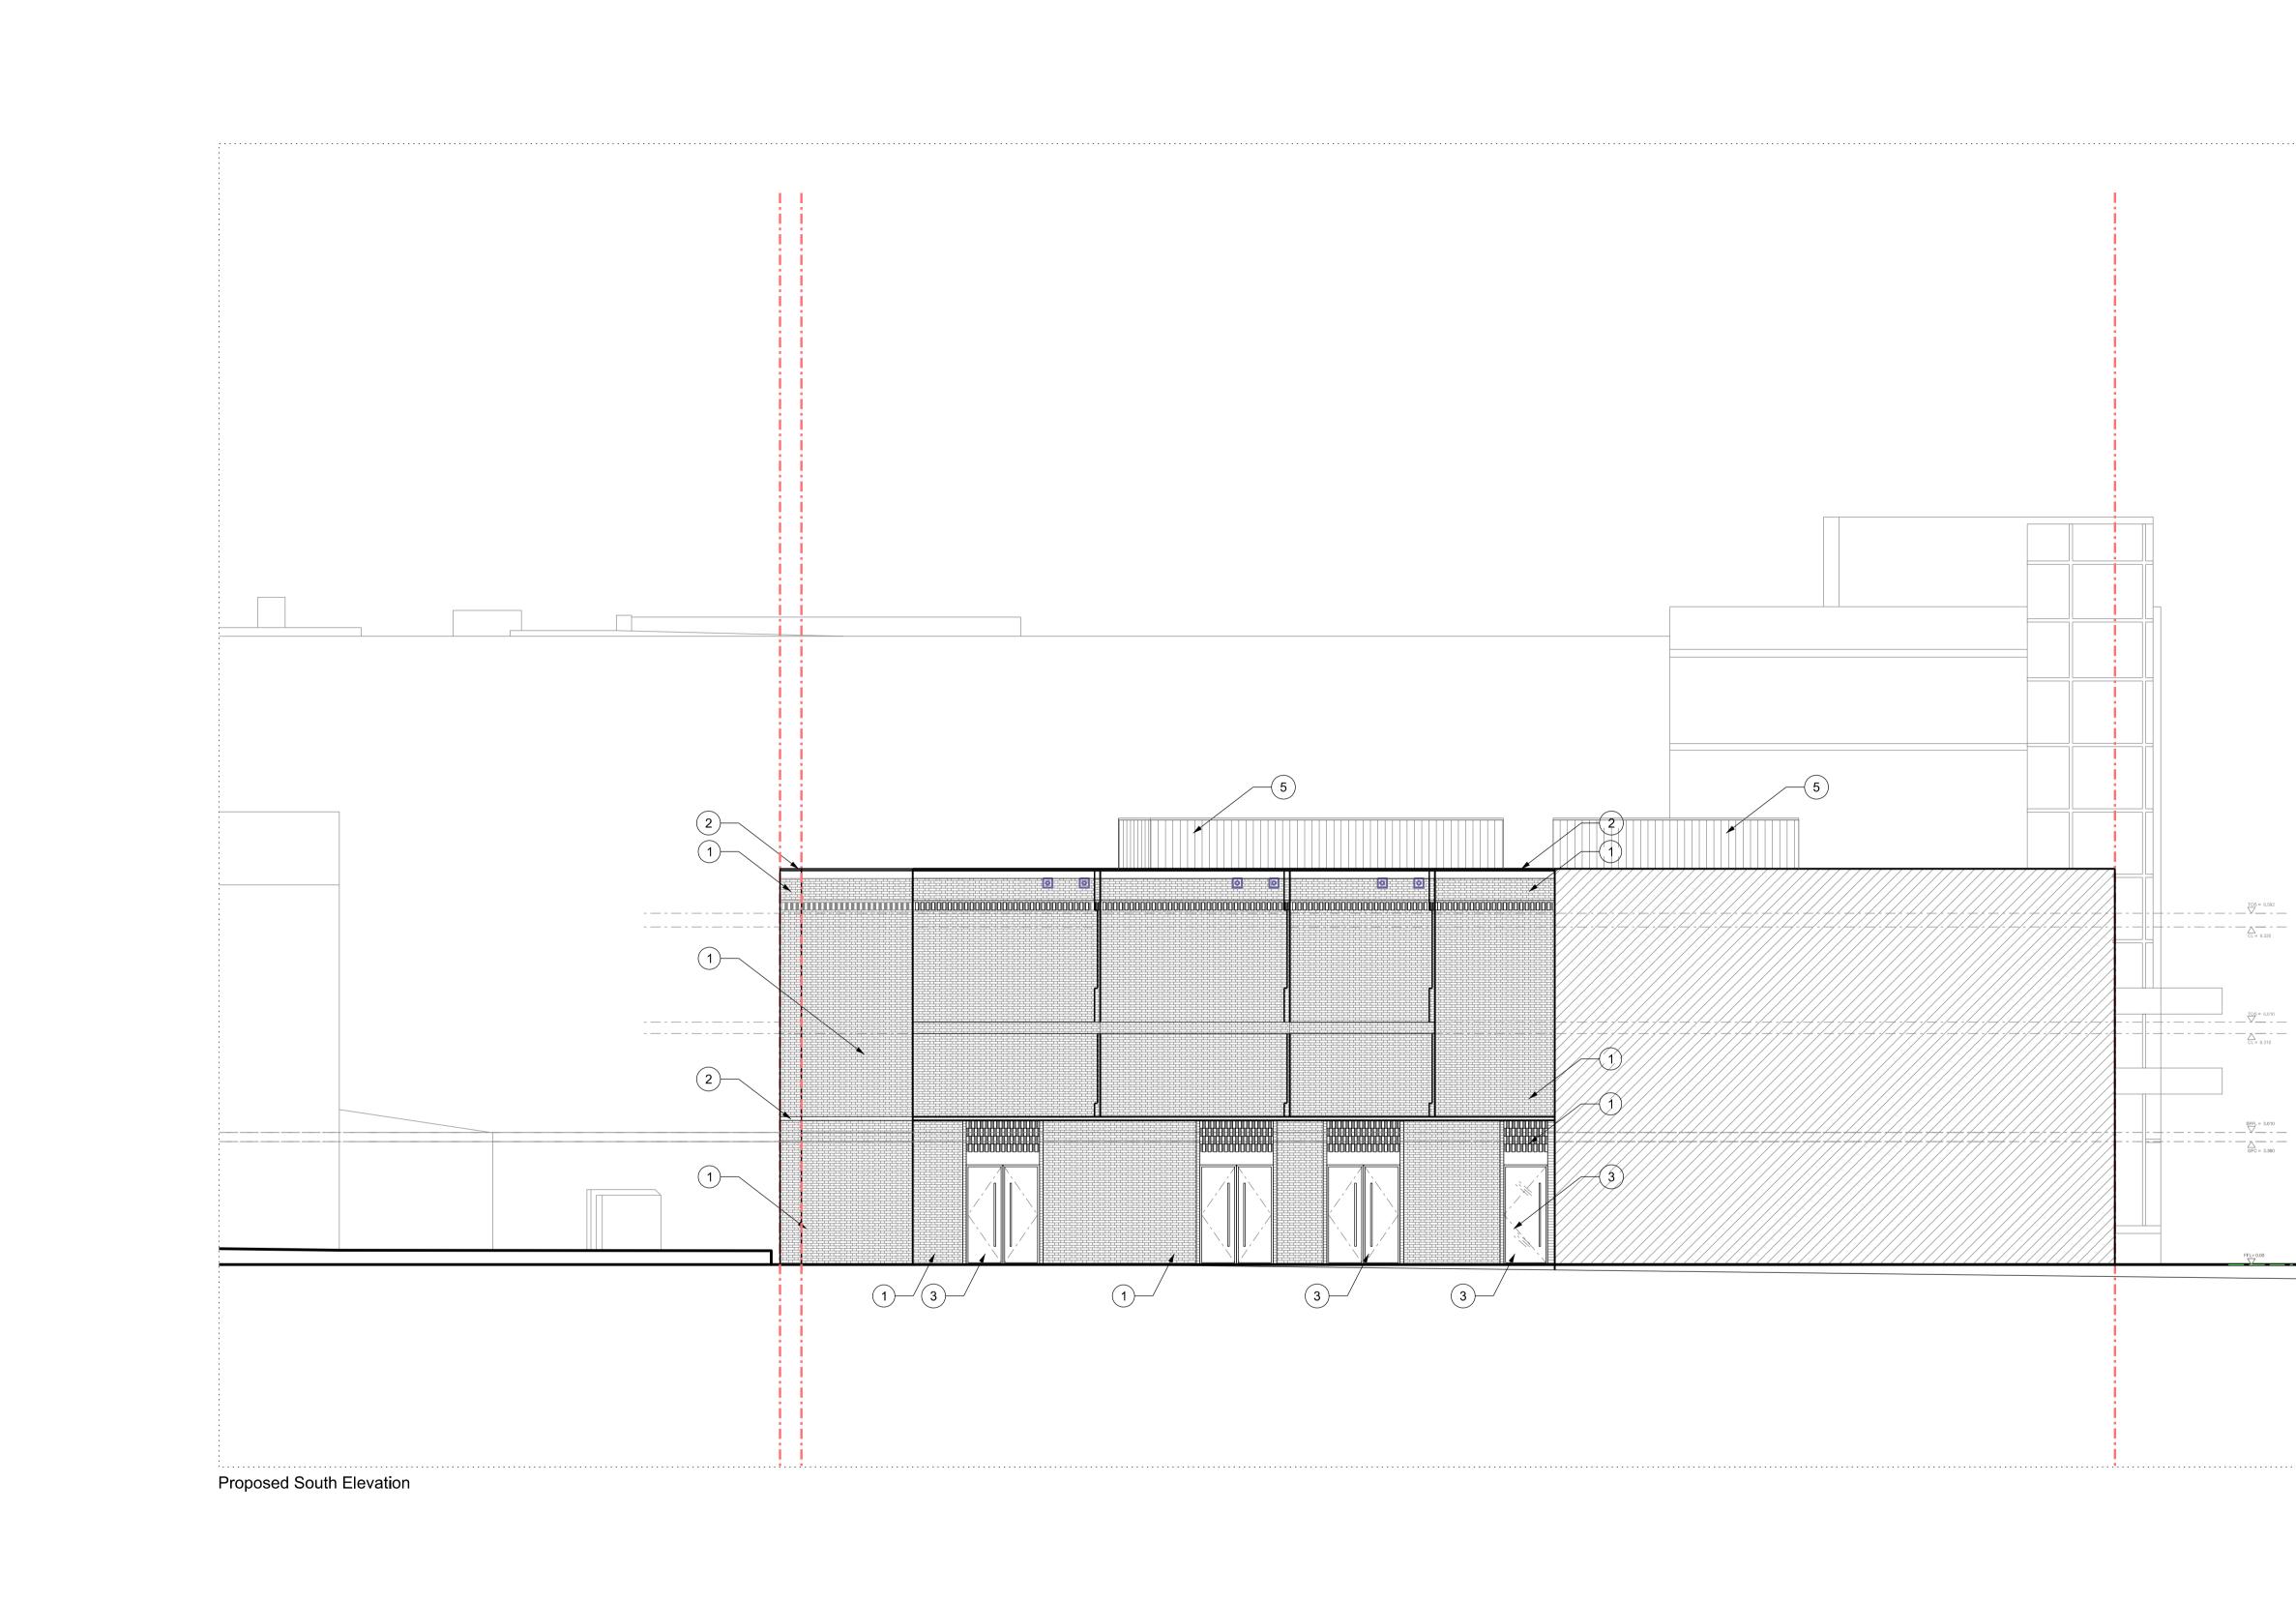

| KJC 44 Stafford Road, Wallington<br>Surrey, SM6 9AA<br>+44 (0) 20 3745 4405 |                                                                                                              |                                   | Matarial Logand                                         |   |
|-----------------------------------------------------------------------------|--------------------------------------------------------------------------------------------------------------|-----------------------------------|---------------------------------------------------------|---|
| architects                                                                  |                                                                                                              |                                   |                                                         |   |
| 219-227 High Street Sutton<br>Sutton, SM1 1LB                               |                                                                                                              |                                   |                                                         | ſ |
| Sutton, SM1 1LB                                                             |                                                                                                              |                                   | 4 - Aliuminium paneis                                   |   |
| Dranaged Flaurtiana, South                                                  |                                                                                                              | 05 Issued for Clearing Conditions | 5 - Zinc panels<br>19.01.24 CSK KJC 6 - Concrete paving |   |
| Proposed Elevations - South                                                 |                                                                                                              | 04 Issued for Planning            | 24.03.23 CSK KJC 7 - Green sedum roof                   |   |
| INFORMATION 1:200@A1 or 1:400@A3                                            | Notes:                                                                                                       | 03 Issued for Planning            | 23.11.22 CSK KJC 8 - Porcelain anti-slip tiling         |   |
| Project No Type Blg Number Zone/Lvl Rev                                     |                                                                                                              | 02 Issued to Consultants          | 03.11.22 CSK KJC                                        |   |
|                                                                             | <ol> <li>Do not scale</li> <li>Contractor to Check all dimensions and report omissions and errors</li> </ol> | s to the Architect 01 Issued      | 25.07.22 ER KJC                                         |   |
| 2225 1 01 0143 ZXX 05                                                       |                                                                                                              | No: Revision                      | Date Initial Chkd                                       |   |