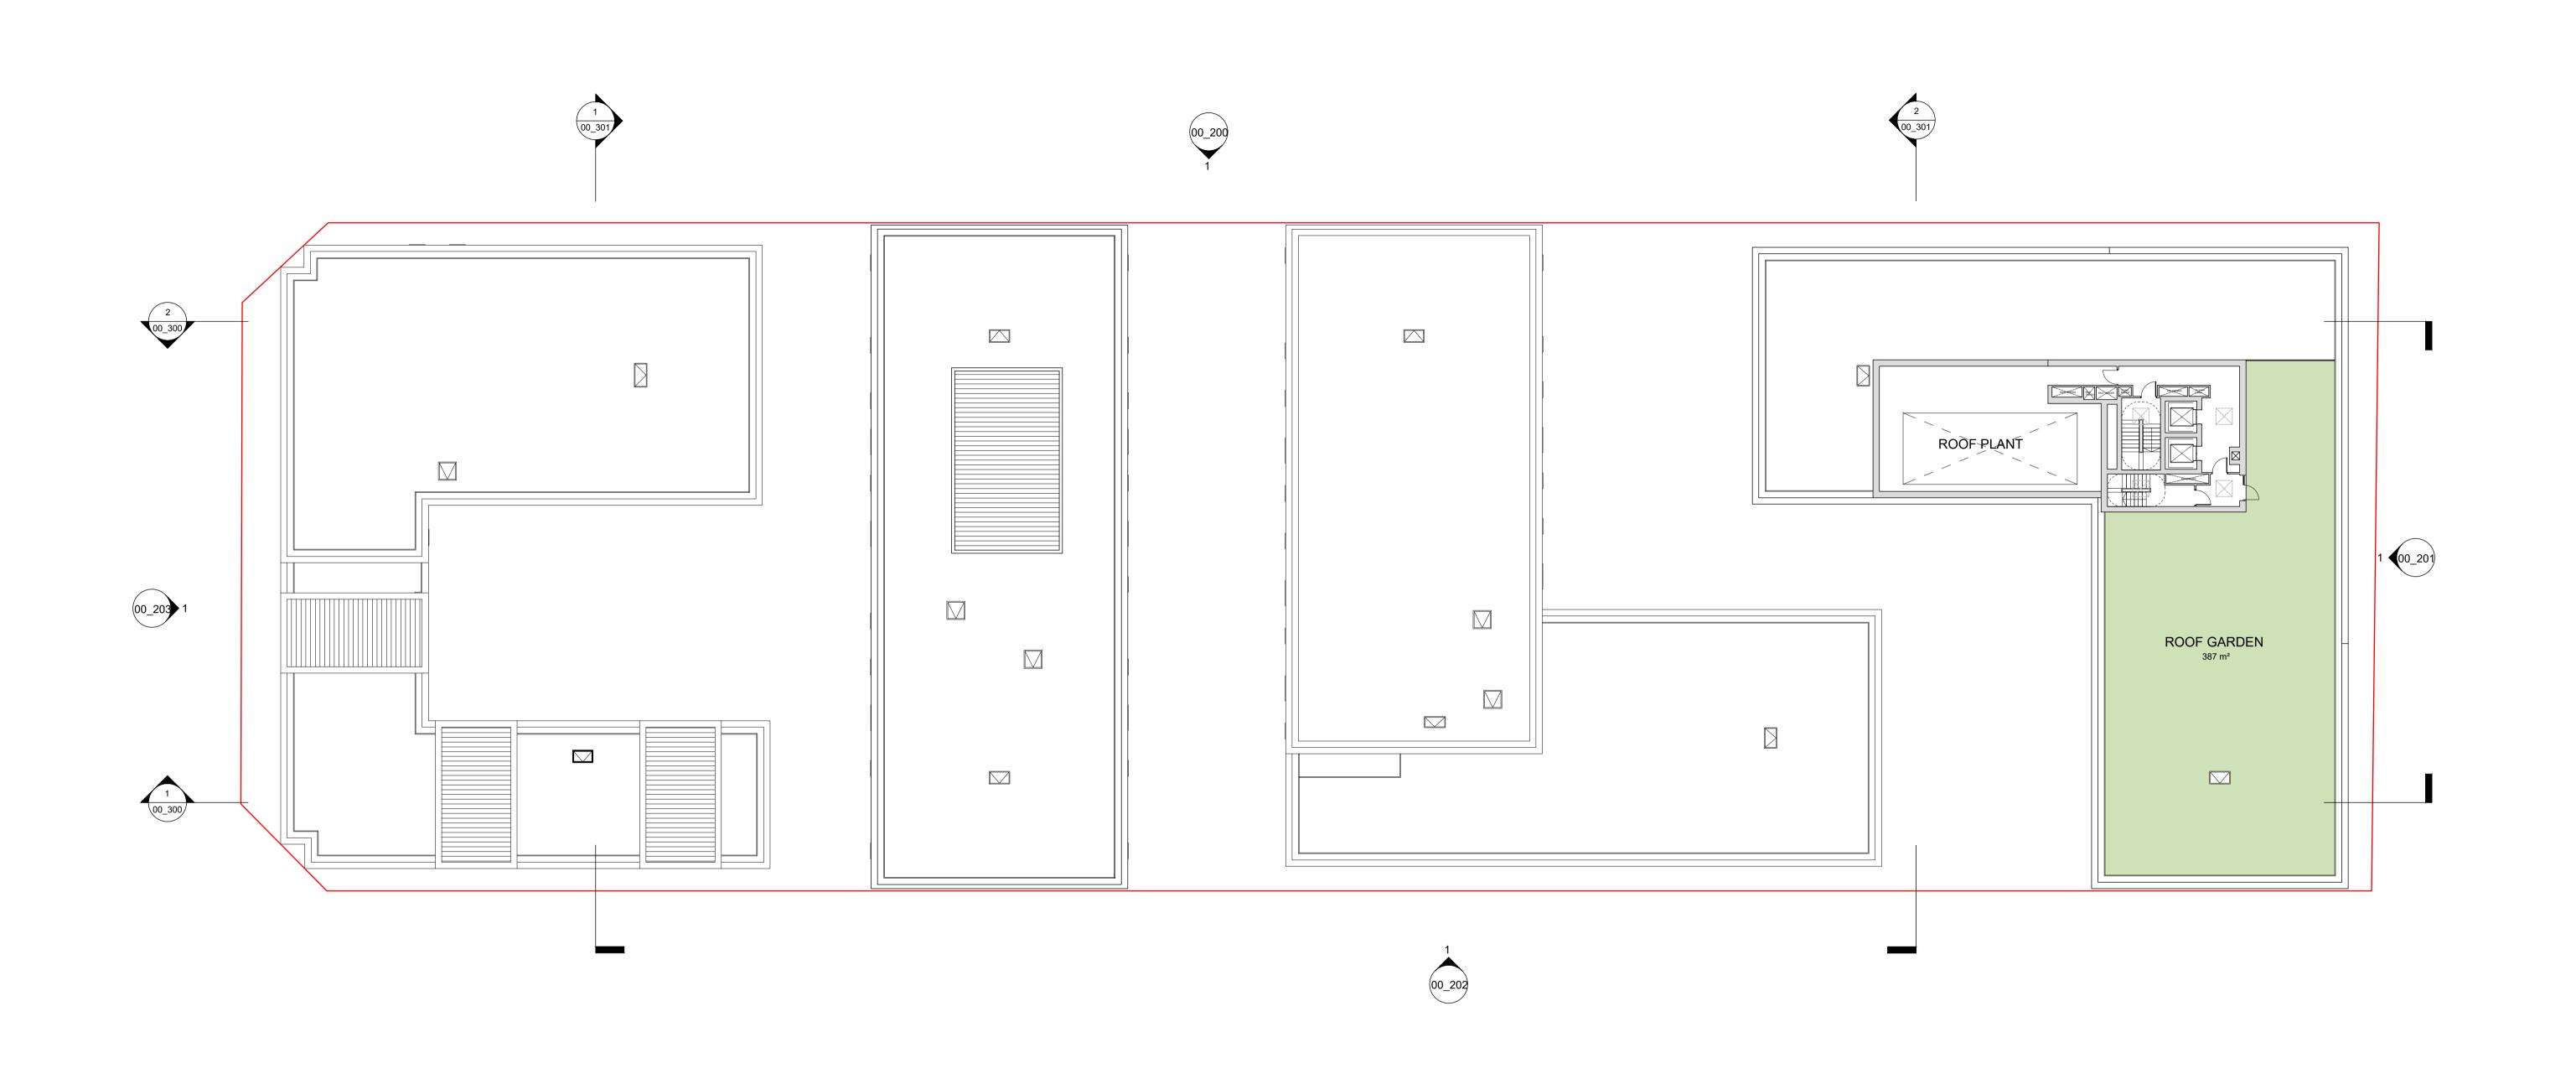

## sadaarchitecture

P : 26C George Street, St Albans, AL3 4ES

E : letterbox@sada-architecture.com

W: www.sada-architecture.com
T: 01 727 860810

Project: 23-019 Burr Street
Drawing: ROOF PLAN

Date: 28/11/2023 drawn by: YY check: CC

Scale: 1:200@A1 drwg no.: 01\_112 rev. no.: P.01

® Copyright: This drawing or design may not be reproduced without permission.