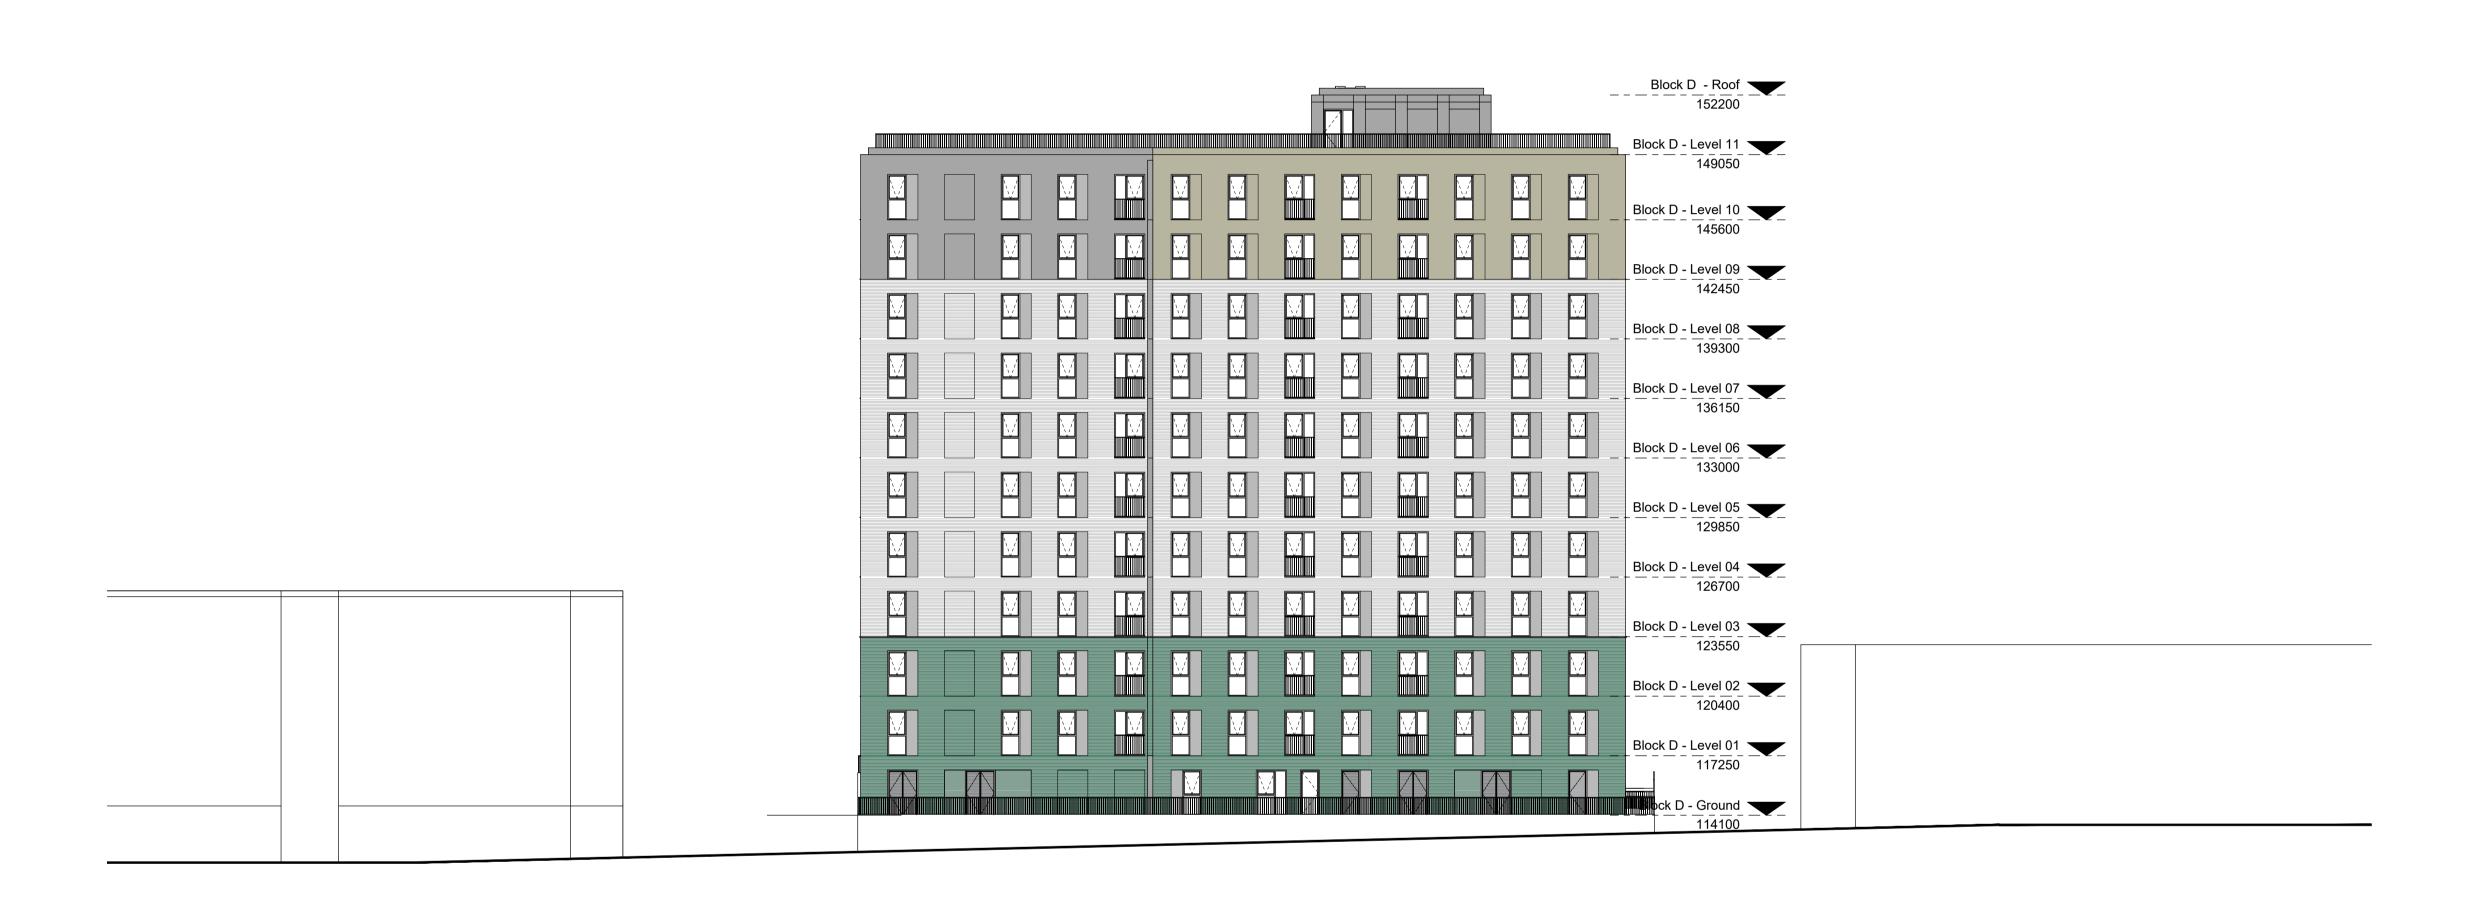

## sadaarchitecture

- P : 26C George Street, St Albans, AL3 4ES
- E : letterbox@sada-architecture.com W : www.sada-architecture.com
- T : 01 727 860810

| Project: | 23-019 Burr Street   |
|----------|----------------------|
| Drawing: | SITE ELEVATIONS_EAST |

Date: 28/11/2023 drawn by: YY check: CC Scale: 1:200@A1 drwg no.: 01\_201 rev. no.: P.01 ® Copyright: This drawing or design may not be reproduced without permission.