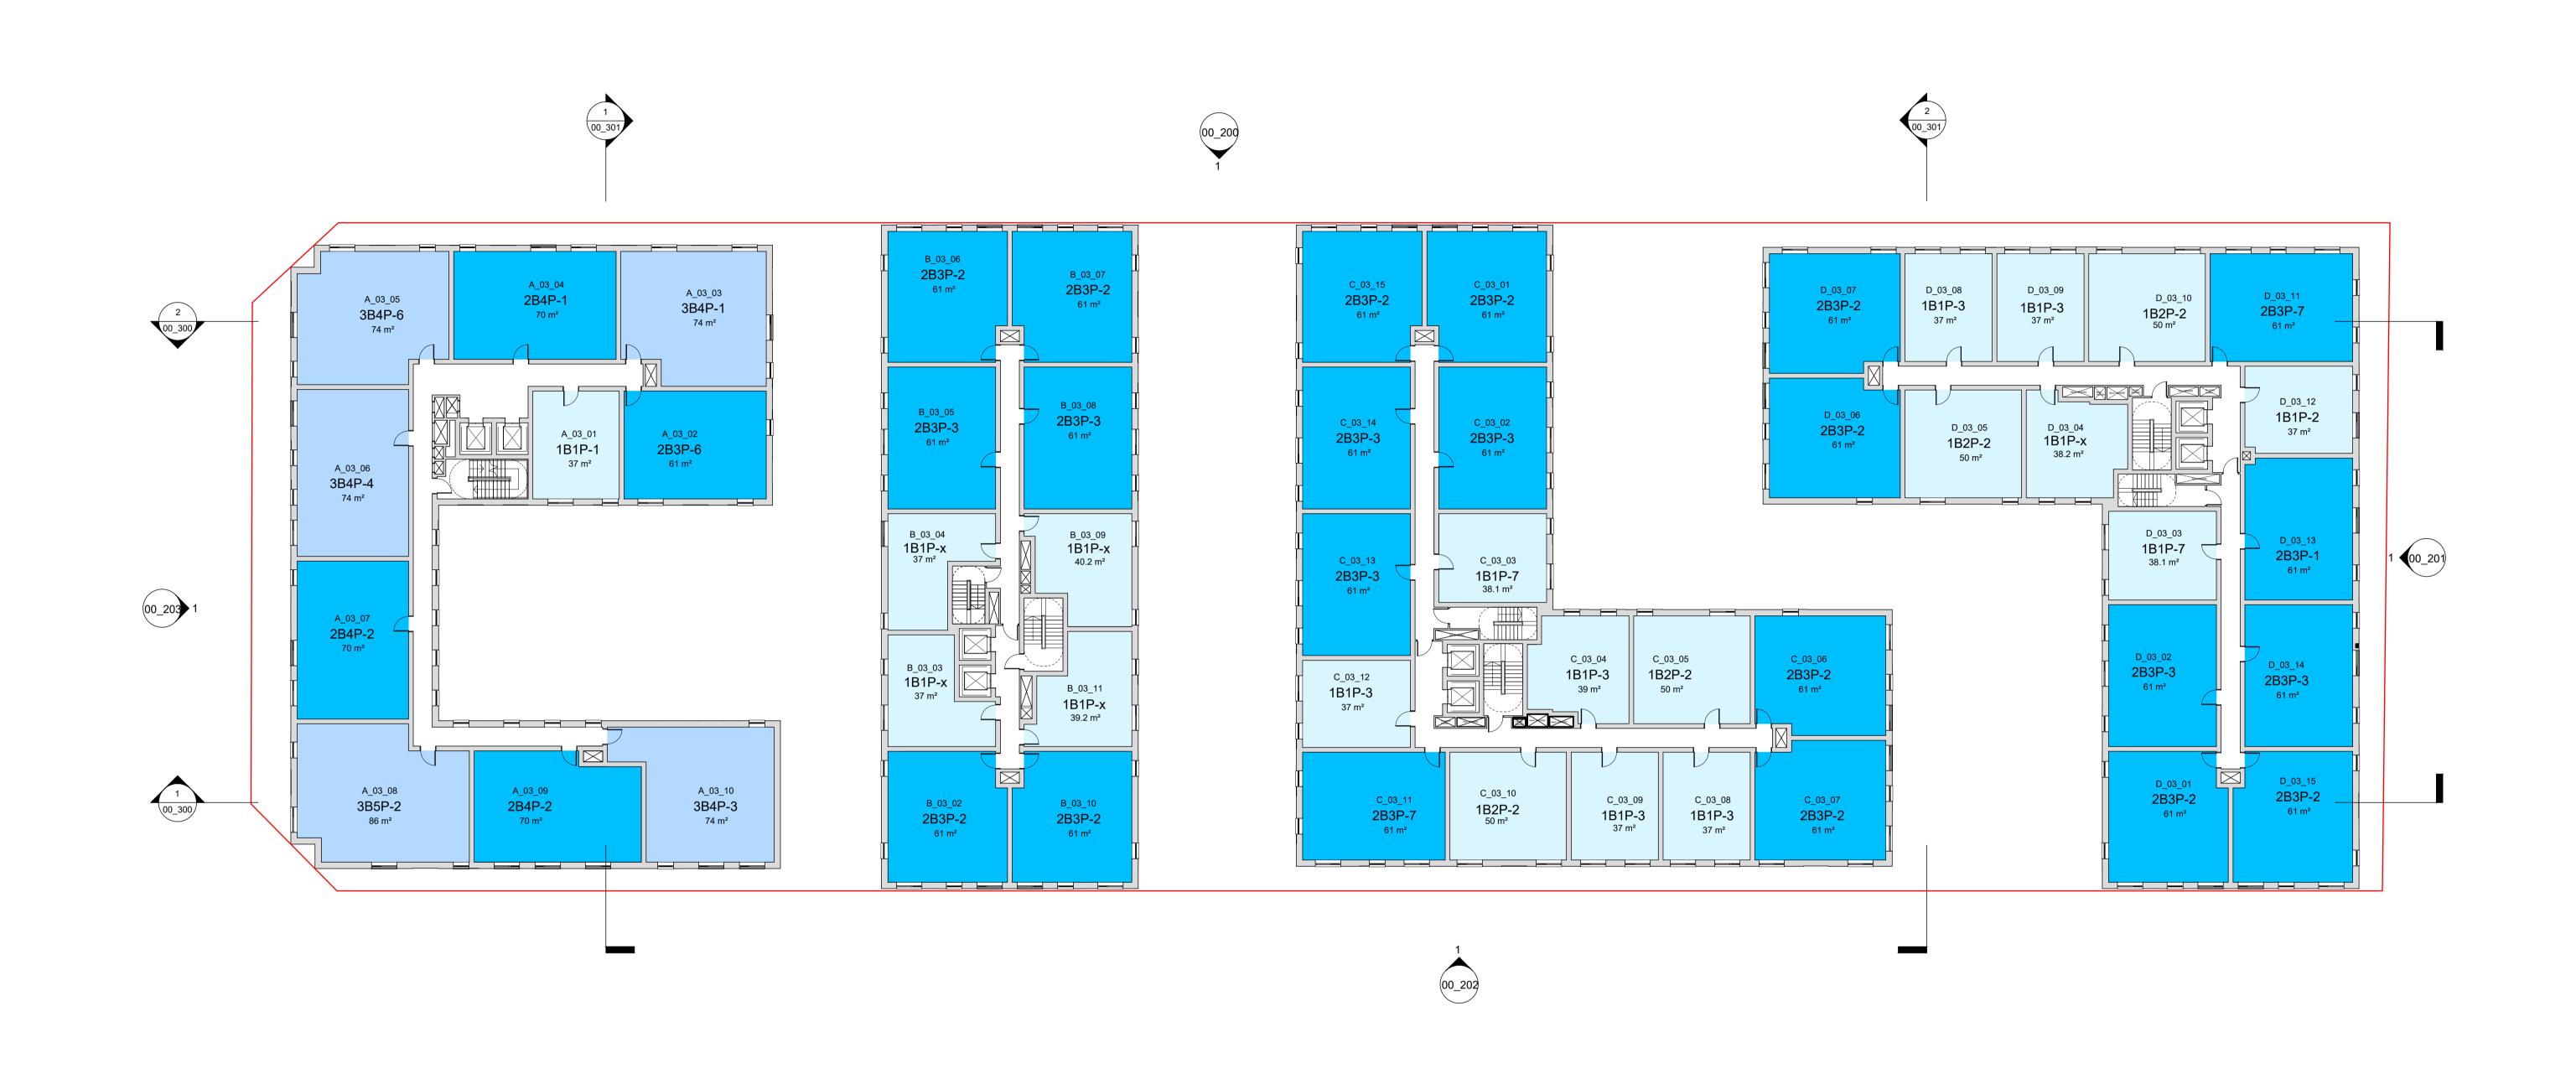

### sadaarchitecture

P : 26C George Street, St Albans, AL3 4ES

E : letterbox@sada-architecture.com

W : www.sada-architecture.com

Drawing: LEVEL 02 PLAN Date: 28/11/2023 drawn by: YY check: CC Scale: 1:200@A1 drwg no.: 01\_102 rev. no.: P.01 ® Copyright: This drawing or design may not be reproduced without permission.