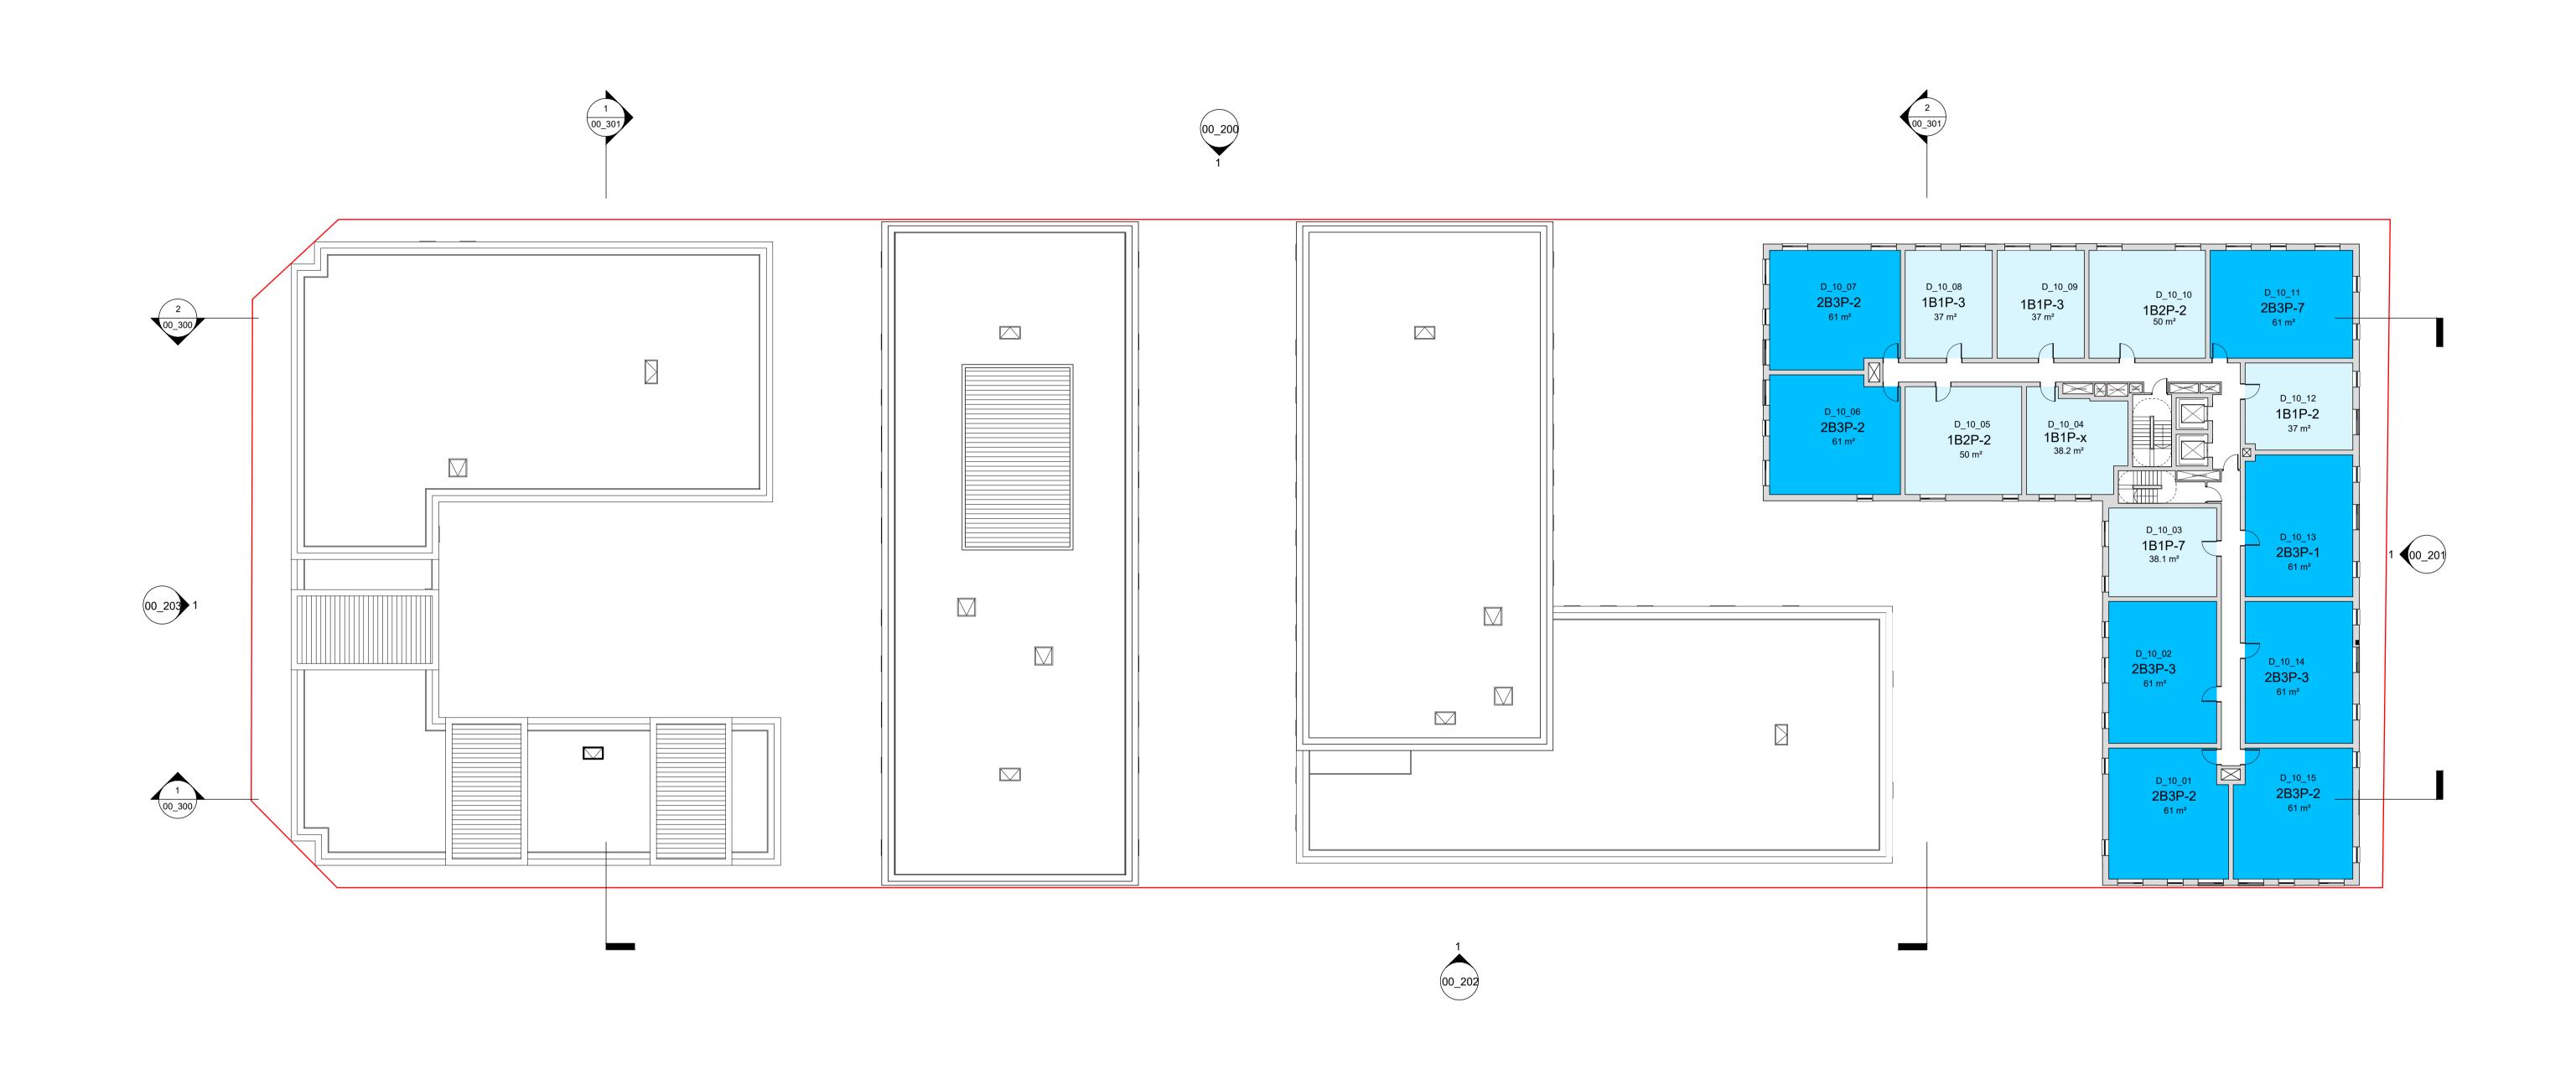

### sadaarchitecture

P : 26C George Street, St Albans, AL3 4ES

E : letterbox@sada-architecture.com

W : www.sada-architecture.com

Drawing: LEVEL 10 PLAN Date: 28/11/2023 drawn by: YY check: CC Scale: 1:200@A1 drwg no.: 01\_110 rev. no.: P.01