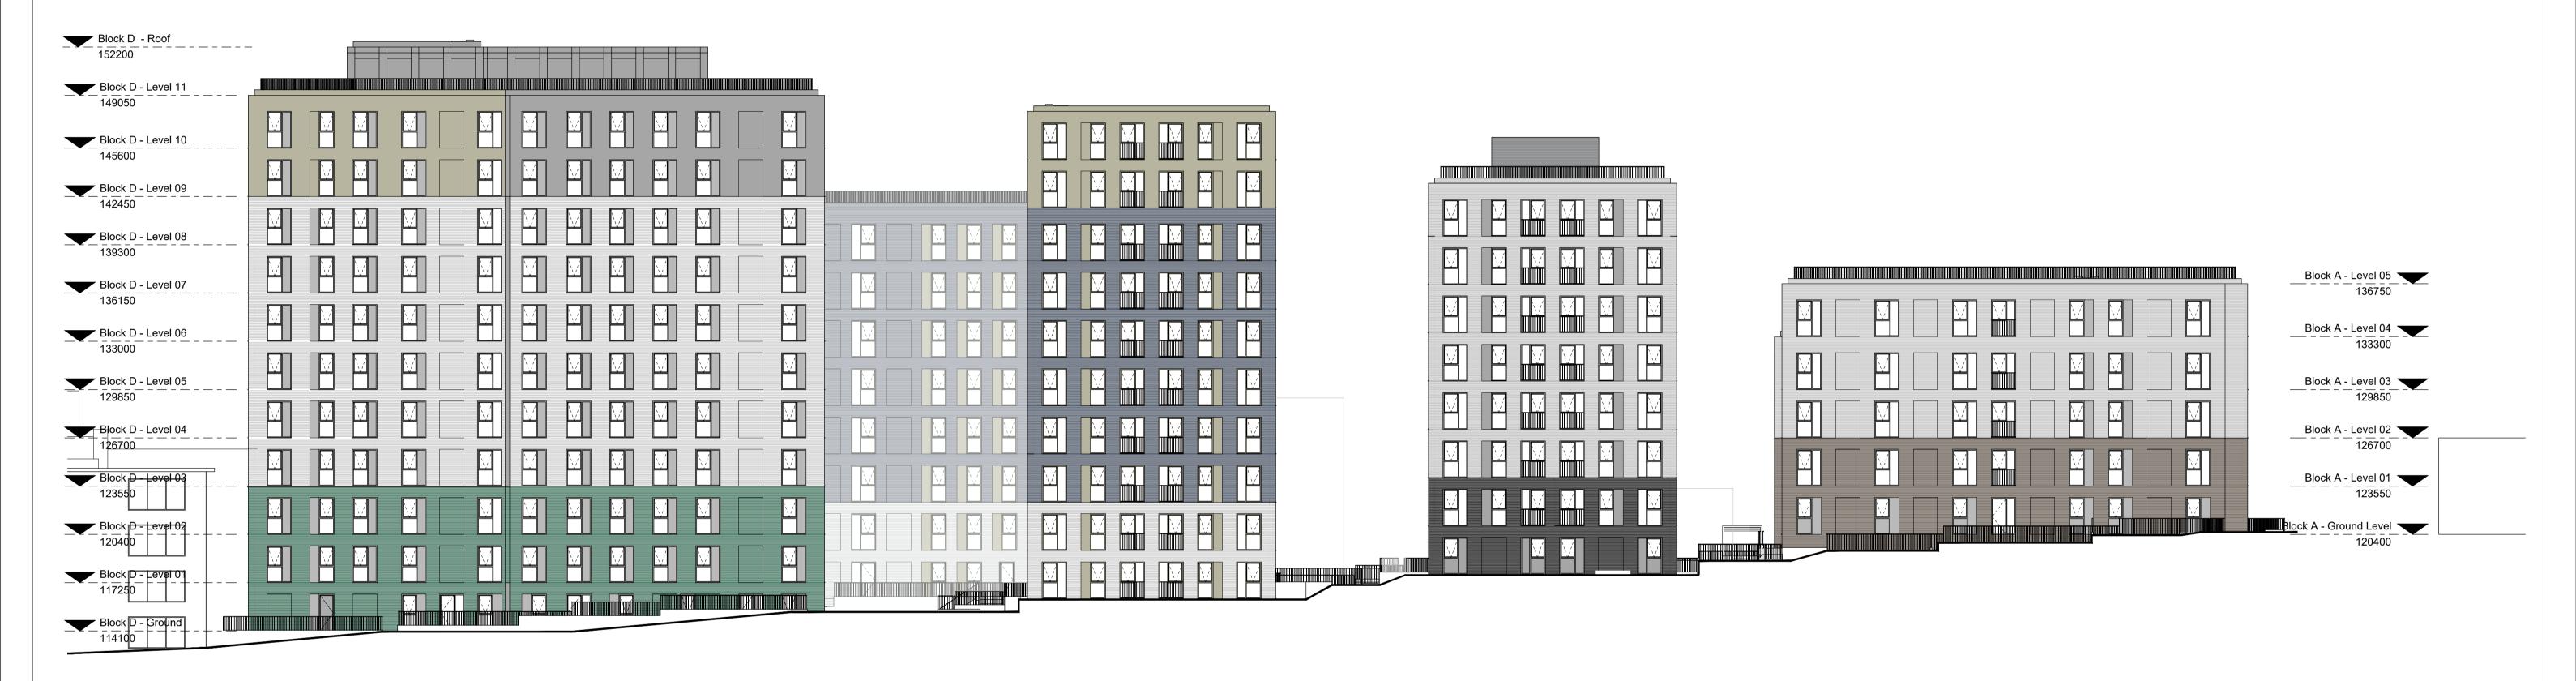

### sadaarchitecture

- P : 26C George Street, St Albans, AL3 4ES
- E : letterbox@sada-architecture.com
- W : www.sada-architecture.com
- T : 01 727 860810

Project: 23-019 Burr Street

Drawing: SITE ELEVATIONS\_NORTH Date: 28/11/2023 drawn by: YY check: CC

Scale: 1:200@A1 drwg no.: 01\_200 rev. no.: P.01 ® Copyright: This drawing or design may not be reproduced without permission.