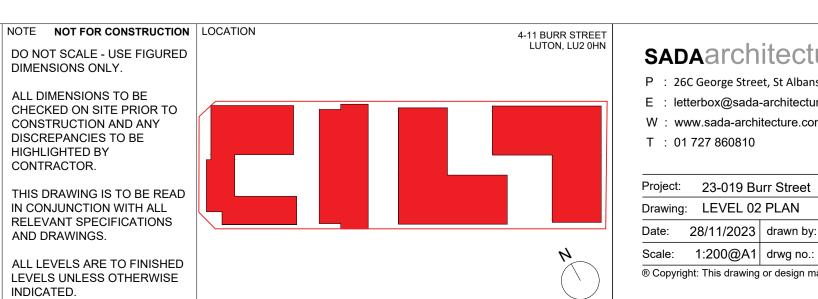

### sadaarchitecture

P : 26C George Street, St Albans, AL3 4ES

E : letterbox@sada-architecture.com

W : www.sada-architecture.com

Drawing: LEVEL 02 PLAN Date: 28/11/2023 drawn by: YY check: CC Scale: 1:200@A1 drwg no.: 01\_102 rev. no.: P.01 ® Copyright: This drawing or design may not be reproduced without permission.