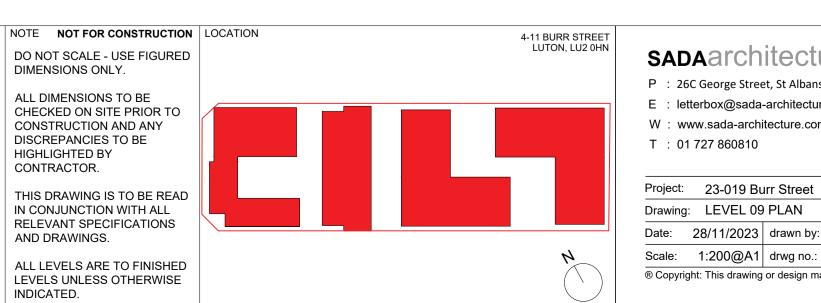

### sadaarchitecture

P : 26C George Street, St Albans, AL3 4ES

E : letterbox@sada-architecture.com

W : www.sada-architecture.com

|          | 20 010 20         | 411 G11 GG1              |                            |
|----------|-------------------|--------------------------|----------------------------|
| Drawing  | g: LEVEL 09       | PLAN                     |                            |
| Date:    | 28/11/2023        | drawn by: YY             | check: CC                  |
| Scale:   | 1:200@A1          | drwg no.: 01_109         | rev. no.: P.01             |
| ® Copyri | ght: This drawing | or design may not be rep | roduced without permissior |