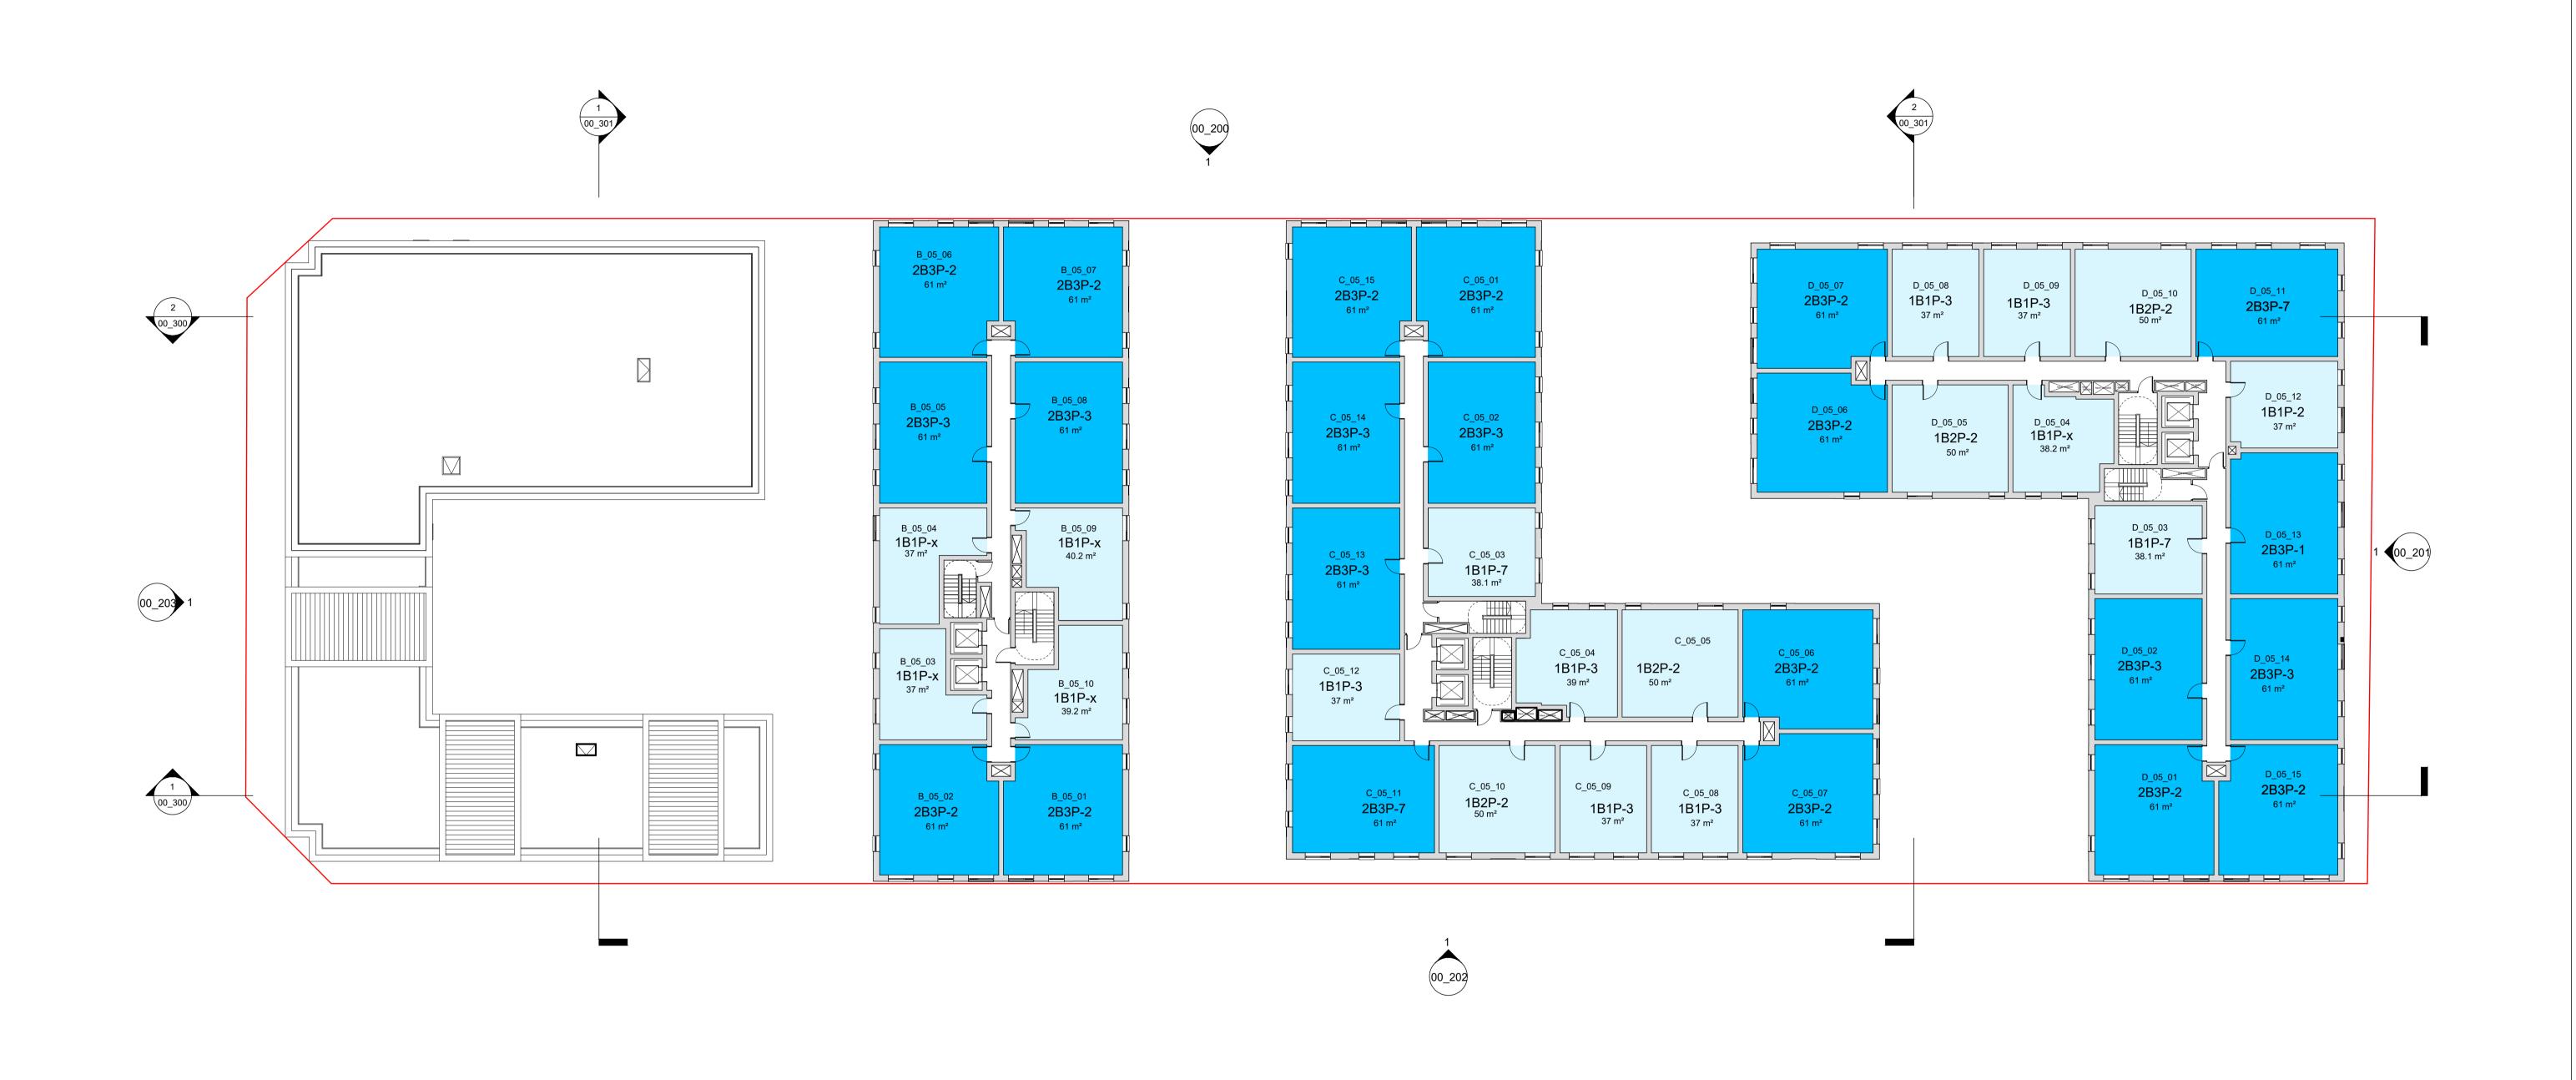

### sadaarchitecture

P : 26C George Street, St Albans, AL3 4ES

E : letterbox@sada-architecture.com

W : www.sada-architecture.com T : 01 727 860810

Project: 23-019 Burr Street Drawing: LEVEL 05 PLAN

Date: 28/11/2023 drawn by: YY check: CC Scale: 1:200@A1 drwg no.: 01\_105 rev. no.: P.01 ® Copyright: This drawing or design may not be reproduced without permission.