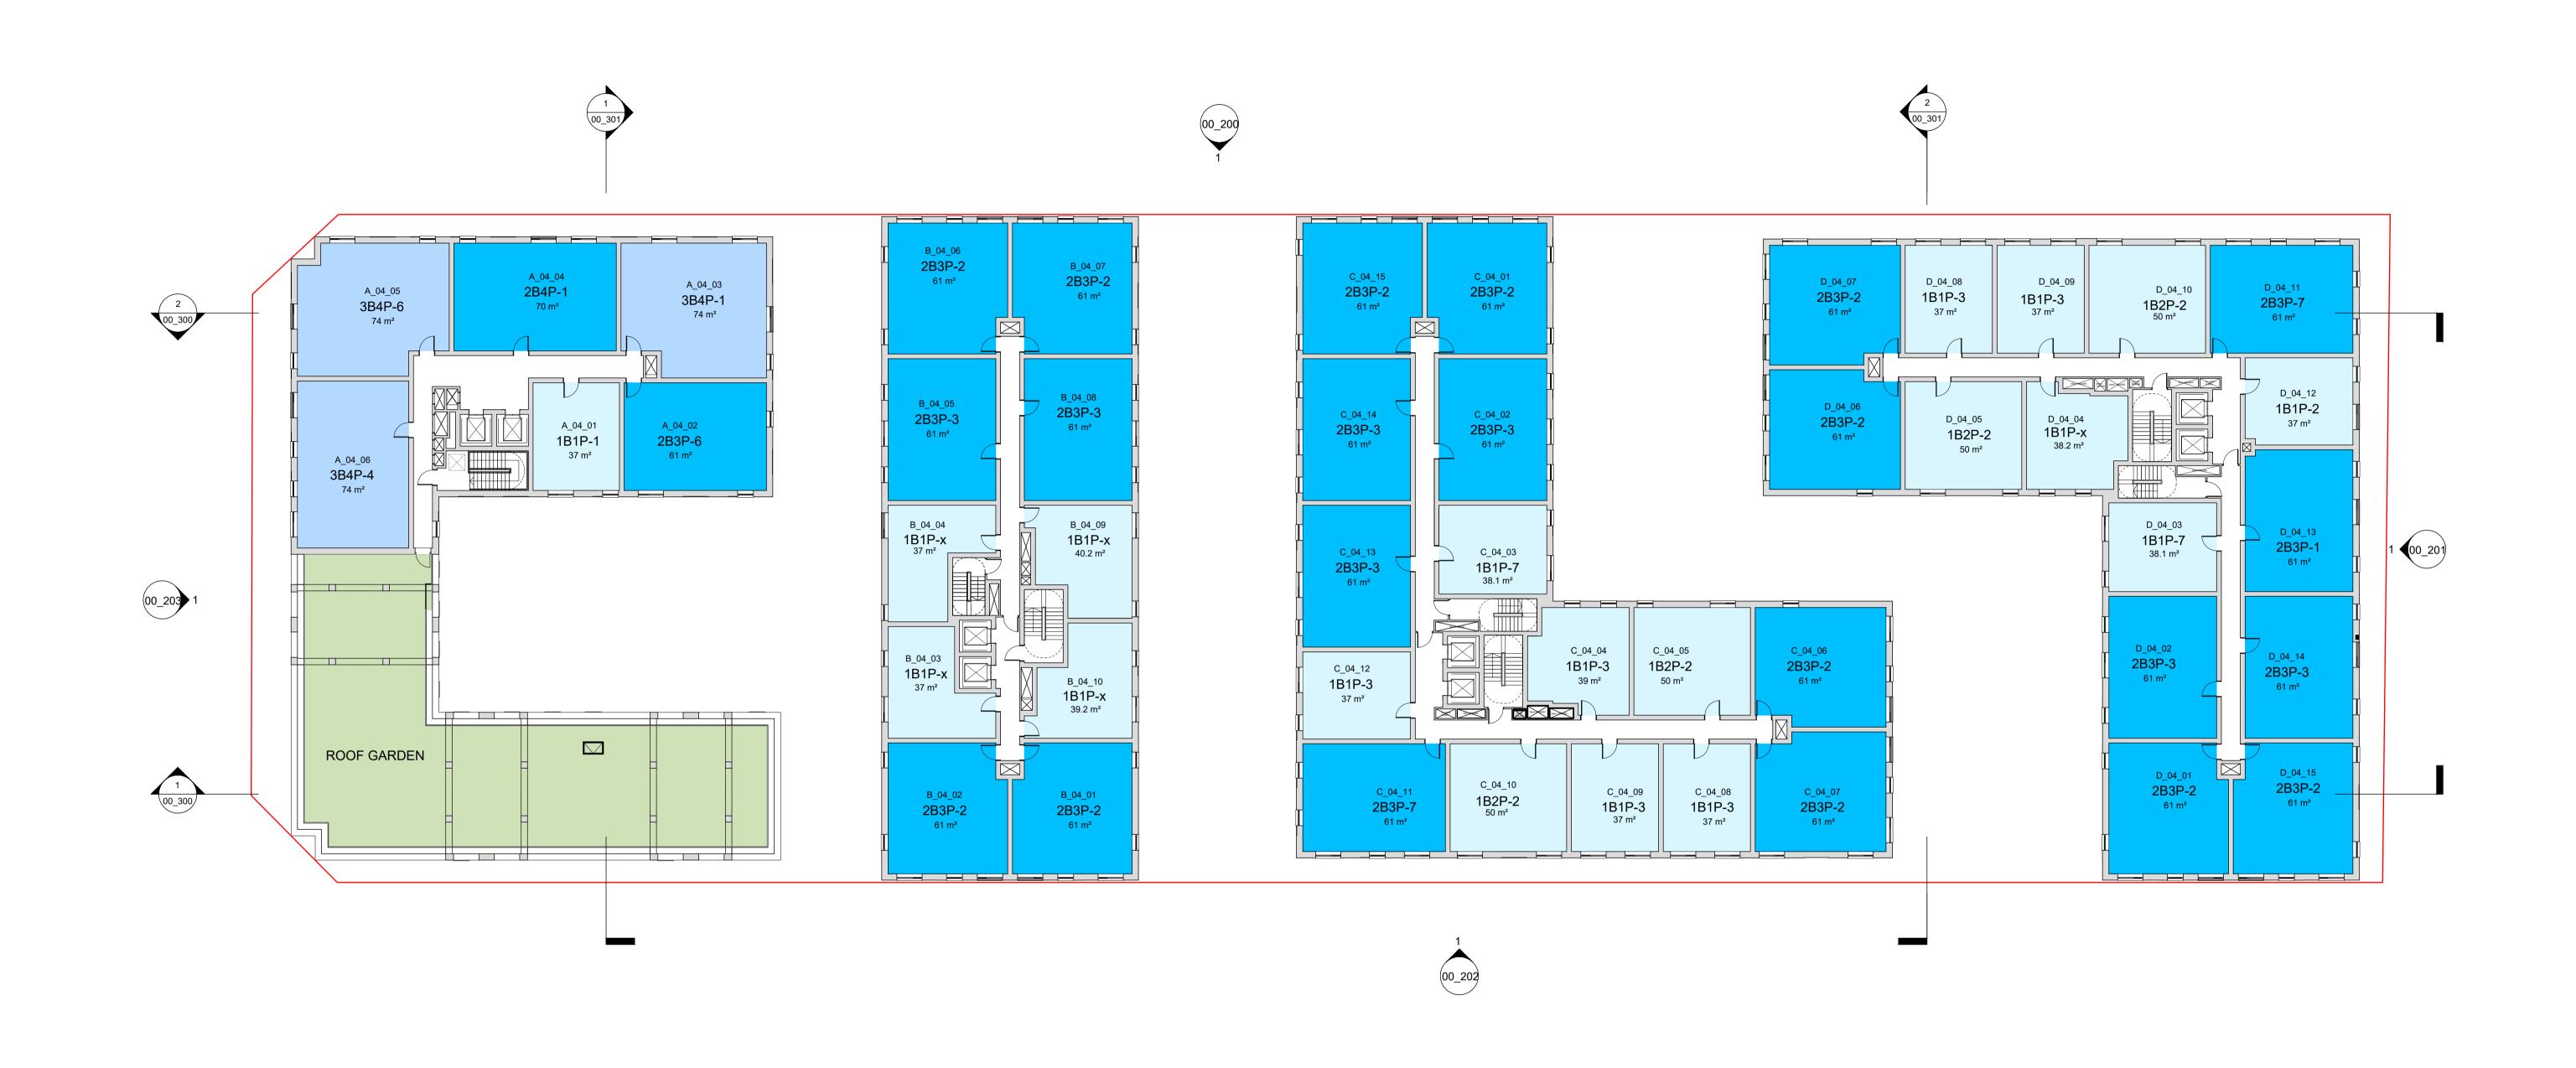

# sadaarchitecture

P : 26C George Street, St Albans, AL3 4ES

E : letterbox@sada-architecture.com

W : www.sada-architecture.com

| Drawing | : LEVEL 04 | PLAN             |                |
|---------|------------|------------------|----------------|
| Date:   | 28/11/2023 | drawn by: YY     | check: CC      |
| Scale:  | 1:200@A1   | drwg no.: 01_104 | rev. no.: P.01 |