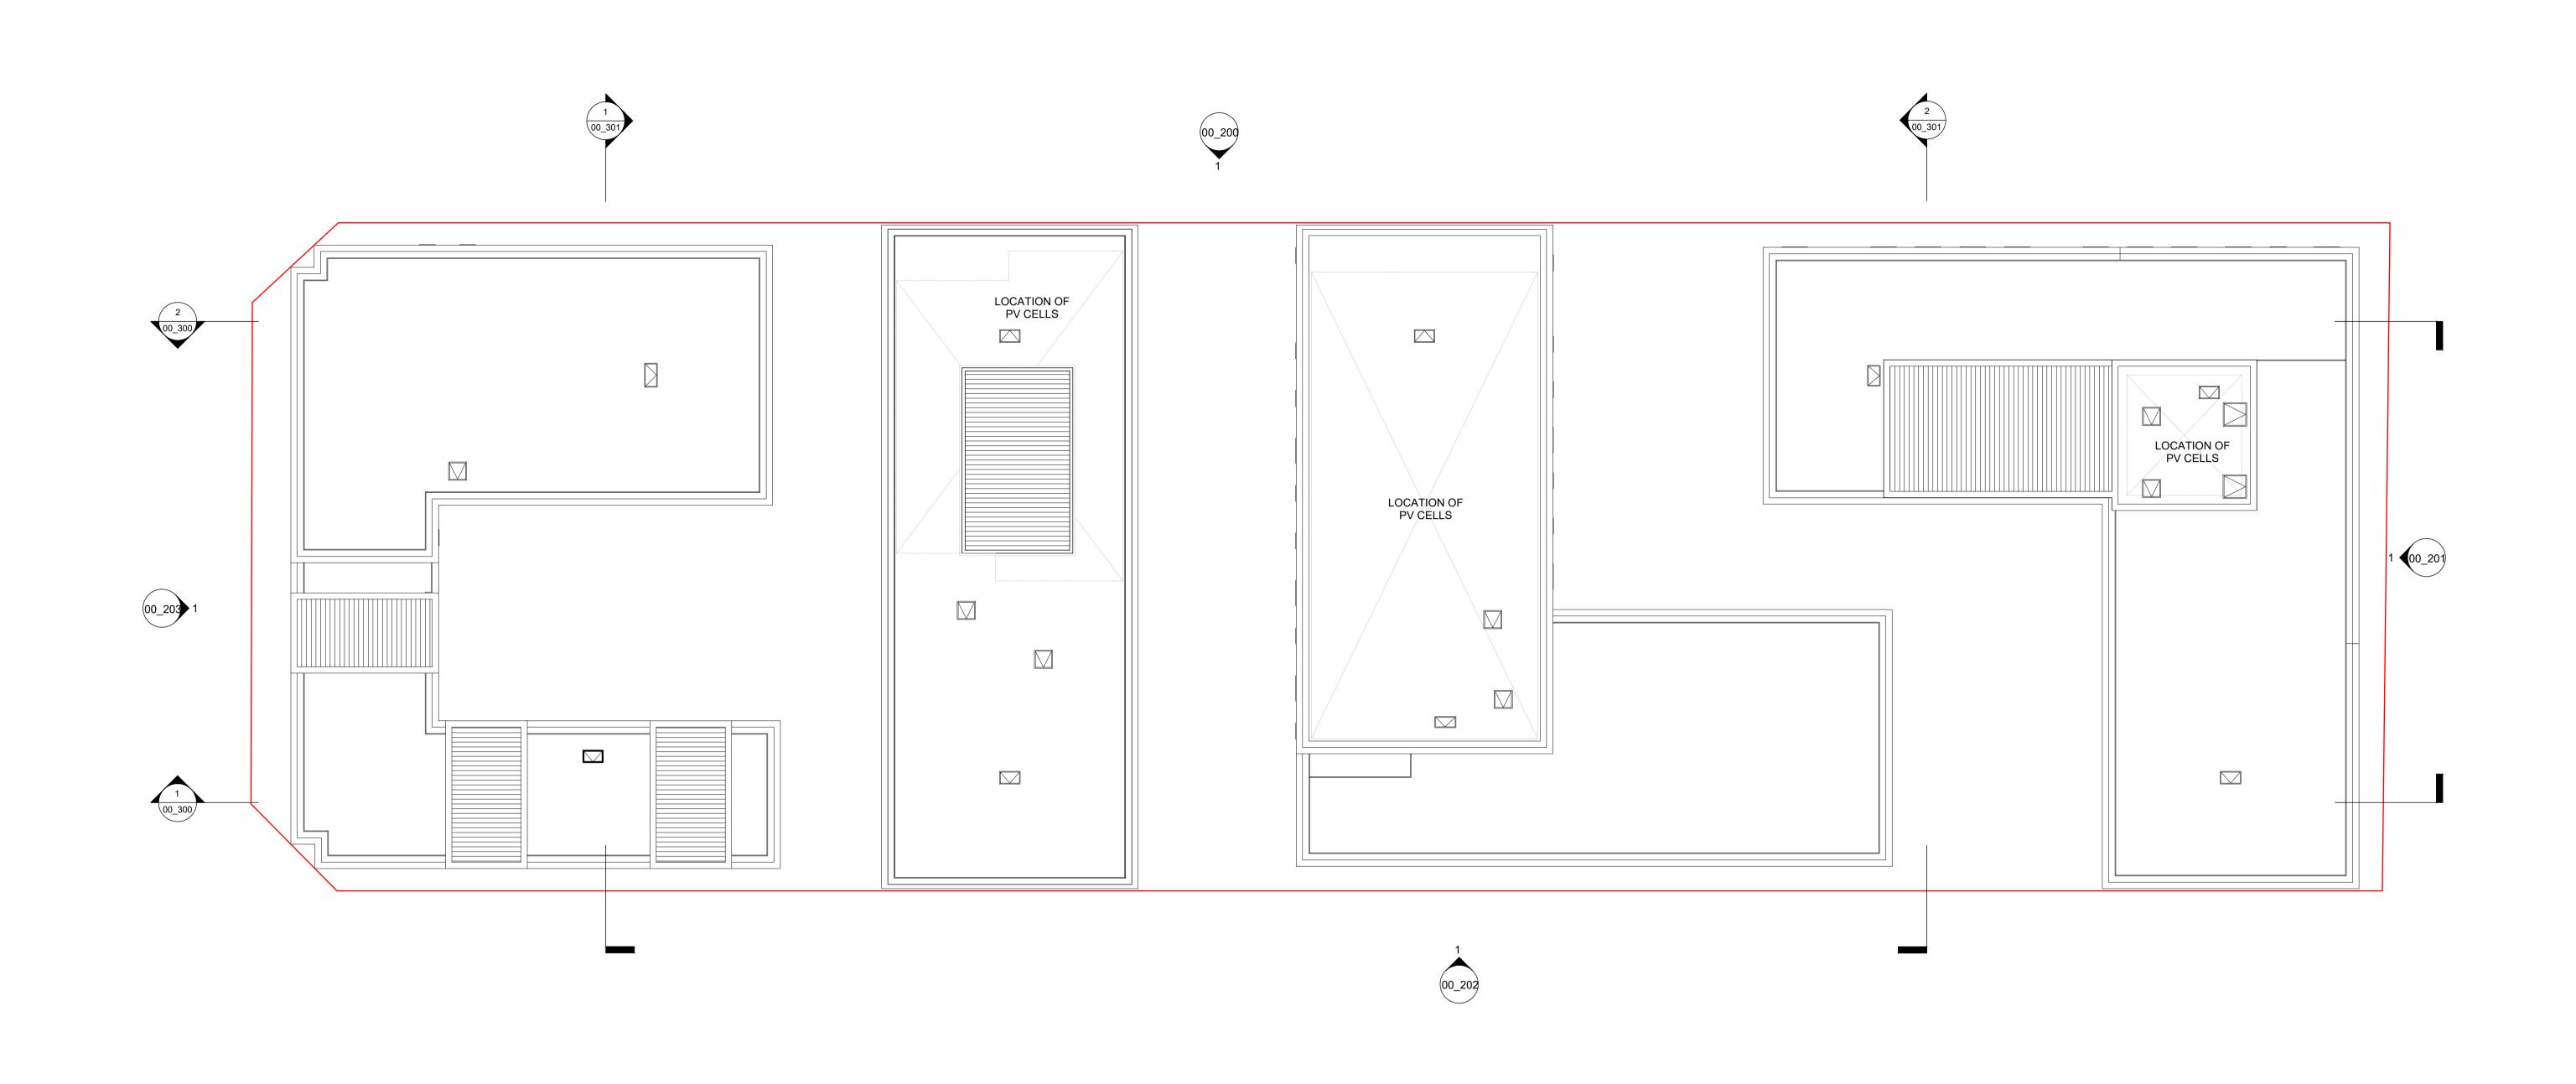

## sadaarchitecture

P : 26C George Street, St Albans, AL3 4ES

E : letterbox@sada-architecture.com

W: www.sada-architecture.com
T: 01 727 860810

Project: 23-019 Burr Street
Drawing: ROOF PLAN

Date: 28/11/2023 drawn by: YY check: CC

Scale: 1:200@A1 drwg no.: 01\_112 rev. no.: P.01

® Copyright: This drawing or design may not be reproduced without permission.