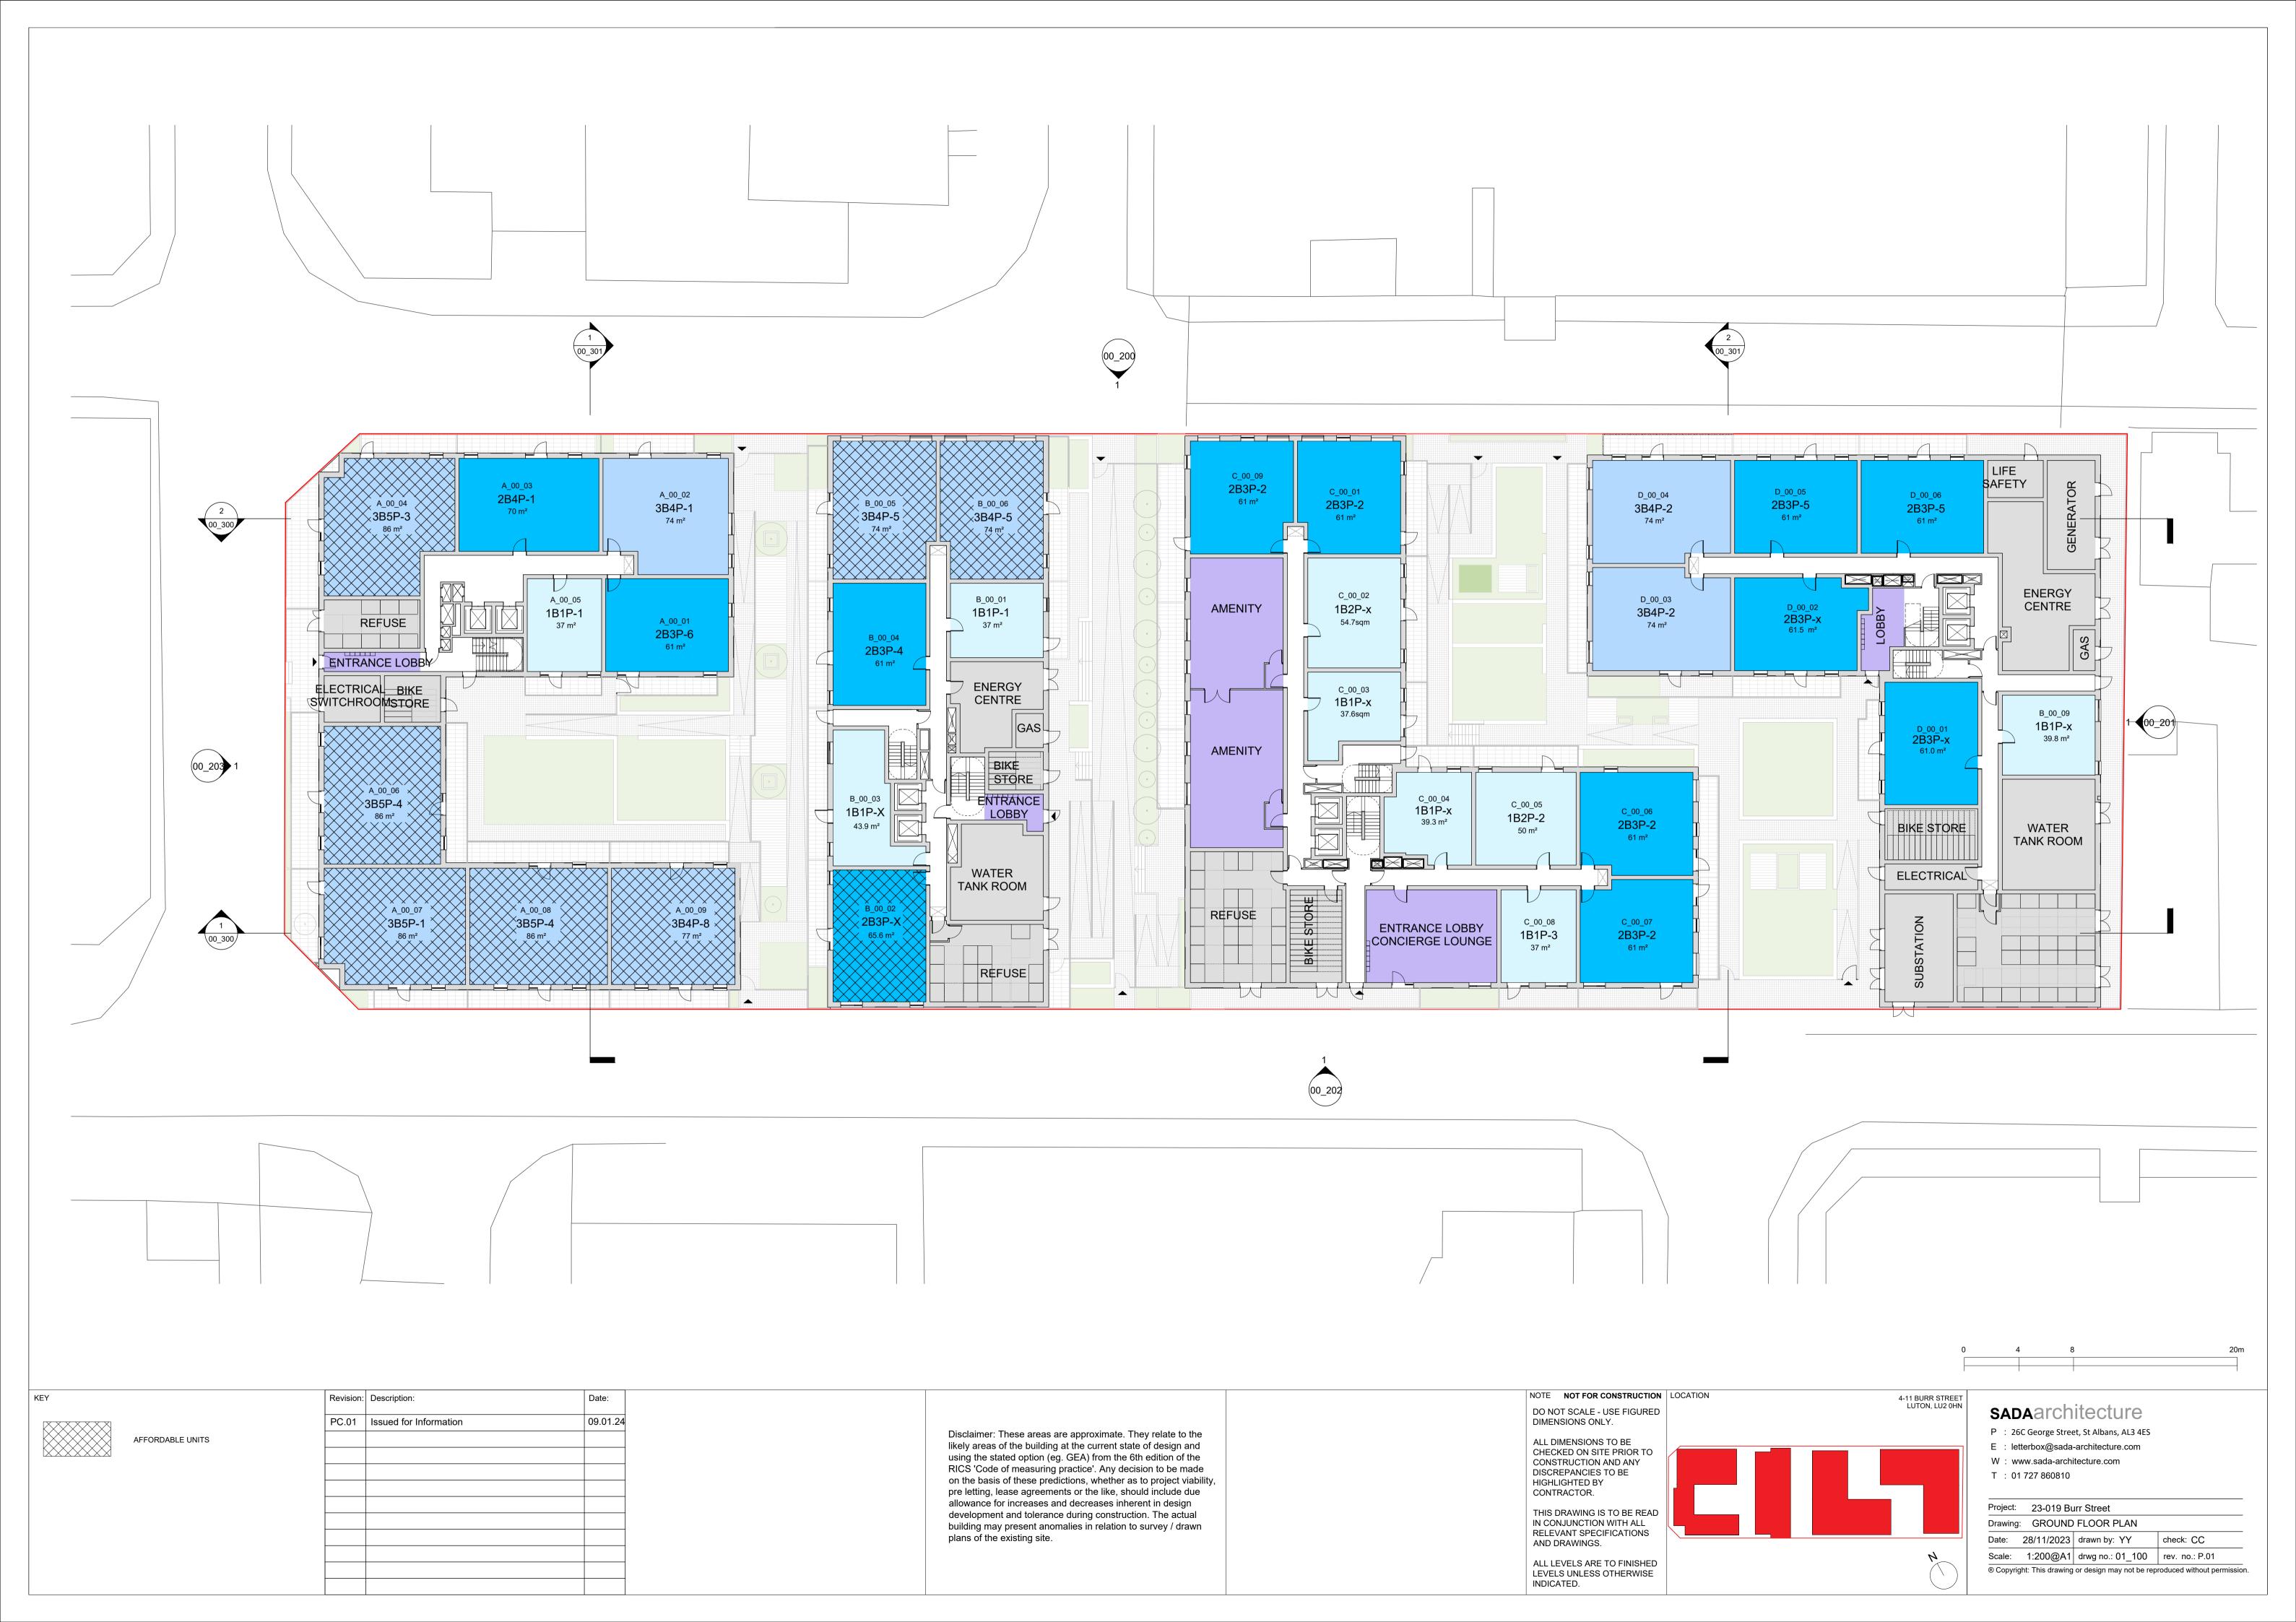

### sadaarchitecture

P : 26C George Street, St Albans, AL3 4ES

E : letterbox@sada-architecture.com

W : www.sada-architecture.com

| Project:                                                                      | 23-019 Bu   | ırr Street       |                |
|-------------------------------------------------------------------------------|-------------|------------------|----------------|
| Drawing                                                                       | g: LEVEL 01 | PLAN             | _              |
| Date:                                                                         | 28/11/2023  | drawn by: YY     | check: CC      |
| Scale:                                                                        | 1:200@A1    | drwg no.: 01_101 | rev. no.: P.01 |