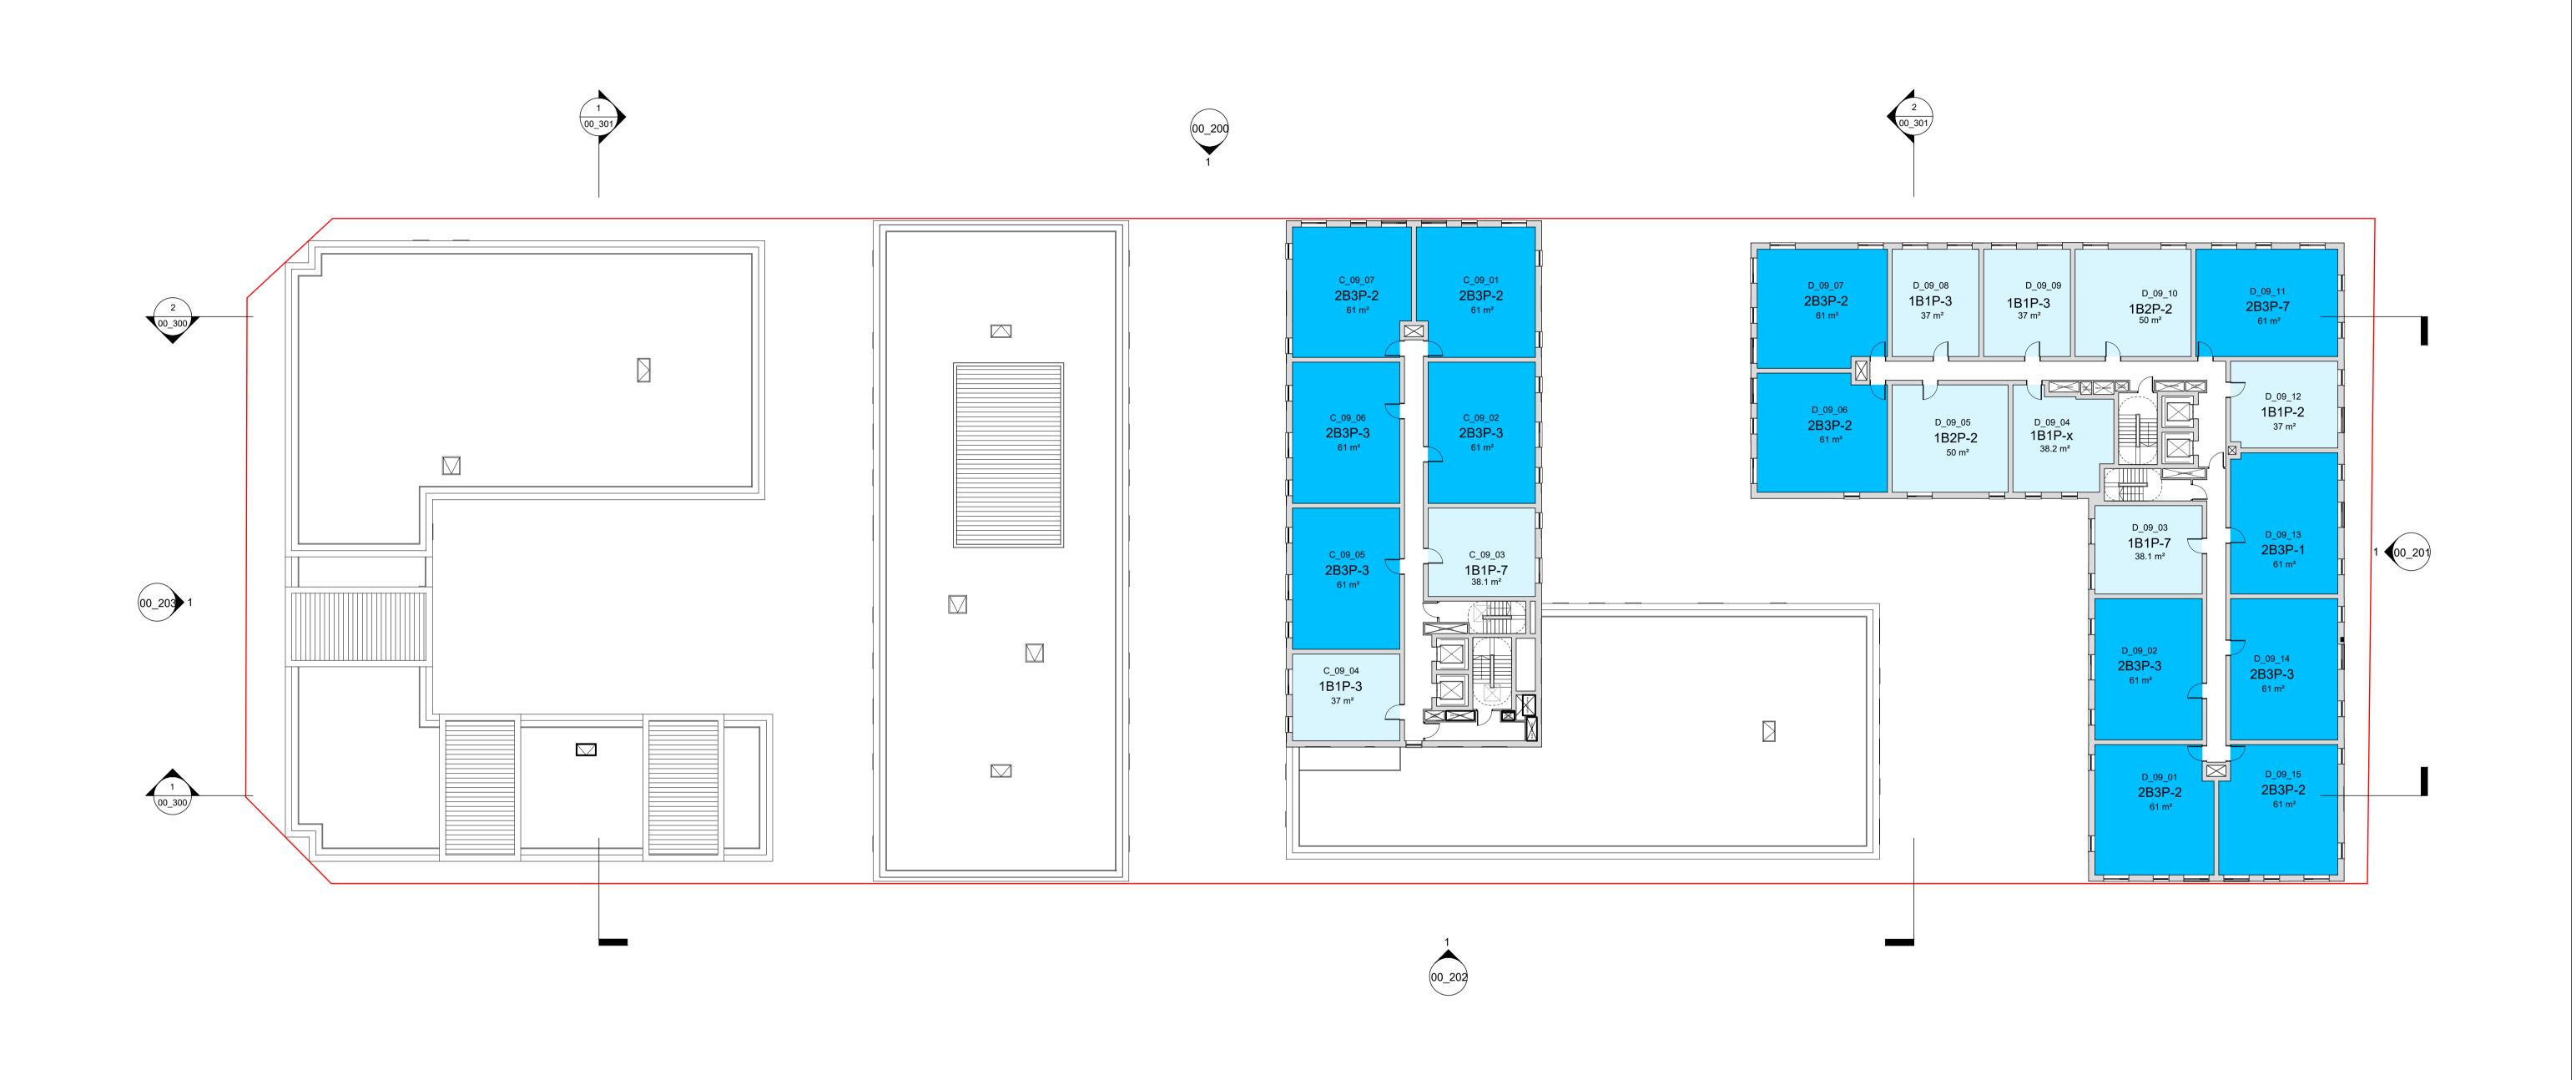

### sadaarchitecture

P : 26C George Street, St Albans, AL3 4ES

E : letterbox@sada-architecture.com

W : www.sada-architecture.com

Project: 23-019 Burr Street

Drawing: LEVEL 08 PLAN Date: 28/11/2023 drawn by: YY check: CC Scale: 1:200@A1 drwg no.: 01\_108 rev. no.: P.01