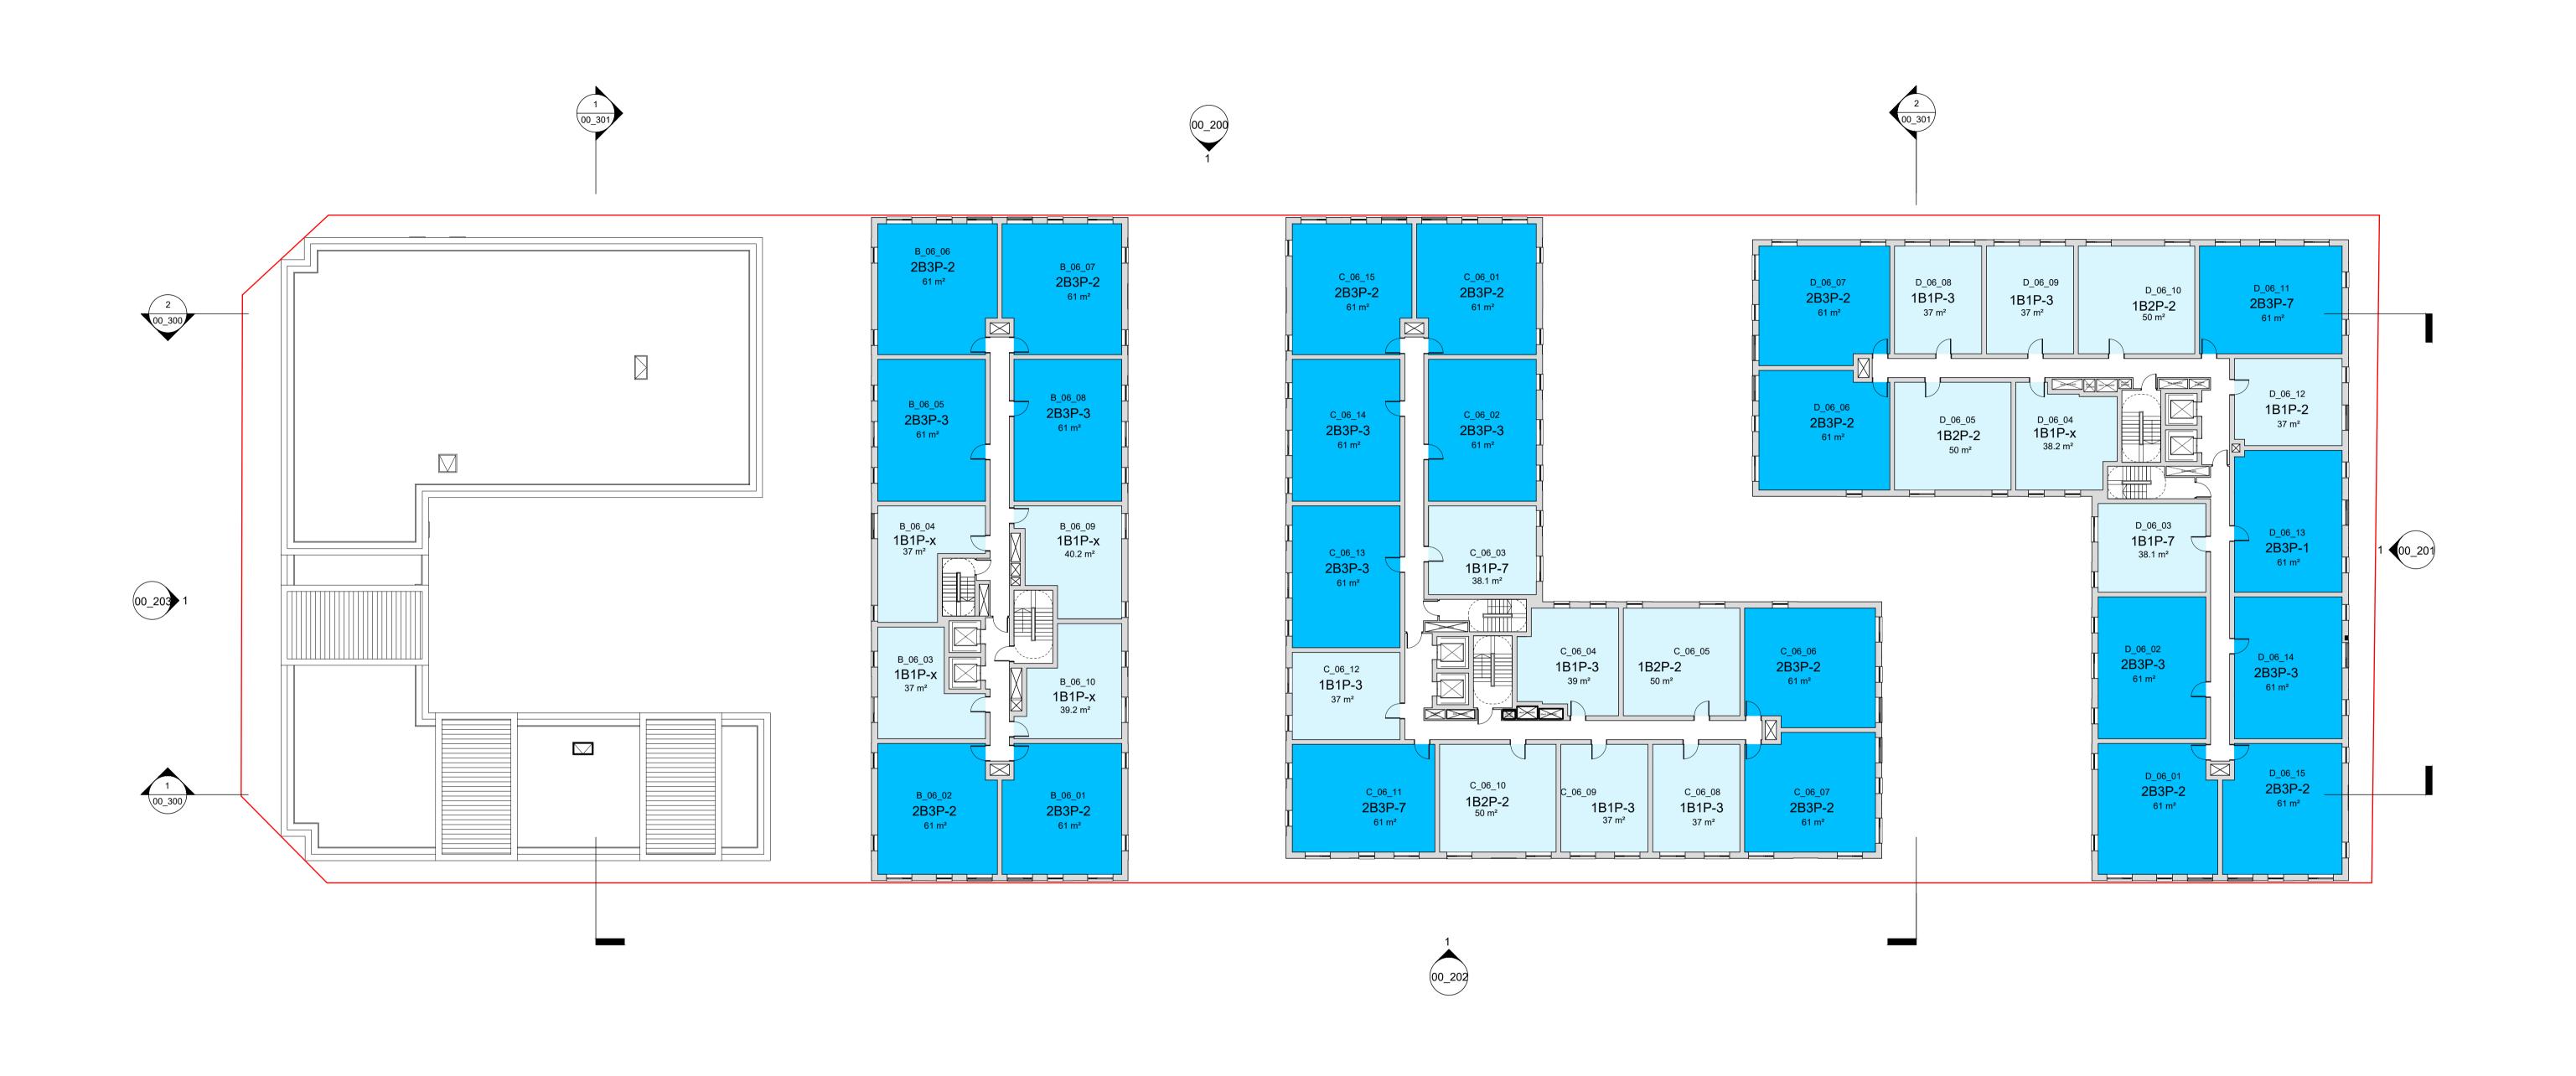

### sadaarchitecture

P : 26C George Street, St Albans, AL3 4ES

E : letterbox@sada-architecture.com

W : www.sada-architecture.com

Project: 23-019 Burr Street Drawing: LEVEL 06 PLAN

Date: 28/11/2023 drawn by: YY check: CC Scale: 1:200@A1 drwg no.: 01\_106 rev. no.: P.01 ® Copyright: This drawing or design may not be reproduced without permission.