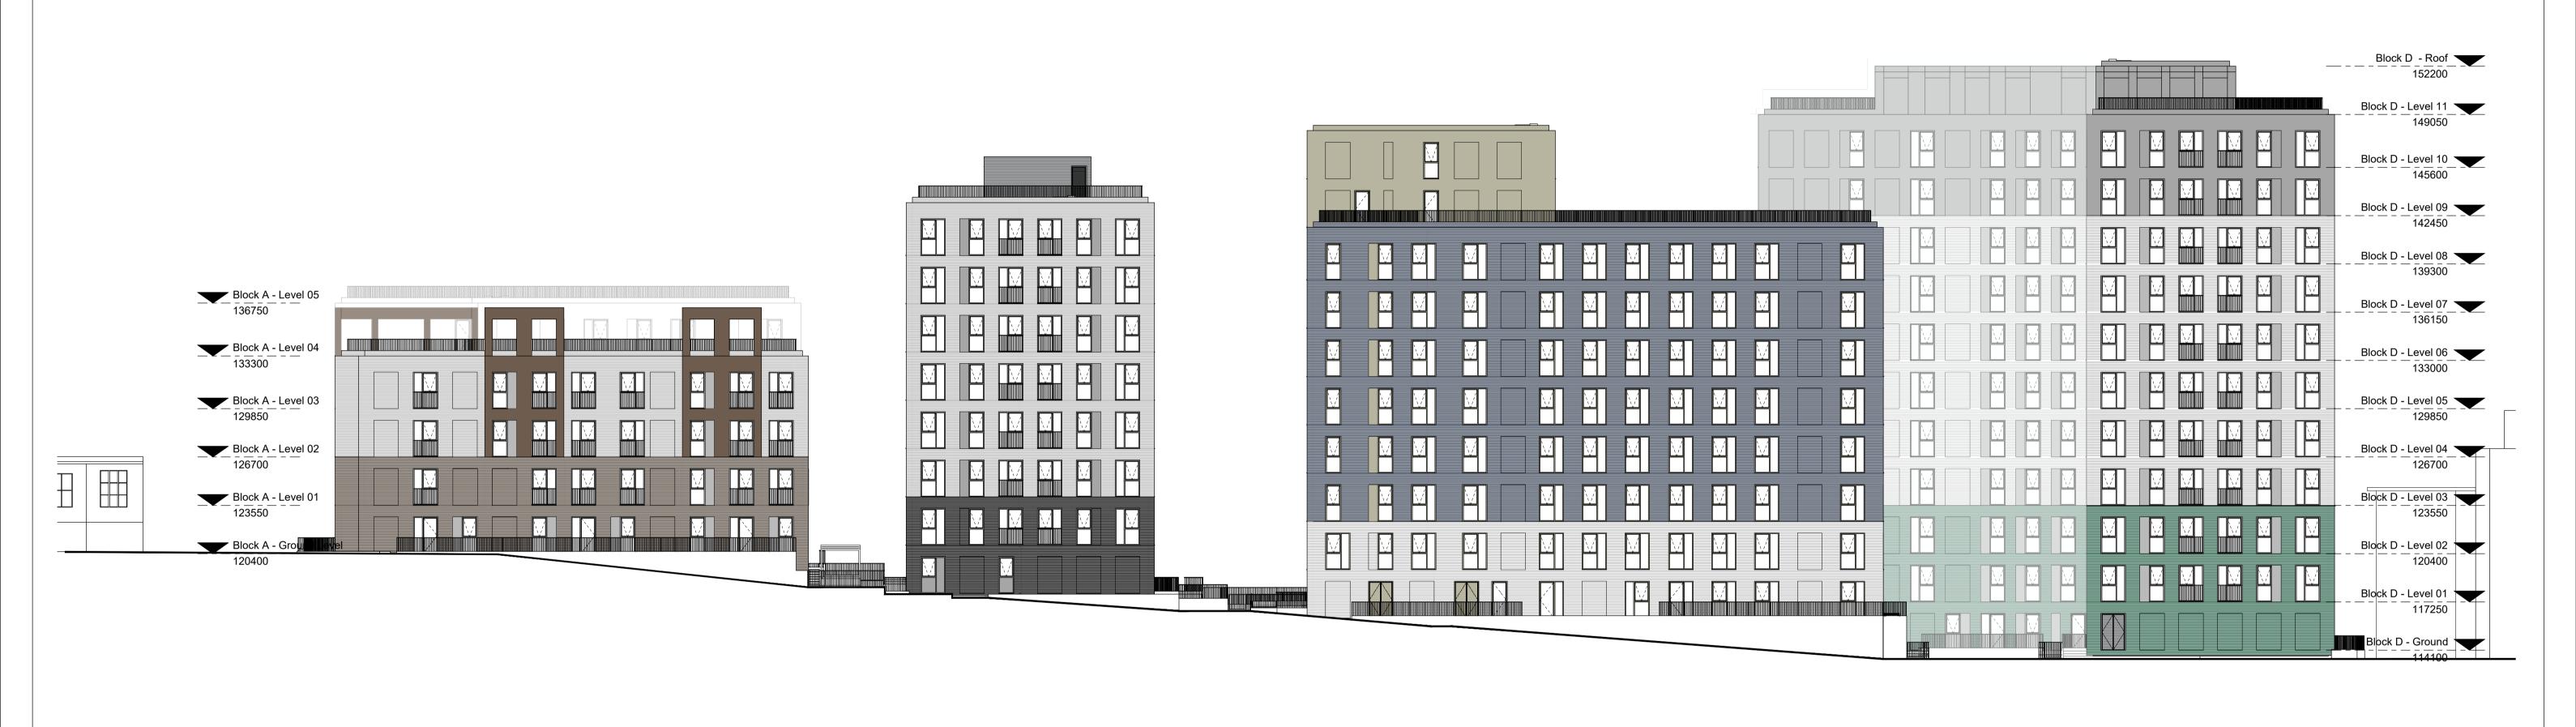

### sadaarchitecture

- P : 26C George Street, St Albans, AL3 4ES
- E : letterbox@sada-architecture.com
- W : www.sada-architecture.com
- T : 01 727 860810

Project: 23-019 Burr Street

Drawing: SITE ELEVATIONS\_NORTH Date: 28/11/2023 drawn by: YY check: CC

Scale: 1:200@A1 drwg no.: 01\_200 rev. no.: P.01 ® Copyright: This drawing or design may not be reproduced without permission.