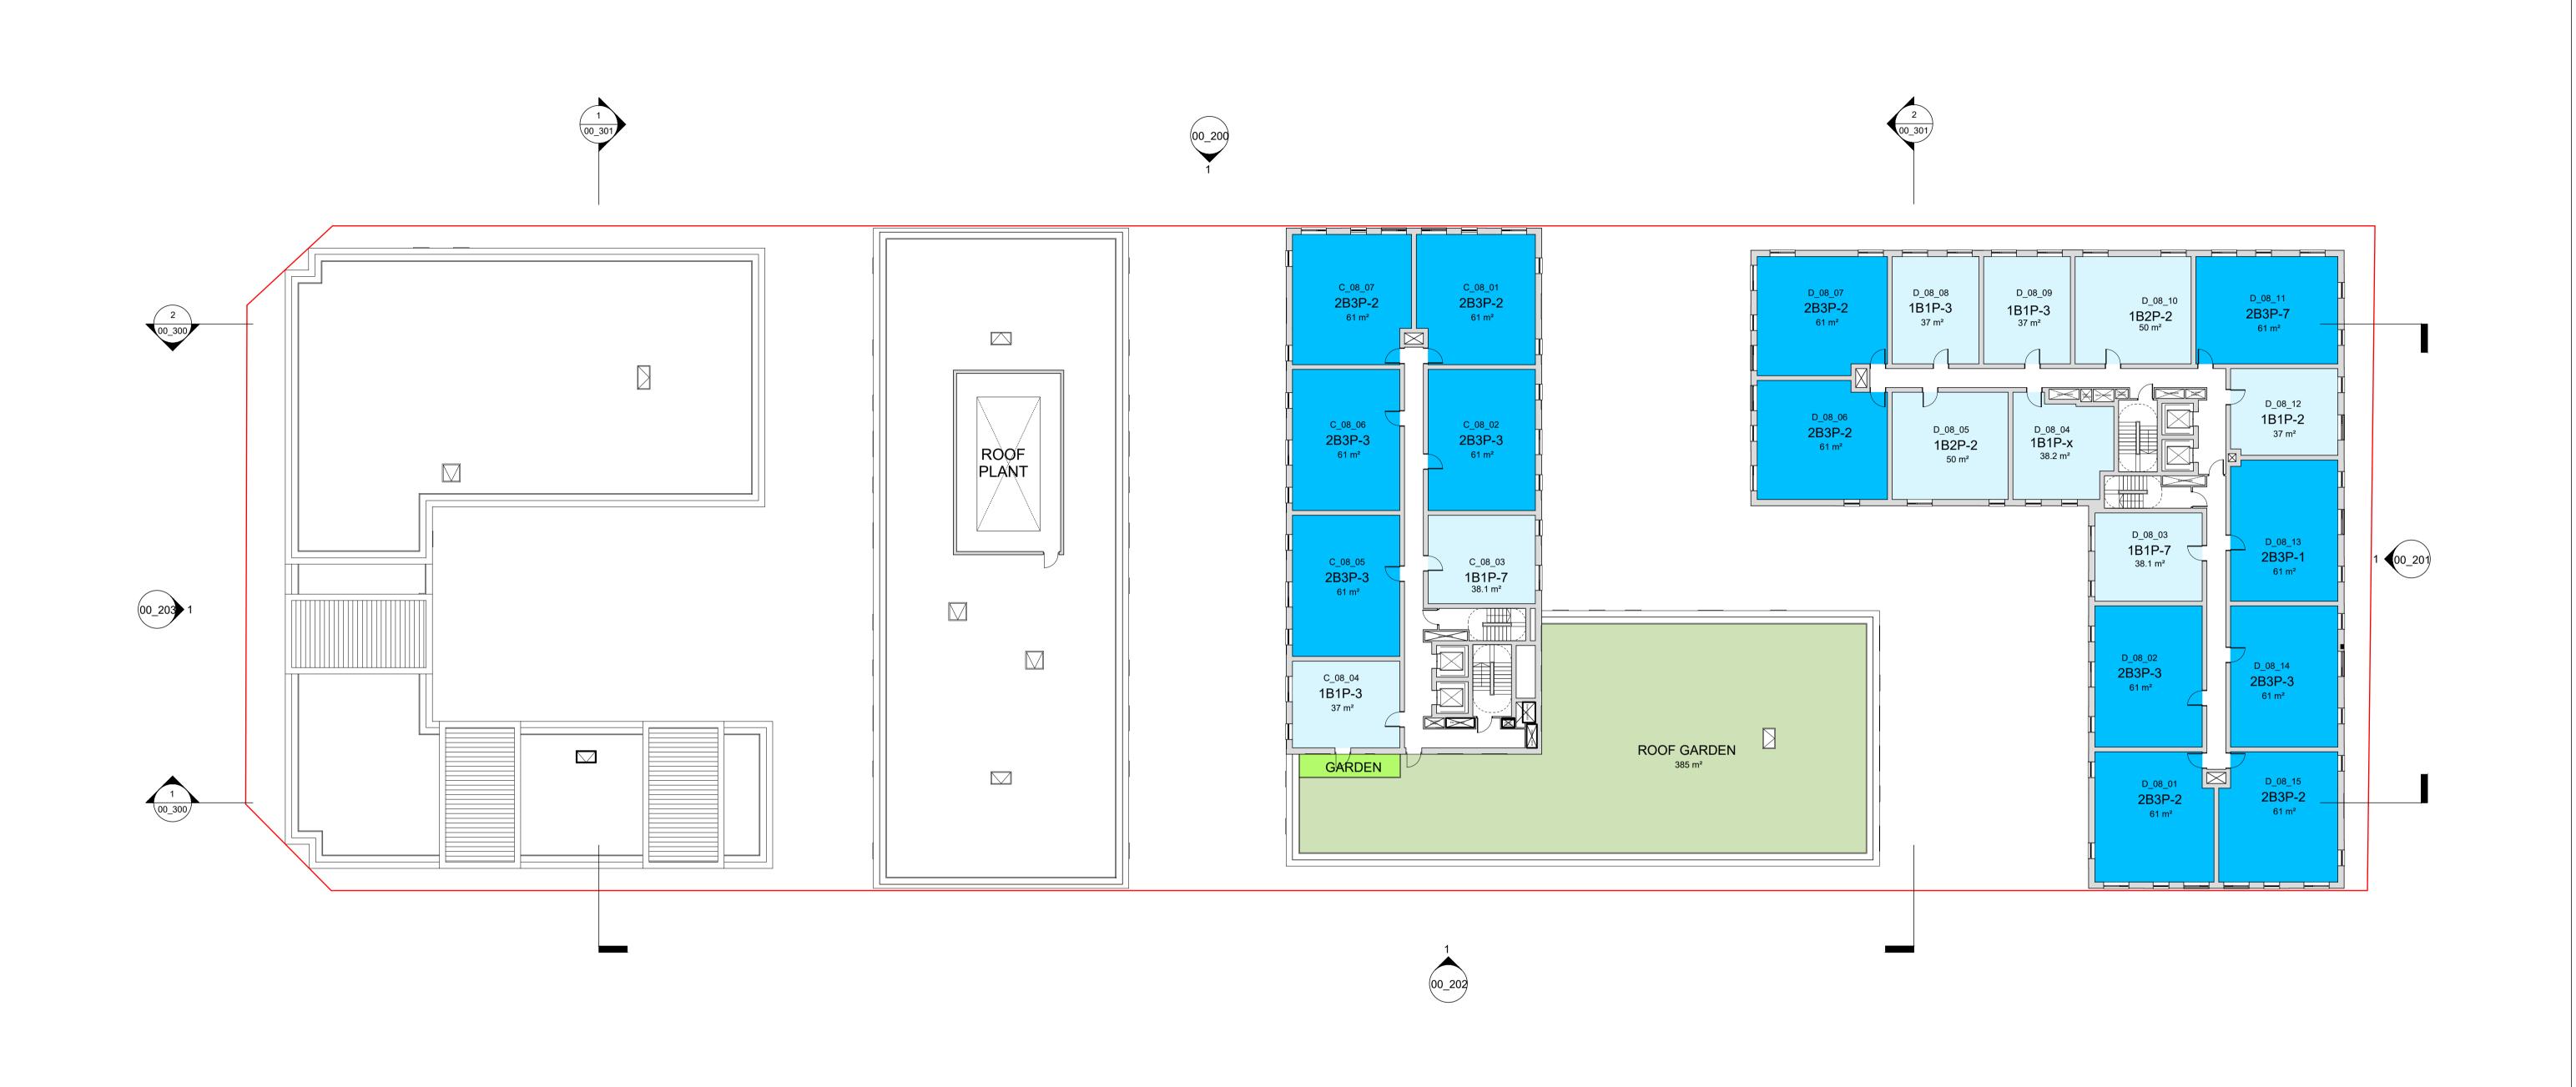

### sadaarchitecture

P : 26C George Street, St Albans, AL3 4ES

E : letterbox@sada-architecture.com

W : www.sada-architecture.com

Project: 23-019 Burr Street

Drawing: LEVEL 08 PLAN Date: 28/11/2023 drawn by: YY check: CC Scale: 1:200@A1 drwg no.: 01\_108 rev. no.: P.01