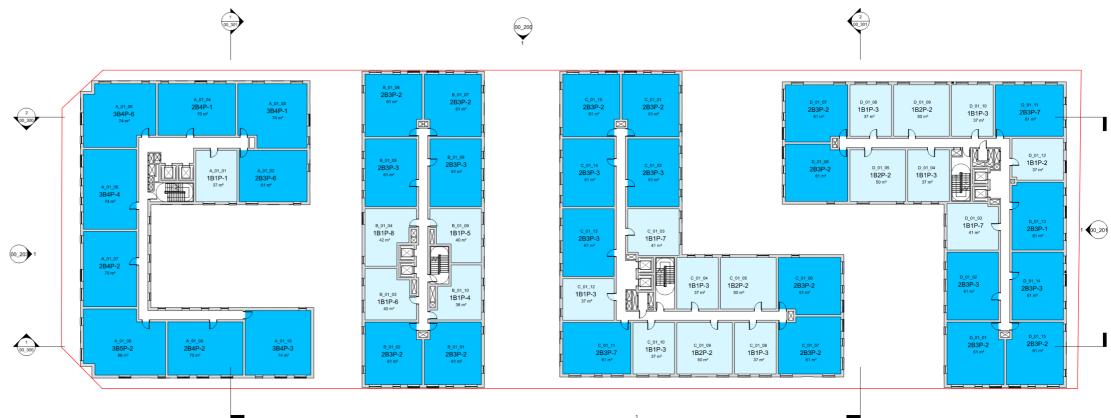

# 1st—7th FLOOR REVISIONS

#### Block A

Block A remains unchanged

#### Block B

B1: Lift / Stair core revised for the addition of second stairs. Minor change in floor areas of the 4 x 1B1B units surrounding the core.

#### Block C

C1: Lift / Stair core revised for the addition of second stairs. Minor change in floor areas of the 2 x 1B1B units on either side of the core C2: Positions of 1B2P and 1B1P units swapped, with associated minor amendments to window positions on south elevation.

#### Block D

**D1:** Lift / Stair core revised for the addition of second stairs. Minor change in floor areas of the 2 x 1B1B units on either side of the core D2: Positions of 1B2P and 1B1P units swapped, with associated minor amendments to window positions on north elevation.

# PREVIOUSLY APPROVED 1st FLOOR PLAN

The same amendments apply on 2nd-7th floors