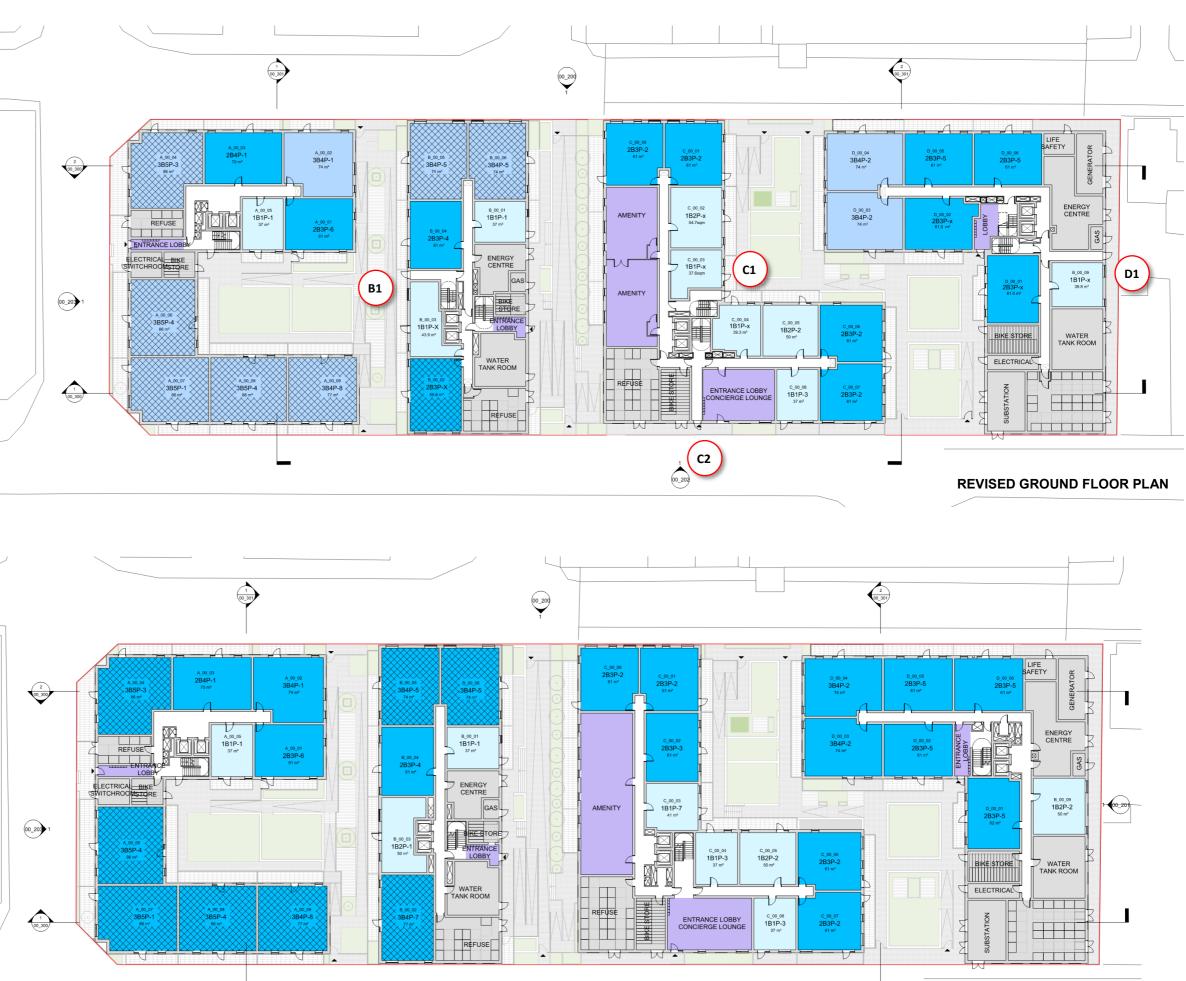

# **GROUND FLOOR REVISIONS**

#### Block A

Block A remains unchanged

#### Block B

B1: Second stairs to be added along with new external escape door on west elevation. Unit B\_00\_03 to be changed from 1B2P to 1B1P unit.

#### Block C

C1: Second stairs to be added along with new external escape door on east elevation. Unit C\_00\_02 to be changed from 2B3P to 1B2P unit.

C2: New external escape door to be added beside main entrance on south elevation.

#### Block D

**D1:** Second Stairs to be added along with new external escape door on east elevation. Unit D\_00\_09 changed from 1B2P to 1B1P unit.

00\_202

# PREVIOUSLY APPROVED GROUND FLOOR PLAN