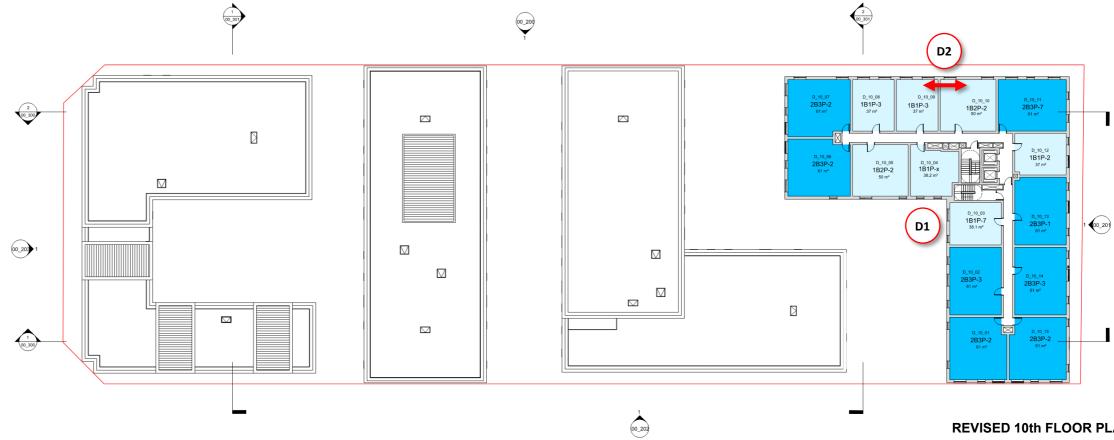

# **10th FLOOR REVISIONS**

#### Block D

**D1:** Lift / Stair core revised for the addition of second stairs. Minor change in floor areas of the 2 x 1B1B units on either side of the core **D2:** Positions of 1B2P and 1B1P units swapped, with associated minor amendments to window positions on north elevation.

# PREVIOUSLY APPROVED 10th FLOOR PLAN

# **REVISED 10th FLOOR PLAN**