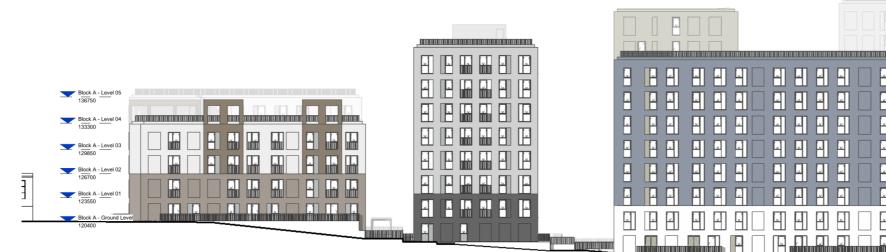

# PREVIOUSLY APPROVED SOUTH ELEVATION

|   |    |   |   |   |   |     |   | _       | Block D - Roof               |
|---|----|---|---|---|---|-----|---|---------|------------------------------|
|   |    |   |   |   |   |     |   | <u></u> | Block D - Level 11           |
|   |    |   |   | A | H |     | M |         | Block D - Level 10           |
|   |    |   |   | A | A |     |   |         | 145600<br>Block D - Level 09 |
|   |    |   |   | A | P |     |   |         | 142450                       |
| Ш | Ľ. |   |   |   |   |     |   |         | 139300                       |
| Ш |    |   |   |   |   |     |   |         | Block D - Level 07<br>136150 |
| Ш |    |   |   |   |   |     |   |         | Block D - Level 06           |
| H |    |   |   | Ш |   |     |   |         | Block D - Level 05           |
| Η |    | 1 |   | Ш | Ë |     | Ш | Щ_      | Block D - Level 04<br>126700 |
| 9 |    | × | 2 | Ы | H | uii | H |         | Block D - Level 03           |
| P |    |   | Ľ | Ш | H |     |   | H_      | Block D - Level 02           |
|   |    |   |   | H | E |     |   | E_      | Block D - Level 01           |
|   |    |   |   |   |   |     |   |         | Block D - Ground             |