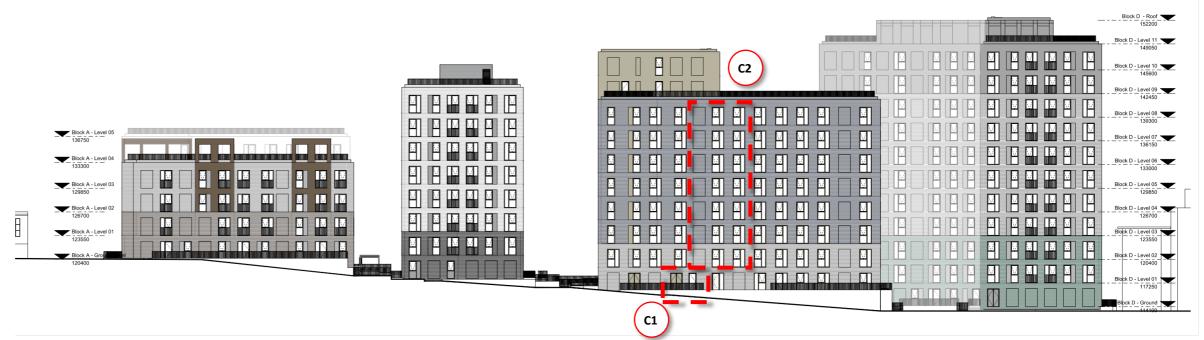

# **REVISIONS TO SOUTH ELEVATION**

#### Block C

**C1:** New external escape door added to serve firefighting stair.

**C2:** Minor amendment to window positions to facilitate positions of 1B2P and 1B1P units being swapped.