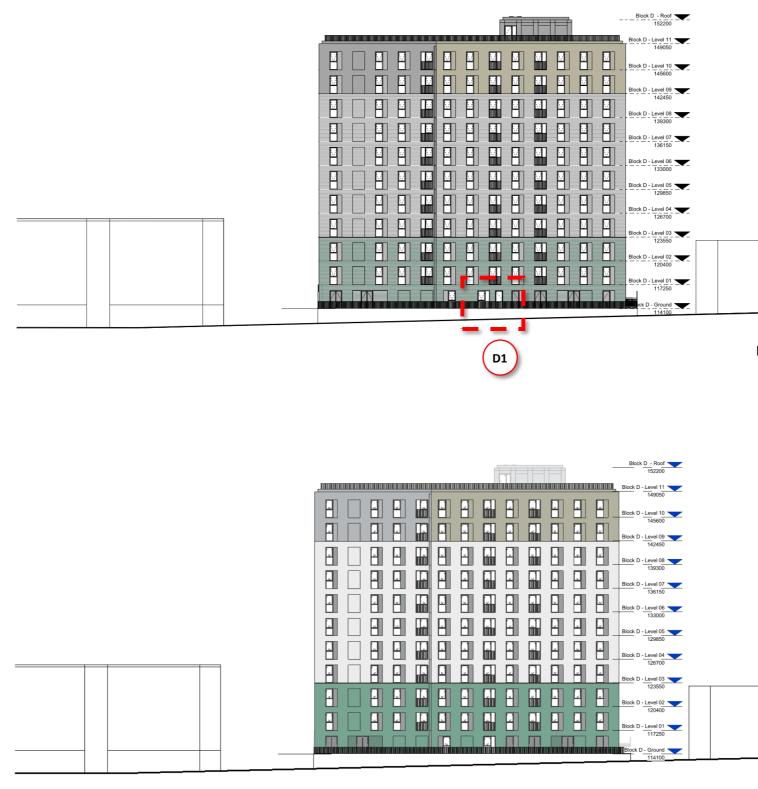

# **REVISIONS TO NORTH ELEVATION**

#### Block D

**D1:** Minor amendment to window positions to facilitate positions of 1B2P and 1B1P units being swapped.

| <ul> <li>Block D - Roof<br/>152200</li> <li>Block D - Level 10<br/>145600</li> <li>Block D - Level 10<br/>145600</li> <li>Block D - Level 09<br/>142450</li> <li>Block D - Level 08<br/>139300</li> <li>Block D - Level 07<br/>136150</li> <li>Block D - Level 07<br/>13650</li> <li>Block D - Level 06<br/>130000</li> <li>Block D - Level 05<br/>12950</li> <li>Block D - Level 04<br/>147200</li> <li>Block D - Level 04<br/>12550</li> <li>Block D - Level 04<br/>12550</li> <li>Block D - Level 04<br/>12550</li> </ul> |  | Block A - Level 05         Image: Sector of the sector of |
|------------------------------------------------------------------------------------------------------------------------------------------------------------------------------------------------------------------------------------------------------------------------------------------------------------------------------------------------------------------------------------------------------------------------------------------------------------------------------------------------------------------------------|--|-----------------------------------------------------------------------------------------------------------------------------------------------------------------------------------------------------------------------------------------------------------------------------------------------------------------------------------------------------------------------------------------------------------------------------------------------------------------------------------------------------------------------------------------------------------------------------------------------------------------------------------------------------------------------------------------------------------------------------------------------------------------------------------------------------------------------------------------------------------------------------------------------------------------------------------------------------------------------------------------------------------------------------------------------------------------------------------------------------------------------------------------------------------------------------------------------------------------------------------------------------------------------------------------------------------------------------------------------------------------------------------------------------------------------------------------------------------------------------------------------------------------------------------------------------------------------------------------------------------------------------------------------------------------------------------------------------------------------------------------------------------------------------------------------------------------------------------------------------------------------------------------------------------------------------------------------------------------------------------------------------------------------------------------------------------------------|
| Block <u>p</u> -reverting<br>117280<br>Block <u>p</u> -Bround<br>114100<br>114100                                                                                                                                                                                                                                                                                                                                                                                                                                            |  | REVISED NORTH ELEVATION                                                                                                                                                                                                                                                                                                                                                                                                                                                                                                                                                                                                                                                                                                                                                                                                                                                                                                                                                                                                                                                                                                                                                                                                                                                                                                                                                                                                                                                                                                                                                                                                                                                                                                                                                                                                                                                                                                                                                                                                                                               |