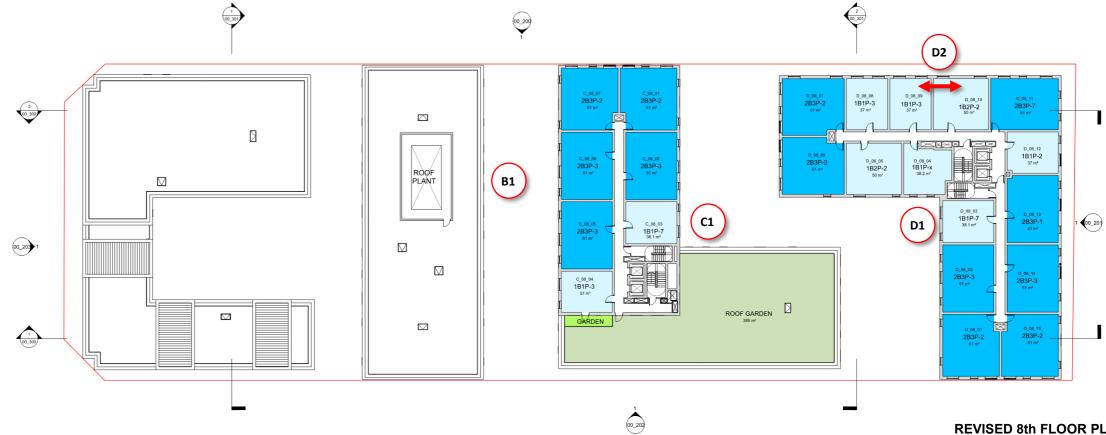

# 8th — 9th FLOOR REVISIONS

# Block B

**B1:** Roof plant enclosure relocated slightly.

#### Block C

**C1:** Lift / Stair core revised for the addition of second stairs. Minor change in floor areas of the 1B1B unit beside the core

#### Block D

**D1:** Lift / Stair core revised for the addition of second stairs. Minor change in floor areas of the 2 x 1B1B units on either side of the core **D2:** Positions of 1B2P and 1B1P units swapped, with associated minor amendments to window positions on north elevation.

# REVISED 8th FLOOR PLAN The same amendments apply on 9th floor

PREVIOUSLY APPROVED 8th FLOOR PLAN