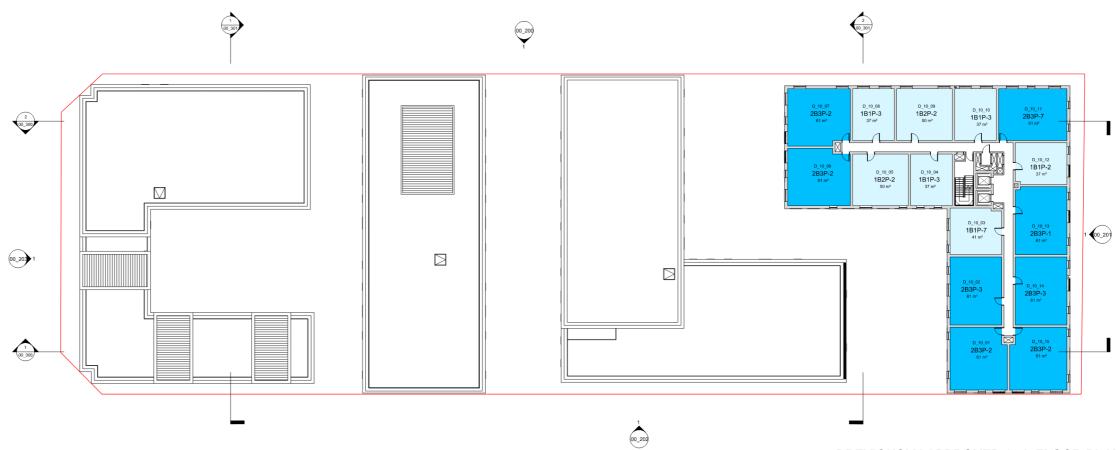

for the addition of second stairs. Minor change in floor areas of the 1B1B unit beside the core

#### Block D

**D1:** Lift / Stair core revised for the addition of second stairs. Minor change in floor areas of the 2 x 1B1B units on either side of the core **D2:** Positions of 1B2P and 1B1P units swapped, with associated minor amendments to window positions on north elevation.





# REVISED 8th FLOOR PLAN The same amendments apply on 9th floor

PREVIOUSLY APPROVED 8th FLOOR PLAN

# **10th FLOOR REVISIONS**

#### Block D

**D1:** Lift / Stair core revised for the addition of second stairs. Minor change in floor areas of the 2 x 1B1B units on either side of the core **D2:** Positions of 1B2P and 1B1P units swapped, with associated minor amendments to window positions on north elevation.





# PREVIOUSLY APPROVED 10th FLOOR PLAN

# **REVISED 10th FLOOR PLAN**

# **REVISIONS TO NORTH ELEVATION**

#### Block D

**D1:** Minor amendment to window positions to facilitate positions of 1B2P and 1B1P units being swapped.

| <ul> <li>Block D - Roof<br/>152200</li> <li>Block D - Level 10<br/>145600</li> <li>Block D - Level 10<br/>145600</li> <li>Block D - Level 09<br/>142450</li> <li>Block D - Level 08<br/>139300</li> <li>Block D - Level 07<br/>136150</li> <li>Block D - Level 07<br/>13650</li> <li>Block D - Level 06<br/>130000</li> <li>Block D - Level 05<br/>12950</li> <li>Block D - Level 04<br/>147200</li> <li>Block D - Level 04<br/>12550</li> <li>Block D - Level 04<br/>12550</li> <li>Block D - Level 04<br/>12550</li> </ul> |  | Block A - Level 05         Image: Sector of the sector