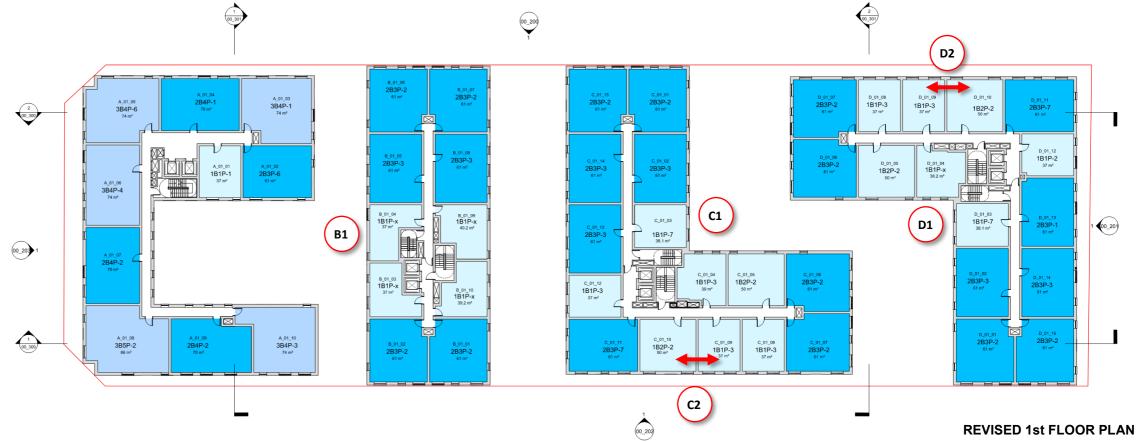

# 1st—7th FLOOR REVISIONS

#### Block A

Block A remains unchanged

#### Block B

B1: Lift / Stair core revised for the addition of second stairs. Minor change in floor areas of the 4 x 1B1B units surrounding the core.

#### Block C

C1: Lift / Stair core revised for the addition of second stairs. Minor change in floor areas of the 2 x 1B1B units on either side of the core C2: Positions of 1B2P and 1B1P units swapped, with associated minor amendments to window positions on south elevation.

#### Block D

**D1:** Lift / Stair core revised for the addition of second stairs. Minor change in floor areas of the 2 x 1B1B units on either side of the core D2: Positions of 1B2P and 1B1P units swapped, with associated minor amendments to window positions on north elevation.

# PREVIOUSLY APPROVED 1st FLOOR PLAN

The same amendments apply on 2nd-7th floors