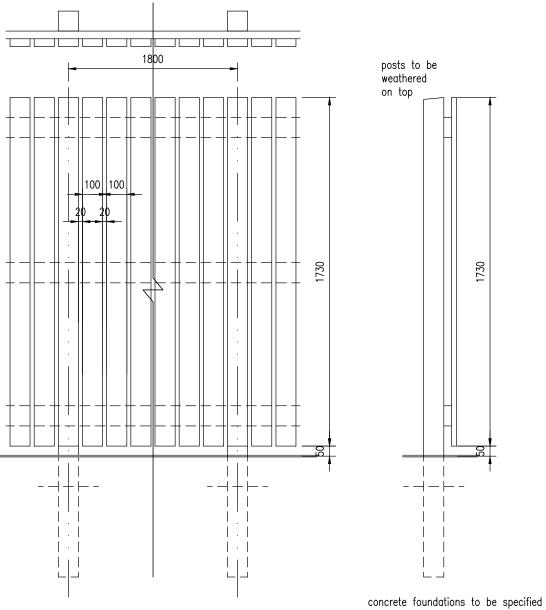

NOTE All larch timbers to be pressure impregnated with preservative.

according to soil conditions

Fence to comprise:
100x100x2400mm long larch posts in concrete
foundations, at 1800mm centres.
3no. horizontal 100x38mm larch rails fixed to posts by galvanised nails. 100x25mm vertical larch slats at 120mm centres fixed to rails by galvanised nails.

NOTE All larch timbers to be pressure impregnated with preservative.

| Project:                                  |           |           | Drawing Title:             |
|-------------------------------------------|-----------|-----------|----------------------------|
| PLANNING PERMISSION FOR REPLACEMENT FENCE |           | FOR       | FENCING DETAIL - DRAWING 1 |
| Scale:                                    | Date:     |           |                            |
| 1:20                                      | 17/01/202 | 24        | MISS J. ESSON              |
| <u> </u>                                  |           |           | 6 CULTS DRIVE              |
| Drawn:                                    |           |           | TOMINTOUL                  |
| X                                         |           |           | AB37 9HW                   |
| Drawing Number: Revision:                 |           | Revision: |                            |
| 310187-04                                 |           | l _       |                            |