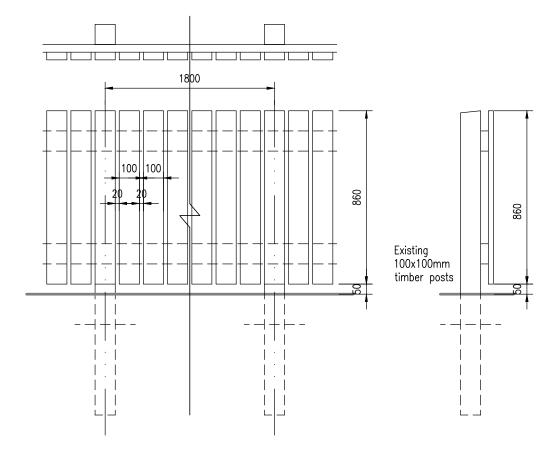

Fence to comprise:
Existing 100x100x1600mm long larch posts in concrete foundations, at 1800mm centres.
2no. horizontal 100x38mm larch rails fixed to posts by galvanised nails. 100x25mm vertical larch slats at 120mm centres fixed to rails by galvanised nails.

NOTE All larch timbers to be pressure impregnated with preservative.

according to soil conditions

Fence to comprise:
100x100x2400mm long larch posts in concrete
foundations, at 1800mm centres.
3no. horizontal 100x38mm larch rails fixed to posts by galvanised nails. 100x25mm vertical larch slats at 120mm centres fixed to rails by galvanised nails.