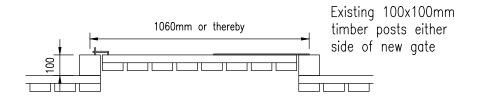

## 910mm HIGH GATE

Gate to comprise: 100x25mm vertical slats 100x38mm larch top, mid & bottom rails & diagonal braces 2no. 100x25x1000mm long stops

Fence to comprise: 100x100x2400/1500mm long larch posts in concrete foundations.