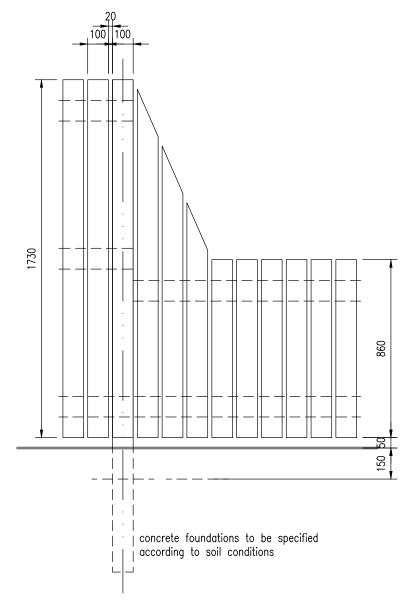

## 910mm HIGH GATE

Gate to comprise: 100x25mm vertical slats 100x38mm larch top, mid & bottom rails & diagonal braces 2no. 100x25x1000mm long stops

Fence to comprise: 100x100x2400/1500mm long larch posts in concrete foundations.

2no. horizontal 100x38mm larch rails fixed to posts by galvanised nails.

100x25mm vertical larch slats at 120mm centres fixed to rails by galvanised nails.

NOTE All larch timbers to be pressure impregnated with preservative.