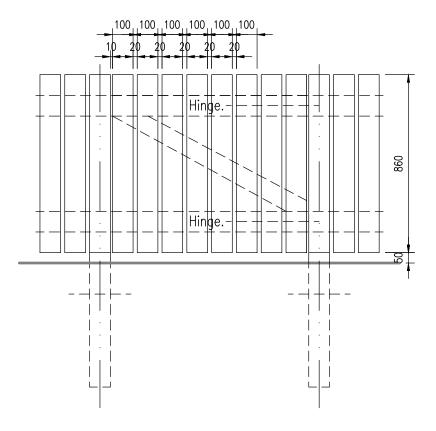

## 910mm HIGH GATE

Gate to comprise: 100x25mm vertical slats 100x38mm larch top, mid & bottom rails & diagonal braces 2no. 100x25x1000mm long stops

Fence to comprise: 100x100x2400/1500mm long larch posts in concrete foundations.

2no. horizontal 100x38mm larch rails fixed to posts by galvanised nails.

100x25mm vertical larch slats at 120mm centres fixed to rails by galvanised nails.

NOTE All larch timbers to be pressure impregnated with preservative.