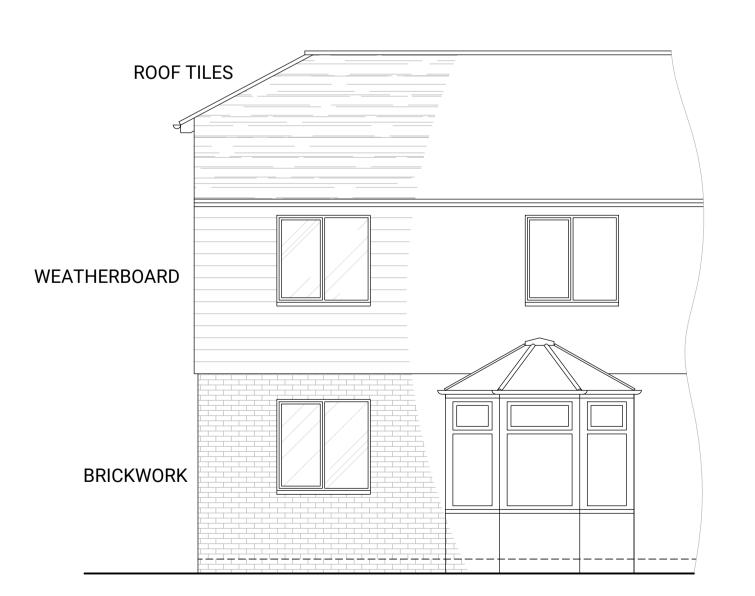

FRONT ELEVATION (NORTH)

0 1 2 3 4 5m

SIDE ELEVATION (WEST)

GROUND FLOOR PLAN

REAR ELEVATION (SOUTH)

GENERAL NOTES

ALL DIMENSIONS TO BE CHECKED ON SITE PRIOR TO COMMENCEMENT OF

WORKS - PLEASE REPORT ERRORS OR OMISSIONS TO THE ARCHITECT.