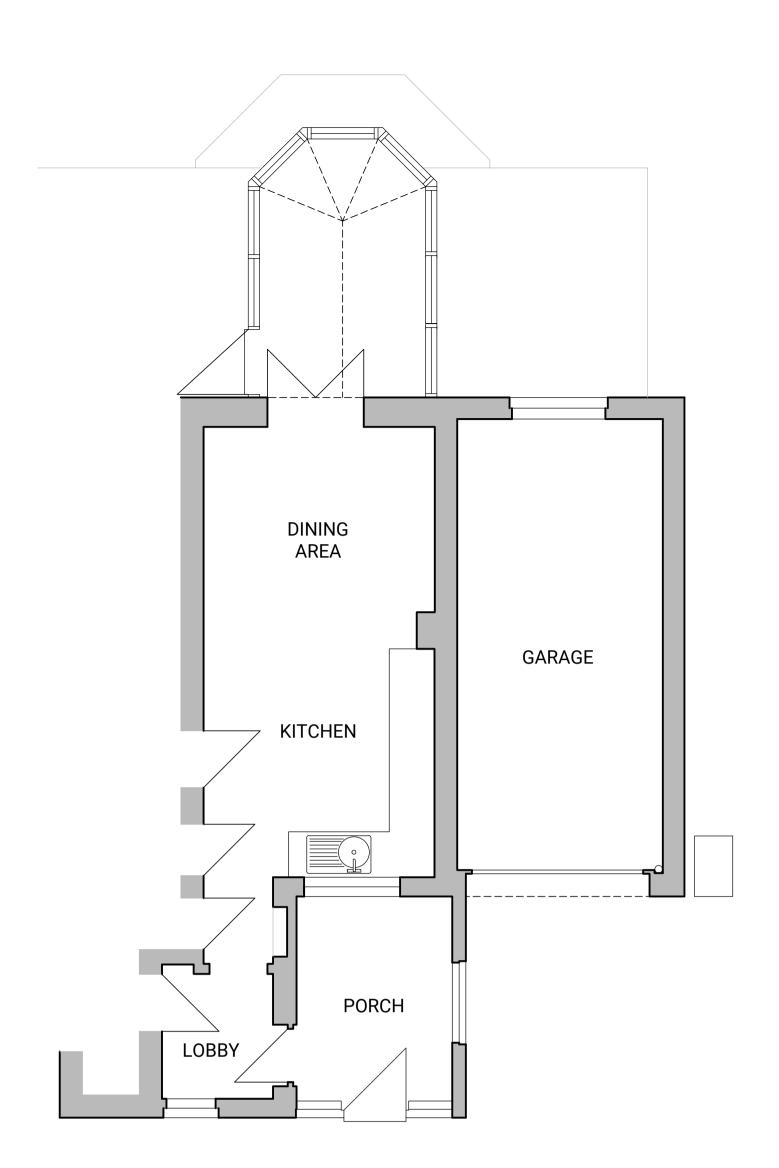

FRONT ELEVATION (NORTH)

0 1 2 3 4 5m

SIDE ELEVATION (WEST)

GROUND FLOOR PLAN

REAR ELEVATION (SOUTH)

GENERAL NOTES

ALL DIMENSIONS TO BE CHECKED ON SITE PRIOR TO COMMENCEMENT OF

WORKS - PLEASE REPORT ERRORS OR OMISSIONS TO THE ARCHITECT.