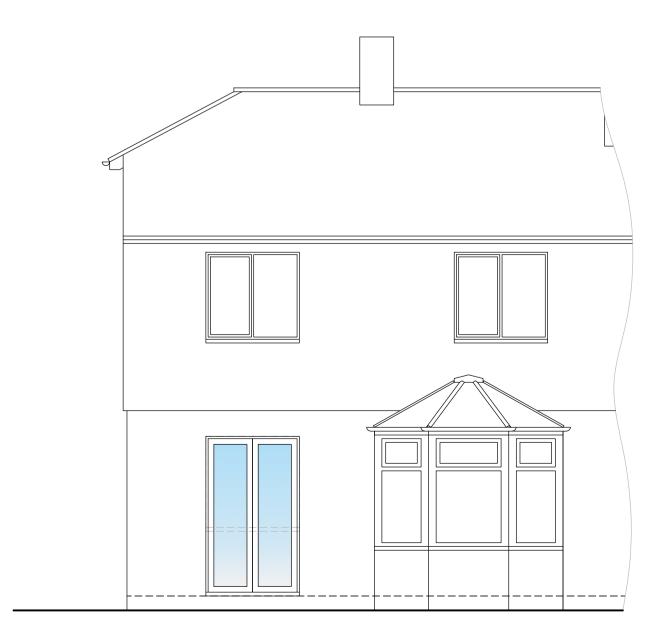

FRONT ELEVATION (NORTH)

SIDE ELEVATION (WEST)

**GROUND FLOOR PLAN** 

REAR ELEVATION (SOUTH)