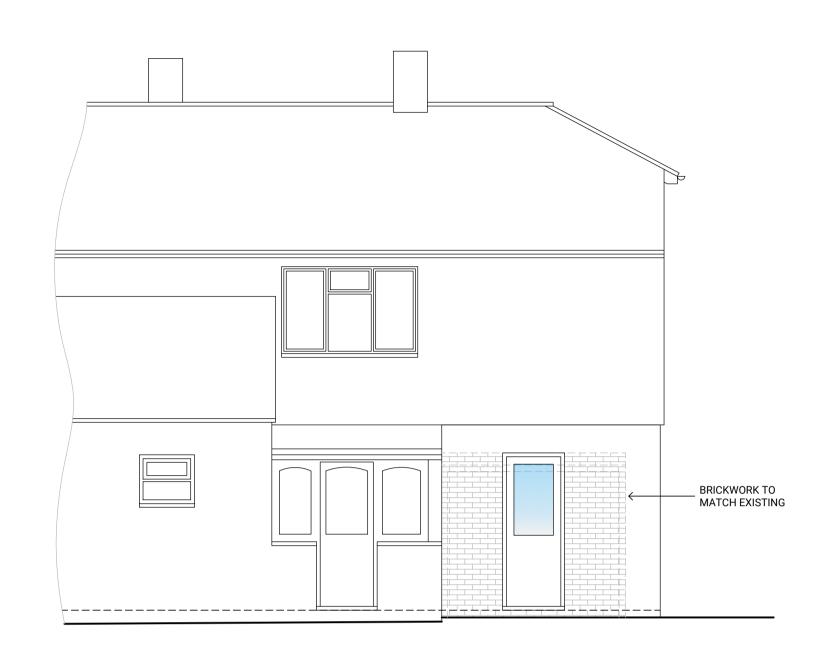

FRONT ELEVATION (NORTH)

SIDE ELEVATION (WEST)

**GROUND FLOOR PLAN** 

REAR ELEVATION (SOUTH)