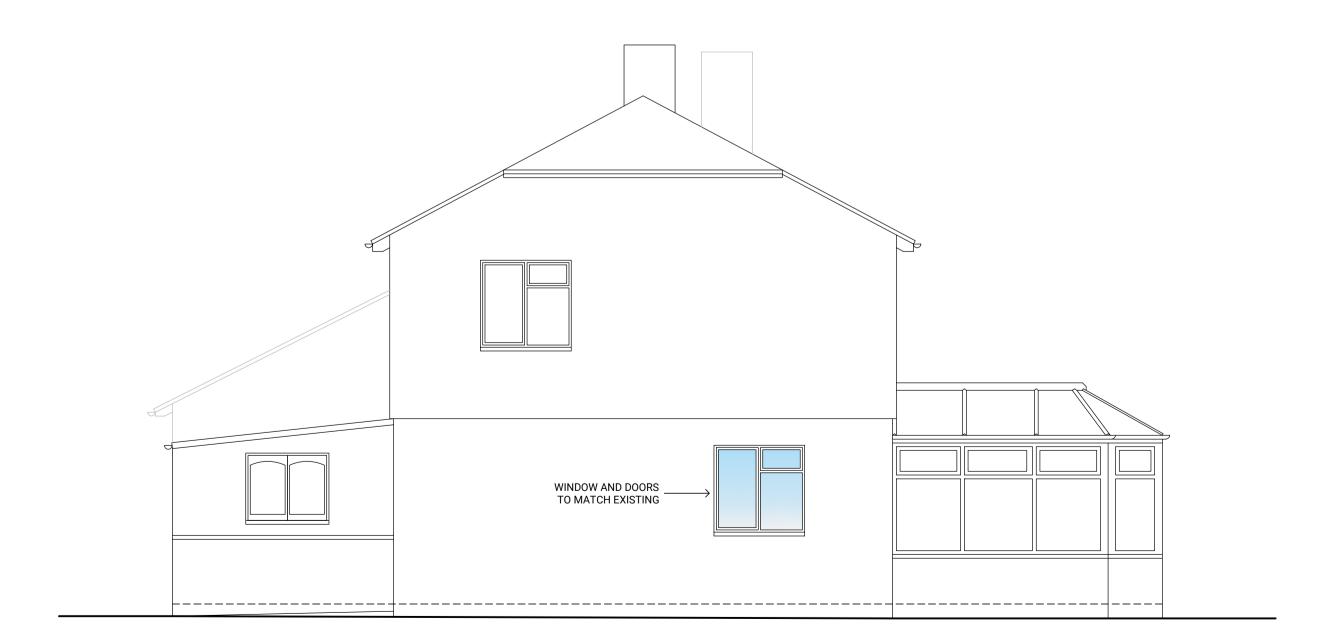

FRONT ELEVATION (NORTH)

SIDE ELEVATION (WEST)

**GROUND FLOOR PLAN** 

REAR ELEVATION (SOUTH)