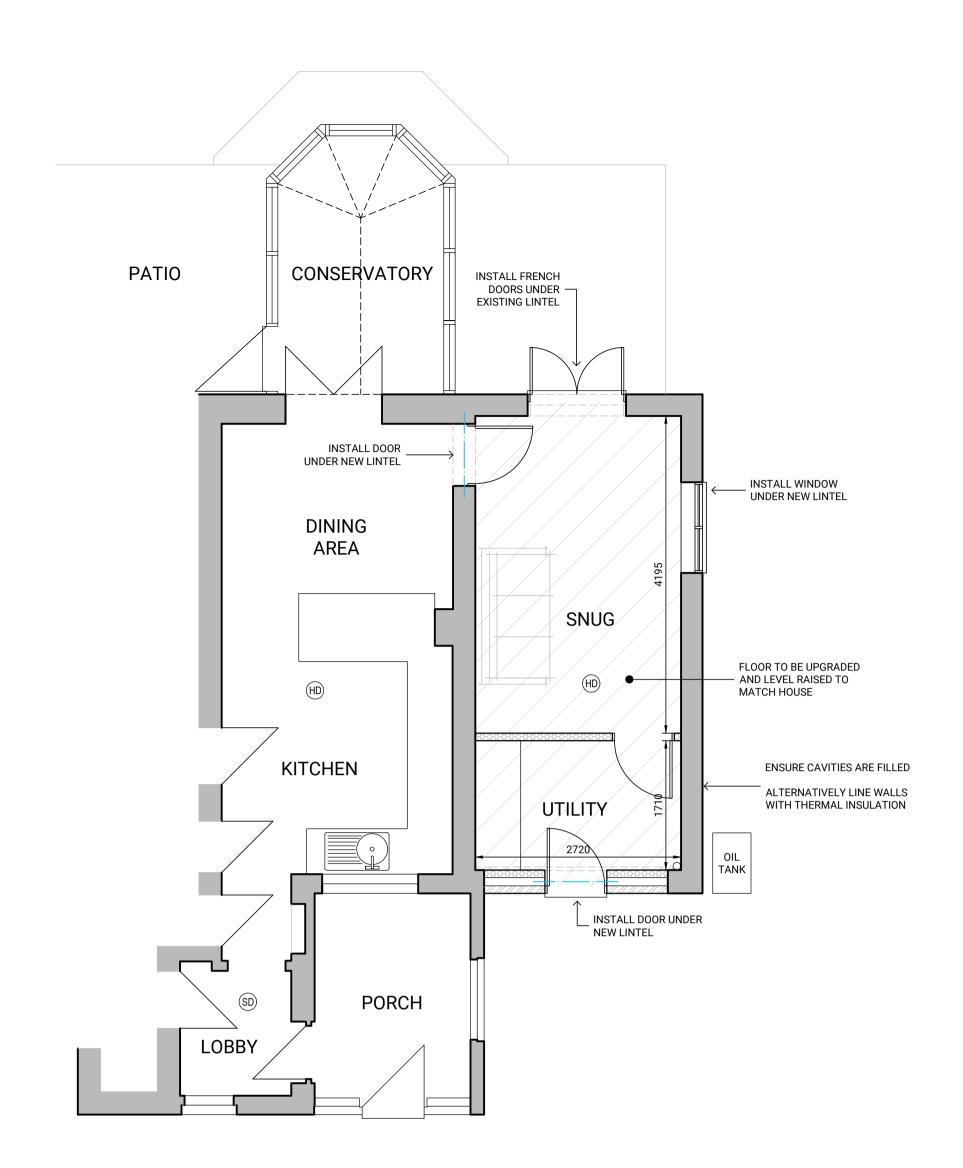

FRONT ELEVATION (NORTH)

SIDE ELEVATION (WEST)

**GROUND FLOOR PLAN** 

REAR ELEVATION (SOUTH)