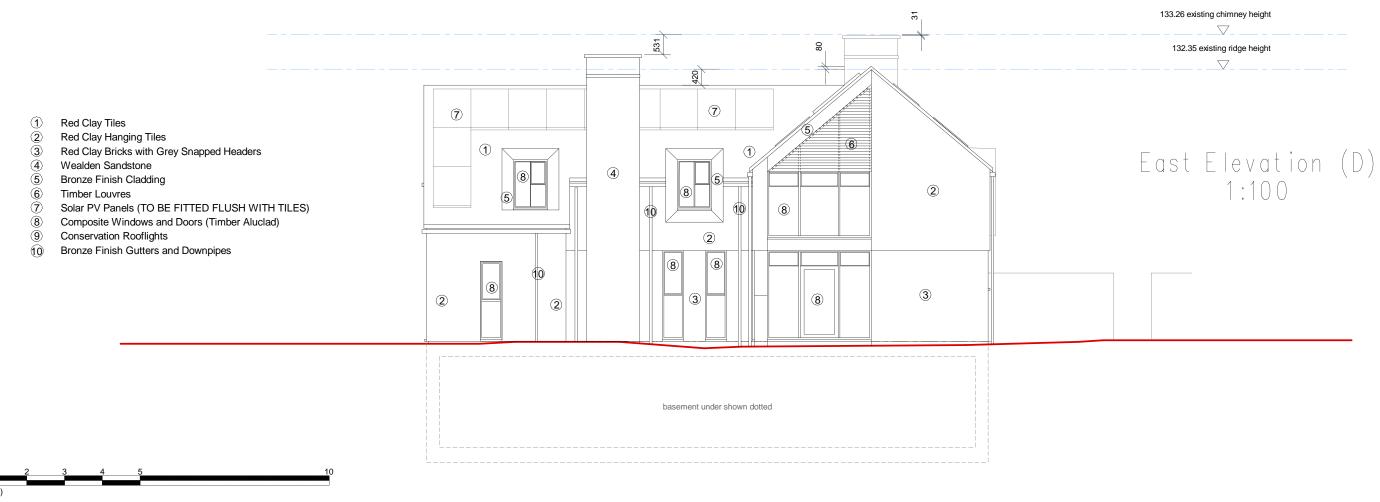

MILLER ARCHITECTS
MEDWAY HOUSE STUDIO
HIGH STREET

COWDEN EDENBRIDGE, KENT TN8 7JQ © Project:

Tel: 020 7193 1473

RIBA W arb REGISTER

Roughitts, Uckfield Lane,

Hever, Edenbridge TN8 7LR

**Proposed East Elevation** 

Job No:

0954

May 2023

DRT

Drawing No:

206

Checked:

Scale: 1:100 @ A3