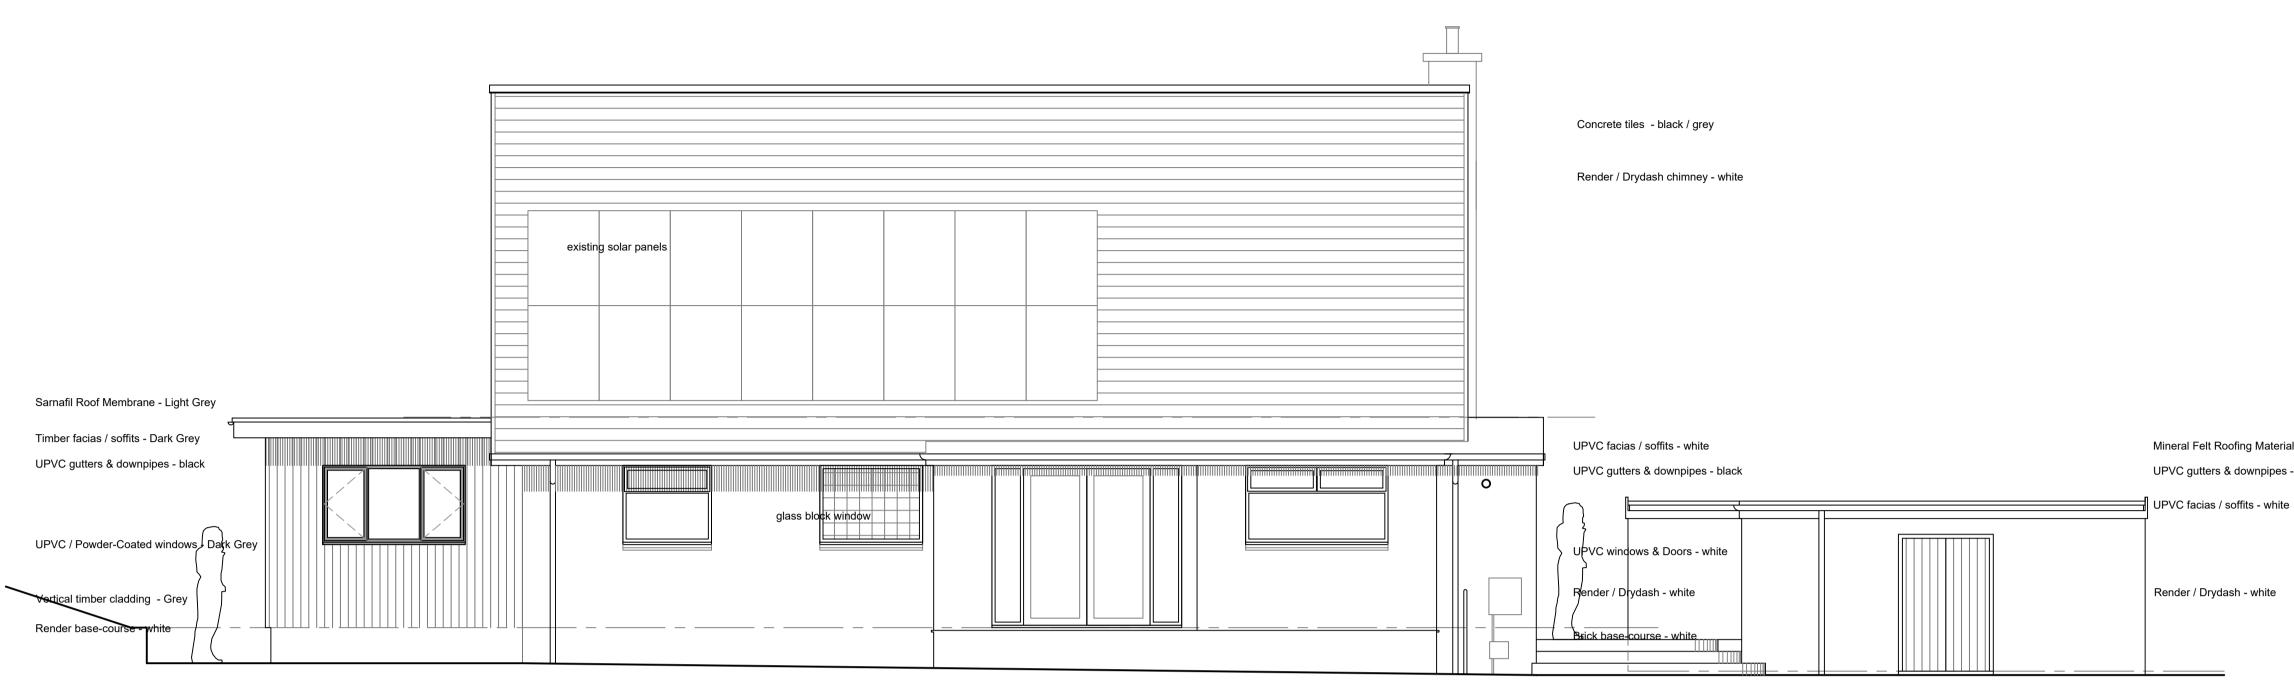

Rear (East) Elevation as Existing 1:50

|                                                          | Concrete tiles - black / grey                                               |
|----------------------------------------------------------|-----------------------------------------------------------------------------|
|                                                          | Render / Drydash chimney - white                                            |
|                                                          | UPVC windows - white                                                        |
|                                                          |                                                                             |
|                                                          |                                                                             |
| Mineral Felt Roofing Material - Grey                     | UPVC facias / soffits - white                                               |
| UPVC facias / soffits - white                            | UPVC gutters & downpipes - black                                            |
| Galv Steel garage doors - Mauve Render / Drydash - white | UPVC windows & Doors - white<br>Render / Drydash - white<br>Cligate - black |
|                                                          | Brick base-course - white                                                   |