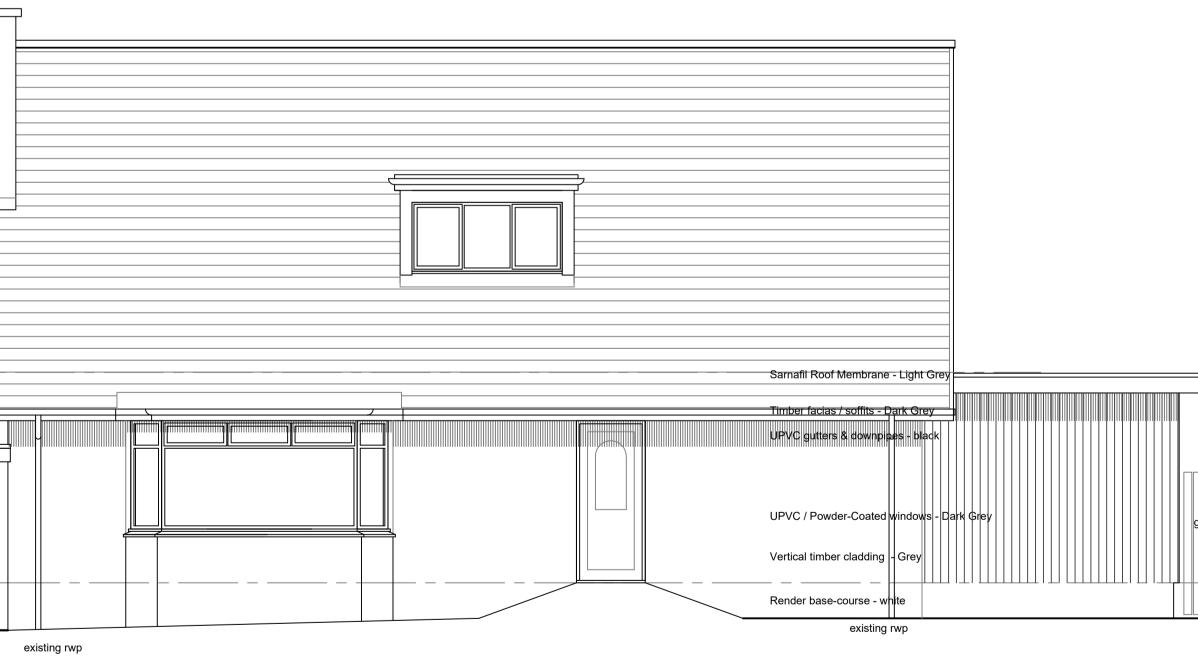

|
|                                                          |                                                                             |
| Mineral Felt Roofing Material - Grey                     | UPVC facias / soffits - white                                               |
| UPVC facias / soffits - white                            | UPVC gutters & downpipes - black                                            |
| Galv Steel garage doors - Mauve Render / Drydash - white | UPVC windows & Doors - white<br>Render / Drydash - white<br>Cligate - black |
|                                                          | Brick base-course - white                                                   |

Front (West) Elevation as Existing 1:50



## Scale in Metres 1:50

## Fir Road, Doune



10 15 20

## Notes Contractor to check all dimensions on site before commencing works. DO NOT SCALE FROM DRAWING Report any discrepancies and ommissions to Maple Leaf Architecture Ltd This drawing is Copyright Oprotected, and no part is to be copied or re-used without the express permission of the above named company. DESIGN Unless otherwise stated, the contents of this drawing DESIGN Unless otherwise stated, the contents of this drawing have been produced subject to detailed survey, investigation and in consultation with specialist consultants, Local Authority and other such Statutory Undertakers. Unauthorised alteration or deviation from the information or details contained within will negate any liability on the part of the designers and may breach Statutory Consents & CDM Regulations