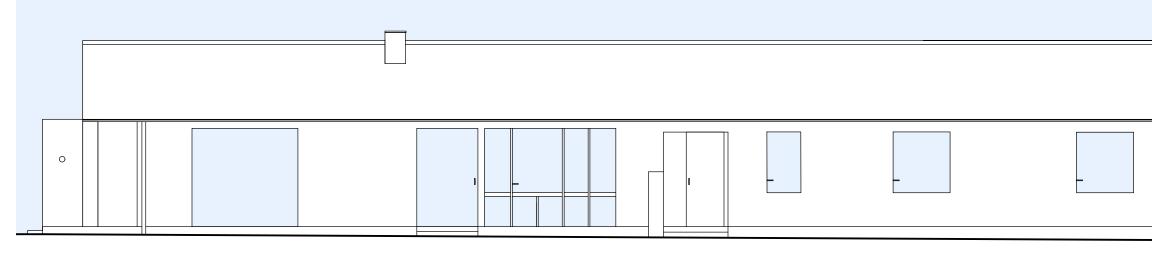

## 1 South Elevation

| <br>, |
|-------|

## Materials:

- -Corrugated fibre  $\operatorname{cement}$  to roof and north facade
- -Timber cladding on east, west and south facades
- -Timber windows and doors
- -Concrete base
- -Corrugated fibre cement cladding to bike shed