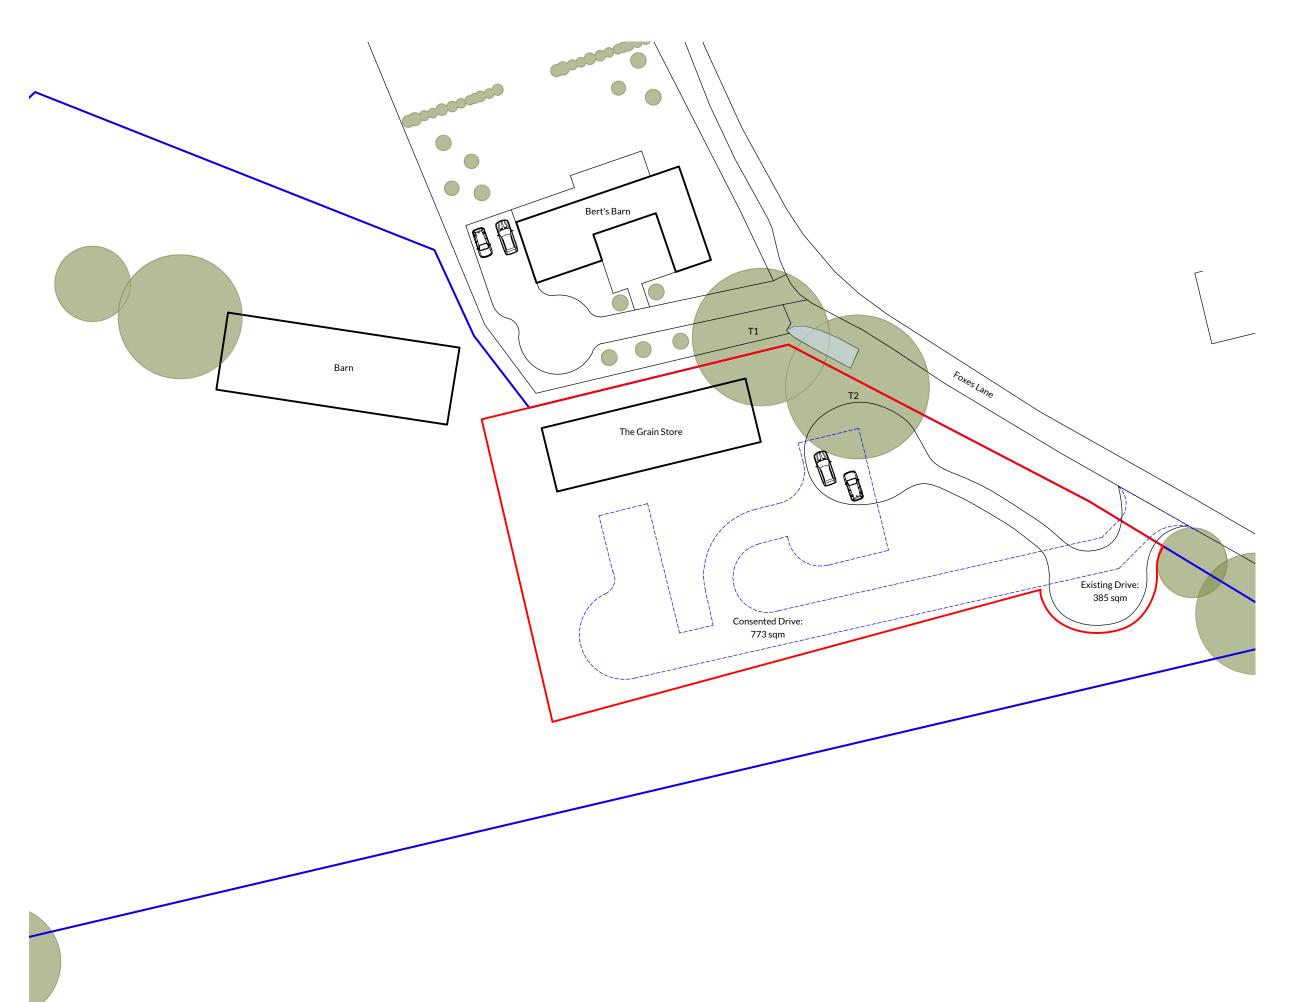

© KIRBY ARCHITECTURE LIMITED

-----: Site Boundary (Land also owned by Applicants)

----: Consented Driveway (DC2002163)

- :Application Boundary

| Issued for comments | 18/01/24 | MT    | Ε   |
|---------------------|----------|-------|-----|
| Issued for comments | 12/01/24 | MT    | D   |
| Issued for comments | 11/01/24 | MT    | С   |
| Issued for comments | 03/01/24 | MT    | В   |
| Issued for comments | 14/12/23 | MT    | Α   |
| Issued for comments | 10/11/23 | MT    | /   |
| Purpose of Issue    | Date     | Check | Rev |

Malt Office Farm, The Comon, Metfield, Suffolk, IP20 0LP

info@kirbyarchitecture.co.uk www.kirbyarchitecture.co.uk

Project
The Grain Store Foxes Lane Mendham IP20 OPE

Drawing
Existing Block Plan

| CC  | ì      | NOV 23         | 1:500 @ A |
|-----|--------|----------------|-----------|
| Job | number | Drawing number | Revisio   |
| 23  | 32     | 102            | Ε         |